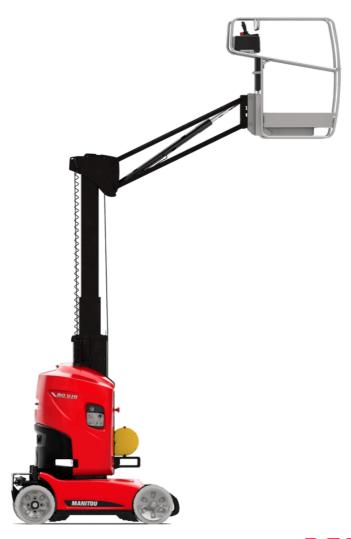

# 80 VJR

|                                                       | 80 VJR Creat | BO VJR Created on November 21, 2024 at 7:13 PM UTC                                                                   |  |
|-------------------------------------------------------|--------------|----------------------------------------------------------------------------------------------------------------------|--|
| Capacities                                            |              | Metric                                                                                                               |  |
| Working height                                        | h21          | 7.65 m                                                                                                               |  |
| Platform height                                       | h7           | 5.65 m                                                                                                               |  |
| Max. outreach                                         |              | 3.24 m                                                                                                               |  |
| Overhang                                              |              | 4.23 m                                                                                                               |  |
| Pendular arm rotation (top / bottom)                  |              | +62 ° / 51 °                                                                                                         |  |
| Platform capacity                                     | Q            | 200 kg                                                                                                               |  |
| Turret rotation                                       |              | 350 °                                                                                                                |  |
| Number of people (indoor / outdoor)                   |              | 2 / 1                                                                                                                |  |
| Weight and dimensions                                 |              |                                                                                                                      |  |
| Platform weight*                                      |              | 2250 kg                                                                                                              |  |
| Platform dimensions (length x width)                  | lp / ep      | 1.11 m x 0.93 m                                                                                                      |  |
| Floor height (access)                                 | h20          | 0.47 m                                                                                                               |  |
| Overall length                                        | l1           | 2.95 m                                                                                                               |  |
| Overall width                                         | b1           | 0.99 m                                                                                                               |  |
| Overall height                                        | h17          | 1.99 m                                                                                                               |  |
| Jib length                                            | l13          | 1.61 m                                                                                                               |  |
| Counterweight offset (turret at 90Ű)                  | a7           | 0.09 m                                                                                                               |  |
| Counterweight Oversize / Reach                        | a)           | 0.10 m                                                                                                               |  |
|                                                       | Wa3          | 2.09 m                                                                                                               |  |
| External turning radius                               |              |                                                                                                                      |  |
| Ground clearance with pothole guards deployed         | m6           | 0.02 m                                                                                                               |  |
| Ground clearance under pothole protection             | m6           | 0.03 m                                                                                                               |  |
| Ground clearance at centre of wheelbase               | m2           | 0.09 m                                                                                                               |  |
| Wheelbase                                             | у            | 1.20 m                                                                                                               |  |
| Performances                                          |              | 4.501 (1                                                                                                             |  |
| Drive speed - stowed                                  |              | 4.50 km/h                                                                                                            |  |
| Drive speed - raised                                  |              | 0.65 km/h                                                                                                            |  |
| Gradeability                                          |              | 25 %                                                                                                                 |  |
| Permissible leveling                                  |              | 2 °                                                                                                                  |  |
| Wheels                                                |              |                                                                                                                      |  |
| Tires type                                            |              | Solid non-marking tires                                                                                              |  |
| Standard tires                                        |              | 410 x 130 mm                                                                                                         |  |
| Drive wheels (front / rear)                           |              | 0 / 2                                                                                                                |  |
| Steering wheels (front / rear)                        |              | 2 / 0                                                                                                                |  |
| Braking wheels (front / rear)                         |              | 0 / 2                                                                                                                |  |
| Engine/Battery                                        |              |                                                                                                                      |  |
| Electric engine power rating                          |              | 2 x 1.50 kW                                                                                                          |  |
| Electric lift pump                                    |              | 3 kW                                                                                                                 |  |
| Number of hydraulic pump / Capacity of hydraulic pump |              | 2 x 4.20 cm <sup>3</sup>                                                                                             |  |
| Battery voltage                                       |              | 24 V                                                                                                                 |  |
| Battery capacity                                      |              | 250 Ah                                                                                                               |  |
| On-board charger (V / A)                              |              | 24 V / 30 A                                                                                                          |  |
| Miscellaneous                                         |              |                                                                                                                      |  |
| Number of cycles with STD Battery (HIRD)              |              | 32                                                                                                                   |  |
| Ground Pressure                                       |              | 11.10 dan/cm2                                                                                                        |  |
| Hydraulic Pressure                                    |              | 140 bar                                                                                                              |  |
| Hydraulic tank capacity                               |              | 22                                                                                                                   |  |
| Noise to environment (LwA)                            |              | < 70 dB                                                                                                              |  |
| Vibration on hands/arms                               |              | < 0.50 m/s <sup>2</sup>                                                                                              |  |
| Standards compliance                                  |              |                                                                                                                      |  |
| This machine is in compliance with:                   |              | European directives: 2006/42/EC- Machinery<br>(revised EN280:2013) - 2004/108/EC (EMC) -<br>2006/95/EC (Low voltage) |  |
|                                                       |              |                                                                                                                      |  |