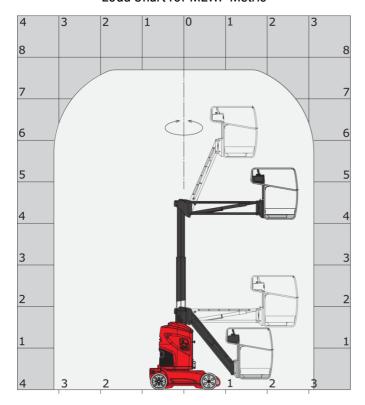

### 80 VJR - Load chart

#### Load Chart for MEWP Metric

80 VJR - Dimensional drawing