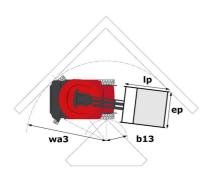

# 80 VJR

|                                                       | 80 VJR Creat | BO VJR Created on November 21, 2024 at 7:13 PM UTC                                                                   |  |
|-------------------------------------------------------|--------------|----------------------------------------------------------------------------------------------------------------------|--|
| Capacities                                            |              | Metric                                                                                                               |  |
| Working height                                        | h21          | 7.65 m                                                                                                               |  |
| Platform height                                       | h7           | 5.65 m                                                                                                               |  |
| Max. outreach                                         |              | 3.24 m                                                                                                               |  |
| Overhang                                              |              | 4.23 m                                                                                                               |  |
| Pendular arm rotation (top / bottom)                  |              | +62 ° / 51 °                                                                                                         |  |
| Platform capacity                                     | Q            | 200 kg                                                                                                               |  |
| Turret rotation                                       |              | 350 °                                                                                                                |  |
| Number of people (indoor / outdoor)                   |              | 2 / 1                                                                                                                |  |
| Weight and dimensions                                 |              |                                                                                                                      |  |
| Platform weight*                                      |              | 2250 kg                                                                                                              |  |
| Platform dimensions (length x width)                  | lp / ep      | 1.11 m x 0.93 m                                                                                                      |  |
| Floor height (access)                                 | h20          | 0.47 m                                                                                                               |  |
| Overall length                                        | l1           | 2.95 m                                                                                                               |  |
| Overall width                                         | b1           | 0.99 m                                                                                                               |  |
| Overall height                                        | h17          | 1.99 m                                                                                                               |  |
| Jib length                                            | l13          | 1.61 m                                                                                                               |  |
| Counterweight offset (turret at 90Ű)                  | a7           | 0.09 m                                                                                                               |  |
| Counterweight Oversize / Reach                        | a)           | 0.10 m                                                                                                               |  |
|                                                       | Wa3          | 2.09 m                                                                                                               |  |
| External turning radius                               |              |                                                                                                                      |  |
| Ground clearance with pothole guards deployed         | m6           | 0.02 m                                                                                                               |  |
| Ground clearance under pothole protection             | m6           | 0.03 m                                                                                                               |  |
| Ground clearance at centre of wheelbase               | m2           | 0.09 m                                                                                                               |  |
| Wheelbase                                             | у            | 1.20 m                                                                                                               |  |
| Performances                                          |              | 4.501 (1                                                                                                             |  |
| Drive speed - stowed                                  |              | 4.50 km/h                                                                                                            |  |
| Drive speed - raised                                  |              | 0.65 km/h                                                                                                            |  |
| Gradeability                                          |              | 25 %                                                                                                                 |  |
| Permissible leveling                                  |              | 2 °                                                                                                                  |  |
| Wheels                                                |              |                                                                                                                      |  |
| Tires type                                            |              | Solid non-marking tires                                                                                              |  |
| Standard tires                                        |              | 410 x 130 mm                                                                                                         |  |
| Drive wheels (front / rear)                           |              | 0 / 2                                                                                                                |  |
| Steering wheels (front / rear)                        |              | 2 / 0                                                                                                                |  |
| Braking wheels (front / rear)                         |              | 0 / 2                                                                                                                |  |
| Engine/Battery                                        |              |                                                                                                                      |  |
| Electric engine power rating                          |              | 2 x 1.50 kW                                                                                                          |  |
| Electric lift pump                                    |              | 3 kW                                                                                                                 |  |
| Number of hydraulic pump / Capacity of hydraulic pump |              | 2 x 4.20 cm <sup>3</sup>                                                                                             |  |
| Battery voltage                                       |              | 24 V                                                                                                                 |  |
| Battery capacity                                      |              | 250 Ah                                                                                                               |  |
| On-board charger (V / A)                              |              | 24 V / 30 A                                                                                                          |  |
| Miscellaneous                                         |              |                                                                                                                      |  |
| Number of cycles with STD Battery (HIRD)              |              | 32                                                                                                                   |  |
| Ground Pressure                                       |              | 11.10 dan/cm2                                                                                                        |  |
| Hydraulic Pressure                                    |              | 140 bar                                                                                                              |  |
| Hydraulic tank capacity                               |              | 22                                                                                                                   |  |
| Noise to environment (LwA)                            |              | < 70 dB                                                                                                              |  |
| Vibration on hands/arms                               |              | < 0.50 m/s <sup>2</sup>                                                                                              |  |
| Standards compliance                                  |              |                                                                                                                      |  |
| This machine is in compliance with:                   |              | European directives: 2006/42/EC- Machinery<br>(revised EN280:2013) - 2004/108/EC (EMC) -<br>2006/95/EC (Low voltage) |  |
|                                                       |              |                                                                                                                      |  |