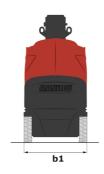

# 80 VJR

|                                                       | 80 VJR Creat | BO VJR Created on November 21, 2024 at 7:13 PM UTC                                                                   |  |
|-------------------------------------------------------|--------------|----------------------------------------------------------------------------------------------------------------------|--|
| Capacities                                            |              | Metric                                                                                                               |  |
| Working height                                        | h21          | 7.65 m                                                                                                               |  |
| Platform height                                       | h7           | 5.65 m                                                                                                               |  |
| Max. outreach                                         |              | 3.24 m                                                                                                               |  |
| Overhang                                              |              | 4.23 m                                                                                                               |  |
| Pendular arm rotation (top / bottom)                  |              | +62 ° / 51 °                                                                                                         |  |
| Platform capacity                                     | Q            | 200 kg                                                                                                               |  |
| Turret rotation                                       |              | 350 °                                                                                                                |  |
| Number of people (indoor / outdoor)                   |              | 2 / 1                                                                                                                |  |
| Weight and dimensions                                 |              |                                                                                                                      |  |
| Platform weight*                                      |              | 2250 kg                                                                                                              |  |
| Platform dimensions (length x width)                  | lp / ep      | 1.11 m x 0.93 m                                                                                                      |  |
| Floor height (access)                                 | h20          | 0.47 m                                                                                                               |  |
| Overall length                                        | l1           | 2.95 m                                                                                                               |  |
| Overall width                                         | b1           | 0.99 m                                                                                                               |  |
| Overall height                                        | h17          | 1.99 m                                                                                                               |  |
| Jib length                                            | l13          | 1.61 m                                                                                                               |  |
| Counterweight offset (turret at 90Ű)                  | a7           | 0.09 m                                                                                                               |  |
| Counterweight Oversize / Reach                        | a)           | 0.10 m                                                                                                               |  |
|                                                       | Wa3          | 2.09 m                                                                                                               |  |
| External turning radius                               |              |                                                                                                                      |  |
| Ground clearance with pothole guards deployed         | m6           | 0.02 m                                                                                                               |  |
| Ground clearance under pothole protection             | m6           | 0.03 m                                                                                                               |  |
| Ground clearance at centre of wheelbase               | m2           | 0.09 m                                                                                                               |  |
| Wheelbase                                             | у            | 1.20 m                                                                                                               |  |
| Performances                                          |              | 4.501 (1                                                                                                             |  |
| Drive speed - stowed                                  |              | 4.50 km/h                                                                                                            |  |
| Drive speed - raised                                  |              | 0.65 km/h                                                                                                            |  |
| Gradeability                                          |              | 25 %                                                                                                                 |  |
| Permissible leveling                                  |              | 2 °                                                                                                                  |  |
| Wheels                                                |              |                                                                                                                      |  |
| Tires type                                            |              | Solid non-marking tires                                                                                              |  |
| Standard tires                                        |              | 410 x 130 mm                                                                                                         |  |
| Drive wheels (front / rear)                           |              | 0 / 2                                                                                                                |  |
| Steering wheels (front / rear)                        |              | 2 / 0                                                                                                                |  |
| Braking wheels (front / rear)                         |              | 0 / 2                                                                                                                |  |
| Engine/Battery                                        |              |                                                                                                                      |  |
| Electric engine power rating                          |              | 2 x 1.50 kW                                                                                                          |  |
| Electric lift pump                                    |              | 3 kW                                                                                                                 |  |
| Number of hydraulic pump / Capacity of hydraulic pump |              | 2 x 4.20 cm <sup>3</sup>                                                                                             |  |
| Battery voltage                                       |              | 24 V                                                                                                                 |  |
| Battery capacity                                      |              | 250 Ah                                                                                                               |  |
| On-board charger (V / A)                              |              | 24 V / 30 A                                                                                                          |  |
| Miscellaneous                                         |              |                                                                                                                      |  |
| Number of cycles with STD Battery (HIRD)              |              | 32                                                                                                                   |  |
| Ground Pressure                                       |              | 11.10 dan/cm2                                                                                                        |  |
| Hydraulic Pressure                                    |              | 140 bar                                                                                                              |  |
| Hydraulic tank capacity                               |              | 22                                                                                                                   |  |
| Noise to environment (LwA)                            |              | < 70 dB                                                                                                              |  |
| Vibration on hands/arms                               |              | < 0.50 m/s <sup>2</sup>                                                                                              |  |
| Standards compliance                                  |              |                                                                                                                      |  |
| This machine is in compliance with:                   |              | European directives: 2006/42/EC- Machinery<br>(revised EN280:2013) - 2004/108/EC (EMC) -<br>2006/95/EC (Low voltage) |  |
|                                                       |              |                                                                                                                      |  |