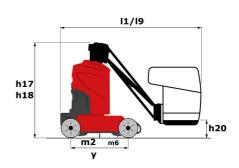

# 80 VJR

|                                                       | 80 VJR Creat | BO VJR Created on November 21, 2024 at 7:13 PM UTC                                                                   |  |
|-------------------------------------------------------|--------------|----------------------------------------------------------------------------------------------------------------------|--|
| Capacities                                            |              | Metric                                                                                                               |  |
| Working height                                        | h21          | 7.65 m                                                                                                               |  |
| Platform height                                       | h7           | 5.65 m                                                                                                               |  |
| Max. outreach                                         |              | 3.24 m                                                                                                               |  |
| Overhang                                              |              | 4.23 m                                                                                                               |  |
| Pendular arm rotation (top / bottom)                  |              | +62 ° / 51 °                                                                                                         |  |
| Platform capacity                                     | Q            | 200 kg                                                                                                               |  |
| Turret rotation                                       |              | 350 °                                                                                                                |  |
| Number of people (indoor / outdoor)                   |              | 2 / 1                                                                                                                |  |
| Weight and dimensions                                 |              |                                                                                                                      |  |
| Platform weight*                                      |              | 2250 kg                                                                                                              |  |
| Platform dimensions (length x width)                  | lp / ep      | 1.11 m x 0.93 m                                                                                                      |  |
| Floor height (access)                                 | h20          | 0.47 m                                                                                                               |  |
| Overall length                                        | l1           | 2.95 m                                                                                                               |  |
| Overall width                                         | b1           | 0.99 m                                                                                                               |  |
| Overall height                                        | h17          | 1.99 m                                                                                                               |  |
| Jib length                                            | l13          | 1.61 m                                                                                                               |  |
| Counterweight offset (turret at 90Ű)                  | a7           | 0.09 m                                                                                                               |  |
| Counterweight Oversize / Reach                        | a)           | 0.10 m                                                                                                               |  |
|                                                       | Wa3          | 2.09 m                                                                                                               |  |
| External turning radius                               |              |                                                                                                                      |  |
| Ground clearance with pothole guards deployed         | m6           | 0.02 m                                                                                                               |  |
| Ground clearance under pothole protection             | m6           | 0.03 m                                                                                                               |  |
| Ground clearance at centre of wheelbase               | m2           | 0.09 m                                                                                                               |  |
| Wheelbase                                             | у            | 1.20 m                                                                                                               |  |
| Performances                                          |              | 4.501 (1                                                                                                             |  |
| Drive speed - stowed                                  |              | 4.50 km/h                                                                                                            |  |
| Drive speed - raised                                  |              | 0.65 km/h                                                                                                            |  |
| Gradeability                                          |              | 25 %                                                                                                                 |  |
| Permissible leveling                                  |              | 2 °                                                                                                                  |  |
| Wheels                                                |              |                                                                                                                      |  |
| Tires type                                            |              | Solid non-marking tires                                                                                              |  |
| Standard tires                                        |              | 410 x 130 mm                                                                                                         |  |
| Drive wheels (front / rear)                           |              | 0 / 2                                                                                                                |  |
| Steering wheels (front / rear)                        |              | 2 / 0                                                                                                                |  |
| Braking wheels (front / rear)                         |              | 0 / 2                                                                                                                |  |
| Engine/Battery                                        |              |                                                                                                                      |  |
| Electric engine power rating                          |              | 2 x 1.50 kW                                                                                                          |  |
| Electric lift pump                                    |              | 3 kW                                                                                                                 |  |
| Number of hydraulic pump / Capacity of hydraulic pump |              | 2 x 4.20 cm <sup>3</sup>                                                                                             |  |
| Battery voltage                                       |              | 24 V                                                                                                                 |  |
| Battery capacity                                      |              | 250 Ah                                                                                                               |  |
| On-board charger (V / A)                              |              | 24 V / 30 A                                                                                                          |  |
| Miscellaneous                                         |              |                                                                                                                      |  |
| Number of cycles with STD Battery (HIRD)              |              | 32                                                                                                                   |  |
| Ground Pressure                                       |              | 11.10 dan/cm2                                                                                                        |  |
| Hydraulic Pressure                                    |              | 140 bar                                                                                                              |  |
| Hydraulic tank capacity                               |              | 22                                                                                                                   |  |
| Noise to environment (LwA)                            |              | < 70 dB                                                                                                              |  |
| Vibration on hands/arms                               |              | < 0.50 m/s <sup>2</sup>                                                                                              |  |
| Standards compliance                                  |              |                                                                                                                      |  |
| This machine is in compliance with:                   |              | European directives: 2006/42/EC- Machinery<br>(revised EN280:2013) - 2004/108/EC (EMC) -<br>2006/95/EC (Low voltage) |  |
|                                                       |              |                                                                                                                      |  |

#### Load Chart for MEWP Metric

80 VJR - Dimensional drawing