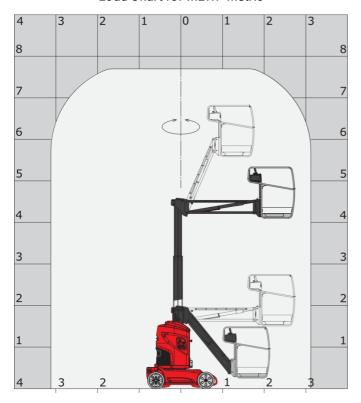

### 80 VJR - Load chart

#### Load Chart for MEWP Metric

80 VJR - Dimensional drawing