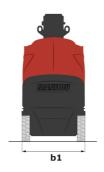

# 80 VJR

|                                                       | 80 VJR Creat | BOVJR Created on November 21, 2024 at 2:50 PM UTC                                                                    |  |
|-------------------------------------------------------|--------------|----------------------------------------------------------------------------------------------------------------------|--|
| Capacities                                            |              | Metric                                                                                                               |  |
| Working height                                        | h21          | 7.65 m                                                                                                               |  |
| Platform height                                       | h7           | 5.65 m                                                                                                               |  |
| Max. outreach                                         |              | 3.24 m                                                                                                               |  |
| Overhang                                              |              | 4.23 m                                                                                                               |  |
| Pendular arm rotation (top / bottom)                  |              | +62 ° / 51 °                                                                                                         |  |
| Platform capacity                                     | Q            | 200 kg                                                                                                               |  |
| Turret rotation                                       |              | 350 °                                                                                                                |  |
| Number of people (indoor / outdoor)                   |              | 2 / 1                                                                                                                |  |
| Weight and dimensions                                 |              |                                                                                                                      |  |
| Platform weight*                                      |              | 2250 kg                                                                                                              |  |
| Platform dimensions (length x width)                  | lp / ep      | 1.11 m x 0.93 m                                                                                                      |  |
| Floor height (access)                                 | h20          | 0.47 m                                                                                                               |  |
| Overall length                                        | l1           | 2.95 m                                                                                                               |  |
| Overall width                                         | b1           | 0.99 m                                                                                                               |  |
| Overall height                                        | h17          | 1.99 m                                                                                                               |  |
| Jib length                                            | l13          | 1.61 m                                                                                                               |  |
| Counterweight offset (turret at 90Ű)                  | a7           | 0.09 m                                                                                                               |  |
| Counterweight Oversize / Reach                        | a)           | 0.10 m                                                                                                               |  |
| External turning radius                               | Wa3          | 2.09 m                                                                                                               |  |
| •                                                     |              |                                                                                                                      |  |
| Ground clearance with pothole guards deployed         | m6           | 0.02 m                                                                                                               |  |
| Ground clearance under pothole protection             | m6           | 0.03 m                                                                                                               |  |
| Ground clearance at centre of wheelbase               | m2           | 0.09 m                                                                                                               |  |
| Wheelbase                                             | у            | 1.20 m                                                                                                               |  |
| Performances                                          |              | 4.501 (1                                                                                                             |  |
| Drive speed - stowed                                  |              | 4.50 km/h                                                                                                            |  |
| Drive speed - raised                                  |              | 0.65 km/h                                                                                                            |  |
| Gradeability                                          |              | 25 %                                                                                                                 |  |
| Permissible leveling                                  |              | 2 °                                                                                                                  |  |
| Wheels                                                |              |                                                                                                                      |  |
| Tires type                                            |              | Solid non-marking tires                                                                                              |  |
| Standard tires                                        |              | 410 x 130 mm                                                                                                         |  |
| Drive wheels (front / rear)                           |              | 0 / 2                                                                                                                |  |
| Steering wheels (front / rear)                        |              | 2 / 0                                                                                                                |  |
| Braking wheels (front / rear)                         |              | 0 / 2                                                                                                                |  |
| Engine/Battery                                        |              |                                                                                                                      |  |
| Electric engine power rating                          |              | 2 x 1.50 kW                                                                                                          |  |
| Electric lift pump                                    |              | 3 kW                                                                                                                 |  |
| Number of hydraulic pump / Capacity of hydraulic pump |              | 2 x 4.20 cm <sup>3</sup>                                                                                             |  |
| Battery voltage                                       |              | 24 V                                                                                                                 |  |
| Battery capacity                                      |              | 250 Ah                                                                                                               |  |
| On-board charger (V / A)                              |              | 24 V / 30 A                                                                                                          |  |
| Miscellaneous                                         |              |                                                                                                                      |  |
| Number of cycles with STD Battery (HIRD)              |              | 32                                                                                                                   |  |
| Ground Pressure                                       |              | 11.10 dan/cm2                                                                                                        |  |
| Hydraulic Pressure                                    |              | 140 bar                                                                                                              |  |
| Hydraulic tank capacity                               |              | 22                                                                                                                   |  |
| Noise to environment (LwA)                            |              | < 70 dB                                                                                                              |  |
| Vibration on hands/arms                               |              | < 0.50 m/s <sup>2</sup>                                                                                              |  |
| Standards compliance                                  |              |                                                                                                                      |  |
| This machine is in compliance with:                   |              | European directives: 2006/42/EC- Machinery<br>(revised EN280:2013) - 2004/108/EC (EMC) -<br>2006/95/EC (Low voltage) |  |
|                                                       |              |                                                                                                                      |  |