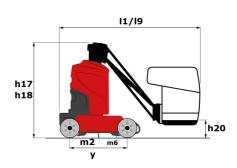

# 80 VJR

|                                                       | 80 VJR Creat | BOVJR Created on November 21, 2024 at 2:50 PM UTC                                                                    |  |
|-------------------------------------------------------|--------------|----------------------------------------------------------------------------------------------------------------------|--|
| Capacities                                            |              | Metric                                                                                                               |  |
| Working height                                        | h21          | 7.65 m                                                                                                               |  |
| Platform height                                       | h7           | 5.65 m                                                                                                               |  |
| Max. outreach                                         |              | 3.24 m                                                                                                               |  |
| Overhang                                              |              | 4.23 m                                                                                                               |  |
| Pendular arm rotation (top / bottom)                  |              | +62 ° / 51 °                                                                                                         |  |
| Platform capacity                                     | Q            | 200 kg                                                                                                               |  |
| Turret rotation                                       |              | 350 °                                                                                                                |  |
| Number of people (indoor / outdoor)                   |              | 2 / 1                                                                                                                |  |
| Weight and dimensions                                 |              |                                                                                                                      |  |
| Platform weight*                                      |              | 2250 kg                                                                                                              |  |
| Platform dimensions (length x width)                  | lp / ep      | 1.11 m x 0.93 m                                                                                                      |  |
| Floor height (access)                                 | h20          | 0.47 m                                                                                                               |  |
| Overall length                                        | l1           | 2.95 m                                                                                                               |  |
| Overall width                                         | b1           | 0.99 m                                                                                                               |  |
| Overall height                                        | h17          | 1.99 m                                                                                                               |  |
| Jib length                                            | l13          | 1.61 m                                                                                                               |  |
| Counterweight offset (turret at 90Ű)                  | a7           | 0.09 m                                                                                                               |  |
| Counterweight Oversize / Reach                        | a)           | 0.10 m                                                                                                               |  |
| External turning radius                               | Wa3          | 2.09 m                                                                                                               |  |
| •                                                     |              |                                                                                                                      |  |
| Ground clearance with pothole guards deployed         | m6           | 0.02 m                                                                                                               |  |
| Ground clearance under pothole protection             | m6           | 0.03 m                                                                                                               |  |
| Ground clearance at centre of wheelbase               | m2           | 0.09 m                                                                                                               |  |
| Wheelbase                                             | у            | 1.20 m                                                                                                               |  |
| Performances                                          |              | 4.501 (1                                                                                                             |  |
| Drive speed - stowed                                  |              | 4.50 km/h                                                                                                            |  |
| Drive speed - raised                                  |              | 0.65 km/h                                                                                                            |  |
| Gradeability                                          |              | 25 %                                                                                                                 |  |
| Permissible leveling                                  |              | 2 °                                                                                                                  |  |
| Wheels                                                |              |                                                                                                                      |  |
| Tires type                                            |              | Solid non-marking tires                                                                                              |  |
| Standard tires                                        |              | 410 x 130 mm                                                                                                         |  |
| Drive wheels (front / rear)                           |              | 0 / 2                                                                                                                |  |
| Steering wheels (front / rear)                        |              | 2 / 0                                                                                                                |  |
| Braking wheels (front / rear)                         |              | 0 / 2                                                                                                                |  |
| Engine/Battery                                        |              |                                                                                                                      |  |
| Electric engine power rating                          |              | 2 x 1.50 kW                                                                                                          |  |
| Electric lift pump                                    |              | 3 kW                                                                                                                 |  |
| Number of hydraulic pump / Capacity of hydraulic pump |              | 2 x 4.20 cm <sup>3</sup>                                                                                             |  |
| Battery voltage                                       |              | 24 V                                                                                                                 |  |
| Battery capacity                                      |              | 250 Ah                                                                                                               |  |
| On-board charger (V / A)                              |              | 24 V / 30 A                                                                                                          |  |
| Miscellaneous                                         |              |                                                                                                                      |  |
| Number of cycles with STD Battery (HIRD)              |              | 32                                                                                                                   |  |
| Ground Pressure                                       |              | 11.10 dan/cm2                                                                                                        |  |
| Hydraulic Pressure                                    |              | 140 bar                                                                                                              |  |
| Hydraulic tank capacity                               |              | 22                                                                                                                   |  |
| Noise to environment (LwA)                            |              | < 70 dB                                                                                                              |  |
| Vibration on hands/arms                               |              | < 0.50 m/s <sup>2</sup>                                                                                              |  |
| Standards compliance                                  |              |                                                                                                                      |  |
| This machine is in compliance with:                   |              | European directives: 2006/42/EC- Machinery<br>(revised EN280:2013) - 2004/108/EC (EMC) -<br>2006/95/EC (Low voltage) |  |
|                                                       |              |                                                                                                                      |  |

#### Load Chart for MEWP Metric

80 VJR - Dimensional drawing