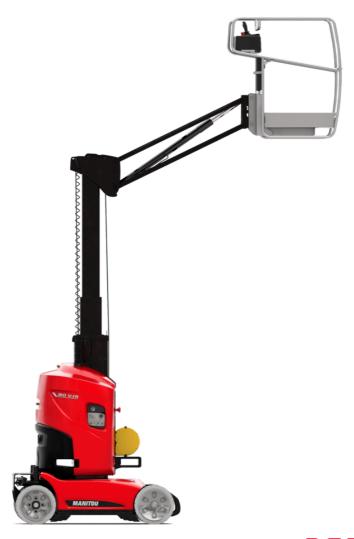

# 80 VJR

|                                                       | 80 VJR Creat | BOVJR Created on November 21, 2024 at 2:50 PM UTC                                                                    |  |
|-------------------------------------------------------|--------------|----------------------------------------------------------------------------------------------------------------------|--|
| Capacities                                            |              | Metric                                                                                                               |  |
| Working height                                        | h21          | 7.65 m                                                                                                               |  |
| Platform height                                       | h7           | 5.65 m                                                                                                               |  |
| Max. outreach                                         |              | 3.24 m                                                                                                               |  |
| Overhang                                              |              | 4.23 m                                                                                                               |  |
| Pendular arm rotation (top / bottom)                  |              | +62 ° / 51 °                                                                                                         |  |
| Platform capacity                                     | Q            | 200 kg                                                                                                               |  |
| Turret rotation                                       |              | 350 °                                                                                                                |  |
| Number of people (indoor / outdoor)                   |              | 2 / 1                                                                                                                |  |
| Weight and dimensions                                 |              |                                                                                                                      |  |
| Platform weight*                                      |              | 2250 kg                                                                                                              |  |
| Platform dimensions (length x width)                  | lp / ep      | 1.11 m x 0.93 m                                                                                                      |  |
| Floor height (access)                                 | h20          | 0.47 m                                                                                                               |  |
| Overall length                                        | l1           | 2.95 m                                                                                                               |  |
| Overall width                                         | b1           | 0.99 m                                                                                                               |  |
| Overall height                                        | h17          | 1.99 m                                                                                                               |  |
| Jib length                                            | l13          | 1.61 m                                                                                                               |  |
| Counterweight offset (turret at 90Ű)                  | a7           | 0.09 m                                                                                                               |  |
| Counterweight Oversize / Reach                        | a)           | 0.10 m                                                                                                               |  |
| External turning radius                               | Wa3          | 2.09 m                                                                                                               |  |
| •                                                     |              |                                                                                                                      |  |
| Ground clearance with pothole guards deployed         | m6           | 0.02 m                                                                                                               |  |
| Ground clearance under pothole protection             | m6           | 0.03 m                                                                                                               |  |
| Ground clearance at centre of wheelbase               | m2           | 0.09 m                                                                                                               |  |
| Wheelbase                                             | у            | 1.20 m                                                                                                               |  |
| Performances                                          |              | 4.501 (1                                                                                                             |  |
| Drive speed - stowed                                  |              | 4.50 km/h                                                                                                            |  |
| Drive speed - raised                                  |              | 0.65 km/h                                                                                                            |  |
| Gradeability                                          |              | 25 %                                                                                                                 |  |
| Permissible leveling                                  |              | 2 °                                                                                                                  |  |
| Wheels                                                |              |                                                                                                                      |  |
| Tires type                                            |              | Solid non-marking tires                                                                                              |  |
| Standard tires                                        |              | 410 x 130 mm                                                                                                         |  |
| Drive wheels (front / rear)                           |              | 0 / 2                                                                                                                |  |
| Steering wheels (front / rear)                        |              | 2 / 0                                                                                                                |  |
| Braking wheels (front / rear)                         |              | 0 / 2                                                                                                                |  |
| Engine/Battery                                        |              |                                                                                                                      |  |
| Electric engine power rating                          |              | 2 x 1.50 kW                                                                                                          |  |
| Electric lift pump                                    |              | 3 kW                                                                                                                 |  |
| Number of hydraulic pump / Capacity of hydraulic pump |              | 2 x 4.20 cm <sup>3</sup>                                                                                             |  |
| Battery voltage                                       |              | 24 V                                                                                                                 |  |
| Battery capacity                                      |              | 250 Ah                                                                                                               |  |
| On-board charger (V / A)                              |              | 24 V / 30 A                                                                                                          |  |
| Miscellaneous                                         |              |                                                                                                                      |  |
| Number of cycles with STD Battery (HIRD)              |              | 32                                                                                                                   |  |
| Ground Pressure                                       |              | 11.10 dan/cm2                                                                                                        |  |
| Hydraulic Pressure                                    |              | 140 bar                                                                                                              |  |
| Hydraulic tank capacity                               |              | 22                                                                                                                   |  |
| Noise to environment (LwA)                            |              | < 70 dB                                                                                                              |  |
| Vibration on hands/arms                               |              | < 0.50 m/s <sup>2</sup>                                                                                              |  |
| Standards compliance                                  |              |                                                                                                                      |  |
| This machine is in compliance with:                   |              | European directives: 2006/42/EC- Machinery<br>(revised EN280:2013) - 2004/108/EC (EMC) -<br>2006/95/EC (Low voltage) |  |
|                                                       |              |                                                                                                                      |  |