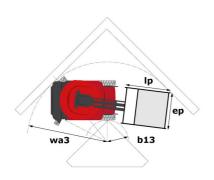

# 80 VJR

|                                                       | 80 VJR Creat | BOVJR Created on November 21, 2024 at 2:50 PM UTC                                                                    |  |
|-------------------------------------------------------|--------------|----------------------------------------------------------------------------------------------------------------------|--|
| Capacities                                            |              | Metric                                                                                                               |  |
| Working height                                        | h21          | 7.65 m                                                                                                               |  |
| Platform height                                       | h7           | 5.65 m                                                                                                               |  |
| Max. outreach                                         |              | 3.24 m                                                                                                               |  |
| Overhang                                              |              | 4.23 m                                                                                                               |  |
| Pendular arm rotation (top / bottom)                  |              | +62 ° / 51 °                                                                                                         |  |
| Platform capacity                                     | Q            | 200 kg                                                                                                               |  |
| Turret rotation                                       |              | 350 °                                                                                                                |  |
| Number of people (indoor / outdoor)                   |              | 2 / 1                                                                                                                |  |
| Weight and dimensions                                 |              |                                                                                                                      |  |
| Platform weight*                                      |              | 2250 kg                                                                                                              |  |
| Platform dimensions (length x width)                  | lp / ep      | 1.11 m x 0.93 m                                                                                                      |  |
| Floor height (access)                                 | h20          | 0.47 m                                                                                                               |  |
| Overall length                                        | l1           | 2.95 m                                                                                                               |  |
| Overall width                                         | b1           | 0.99 m                                                                                                               |  |
| Overall height                                        | h17          | 1.99 m                                                                                                               |  |
| Jib length                                            | l13          | 1.61 m                                                                                                               |  |
| Counterweight offset (turret at 90Ű)                  | a7           | 0.09 m                                                                                                               |  |
| Counterweight Oversize / Reach                        | a)           | 0.10 m                                                                                                               |  |
| External turning radius                               | Wa3          | 2.09 m                                                                                                               |  |
| •                                                     |              |                                                                                                                      |  |
| Ground clearance with pothole guards deployed         | m6           | 0.02 m                                                                                                               |  |
| Ground clearance under pothole protection             | m6           | 0.03 m                                                                                                               |  |
| Ground clearance at centre of wheelbase               | m2           | 0.09 m                                                                                                               |  |
| Wheelbase                                             | у            | 1.20 m                                                                                                               |  |
| Performances                                          |              | 4.501 (1                                                                                                             |  |
| Drive speed - stowed                                  |              | 4.50 km/h                                                                                                            |  |
| Drive speed - raised                                  |              | 0.65 km/h                                                                                                            |  |
| Gradeability                                          |              | 25 %                                                                                                                 |  |
| Permissible leveling                                  |              | 2 °                                                                                                                  |  |
| Wheels                                                |              |                                                                                                                      |  |
| Tires type                                            |              | Solid non-marking tires                                                                                              |  |
| Standard tires                                        |              | 410 x 130 mm                                                                                                         |  |
| Drive wheels (front / rear)                           |              | 0 / 2                                                                                                                |  |
| Steering wheels (front / rear)                        |              | 2 / 0                                                                                                                |  |
| Braking wheels (front / rear)                         |              | 0 / 2                                                                                                                |  |
| Engine/Battery                                        |              |                                                                                                                      |  |
| Electric engine power rating                          |              | 2 x 1.50 kW                                                                                                          |  |
| Electric lift pump                                    |              | 3 kW                                                                                                                 |  |
| Number of hydraulic pump / Capacity of hydraulic pump |              | 2 x 4.20 cm <sup>3</sup>                                                                                             |  |
| Battery voltage                                       |              | 24 V                                                                                                                 |  |
| Battery capacity                                      |              | 250 Ah                                                                                                               |  |
| On-board charger (V / A)                              |              | 24 V / 30 A                                                                                                          |  |
| Miscellaneous                                         |              |                                                                                                                      |  |
| Number of cycles with STD Battery (HIRD)              |              | 32                                                                                                                   |  |
| Ground Pressure                                       |              | 11.10 dan/cm2                                                                                                        |  |
| Hydraulic Pressure                                    |              | 140 bar                                                                                                              |  |
| Hydraulic tank capacity                               |              | 22                                                                                                                   |  |
| Noise to environment (LwA)                            |              | < 70 dB                                                                                                              |  |
| Vibration on hands/arms                               |              | < 0.50 m/s <sup>2</sup>                                                                                              |  |
| Standards compliance                                  |              |                                                                                                                      |  |
| This machine is in compliance with:                   |              | European directives: 2006/42/EC- Machinery<br>(revised EN280:2013) - 2004/108/EC (EMC) -<br>2006/95/EC (Low voltage) |  |
|                                                       |              |                                                                                                                      |  |