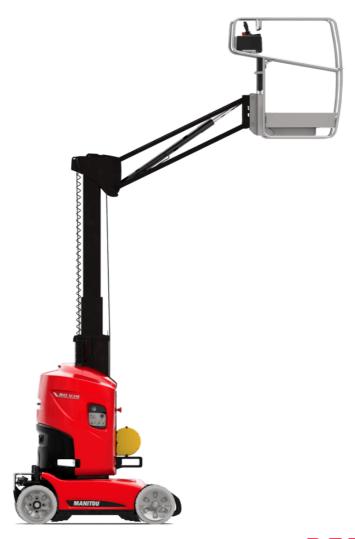

Technical sheet:

# 80 VJR







|