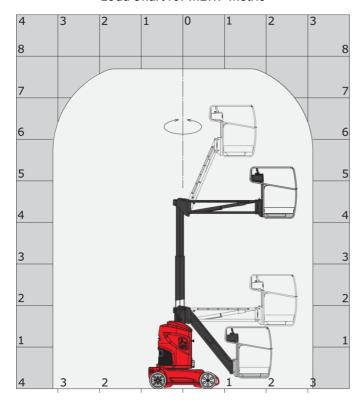

|               | European directives: 2006/42/EC- Machinery<br>(revised EN280:2013) - 2004/108/EC (EMC) -<br>2006/95/EC (Low voltage) |  |

<sup>\*</sup>Varies according to options and standards of the country to which the machine is delivered

### 80 VJR - Load chart

#### Load Chart for MEWP Metric



80 VJR - Dimensional drawing







## **Equipment**

| Standard                                                                    |  |
|-----------------------------------------------------------------------------|--|
| Audible alarm and illuminated indicator lamp (leveling, overload, lowering) |  |
| Battery charge indicator lamp                                               |  |
| CAN bus technology                                                          |  |
| Emergency stop button in platform and on frame                              |  |
| Fixed pothole protection                                                    |  |
| Fork pockets                                                                |  |
| Hour meter                                                                  |