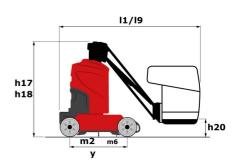

|               | European directives: 2006/42/EC- Machinery<br>(revised EN280:2013) - 2004/108/EC (EMC) -<br>2006/95/EC (Low voltage) |  |

<sup>\*</sup>Varies according to options and standards of the country to which the machine is delivered

### 80 VJR - Load chart

#### Load Chart for MEWP Metric



80 VJR - Dimensional drawing







## **Equipment**

| Standard                                                                    |  |
|-----------------------------------------------------------------------------|--|
| Audible alarm and illuminated indicator lamp (leveling, overload, lowering) |  |
| Battery charge indicator lamp                                               |  |
| CAN bus technology                                                          |  |
| Emergency stop button in platform and on frame                              |  |
| Fixed pothole protection                                                    |  |
| Fork pockets                                                                |  |
| Hour meter                                                                  |  |
| Integrated charger