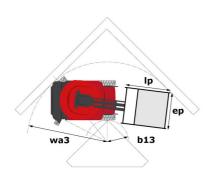

|               | European directives: 2006/42/EC- Machinery<br>(revised EN280:2013) - 2004/108/EC (EMC) -<br>2006/95/EC (Low voltage) |  |

<sup>\*</sup>Varies according to options and standards of the country to which the machine is delivered

### 80 VJR - Load chart

#### Load Chart for MEWP Metric



80 VJR - Dimensional drawing







## **Equipment**

| Standard                                                                    |  |
|-----------------------------------------------------------------------------|--|
| Audible alarm and illuminated indicator lamp (leveling, overload, lowering) |  |
| Battery charge indicator lamp                                               |  |
| CAN bus technology                                                          |  |
| Emergency stop button in platform and on frame                              |  |
| Fixed pothole protection                                                    |  |
| Fork pockets                                                                |  |
| Hour meter                                                                  |  |
| Integrated charger