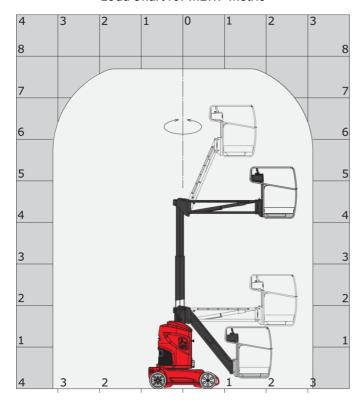

|         | European directives: 2006/42/EC- Machinery<br>(revised EN280:2013) - 2004/108/EC (EMC) -<br>2006/95/EC (Low voltage) |

<sup>\*</sup>Varies according to options and standards of the country to which the machine is delivered

### 80 VJR - Load chart

#### Load Chart for MEWP Metric



80 VJR - Dimensional drawing







## **Equipment**

| Standard                                                                    |  |
|-----------------------------------------------------------------------------|--|
| Audible alarm and illuminated indicator lamp (leveling, overload, lowering) |  |
| Battery charge indicator lamp                                               |  |
| CAN bus technology                                                          |  |
| Emergency stop button in platform and on frame                              |  |
| Fixed pothole protection                                                    |  |
| Fork pockets                                                                |  |
| Hour meter                                                                  |