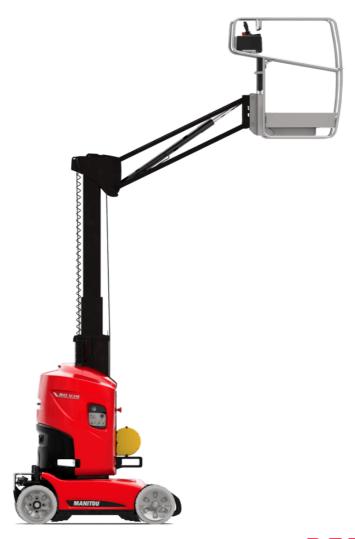

Technical sheet:

# 80 VJR







| <u> </u>