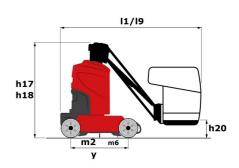

|         | European directives: 2006/42/EC- Machinery<br>(revised EN280:2013) - 2004/108/EC (EMC) -<br>2006/95/EC (Low voltage) |

<sup>\*</sup>Varies according to options and standards of the country to which the machine is delivered

### 80 VJR - Load chart

#### Load Chart for MEWP Metric



80 VJR - Dimensional drawing







## **Equipment**

| Standard                                                                    |  |
|-----------------------------------------------------------------------------|--|
| Audible alarm and illuminated indicator lamp (leveling, overload, lowering) |  |
| Battery charge indicator lamp                                               |  |
| CAN bus technology                                                          |  |
| Emergency stop button in platform and on frame                              |  |
| Fixed pothole protection                                                    |  |
| Fork pockets                                                                |  |
| Hour meter                                                                  |  |
| Integrated charger