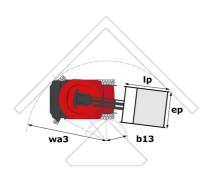

|         | European directives: 2006/42/EC- Machinery<br>(revised EN280:2013) - 2004/108/EC (EMC) -<br>2006/95/EC (Low voltage) |

<sup>\*</sup>Varies according to options and standards of the country to which the machine is delivered

### 80 VJR - Load chart

#### Load Chart for MEWP Metric



80 VJR - Dimensional drawing







## **Equipment**

| Standard                                                                    |  |
|-----------------------------------------------------------------------------|--|
| Audible alarm and illuminated indicator lamp (leveling, overload, lowering) |  |
| Battery charge indicator lamp                                               |  |
| CAN bus technology                                                          |  |
| Emergency stop button in platform and on frame                              |  |
| Fixed pothole protection                                                    |  |
| Fork pockets                                                                |  |
| Hour meter                                                                  |  |
| Integrated charger