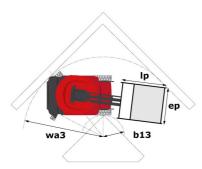

## 80 VJR - Dimensional drawing

Technical sheet :

| Capacities                                            |         | Metric                                                                                                               |
|-------------------------------------------------------|---------|----------------------------------------------------------------------------------------------------------------------|
| Working height                                        | h21     | 7.65 m                                                                                                               |
| Floor height (access)                                 | h20     | 0.47 m                                                                                                               |
| Platform height                                       | h7      | 5.65 m                                                                                                               |
| Max. outreach                                         |         | 3.24 m                                                                                                               |
| Overhang                                              |         | 4.23 m                                                                                                               |
| Pendular arm rotation (bottom)                        |         | +-70 °                                                                                                               |
| Platform capacity                                     | Q       | 200 kg                                                                                                               |
| Turret rotation                                       |         | 350 °                                                                                                                |
| Number of people (indoor / outdoor)                   |         | 2 / 1                                                                                                                |
| Weight and dimensions                                 |         |                                                                                                                      |
| Platform weight*                                      |         | 2250 kg                                                                                                              |
| Platform dimensions (length x width)                  | lp / ep | 1.11 m x 0.93 m                                                                                                      |
| Overall length                                        | 11      | 2.95 m                                                                                                               |
| Overall width                                         | b1      | 0.99 m                                                                                                               |
| Overall height                                        | h17     | 1.99 m                                                                                                               |
| Jib length                                            | 113     | 1.50 m                                                                                                               |
| Counterweight offset (turret at 90°)                  | a7      | 0.09 m                                                                                                               |
| Counterweight Oversize / Reach                        |         | 0.10 m                                                                                                               |
| External turning radius                               | Wa3     | 2.09 m                                                                                                               |
| Ground clearance with pothole guards deployed         | m6      | 0.02 m                                                                                                               |
| Ground clearance at centre of wheelbase               | m2      | 0.09 m                                                                                                               |
| Wheelbase                                             | у       | 1.20 m                                                                                                               |
| Performances                                          |         |                                                                                                                      |
| Drive speed - stowed                                  |         | 4.50 km/h                                                                                                            |
| Drive speed - raised                                  |         | 0.65 km/h                                                                                                            |
| Gradeability                                          |         | 25 %                                                                                                                 |
| Permissible leveling                                  |         | 2 °                                                                                                                  |
| Wheels                                                |         |                                                                                                                      |
| Tires type                                            |         | Solid non-marking tires                                                                                              |
| Standard tires                                        |         | 410 x 130 mm                                                                                                         |
| Drive wheels (front / rear)                           |         | 0 / 2                                                                                                                |
| Steering wheels (front / rear)                        |         | 2 / 0                                                                                                                |
| Braking wheels (front / rear)                         |         | 0 / 2                                                                                                                |
| Engine/Battery                                        |         |                                                                                                                      |
| Electric engine power rating                          |         | 2 x 1.50 kW                                                                                                          |
| Electric Pump                                         |         | 3 kW                                                                                                                 |
| Number of hydraulic pump / Capacity of hydraulic pump |         | 2 x 4.20 cm <sup>3</sup>                                                                                             |
| Battery voltage                                       |         | 24 V                                                                                                                 |
| Battery capacity                                      |         | 250 Ah                                                                                                               |
| Integrated charger / charger                          |         | 24 V / 30 A                                                                                                          |
| Miscellaneous                                         |         |                                                                                                                      |
| Number of cycles with STD Battery (HIRD)              |         | 32                                                                                                                   |
| Ground Pressure                                       |         | 11.10 dan/cm2                                                                                                        |
| Hydraulic Pressure                                    |         | 140 bar                                                                                                              |
| Hydraulic tank capacity                               |         | 22                                                                                                                   |
| Vibration on hands/arms                               |         | < 2.50 m/s <sup>2</sup>                                                                                              |
| Standards compliance                                  |         |                                                                                                                      |
| This machine is in compliance with:                   |         | European directives: 2006/42/EC- Machinery<br>(revised EN280:2013) - 2004/108/EC (EMC) -<br>2006/95/EC (Low voltage) |