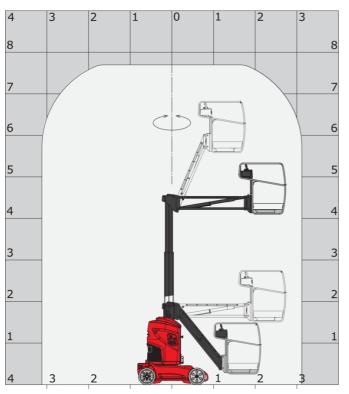

|
| Vibration on hands/arms                               |         | < 2.50 m/s <sup>2</sup>                                                                                              |
| Standards compliance                                  |         |                                                                                                                      |
| This machine is in compliance with:                   |         | European directives: 2006/42/EC- Machinery<br>(revised EN280:2013) - 2004/108/EC (EMC) -<br>2006/95/EC (Low voltage) |

BO VJR Created on 3 May 2024 at 02:59:52 UTC

\*Varies according to options and standards of the country to which the machine is delivered

## 80 VJR - Load chart



### Load Chart for MEWP Metric

## 80 VJR - Dimensional drawing







# Equipment

### Standard

| o contra da |
|-----------------------------------------------------------------------------------------------------------------|
| Audible alarm and illuminated indicator lamp (leveling, overload, lowering)                                     |
| Battery charge indicator lamp                                                                                   |
| CAN bus technology                                                                                              |
| Emergency stop button in platform and on frame                                                                  |
| Fixed pothole protection