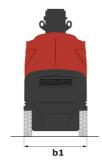

## 80 VJR - Dimensional drawing

Technical sheet :

| Capacities                                            |         | Metric                                                                                                               |
|-------------------------------------------------------|---------|----------------------------------------------------------------------------------------------------------------------|
| Working height                                        | h21     | 7.65 m                                                                                                               |
| Floor height (access)                                 | h20     | 0.47 m                                                                                                               |
| Platform height                                       | h7      | 5.65 m                                                                                                               |
| Max. outreach                                         |         | 3.24 m                                                                                                               |
| Overhang                                              |         | 4.23 m                                                                                                               |
| Pendular arm rotation (bottom)                        |         | +-70 °                                                                                                               |
| Platform capacity                                     | Q       | 200 kg                                                                                                               |
| Turret rotation                                       |         | 350 °                                                                                                                |
| Number of people (indoor / outdoor)                   |         | 2 / 1                                                                                                                |
| Weight and dimensions                                 |         |                                                                                                                      |
| Platform weight*                                      |         | 2250 kg                                                                                                              |
| Platform dimensions (length x width)                  | lp / ep | 1.11 m x 0.93 m                                                                                                      |
| Overall length                                        | 11      | 2.95 m                                                                                                               |
| Overall width                                         | b1      | 0.99 m                                                                                                               |
| Overall height                                        | h17     | 1.99 m                                                                                                               |
| Jib length                                            | 113     | 1.50 m                                                                                                               |
| Counterweight offset (turret at 90°)                  | a7      | 0.09 m                                                                                                               |
| Counterweight Oversize / Reach                        |         | 0.10 m                                                                                                               |
| External turning radius                               | Wa3     | 2.09 m                                                                                                               |
| Ground clearance with pothole guards deployed         | m6      | 0.02 m                                                                                                               |
| Ground clearance at centre of wheelbase               | m2      | 0.09 m                                                                                                               |
| Wheelbase                                             | у       | 1.20 m                                                                                                               |
| Performances                                          |         |                                                                                                                      |
| Drive speed - stowed                                  |         | 4.50 km/h                                                                                                            |
| Drive speed - raised                                  |         | 0.65 km/h                                                                                                            |
| Gradeability                                          |         | 25 %                                                                                                                 |
| Permissible leveling                                  |         | 2 °                                                                                                                  |
| Wheels                                                |         |                                                                                                                      |
| Tires type                                            |         | Solid non-marking tires                                                                                              |
| Standard tires                                        |         | 410 x 130 mm                                                                                                         |
| Drive wheels (front / rear)                           |         | 0 / 2                                                                                                                |
| Steering wheels (front / rear)                        |         | 2 / 0                                                                                                                |
| Braking wheels (front / rear)                         |         | 0 / 2                                                                                                                |
| Engine/Battery                                        |         |                                                                                                                      |
| Electric engine power rating                          |         | 2 x 1.50 kW                                                                                                          |
| Electric Pump                                         |         | 3 kW                                                                                                                 |
| Number of hydraulic pump / Capacity of hydraulic pump |         | 2 x 4.20 cm <sup>3</sup>                                                                                             |
| Battery voltage                                       |         | 24 V                                                                                                                 |
| Battery capacity                                      |         | 250 Ah                                                                                                               |
| Integrated charger / charger                          |         | 24 V / 30 A                                                                                                          |
| Miscellaneous                                         |         |                                                                                                                      |
| Number of cycles with STD Battery (HIRD)              |         | 32                                                                                                                   |
| Ground Pressure                                       |         | 11.10 dan/cm2                                                                                                        |
| Hydraulic Pressure                                    |         | 140 bar                                                                                                              |
| Hydraulic tank capacity                               |         | 22                                                                                                                   |
| Vibration on hands/arms                               |         | < 2.50 m/s <sup>2</sup>                                                                                              |
| Standards compliance                                  |         |                                                                                                                      |
| This machine is in compliance with:                   |         | European directives: 2006/42/EC- Machinery<br>(revised EN280:2013) - 2004/108/EC (EMC) -<br>2006/95/EC (Low voltage) |