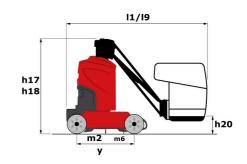

## 80 VJR - Dimensional drawing

Technical sheet :

| Capacities                                            |         | Metric                                                                                                               |
|-------------------------------------------------------|---------|----------------------------------------------------------------------------------------------------------------------|
| Working height                                        | h21     | 7.65 m                                                                                                               |
| Floor height (access)                                 | h20     | 0.47 m                                                                                                               |
| Platform height                                       | h7      | 5.65 m                                                                                                               |
| Max. outreach                                         |         | 3.24 m                                                                                                               |
| Overhang                                              |         | 4.23 m                                                                                                               |
| Pendular arm rotation (bottom)                        |         | +-70 °                                                                                                               |
| Platform capacity                                     | Q       | 200 kg                                                                                                               |
| Turret rotation                                       |         | 350 °                                                                                                                |
| Number of people (indoor / outdoor)                   |         | 2 / 1                                                                                                                |
| Weight and dimensions                                 |         |                                                                                                                      |
| Platform weight*                                      |         | 2250 kg                                                                                                              |
| Platform dimensions (length x width)                  | lp / ep | 1.11 m x 0.93 m                                                                                                      |
| Overall length                                        | 11      | 2.95 m                                                                                                               |
| Overall width                                         | b1      | 0.99 m                                                                                                               |
| Overall height                                        | h17     | 1.99 m                                                                                                               |
| Jib length                                            | 113     | 1.50 m                                                                                                               |
| Counterweight offset (turret at 90°)                  | a7      | 0.09 m                                                                                                               |
| Counterweight Oversize / Reach                        |         | 0.10 m                                                                                                               |
| External turning radius                               | Wa3     | 2.09 m                                                                                                               |
| Ground clearance with pothole guards deployed         | m6      | 0.02 m                                                                                                               |
| Ground clearance at centre of wheelbase               | m2      | 0.09 m                                                                                                               |
| Wheelbase                                             | у       | 1.20 m                                                                                                               |
| Performances                                          |         |                                                                                                                      |
| Drive speed - stowed                                  |         | 4.50 km/h                                                                                                            |
| Drive speed - raised                                  |         | 0.65 km/h                                                                                                            |
| Gradeability                                          |         | 25 %                                                                                                                 |
| Permissible leveling                                  |         | 2 °                                                                                                                  |
| Wheels                                                |         |                                                                                                                      |
| Tires type                                            |         | Solid non-marking tires                                                                                              |
| Standard tires                                        |         | 410 x 130 mm                                                                                                         |
| Drive wheels (front / rear)                           |         | 0 / 2                                                                                                                |
| Steering wheels (front / rear)                        |         | 2 / 0                                                                                                                |
| Braking wheels (front / rear)                         |         | 0 / 2                                                                                                                |
| Engine/Battery                                        |         |                                                                                                                      |
| Electric engine power rating                          |         | 2 x 1.50 kW                                                                                                          |
| Electric Pump                                         |         | 3 kW                                                                                                                 |
| Number of hydraulic pump / Capacity of hydraulic pump |         | 2 x 4.20 cm <sup>3</sup>                                                                                             |
| Battery voltage                                       |         | 24 V                                                                                                                 |
| Battery capacity                                      |         | 250 Ah                                                                                                               |
| Integrated charger / charger                          |         | 24 V / 30 A                                                                                                          |
| Miscellaneous                                         |         |                                                                                                                      |
| Number of cycles with STD Battery (HIRD)              |         | 32                                                                                                                   |
| Ground Pressure                                       |         | 11.10 dan/cm2                                                                                                        |
| Hydraulic Pressure                                    |         | 140 bar                                                                                                              |
| Hydraulic tank capacity                               |         | 22                                                                                                                   |
| Vibration on hands/arms                               |         | < 2.50 m/s <sup>2</sup>                                                                                              |
| Standards compliance                                  |         |                                                                                                                      |
| This machine is in compliance with:                   |         | European directives: 2006/42/EC- Machinery<br>(revised EN280:2013) - 2004/108/EC (EMC) -<br>2006/95/EC (Low voltage) |