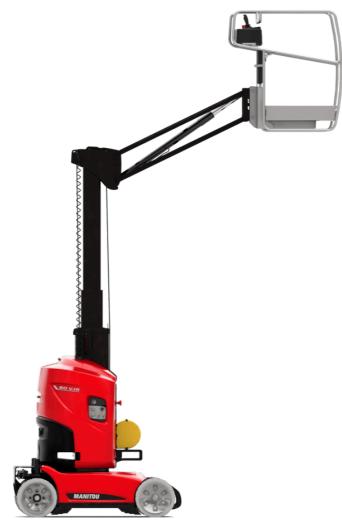

Technical sheet :







| Capacities                                            |         | Metric                                                                                                               |
|-------------------------------------------------------|---------|----------------------------------------------------------------------------------------------------------------------|
| Working height                                        | h21     | 7.65 m                                                                                                               |
| Floor height (access)                                 | h20     | 0.47 m                                                                                                               |
| Platform height