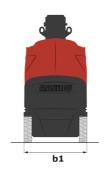

|          | European directives: 2006/42/EC- Machinery<br>(revised EN280:2013) - 2004/108/EC (EMC) -<br>2006/95/EC (Low voltage) |

<sup>\*</sup>Varies according to options and standards of the country to which the machine is delivered

### 80 VJR - Load chart

#### Load Chart for MEWP Metric



80 VJR - Dimensional drawing







## **Equipment**

| Standard                                                                    |
|-----------------------------------------------------------------------------|
| Audible alarm and illuminated indicator lamp (leveling, overload, lowering) |
| Battery charge indicator lamp                                               |
| CAN bus technology                                                          |
| Emergency stop button in platform and on frame                              |
| Fixed pothole protection                                                    |
| Fork pockets                                                                |
| Hour meter                                                                  |
| Integrated charger