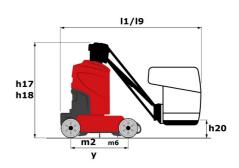

|          | European directives: 2006/42/EC- Machinery<br>(revised EN280:2013) - 2004/108/EC (EMC) -<br>2006/95/EC (Low voltage) |

<sup>\*</sup>Varies according to options and standards of the country to which the machine is delivered

### 80 VJR - Load chart

#### Load Chart for MEWP Metric



80 VJR - Dimensional drawing







## **Equipment**

| Standard                                                                    |
|-----------------------------------------------------------------------------|
| Audible alarm and illuminated indicator lamp (leveling, overload, lowering) |
| Battery charge indicator lamp                                               |
| CAN bus technology                                                          |
| Emergency stop button in platform and on frame                              |
| Fixed pothole protection                                                    |
| Fork pockets                                                                |
| Hour meter                                                                  |
| Integrated charger