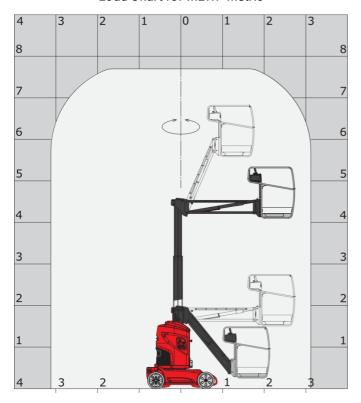

|          | European directives: 2006/42/EC- Machinery<br>(revised EN280:2013) - 2004/108/EC (EMC) -<br>2006/95/EC (Low voltage) |

<sup>\*</sup>Varies according to options and standards of the country to which the machine is delivered

### 80 VJR - Load chart

#### Load Chart for MEWP Metric



80 VJR - Dimensional drawing







## **Equipment**

| Standard                                                                    |
|-----------------------------------------------------------------------------|
| Audible alarm and illuminated indicator lamp (leveling, overload, lowering) |
| Battery charge indicator lamp                                               |
| CAN bus technology                                                          |
| Emergency stop button in platform and on frame                              |
| Fixed pothole protection                                                    |
| Fork pockets                                                                |
| Hour meter                                                                  |
| Integrated charger