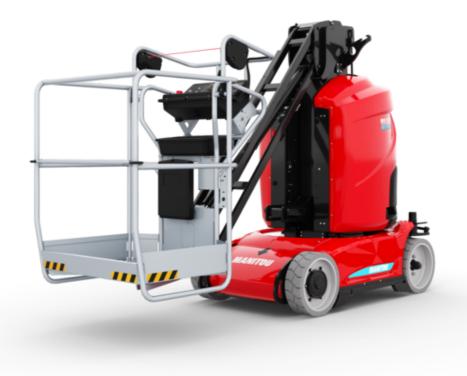

Technical sheet:

# 80 VJR







|