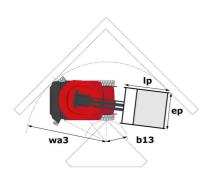

|          | European directives: 2006/42/EC- Machinery<br>(revised EN280:2013) - 2004/108/EC (EMC) -<br>2006/95/EC (Low voltage) |

<sup>\*</sup>Varies according to options and standards of the country to which the machine is delivered

### 80 VJR - Load chart

#### Load Chart for MEWP Metric



80 VJR - Dimensional drawing







## **Equipment**

| Standard                                                                    |
|-----------------------------------------------------------------------------|
| Audible alarm and illuminated indicator lamp (leveling, overload, lowering) |
| Battery charge indicator lamp                                               |
| CAN bus technology                                                          |
| Emergency stop button in platform and on frame                              |
| Fixed pothole protection                                                    |
| Fork pockets                                                                |
| Hour meter                                                                  |
| Integrated charger