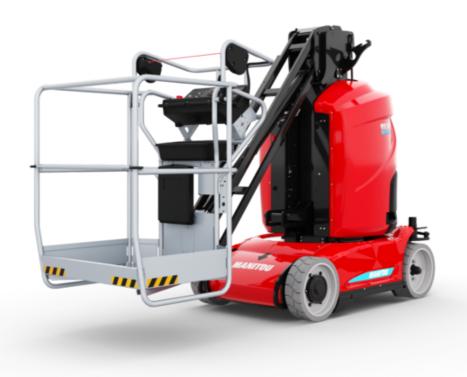

Technical sheet:

# 80 VJR







| Capacities