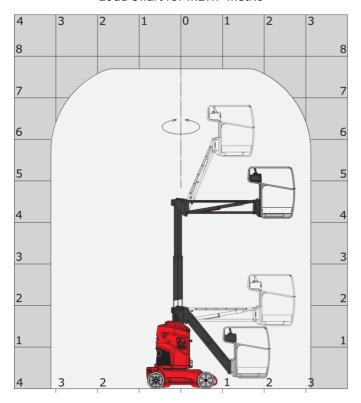

|         | European directives: 2006/42/EC- Machinery<br>(revised EN280:2013) - 2004/108/EC (EMC) -<br>2006/95/EC (Low voltage) |

<sup>\*</sup>Varies according to options and standards of the country to which the machine is delivered

### 80 VJR - Load chart

#### Load Chart for MEWP Metric



80 VJR - Dimensional drawing







## **Equipment**

| Standard                                                                    |
|-----------------------------------------------------------------------------|
| Audible alarm and illuminated indicator lamp (leveling, overload, lowering) |
| Battery charge indicator lamp                                               |
| CAN bus technology                                                          |
| Emergency stop button in platform and on frame                              |
| Fixed pothole protection                                                    |
| Fork pockets                                                                |
| Hour meter                                                                  |
| Integrated charger