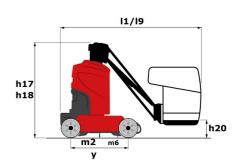

|         | European directives: 2006/42/EC- Machinery<br>(revised EN280:2013) - 2004/108/EC (EMC) -<br>2006/95/EC (Low voltage) |

<sup>\*</sup>Varies according to options and standards of the country to which the machine is delivered

### 80 VJR - Load chart

#### Load Chart for MEWP Metric



80 VJR - Dimensional drawing







## **Equipment**

| Standard                                                                    |
|-----------------------------------------------------------------------------|
| Audible alarm and illuminated indicator lamp (leveling, overload, lowering) |
| Battery charge indicator lamp                                               |
| CAN bus technology                                                          |
| Emergency stop button in platform and on frame                              |
| Fixed pothole protection                                                    |
| Fork pockets                                                                |
| Hour meter                                                                  |
| Integrated charger