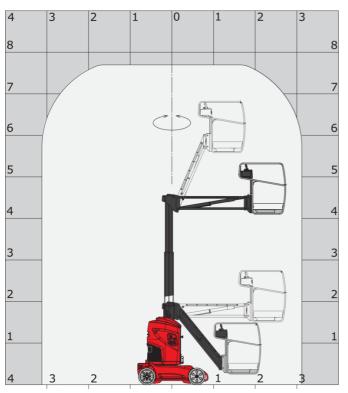

|
| Vibration on hands/arms                               |         | < 2.50 m/s <sup>2</sup>                                                                                              |
| Standards compliance                                  |         | × 2.50 III/S <sup>-</sup>                                                                                            |
| This machine is in compliance with:                   |         | European directives: 2006/42/EC- Machinery<br>(revised EN280:2013) - 2004/108/EC (EMC) -<br>2006/95/EC (Low voltage) |

BO VJR Created on 3 May 2024 at 7:03:01 UTC

\*Varies according to options and standards of the country to which the machine is delivered

## 80 VJR - Load chart



### Load Chart for MEWP Metric

## 80 VJR - Dimensional drawing







# Equipment

### Standard

| o contra da |
|-----------------------------------------------------------------------------------------------------------------|
| Audible alarm and illuminated indicator lamp (leveling, overload, lowering)                                     |
| Battery charge indicator lamp                                                                                   |
| CAN bus technology                                                                                              |
| Emergency stop button in platform and on frame                                                                  |
| Fixed pothole protection