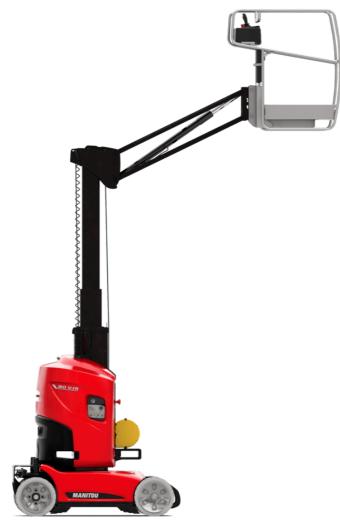

# Equipment

### Standard

| o contra da |
|-----------------------------------------------------------------------------------------------------------------|
| Audible alarm and illuminated indicator lamp (leveling, overload, lowering)                                     |
| Battery charge indicator lamp                                                                                   |
| CAN bus technology                                                                                              |
| Emergency stop button in platform and on frame                                                                  |
| Fixed pothole protection                                                                                        |
| Fork pockets                                                                                                    |
| Hour meter                                                                                                      |
| Integrated charger                                                                                              |
| Integrated diagnostic assistance                                                                                |
| Manual emergency lowering                                                                                       |
| Negative-type braking on rear wheels                                                                            |
| Non-marking rubber tyres                                                                                        |
| Pendular arm                                                                                                    |
| Proportional controls                                                                                           |
| Slinging and securing rings                                                                                     |
| Tool box in platform                                                                                            |
| Traction battery                                                                                                |
| lace floor basket                                                                                               |
|                                                                                                                 |

### Optional

| SMS : Safe Man System Safety hamess                                                                                                                         |                                                    |
|-------------------------------------------------------------------------------------------------------------------------------------------------------------|----------------------------------------------------|
| Biodegradable oil<br>Cold weather protection oil<br>Lights<br>Maintenance-free battery<br>Personalized paintwork<br>SMS : Safe Man System<br>Safety harness | 110 or 230V plug with differential circuit breaker |
| Cold weather protection oil<br>Lights<br>Maintenance-free battery<br>Personalized paintwork<br>SMS : Safe Man System<br>Safety harness                      | 230V Predisposition                                |
| Lights<br>Maintenance-free battery<br>Personalized paintwork<br>SMS : Safe Man System<br>Safety harness                                                     | Biodegradable oil                                  |
| Maintenance-free battery<br>Personalized paintwork<br>SMS : Safe Man System<br>Safety harness                                                               | Cold weather protection oil                        |
| Personalized paintwork<br>SMS : Safe Man System<br>Safety harness                                                                                           | Lights                                             |
| SMS : Safe Man System Safety hamess                                                                                                                         | Maintenance-free battery                           |
| Safety hamess                                                                                                                                               | Personalized paintwork                             |
|                                                                                                                                                             | SMS : Safe Man System                              |
|                                                                                                                                                             | Safety hamess                                      |
| Working light                                                                                                                                               | Working light                                      |