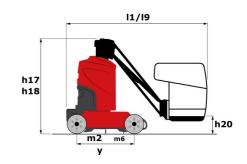

Technical sheet :

| Capacities                                            |         | Metric                                                                                                               |
|-------------------------------------------------------|---------|----------------------------------------------------------------------------------------------------------------------|
| Working height                                        | h21     | 7.65 m                                                                                                               |
| Floor height (access)                                 | h20     | 0.47 m                                                                                                               |
| Platform height                                       | h7      | 5.65 m                                                                                                               |
| Max. outreach                                         |         | 3.24 m                                                                                                               |
| Overhang                                              |         | 4.23 m                                                                                                               |
| Pendular arm rotation (bottom)                        |         | +-70 °                                                                                                               |
| Platform capacity                                     | Q       | 200 kg                                                                                                               |
| Turret rotation                                       |         | 350 °                                                                                                                |
| Number of people (indoor / outdoor)                   |         | 2 / 1                                                                                                                |
| Weight and dimensions                                 |         |                                                                                                                      |
| Platform weight*                                      |         | 2250 kg                                                                                                              |
| Platform dimensions (length x width)                  | lp / ep | 1.11 m x 0.93 m                                                                                                      |
| Overall length                                        | 1       | 2.95 m                                                                                                               |
| Overall width                                         | b1      | 0.99 m                                                                                                               |
| Overall height                                        | h17     | 1.99 m                                                                                                               |
| Jib length                                            | 113     | 1.50 m                                                                                                               |
| Counterweight offset (turret at 90°)                  | a7      | 0.09 m                                                                                                               |
| Counterweight Oversize / Reach                        |         | 0.10 m                                                                                                               |
| External turning radius                               | Wa3     | 2.09 m                                                                                                               |
| Ground clearance with pothole guards deployed         | m6      | 0.02 m                                                                                                               |
| Ground clearance at centre of wheelbase               | m2      | 0.09 m                                                                                                               |
| Wheelbase                                             | V V     | 1.20 m                                                                                                               |
| Performances                                          | ,       |                                                                                                                      |
| Drive speed - stowed                                  |         | 4.50 km/h                                                                                                            |
| Drive speed - raised                                  |         | 0.65 km/h                                                                                                            |
| Gradeability                                          |         | 25 %                                                                                                                 |
| Permissible leveling                                  |         | 2 °                                                                                                                  |
| Wheels                                                |         | _                                                                                                                    |
| Tires type                                            |         | Solid non-marking tires                                                                                              |
| Standard tires                                        |         | 410 x 130 mm                                                                                                         |
| Drive wheels (front / rear)                           |         | 0 / 2                                                                                                                |
| Steering wheels (front / rear)                        |         | 2 / 0                                                                                                                |
| Braking wheels (front / rear)                         |         | 0 / 2                                                                                                                |
| Engine/Battery                                        |         | 0, L                                                                                                                 |
| Electric engine power rating                          |         | 2 x 1.50 kW                                                                                                          |
| Electric Pump                                         |         | 3 kW                                                                                                                 |
| Number of hydraulic pump / Capacity of hydraulic pump |         | 2 x 4.20 cm <sup>3</sup>                                                                                             |
| Battery voltage                                       |         | 24 V                                                                                                                 |
| Battery capacity                                      |         | 250 Ah                                                                                                               |
| Integrated charger / charger                          |         | 230 All<br>24 V / 30 A                                                                                               |
| Miscellaneous                                         |         | 24 V/ 30 A                                                                                                           |
| Number of cycles with STD Battery (HIRD)              |         | 32                                                                                                                   |
| Ground Pressure                                       |         | 32<br>11.10 dan/cm2                                                                                                  |
| Hydraulic Pressure                                    |         | 140 bar                                                                                                              |
| Hydraulic tank capacity                               |         | 22                                                                                                                   |
| Vibration on hands/arms                               |         | < 2.50 m/s <sup>2</sup>                                                                                              |
| Standards compliance                                  |         | × 2.50 III/S <sup>-</sup>                                                                                            |
| This machine is in compliance with:                   |         | European directives: 2006/42/EC- Machinery<br>(revised EN280:2013) - 2004/108/EC (EMC) -<br>2006/95/EC (Low voltage) |

## 80 VJR - Dimensional drawing