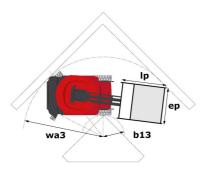

## 80 VJR - Dimensional drawing

Technical sheet :

| Capacities                                            |         | Metric                                                                                                               |
|-------------------------------------------------------|---------|----------------------------------------------------------------------------------------------------------------------|
| Working height                                        | h21     | 7.65 m                                                                                                               |
| Floor height (access)                                 | h20     | 0.47 m                                                                                                               |
| Platform height                                       | h7      | 5.65 m                                                                                                               |
| Max. outreach                                         |         | 3.24 m                                                                                                               |
| Overhang                                              |         | 4.23 m                                                                                                               |
| Pendular arm rotation (bottom)                        |         | +-70 °                                                                                                               |
| Platform capacity                                     | Q       | 200 kg                                                                                                               |
| Turret rotation                                       |         | 350 °                                                                                                                |
| Number of people (indoor / outdoor)                   |         | 2 / 1                                                                                                                |
| Weight and dimensions                                 |         |                                                                                                                      |
| Platform weight*                                      |         | 2250 kg                                                                                                              |
| Platform dimensions (length x width)                  | lp / ep | 1.11 m x 0.93 m                                                                                                      |
| Overall length                                        | 1       | 2.95 m                                                                                                               |
| Overall width                                         | b1      | 0.99 m                                                                                                               |
| Overall height                                        | h17     | 1.99 m                                                                                                               |
| Jib length                                            | 113     | 1.50 m                                                                                                               |
| Counterweight offset (turret at 90°)                  | a7      | 0.09 m                                                                                                               |
| Counterweight Oversize / Reach                        |         | 0.10 m                                                                                                               |
| External turning radius                               | Wa3     | 2.09 m                                                                                                               |
| Ground clearance with pothole guards deployed         | m6      | 0.02 m                                                                                                               |
| Ground clearance at centre of wheelbase               | m2      | 0.09 m                                                                                                               |
| Wheelbase                                             | V V     | 1.20 m                                                                                                               |
| Performances                                          | ,       |                                                                                                                      |
| Drive speed - stowed                                  |         | 4.50 km/h                                                                                                            |
| Drive speed - raised                                  |         | 0.65 km/h                                                                                                            |
| Gradeability                                          |         | 25 %                                                                                                                 |
| Permissible leveling                                  |         | 2 °                                                                                                                  |
| Wheels                                                |         | _                                                                                                                    |
| Tires type                                            |         | Solid non-marking tires                                                                                              |
| Standard tires                                        |         | 410 x 130 mm                                                                                                         |
| Drive wheels (front / rear)                           |         | 0 / 2                                                                                                                |
| Steering wheels (front / rear)                        |         | 2 / 0                                                                                                                |
| Braking wheels (front / rear)                         |         | 0 / 2                                                                                                                |
| Engine/Battery                                        |         | 0, L                                                                                                                 |
| Electric engine power rating                          |         | 2 x 1.50 kW                                                                                                          |
| Electric Pump                                         |         | 3 kW                                                                                                                 |
| Number of hydraulic pump / Capacity of hydraulic pump |         | 2 x 4.20 cm <sup>3</sup>                                                                                             |
| Battery voltage                                       |         | 24 V                                                                                                                 |
| Battery capacity                                      |         | 250 Ah                                                                                                               |
| Integrated charger / charger                          |         | 230 All<br>24 V / 30 A                                                                                               |
| Miscellaneous                                         |         | 24 V/ 30 A                                                                                                           |
| Number of cycles with STD Battery (HIRD)              |         | 32                                                                                                                   |
| Ground Pressure                                       |         | 32<br>11.10 dan/cm2                                                                                                  |
| Hydraulic Pressure                                    |         | 140 bar                                                                                                              |
| Hydraulic tank capacity                               |         | 22                                                                                                                   |
| Vibration on hands/arms                               |         | < 2.50 m/s <sup>2</sup>                                                                                              |
| Standards compliance                                  |         | × 2.50 III/S <sup>-</sup>                                                                                            |
| This machine is in compliance with:                   |         | European directives: 2006/42/EC- Machinery<br>(revised EN280:2013) - 2004/108/EC (EMC) -<br>2006/95/EC (Low voltage) |