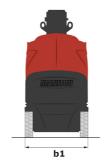

## 80 VJR - Dimensional drawing

Technical sheet :

| Capacities                                            |         | Metric                                                                                                               |
|-------------------------------------------------------|---------|----------------------------------------------------------------------------------------------------------------------|
| Working height                                        | h21     | 7.65 m                                                                                                               |
| Floor height (access)                                 | h20     | 0.47 m                                                                                                               |
| Platform height                                       | h7      | 5.65 m                                                                                                               |
| Max. outreach                                         |         | 3.24 m                                                                                                               |
| Overhang                                              |         | 4.23 m                                                                                                               |
| Pendular arm rotation (bottom)                        |         | +-70 °                                                                                                               |
| Platform capacity                                     | Q       | 200 kg                                                                                                               |
| Turret rotation                                       |         | 350 °                                                                                                                |
| Number of people (indoor / outdoor)                   |         | 2 / 1                                                                                                                |
| Weight and dimensions                                 |         |                                                                                                                      |
| Platform weight*                                      |         | 2250 kg                                                                                                              |
| Platform dimensions (length x width)                  | lp / ep | 1.11 m x 0.93 m                                                                                                      |
| Overall length                                        | 1       | 2.95 m                                                                                                               |
| Overall width                                         | b1      | 0.99 m                                                                                                               |
| Overall height                                        | h17     | 1.99 m                                                                                                               |
| Jib length                                            | 113     | 1.50 m                                                                                                               |
| Counterweight offset (turret at 90°)                  | a7      | 0.09 m                                                                                                               |
| Counterweight Oversize / Reach                        |         | 0.10 m                                                                                                               |
| External turning radius                               | Wa3     | 2.09 m                                                                                                               |
| Ground clearance with pothole guards deployed         | m6      | 0.02 m                                                                                                               |
| Ground clearance at centre of wheelbase               | m2      | 0.09 m                                                                                                               |
| Wheelbase                                             | V V     | 1.20 m                                                                                                               |
| Performances                                          | ,       |                                                                                                                      |
| Drive speed - stowed                                  |         | 4.50 km/h                                                                                                            |
| Drive speed - raised                                  |         | 0.65 km/h                                                                                                            |
| Gradeability                                          |         | 25 %                                                                                                                 |
| Permissible leveling                                  |         | 2 °                                                                                                                  |
| Wheels                                                |         | _                                                                                                                    |
| Tires type                                            |         | Solid non-marking tires                                                                                              |
| Standard tires                                        |         | 410 x 130 mm                                                                                                         |
| Drive wheels (front / rear)                           |         | 0 / 2                                                                                                                |
| Steering wheels (front / rear)                        |         | 2 / 0                                                                                                                |
| Braking wheels (front / rear)                         |         | 0 / 2                                                                                                                |
| Engine/Battery                                        |         | 0, L                                                                                                                 |
| Electric engine power rating                          |         | 2 x 1.50 kW                                                                                                          |
| Electric Pump                                         |         | 3 kW                                                                                                                 |
| Number of hydraulic pump / Capacity of hydraulic pump |         | 2 x 4.20 cm <sup>3</sup>                                                                                             |
| Battery voltage                                       |         | 24 V                                                                                                                 |
| Battery capacity                                      |         | 250 Ah                                                                                                               |
| Integrated charger / charger                          |         | 230 All<br>24 V / 30 A                                                                                               |
| Miscellaneous                                         |         | 24 V/ 30 A                                                                                                           |
| Number of cycles with STD Battery (HIRD)              |         | 32                                                                                                                   |
| Ground Pressure                                       |         | 32<br>11.10 dan/cm2                                                                                                  |
| Hydraulic Pressure                                    |         | 140 bar                                                                                                              |
| Hydraulic tank capacity                               |         | 22                                                                                                                   |
| Vibration on hands/arms                               |         | < 2.50 m/s <sup>2</sup>                                                                                              |
| Standards compliance                                  |         | × 2.50 III/S <sup>-</sup>                                                                                            |
| This machine is in compliance with:                   |         | European directives: 2006/42/EC- Machinery<br>(revised EN280:2013) - 2004/108/EC (EMC) -<br>2006/95/EC (Low voltage) |