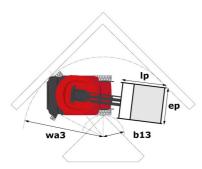

Technical sheet :

| apacities                                            |         | Metric                                                                                                               |
|------------------------------------------------------|---------|----------------------------------------------------------------------------------------------------------------------|
| /orking height                                       | h21     | 7.65 m                                                                                                               |
| latform height                                       | h7      | 5.65 m                                                                                                               |
| laximum outreach                                     |         | 3.24 m                                                                                                               |
| verhang                                              |         | 4.23 m                                                                                                               |
| endular arm rotation (top / bottom)                  |         | +62 ° / 51 °                                                                                                         |
| atform capacity                                      | Q       | 200 kg                                                                                                               |
| urret rotation                                       |         | 350 °                                                                                                                |
| umber of people (indoor / outdoor)                   |         | 2 / 1                                                                                                                |
| leight and dimensions                                |         |                                                                                                                      |
| atform weight*                                       |         | 2250 kg                                                                                                              |
| atform dimensions (length x width)                   | lp / ep | 1.11 m x 0.93 m                                                                                                      |
| oor height (access)                                  | h20     | 0.47 m                                                                                                               |
| verall length                                        | 11      | 2.95 m                                                                                                               |
| verall width                                         | b1      | 0.99 m                                                                                                               |
| verall height                                        | h17     | 1.99 m                                                                                                               |
| b length                                             | 113     | 1.61 m                                                                                                               |
| ounterweight offset (turret at 90°)                  | a7      | 0.09 m                                                                                                               |
| ounterweight Oversize / Reach                        |         | 0.10 m                                                                                                               |
| ternal turning radius                                | Wa3     | 2.09 m                                                                                                               |
| round clearance with pothole guards deployed         | m6      | 0.02 m                                                                                                               |
| round clearance under pothole protection             | m6      | 0.02 m                                                                                                               |
| round clearance at centre of wheelbase               | m2      | 0.03 m                                                                                                               |
| heelbase                                             |         | 1.20 m                                                                                                               |
| arformances                                          | у       | 1.20 111                                                                                                             |
|                                                      |         | 4.50 km/h                                                                                                            |
| rive speed - stowed                                  |         |                                                                                                                      |
| rive speed - raised                                  |         | 0.65 km/h                                                                                                            |
| radeability                                          |         | 25 %                                                                                                                 |
| ermissible leveling                                  |         | 2 °                                                                                                                  |
| heels                                                |         |                                                                                                                      |
| res type                                             |         | Solid non-marking tires                                                                                              |
| andard tires                                         |         | 410 x 130 mm                                                                                                         |
| ive wheels (front / rear)                            |         | 0 / 2                                                                                                                |
| eering wheels (front / rear)                         |         | 2 / 0                                                                                                                |
| aking wheels (front / rear)                          |         | 0 / 2                                                                                                                |
| ngine/Battery                                        |         |                                                                                                                      |
| ectric engine power rating                           |         | 2 x 1.50 kW                                                                                                          |
| ft motor power                                       |         | 3 kW                                                                                                                 |
| umber of hydraulic pump / Capacity of hydraulic pump |         | 2 x 4.20 cm <sup>3</sup>                                                                                             |
| attery voltage                                       |         | 24 V                                                                                                                 |
| attery capacity                                      |         | 250 Ah                                                                                                               |
| n-board charger (V / A)                              |         | 24 V / 30 A                                                                                                          |
| liscellaneous                                        |         |                                                                                                                      |
| umber of cycles with STD Battery (HIRD)              |         | 32                                                                                                                   |
| round Pressure                                       |         | 11.10 dan/cm2                                                                                                        |
| rdraulic Pressure                                    |         | 140 bar                                                                                                              |
| rdraulic tank capacity                               |         | 22                                                                                                                   |
| oise to environment (LwA)                            |         | < 70 dB                                                                                                              |
| bration on hands/arms                                |         | < 0.50 m/s²                                                                                                          |
| tandards compliance                                  |         |                                                                                                                      |
| is machine is in compliance with:                    |         | European directives: 2006/42/EC- Machinery<br>(revised EN280:2013) - 2004/108/EC (EMC) -<br>2006/95/EC (Low voltage) |

## 80 VJR - Dimensional drawing