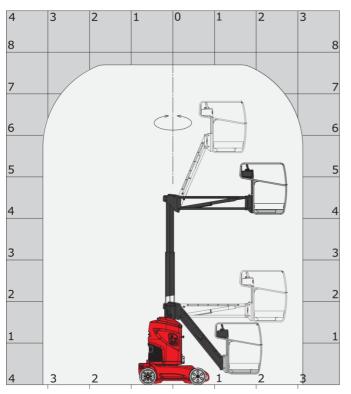

| < 70 dB                                                                                                              |
| bration on hands/arms                                |         | < 0.50 m/s²                                                                                                          |
| tandards compliance                                  |         |                                                                                                                      |
| is machine is in compliance with:                    |         | European directives: 2006/42/EC- Machinery<br>(revised EN280:2013) - 2004/108/EC (EMC) -<br>2006/95/EC (Low voltage) |

\*Varies according to options and standards of the country to which the machine is delivered

## 80 VJR - Load chart



### Load Chart for MEWP Metric

## 80 VJR - Dimensional drawing







# Equipment

### Standard

| Audible alarm and illuminated indicator lamp (leveling, overload, lowering) |
|-----------------------------------------------------------------------------|
| Battery charge indicator lamp                                               |
| CAN bus technology                                                          |
| Emergency stop button in platform and on frame                              |
| Fixed pothole protection                                                    |
| Fork pockets                                                                |
| Hour meter                                                                  |
| Integrated charger