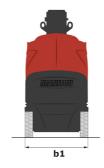

Technical sheet :

| apacities                                            |         | Metric                                                                                                               |
|------------------------------------------------------|---------|----------------------------------------------------------------------------------------------------------------------|
| /orking height                                       | h21     | 7.65 m                                                                                                               |
| latform height                                       | h7      | 5.65 m                                                                                                               |
| laximum outreach                                     |         | 3.24 m                                                                                                               |
| verhang                                              |         | 4.23 m                                                                                                               |
| endular arm rotation (top / bottom)                  |         | +62 ° / 51 °                                                                                                         |
| atform capacity                                      | Q       | 200 kg                                                                                                               |
| urret rotation                                       |         | 350 °                                                                                                                |
| umber of people (indoor / outdoor)                   |         | 2 / 1                                                                                                                |
| leight and dimensions                                |         |                                                                                                                      |
| atform weight*                                       |         | 2250 kg                                                                                                              |
| atform dimensions (length x width)                   | lp / ep | 1.11 m x 0.93 m                                                                                                      |
| oor height (access)                                  | h20     | 0.47 m                                                                                                               |
| verall length                                        | 11      | 2.95 m                                                                                                               |
| verall width                                         | b1      | 0.99 m                                                                                                               |
| verall height                                        | h17     | 1.99 m                                                                                                               |
| b length                                             | 113     | 1.61 m                                                                                                               |
| ounterweight offset (turret at 90°)                  | a7      | 0.09 m                                                                                                               |
| ounterweight Oversize / Reach                        |         | 0.10 m                                                                                                               |
| ternal turning radius                                | Wa3     | 2.09 m                                                                                                               |
| round clearance with pothole guards deployed         | m6      | 0.02 m                                                                                                               |
| round clearance under pothole protection             | m6      | 0.02 m                                                                                                               |
| round clearance at centre of wheelbase               | m2      | 0.03 m                                                                                                               |
| heelbase                                             |         | 1.20 m                                                                                                               |
| arformances                                          | у       | 1.20 111                                                                                                             |
|                                                      |         | 4.50 km/h                                                                                                            |
| rive speed - stowed                                  |         |                                                                                                                      |
| rive speed - raised                                  |         | 0.65 km/h                                                                                                            |
| radeability                                          |         | 25 %                                                                                                                 |
| ermissible leveling                                  |         | 2 °                                                                                                                  |
| heels                                                |         |                                                                                                                      |
| res type                                             |         | Solid non-marking tires                                                                                              |
| andard tires                                         |         | 410 x 130 mm                                                                                                         |
| ive wheels (front / rear)                            |         | 0 / 2                                                                                                                |
| eering wheels (front / rear)                         |         | 2 / 0                                                                                                                |
| aking wheels (front / rear)                          |         | 0 / 2                                                                                                                |
| ngine/Battery                                        |         |                                                                                                                      |
| ectric engine power rating                           |         | 2 x 1.50 kW                                                                                                          |
| ft motor power                                       |         | 3 kW                                                                                                                 |
| umber of hydraulic pump / Capacity of hydraulic pump |         | 2 x 4.20 cm <sup>3</sup>                                                                                             |
| attery voltage                                       |         | 24 V                                                                                                                 |
| attery capacity                                      |         | 250 Ah                                                                                                               |
| n-board charger (V / A)                              |         | 24 V / 30 A                                                                                                          |
| liscellaneous                                        |         |                                                                                                                      |
| umber of cycles with STD Battery (HIRD)              |         | 32                                                                                                                   |
| round Pressure                                       |         | 11.10 dan/cm2                                                                                                        |
| rdraulic Pressure                                    |         | 140 bar                                                                                                              |
| rdraulic tank capacity                               |         | 22                                                                                                                   |
| oise to environment (LwA)                            |         | < 70 dB                                                                                                              |
| bration on hands/arms                                |         | < 0.50 m/s²                                                                                                          |
| tandards compliance                                  |         |                                                                                                                      |
| is machine is in compliance with:                    |         | European directives: 2006/42/EC- Machinery<br>(revised EN280:2013) - 2004/108/EC (EMC) -<br>2006/95/EC (Low voltage) |

## 80 VJR - Dimensional drawing