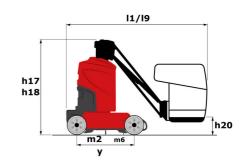

## 80 VJR - Dimensional drawing

Technical sheet :

| apacities                                            |         | Metric                                                                                                               |
|------------------------------------------------------|---------|----------------------------------------------------------------------------------------------------------------------|
| /orking height                                       | h21     | 7.65 m                                                                                                               |
| latform height                                       | h7      | 5.65 m                                                                                                               |
| laximum outreach                                     |         | 3.24 m                                                                                                               |
| verhang                                              |         | 4.23 m                                                                                                               |
| endular arm rotation (top / bottom)                  |         | +62 ° / 51 °                                                                                                         |
| atform capacity                                      | Q       | 200 kg                                                                                                               |
| urret rotation                                       |         | 350 °                                                                                                                |
| umber of people (indoor / outdoor)                   |         | 2 / 1                                                                                                                |
| leight and dimensions                                |         |                                                                                                                      |
| atform weight*                                       |         | 2250 kg                                                                                                              |
| atform dimensions (length x width)                   | lp / ep | 1.11 m x 0.93 m                                                                                                      |
| oor height (access)                                  | h20     | 0.47 m                                                                                                               |
| verall length                                        | 11      | 2.95 m                                                                                                               |
| verall width                                         | b1      | 0.99 m                                                                                                               |
| verall height                                        | h17     | 1.99 m                                                                                                               |
| b length                                             | 113     | 1.61 m                                                                                                               |
| ounterweight offset (turret at 90°)                  | a7      | 0.09 m                                                                                                               |
| ounterweight Oversize / Reach                        |         | 0.10 m                                                                                                               |
| ternal turning radius                                | Wa3     | 2.09 m                                                                                                               |
| round clearance with pothole guards deployed         | m6      | 0.02 m                                                                                                               |
| round clearance under pothole protection             | m6      | 0.02 m                                                                                                               |
| round clearance at centre of wheelbase               | m2      | 0.03 m                                                                                                               |
| heelbase                                             |         | 1.20 m                                                                                                               |
| arformances                                          | у       | 1.20 111                                                                                                             |
|                                                      |         | 4.50 km/h                                                                                                            |
| rive speed - stowed                                  |         |                                                                                                                      |
| rive speed - raised                                  |         | 0.65 km/h                                                                                                            |
| radeability                                          |         | 25 %                                                                                                                 |
| ermissible leveling                                  |         | 2 °                                                                                                                  |
| heels                                                |         |                                                                                                                      |
| res type                                             |         | Solid non-marking tires                                                                                              |
| andard tires                                         |         | 410 x 130 mm                                                                                                         |
| ive wheels (front / rear)                            |         | 0 / 2                                                                                                                |
| eering wheels (front / rear)                         |         | 2 / 0                                                                                                                |
| aking wheels (front / rear)                          |         | 0 / 2                                                                                                                |
| ngine/Battery                                        |         |                                                                                                                      |
| ectric engine power rating                           |         | 2 x 1.50 kW                                                                                                          |
| ft motor power                                       |         | 3 kW                                                                                                                 |
| umber of hydraulic pump / Capacity of hydraulic pump |         | 2 x 4.20 cm <sup>3</sup>                                                                                             |
| attery voltage                                       |         | 24 V                                                                                                                 |
| attery capacity                                      |         | 250 Ah                                                                                                               |
| n-board charger (V / A)                              |         | 24 V / 30 A                                                                                                          |
| liscellaneous                                        |         |                                                                                                                      |
| umber of cycles with STD Battery (HIRD)              |         | 32                                                                                                                   |
| round Pressure                                       |         | 11.10 dan/cm2                                                                                                        |
| rdraulic Pressure                                    |         | 140 bar                                                                                                              |
| rdraulic tank capacity                               |         | 22                                                                                                                   |
| oise to environment (LwA)                            |         | < 70 dB                                                                                                              |
| bration on hands/arms                                |         | < 0.50 m/s²                                                                                                          |
| tandards compliance                                  |         |                                                                                                                      |
| is machine is in compliance with:                    |         | European directives: 2006/42/EC- Machinery<br>(revised EN280:2013) - 2004/108/EC (EMC) -<br>2006/95/EC (Low voltage) |