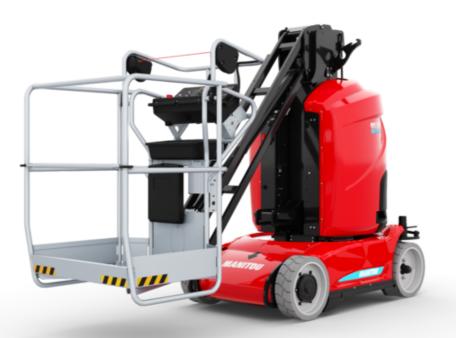

# Equipment

### Standard

| Audible alarm and illuminated indicator lamp (leveling, overload, lowering) |
|-----------------------------------------------------------------------------|
| Battery charge indicator lamp                                               |
| CAN bus technology                                                          |
| Emergency stop button in platform and on frame                              |
| Fixed pothole protection                                                    |
| Fork pockets                                                                |
| Hour meter                                                                  |
| Integrated charger                                                          |
| Integrated diagnostic assistance                                            |
| Manual emergency lowering                                                   |
| Negative-type braking on rear wheels                                        |
| Non-marking rubber tyres                                                    |
| Pendular arm                                                                |
| Proportional controls                                                       |
| Slinging and securing rings                                                 |
| Tool box in platform                                                        |
| Traction battery                                                            |
| lace floor basket                                                           |
|                                                                             |

### Optional

| 110 or 230V plug with differential circuit breaker |
|----------------------------------------------------|
| 230V Predisposition                                |
| Biodegradable oil                                  |
| Cold weather protection oil                        |
| Lights                                             |
| Maintenance-free battery                           |
| Personalized paintwork                             |
| SMS : Safe Man System                              |
| Safety hamess                                      |
| Working light                                      |
|                                                    |