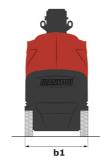

Technical sheet :

| Capacities                                               |                                                                                                                                                                                                                                                                                                                                                                                                                                                                                                                                                                                                                                                                                                     | Metric                                                                                                               |
|----------------------------------------------------------|-----------------------------------------------------------------------------------------------------------------------------------------------------------------------------------------------------------------------------------------------------------------------------------------------------------------------------------------------------------------------------------------------------------------------------------------------------------------------------------------------------------------------------------------------------------------------------------------------------------------------------------------------------------------------------------------------------|----------------------------------------------------------------------------------------------------------------------|
| Working height                                           | h21                                                                                                                                                                                                                                                                                                                                                                                                                                                                                                                                                                                                                                                                                                 | 7.65 m                                                                                                               |
| Floor height (access)                                    | h20                                                                                                                                                                                                                                                                                                                                                                                                                                                                                                                                                                                                                                                                                                 | 0.47 m                                                                                                               |
| Platform height                                          | h7                                                                                                                                                                                                                                                                                                                                                                                                                                                                                                                                                                                                                                                                                                  | 5.65 m                                                                                                               |
| Max. outreach                                            |                                                                                                                                                                                                                                                                                                                                                                                                                                                                                                                                                                                                                                                                                                     | 3.24 m                                                                                                               |
| Overhang                                                 |                                                                                                                                                                                                                                                                                                                                                                                                                                                                                                                                                                                                                                                                                                     | 4.23 m                                                                                                               |
| Pendular arm rotation (bottom)                           |                                                                                                                                                                                                                                                                                                                                                                                                                                                                                                                                                                                                                                                                                                     | +-70 °                                                                                                               |
| Platform capacity                                        | Q                                                                                                                                                                                                                                                                                                                                                                                                                                                                                                                                                                                                                                                                                                   | 200 kg                                                                                                               |
| Turret rotation                                          |                                                                                                                                                                                                                                                                                                                                                                                                                                                                                                                                                                                                                                                                                                     | 350 °                                                                                                                |
| Number of people (indoor / outdoor)                      |                                                                                                                                                                                                                                                                                                                                                                                                                                                                                                                                                                                                                                                                                                     | 2 / 1                                                                                                                |
| Weight and dimensions                                    |                                                                                                                                                                                                                                                                                                                                                                                                                                                                                                                                                                                                                                                                                                     |                                                                                                                      |
| Platform weight*                                         |                                                                                                                                                                                                                                                                                                                                                                                                                                                                                                                                                                                                                                                                                                     | 2250 kg                                                                                                              |
| Platform dimensions (length x width)                     | lp / ep                                                                                                                                                                                                                                                                                                                                                                                                                                                                                                                                                                                                                                                                                             | 1.11 m x 0.93 m                                                                                                      |
| Overall length                                           | 11                                                                                                                                                                                                                                                                                                                                                                                                                                                                                                                                                                                                                                                                                                  | 2.95 m                                                                                                               |
| Overall width                                            | b1                                                                                                                                                                                                                                                                                                                                                                                                                                                                                                                                                                                                                                                                                                  | 0.99 m                                                                                                               |
| Overall height                                           | h17                                                                                                                                                                                                                                                                                                                                                                                                                                                                                                                                                                                                                                                                                                 | 1.99 m                                                                                                               |
| Jib length                                               | 113                                                                                                                                                                                                                                                                                                                                                                                                                                                                                                                                                                                                                                                                                                 | 1.50 m                                                                                                               |
| Counterweight offset (turret at 90°)                     | a7                                                                                                                                                                                                                                                                                                                                                                                                                                                                                                                                                                                                                                                                                                  | 0.09 m                                                                                                               |
| Counterweight Oversize / Reach                           |                                                                                                                                                                                                                                                                                                                                                                                                                                                                                                                                                                                                                                                                                                     | 0.10 m                                                                                                               |
| External turning radius                                  | Wa3                                                                                                                                                                                                                                                                                                                                                                                                                                                                                                                                                                                                                                                                                                 | 2.09 m                                                                                                               |
| Ground clearance with pothole guards deployed            | m6                                                                                                                                                                                                                                                                                                                                                                                                                                                                                                                                                                                                                                                                                                  | 0.02 m                                                                                                               |
| Ground clearance at centre of wheelbase                  | m2                                                                                                                                                                                                                                                                                                                                                                                                                                                                                                                                                                                                                                                                                                  | 0.09 m                                                                                                               |
| Wheelbase                                                | у                                                                                                                                                                                                                                                                                                                                                                                                                                                                                                                                                                                                                                                                                                   | 1.20 m                                                                                                               |
| Performances                                             | y and a second se | 1.20 m                                                                                                               |
| Drive speed - stowed                                     |                                                                                                                                                                                                                                                                                                                                                                                                                                                                                                                                                                                                                                                                                                     | 4.50 km/h                                                                                                            |
| Drive speed - raised                                     |                                                                                                                                                                                                                                                                                                                                                                                                                                                                                                                                                                                                                                                                                                     | 0.65 km/h                                                                                                            |
| Gradeability                                             |                                                                                                                                                                                                                                                                                                                                                                                                                                                                                                                                                                                                                                                                                                     | 25 %                                                                                                                 |
| Permissible leveling                                     |                                                                                                                                                                                                                                                                                                                                                                                                                                                                                                                                                                                                                                                                                                     | 23 %<br>2 °                                                                                                          |
| Wheels                                                   |                                                                                                                                                                                                                                                                                                                                                                                                                                                                                                                                                                                                                                                                                                     | 2                                                                                                                    |
| Tires type                                               |                                                                                                                                                                                                                                                                                                                                                                                                                                                                                                                                                                                                                                                                                                     | Solid non-marking tires                                                                                              |
| Standard tires                                           |                                                                                                                                                                                                                                                                                                                                                                                                                                                                                                                                                                                                                                                                                                     | 410 x 130 mm                                                                                                         |
| Drive wheels (front / rear)                              |                                                                                                                                                                                                                                                                                                                                                                                                                                                                                                                                                                                                                                                                                                     | 0 / 2                                                                                                                |
| Steering wheels (front / rear)                           |                                                                                                                                                                                                                                                                                                                                                                                                                                                                                                                                                                                                                                                                                                     | 2 / 0                                                                                                                |
| Braking wheels (front / rear)                            |                                                                                                                                                                                                                                                                                                                                                                                                                                                                                                                                                                                                                                                                                                     | 0 / 2                                                                                                                |
| Engine/Battery                                           |                                                                                                                                                                                                                                                                                                                                                                                                                                                                                                                                                                                                                                                                                                     | 072                                                                                                                  |
| Electric engine power rating                             |                                                                                                                                                                                                                                                                                                                                                                                                                                                                                                                                                                                                                                                                                                     | 2 x 1.50 kW                                                                                                          |
| Electric engine power rating<br>Electric Pump            |                                                                                                                                                                                                                                                                                                                                                                                                                                                                                                                                                                                                                                                                                                     | 3 kW                                                                                                                 |
| Number of hydraulic pump / Capacity of hydraulic pump    |                                                                                                                                                                                                                                                                                                                                                                                                                                                                                                                                                                                                                                                                                                     | 2 x 4.20 cm <sup>3</sup>                                                                                             |
|                                                          |                                                                                                                                                                                                                                                                                                                                                                                                                                                                                                                                                                                                                                                                                                     | 24 V                                                                                                                 |
| Battery voltage                                          |                                                                                                                                                                                                                                                                                                                                                                                                                                                                                                                                                                                                                                                                                                     |                                                                                                                      |
| Battery capacity                                         |                                                                                                                                                                                                                                                                                                                                                                                                                                                                                                                                                                                                                                                                                                     | 250 Ah                                                                                                               |
| Integrated charger / charger                             |                                                                                                                                                                                                                                                                                                                                                                                                                                                                                                                                                                                                                                                                                                     | 24 V / 30 A                                                                                                          |
| Miscellaneous                                            |                                                                                                                                                                                                                                                                                                                                                                                                                                                                                                                                                                                                                                                                                                     | 20                                                                                                                   |
| Number of cycles with STD Battery (HIRD)                 |                                                                                                                                                                                                                                                                                                                                                                                                                                                                                                                                                                                                                                                                                                     | 32                                                                                                                   |
| Ground Pressure                                          |                                                                                                                                                                                                                                                                                                                                                                                                                                                                                                                                                                                                                                                                                                     | 11.10 dan/cm2                                                                                                        |
| Hydraulic Pressure                                       |                                                                                                                                                                                                                                                                                                                                                                                                                                                                                                                                                                                                                                                                                                     | 140 bar                                                                                                              |
| Hydraulic tank capacity                                  |                                                                                                                                                                                                                                                                                                                                                                                                                                                                                                                                                                                                                                                                                                     | 22                                                                                                                   |
| Vibration on hands/arms                                  |                                                                                                                                                                                                                                                                                                                                                                                                                                                                                                                                                                                                                                                                                                     | < 2.50 m/s²                                                                                                          |
| Standards compliance This machine is in compliance with: |                                                                                                                                                                                                                                                                                                                                                                                                                                                                                                                                                                                                                                                                                                     | European directives: 2006/42/EC- Machinery<br>(revised EN280:2013) - 2004/108/EC (EMC) -<br>2006/95/EC (Low voltage) |
|                                                          |                                                                                                                                                                                                                                                                                                                                                                                                                                                                                                                                                                                                                                                                                                     |                                                                                                                      |

## 80 VJR - Dimensional drawing