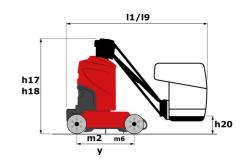

## 80 VJR - Dimensional drawing

Technical sheet :

| Capacities                                               |                                                                                                                                                                                                                                                                                                                                                                                                                                                                                                                                                                                                                                                                                                     | Metric                                                                                                               |
|----------------------------------------------------------|-----------------------------------------------------------------------------------------------------------------------------------------------------------------------------------------------------------------------------------------------------------------------------------------------------------------------------------------------------------------------------------------------------------------------------------------------------------------------------------------------------------------------------------------------------------------------------------------------------------------------------------------------------------------------------------------------------|----------------------------------------------------------------------------------------------------------------------|
| Working height                                           | h21                                                                                                                                                                                                                                                                                                                                                                                                                                                                                                                                                                                                                                                                                                 | 7.65 m                                                                                                               |
| Floor height (access)                                    | h20                                                                                                                                                                                                                                                                                                                                                                                                                                                                                                                                                                                                                                                                                                 | 0.47 m                                                                                                               |
| Platform height                                          | h7                                                                                                                                                                                                                                                                                                                                                                                                                                                                                                                                                                                                                                                                                                  | 5.65 m                                                                                                               |
| Max. outreach                                            |                                                                                                                                                                                                                                                                                                                                                                                                                                                                                                                                                                                                                                                                                                     | 3.24 m                                                                                                               |
| Overhang                                                 |                                                                                                                                                                                                                                                                                                                                                                                                                                                                                                                                                                                                                                                                                                     | 4.23 m                                                                                                               |
| Pendular arm rotation (bottom)                           |                                                                                                                                                                                                                                                                                                                                                                                                                                                                                                                                                                                                                                                                                                     | +-70 °                                                                                                               |
| Platform capacity                                        | Q                                                                                                                                                                                                                                                                                                                                                                                                                                                                                                                                                                                                                                                                                                   | 200 kg                                                                                                               |
| Turret rotation                                          |                                                                                                                                                                                                                                                                                                                                                                                                                                                                                                                                                                                                                                                                                                     | 350 °                                                                                                                |
| Number of people (indoor / outdoor)                      |                                                                                                                                                                                                                                                                                                                                                                                                                                                                                                                                                                                                                                                                                                     | 2 / 1                                                                                                                |
| Weight and dimensions                                    |                                                                                                                                                                                                                                                                                                                                                                                                                                                                                                                                                                                                                                                                                                     |                                                                                                                      |
| Platform weight*                                         |                                                                                                                                                                                                                                                                                                                                                                                                                                                                                                                                                                                                                                                                                                     | 2250 kg                                                                                                              |
| Platform dimensions (length x width)                     | lp / ep                                                                                                                                                                                                                                                                                                                                                                                                                                                                                                                                                                                                                                                                                             | 1.11 m x 0.93 m                                                                                                      |
| Overall length                                           | 11                                                                                                                                                                                                                                                                                                                                                                                                                                                                                                                                                                                                                                                                                                  | 2.95 m                                                                                                               |
| Overall width                                            | b1                                                                                                                                                                                                                                                                                                                                                                                                                                                                                                                                                                                                                                                                                                  | 0.99 m                                                                                                               |
| Overall height                                           | h17                                                                                                                                                                                                                                                                                                                                                                                                                                                                                                                                                                                                                                                                                                 | 1.99 m                                                                                                               |
| Jib length                                               | 113                                                                                                                                                                                                                                                                                                                                                                                                                                                                                                                                                                                                                                                                                                 | 1.50 m                                                                                                               |
| Counterweight offset (turret at 90°)                     | a7                                                                                                                                                                                                                                                                                                                                                                                                                                                                                                                                                                                                                                                                                                  | 0.09 m                                                                                                               |
| Counterweight Oversize / Reach                           |                                                                                                                                                                                                                                                                                                                                                                                                                                                                                                                                                                                                                                                                                                     | 0.10 m                                                                                                               |
| External turning radius                                  | Wa3                                                                                                                                                                                                                                                                                                                                                                                                                                                                                                                                                                                                                                                                                                 | 2.09 m                                                                                                               |
| Ground clearance with pothole guards deployed            | m6                                                                                                                                                                                                                                                                                                                                                                                                                                                                                                                                                                                                                                                                                                  | 0.02 m                                                                                                               |
| Ground clearance at centre of wheelbase                  | m2                                                                                                                                                                                                                                                                                                                                                                                                                                                                                                                                                                                                                                                                                                  | 0.09 m                                                                                                               |
| Wheelbase                                                | у                                                                                                                                                                                                                                                                                                                                                                                                                                                                                                                                                                                                                                                                                                   | 1.20 m                                                                                                               |
| Performances                                             | y and a second se | 1.20 m                                                                                                               |
| Drive speed - stowed                                     |                                                                                                                                                                                                                                                                                                                                                                                                                                                                                                                                                                                                                                                                                                     | 4.50 km/h                                                                                                            |
| Drive speed - raised                                     |                                                                                                                                                                                                                                                                                                                                                                                                                                                                                                                                                                                                                                                                                                     | 0.65 km/h                                                                                                            |
| Gradeability                                             |                                                                                                                                                                                                                                                                                                                                                                                                                                                                                                                                                                                                                                                                                                     | 25 %                                                                                                                 |
| Permissible leveling                                     |                                                                                                                                                                                                                                                                                                                                                                                                                                                                                                                                                                                                                                                                                                     | 23 %<br>2 °                                                                                                          |
| Wheels                                                   |                                                                                                                                                                                                                                                                                                                                                                                                                                                                                                                                                                                                                                                                                                     | 2                                                                                                                    |
| Tires type                                               |                                                                                                                                                                                                                                                                                                                                                                                                                                                                                                                                                                                                                                                                                                     | Solid non-marking tires                                                                                              |
| Standard tires                                           |                                                                                                                                                                                                                                                                                                                                                                                                                                                                                                                                                                                                                                                                                                     | 410 x 130 mm                                                                                                         |
| Drive wheels (front / rear)                              |                                                                                                                                                                                                                                                                                                                                                                                                                                                                                                                                                                                                                                                                                                     | 0 / 2                                                                                                                |
| Steering wheels (front / rear)                           |                                                                                                                                                                                                                                                                                                                                                                                                                                                                                                                                                                                                                                                                                                     | 2 / 0                                                                                                                |
| Braking wheels (front / rear)                            |                                                                                                                                                                                                                                                                                                                                                                                                                                                                                                                                                                                                                                                                                                     | 0 / 2                                                                                                                |
| Engine/Battery                                           |                                                                                                                                                                                                                                                                                                                                                                                                                                                                                                                                                                                                                                                                                                     | 072                                                                                                                  |
| Electric engine power rating                             |                                                                                                                                                                                                                                                                                                                                                                                                                                                                                                                                                                                                                                                                                                     | 2 x 1.50 kW                                                                                                          |
| Electric engine power rating<br>Electric Pump            |                                                                                                                                                                                                                                                                                                                                                                                                                                                                                                                                                                                                                                                                                                     | 3 kW                                                                                                                 |
| Number of hydraulic pump / Capacity of hydraulic pump    |                                                                                                                                                                                                                                                                                                                                                                                                                                                                                                                                                                                                                                                                                                     | 2 x 4.20 cm <sup>3</sup>                                                                                             |
|                                                          |                                                                                                                                                                                                                                                                                                                                                                                                                                                                                                                                                                                                                                                                                                     | 24 V                                                                                                                 |
| Battery voltage                                          |                                                                                                                                                                                                                                                                                                                                                                                                                                                                                                                                                                                                                                                                                                     |                                                                                                                      |
| Battery capacity                                         |                                                                                                                                                                                                                                                                                                                                                                                                                                                                                                                                                                                                                                                                                                     | 250 Ah                                                                                                               |
| Integrated charger / charger                             |                                                                                                                                                                                                                                                                                                                                                                                                                                                                                                                                                                                                                                                                                                     | 24 V / 30 A                                                                                                          |
| Miscellaneous                                            |                                                                                                                                                                                                                                                                                                                                                                                                                                                                                                                                                                                                                                                                                                     | 20                                                                                                                   |
| Number of cycles with STD Battery (HIRD)                 |                                                                                                                                                                                                                                                                                                                                                                                                                                                                                                                                                                                                                                                                                                     | 32                                                                                                                   |
| Ground Pressure                                          |                                                                                                                                                                                                                                                                                                                                                                                                                                                                                                                                                                                                                                                                                                     | 11.10 dan/cm2                                                                                                        |
| Hydraulic Pressure                                       |                                                                                                                                                                                                                                                                                                                                                                                                                                                                                                                                                                                                                                                                                                     | 140 bar                                                                                                              |
| Hydraulic tank capacity                                  |                                                                                                                                                                                                                                                                                                                                                                                                                                                                                                                                                                                                                                                                                                     | 22                                                                                                                   |
| Vibration on hands/arms                                  |                                                                                                                                                                                                                                                                                                                                                                                                                                                                                                                                                                                                                                                                                                     | < 2.50 m/s²                                                                                                          |
| Standards compliance This machine is in compliance with: |                                                                                                                                                                                                                                                                                                                                                                                                                                                                                                                                                                                                                                                                                                     | European directives: 2006/42/EC- Machinery<br>(revised EN280:2013) - 2004/108/EC (EMC) -<br>2006/95/EC (Low voltage) |
|                                                          |                                                                                                                                                                                                                                                                                                                                                                                                                                                                                                                                                                                                                                                                                                     |                                                                                                                      |