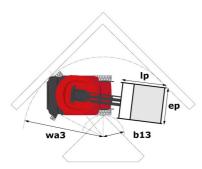

Technical sheet :

| Capacities                                               |                                                                                                                                                                                                                                                                                                                                                                                                                                                                                                                                                                                                                                                                                                     | Metric                                                                                                               |
|----------------------------------------------------------|-----------------------------------------------------------------------------------------------------------------------------------------------------------------------------------------------------------------------------------------------------------------------------------------------------------------------------------------------------------------------------------------------------------------------------------------------------------------------------------------------------------------------------------------------------------------------------------------------------------------------------------------------------------------------------------------------------|----------------------------------------------------------------------------------------------------------------------|
| Working height                                           | h21                                                                                                                                                                                                                                                                                                                                                                                                                                                                                                                                                                                                                                                                                                 | 7.65 m                                                                                                               |
| Floor height (access)                                    | h20                                                                                                                                                                                                                                                                                                                                                                                                                                                                                                                                                                                                                                                                                                 | 0.47 m                                                                                                               |
| Platform height                                          | h7                                                                                                                                                                                                                                                                                                                                                                                                                                                                                                                                                                                                                                                                                                  | 5.65 m                                                                                                               |
| Max. outreach                                            |                                                                                                                                                                                                                                                                                                                                                                                                                                                                                                                                                                                                                                                                                                     | 3.24 m                                                                                                               |
| Overhang                                                 |                                                                                                                                                                                                                                                                                                                                                                                                                                                                                                                                                                                                                                                                                                     | 4.23 m                                                                                                               |
| Pendular arm rotation (bottom)                           |                                                                                                                                                                                                                                                                                                                                                                                                                                                                                                                                                                                                                                                                                                     | +-70 °                                                                                                               |
| Platform capacity                                        | Q                                                                                                                                                                                                                                                                                                                                                                                                                                                                                                                                                                                                                                                                                                   | 200 kg                                                                                                               |
| Turret rotation                                          |                                                                                                                                                                                                                                                                                                                                                                                                                                                                                                                                                                                                                                                                                                     | 350 °                                                                                                                |
| Number of people (indoor / outdoor)                      |                                                                                                                                                                                                                                                                                                                                                                                                                                                                                                                                                                                                                                                                                                     | 2 / 1                                                                                                                |
| Weight and dimensions                                    |                                                                                                                                                                                                                                                                                                                                                                                                                                                                                                                                                                                                                                                                                                     |                                                                                                                      |
| Platform weight*                                         |                                                                                                                                                                                                                                                                                                                                                                                                                                                                                                                                                                                                                                                                                                     | 2250 kg                                                                                                              |
| Platform dimensions (length x width)                     | lp / ep                                                                                                                                                                                                                                                                                                                                                                                                                                                                                                                                                                                                                                                                                             | 1.11 m x 0.93 m                                                                                                      |
| Overall length                                           | 11                                                                                                                                                                                                                                                                                                                                                                                                                                                                                                                                                                                                                                                                                                  | 2.95 m                                                                                                               |
| Overall width                                            | b1                                                                                                                                                                                                                                                                                                                                                                                                                                                                                                                                                                                                                                                                                                  | 0.99 m                                                                                                               |
| Overall height                                           | h17                                                                                                                                                                                                                                                                                                                                                                                                                                                                                                                                                                                                                                                                                                 | 1.99 m                                                                                                               |
| Jib length                                               | 113                                                                                                                                                                                                                                                                                                                                                                                                                                                                                                                                                                                                                                                                                                 | 1.50 m                                                                                                               |
| Counterweight offset (turret at 90°)                     | a7                                                                                                                                                                                                                                                                                                                                                                                                                                                                                                                                                                                                                                                                                                  | 0.09 m                                                                                                               |
| Counterweight Oversize / Reach                           |                                                                                                                                                                                                                                                                                                                                                                                                                                                                                                                                                                                                                                                                                                     | 0.10 m                                                                                                               |
| External turning radius                                  | Wa3                                                                                                                                                                                                                                                                                                                                                                                                                                                                                                                                                                                                                                                                                                 | 2.09 m                                                                                                               |
| Ground clearance with pothole guards deployed            | m6                                                                                                                                                                                                                                                                                                                                                                                                                                                                                                                                                                                                                                                                                                  | 0.02 m                                                                                                               |
| Ground clearance at centre of wheelbase                  | m2                                                                                                                                                                                                                                                                                                                                                                                                                                                                                                                                                                                                                                                                                                  | 0.09 m                                                                                                               |
| Wheelbase                                                | у                                                                                                                                                                                                                                                                                                                                                                                                                                                                                                                                                                                                                                                                                                   | 1.20 m                                                                                                               |
| Performances                                             | y and a second se | 1.20 m                                                                                                               |
| Drive speed - stowed                                     |                                                                                                                                                                                                                                                                                                                                                                                                                                                                                                                                                                                                                                                                                                     | 4.50 km/h                                                                                                            |
| Drive speed - raised                                     |                                                                                                                                                                                                                                                                                                                                                                                                                                                                                                                                                                                                                                                                                                     | 0.65 km/h                                                                                                            |
| Gradeability                                             |                                                                                                                                                                                                                                                                                                                                                                                                                                                                                                                                                                                                                                                                                                     | 25 %                                                                                                                 |
| Permissible leveling                                     |                                                                                                                                                                                                                                                                                                                                                                                                                                                                                                                                                                                                                                                                                                     | 23 %<br>2 °                                                                                                          |
| Wheels                                                   |                                                                                                                                                                                                                                                                                                                                                                                                                                                                                                                                                                                                                                                                                                     | 2                                                                                                                    |
| Tires type                                               |                                                                                                                                                                                                                                                                                                                                                                                                                                                                                                                                                                                                                                                                                                     | Solid non-marking tires                                                                                              |
| Standard tires                                           |                                                                                                                                                                                                                                                                                                                                                                                                                                                                                                                                                                                                                                                                                                     | 410 x 130 mm                                                                                                         |
| Drive wheels (front / rear)                              |                                                                                                                                                                                                                                                                                                                                                                                                                                                                                                                                                                                                                                                                                                     | 0 / 2                                                                                                                |
| Steering wheels (front / rear)                           |                                                                                                                                                                                                                                                                                                                                                                                                                                                                                                                                                                                                                                                                                                     | 2 / 0                                                                                                                |
| Braking wheels (front / rear)                            |                                                                                                                                                                                                                                                                                                                                                                                                                                                                                                                                                                                                                                                                                                     | 0 / 2                                                                                                                |
| Engine/Battery                                           |                                                                                                                                                                                                                                                                                                                                                                                                                                                                                                                                                                                                                                                                                                     | 072                                                                                                                  |
| Electric engine power rating                             |                                                                                                                                                                                                                                                                                                                                                                                                                                                                                                                                                                                                                                                                                                     | 2 x 1.50 kW                                                                                                          |
| Electric engine power rating<br>Electric Pump            |                                                                                                                                                                                                                                                                                                                                                                                                                                                                                                                                                                                                                                                                                                     | 3 kW                                                                                                                 |
| Number of hydraulic pump / Capacity of hydraulic pump    |                                                                                                                                                                                                                                                                                                                                                                                                                                                                                                                                                                                                                                                                                                     | 2 x 4.20 cm <sup>3</sup>                                                                                             |
|                                                          |                                                                                                                                                                                                                                                                                                                                                                                                                                                                                                                                                                                                                                                                                                     | 24 V                                                                                                                 |
| Battery voltage                                          |                                                                                                                                                                                                                                                                                                                                                                                                                                                                                                                                                                                                                                                                                                     |                                                                                                                      |
| Battery capacity                                         |                                                                                                                                                                                                                                                                                                                                                                                                                                                                                                                                                                                                                                                                                                     | 250 Ah                                                                                                               |
| Integrated charger / charger                             |                                                                                                                                                                                                                                                                                                                                                                                                                                                                                                                                                                                                                                                                                                     | 24 V / 30 A                                                                                                          |
| Miscellaneous                                            |                                                                                                                                                                                                                                                                                                                                                                                                                                                                                                                                                                                                                                                                                                     | 20                                                                                                                   |
| Number of cycles with STD Battery (HIRD)                 |                                                                                                                                                                                                                                                                                                                                                                                                                                                                                                                                                                                                                                                                                                     | 32                                                                                                                   |
| Ground Pressure                                          |                                                                                                                                                                                                                                                                                                                                                                                                                                                                                                                                                                                                                                                                                                     | 11.10 dan/cm2                                                                                                        |
| Hydraulic Pressure                                       |                                                                                                                                                                                                                                                                                                                                                                                                                                                                                                                                                                                                                                                                                                     | 140 bar                                                                                                              |
| Hydraulic tank capacity                                  |                                                                                                                                                                                                                                                                                                                                                                                                                                                                                                                                                                                                                                                                                                     | 22                                                                                                                   |
| Vibration on hands/arms                                  |                                                                                                                                                                                                                                                                                                                                                                                                                                                                                                                                                                                                                                                                                                     | < 2.50 m/s²                                                                                                          |
| Standards compliance This machine is in compliance with: |                                                                                                                                                                                                                                                                                                                                                                                                                                                                                                                                                                                                                                                                                                     | European directives: 2006/42/EC- Machinery<br>(revised EN280:2013) - 2004/108/EC (EMC) -<br>2006/95/EC (Low voltage) |
|                                                          |                                                                                                                                                                                                                                                                                                                                                                                                                                                                                                                                                                                                                                                                                                     |                                                                                                                      |

## 80 VJR - Dimensional drawing