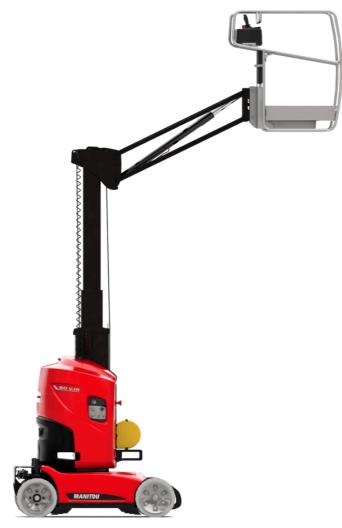

# Equipment

### Standard

| - Chandana                                                                  |
|-----------------------------------------------------------------------------|
| Audible alarm and illuminated indicator lamp (leveling, overload, lowering) |
| Battery charge indicator lamp                                               |
| CAN bus technology                                                          |
| Emergency stop button in platform and on frame                              |
| Fixed pothole protection                                                    |
| Fork pockets                                                                |
| Hour meter                                                                  |
| Integrated charger                                                          |
| Integrated diagnostic assistance                                            |
| Manual emergency lowering                                                   |
| Negative-type braking on rear wheels                                        |
| Non-marking rubber tyres                                                    |
| Pendular arm                                                                |
| Proportional controls                                                       |
| Slinging and securing rings                                                 |
| Tool box in platform                                                        |
| Traction battery                                                            |
| lace floor basket                                                           |
|                                                                             |

### Optional

| SMS : Safe Man System Safety hamess                                                                                                                         |                                                    |
|-------------------------------------------------------------------------------------------------------------------------------------------------------------|----------------------------------------------------|
| Biodegradable oil<br>Cold weather protection oil<br>Lights<br>Maintenance-free battery<br>Personalized paintwork<br>SMS : Safe Man System<br>Safety harness | 110 or 230V plug with differential circuit breaker |
| Cold weather protection oil<br>Lights<br>Maintenance-free battery<br>Personalized paintwork<br>SMS : Safe Man System<br>Safety harness                      | 230V Predisposition                                |
| Lights<br>Maintenance-free battery<br>Personalized paintwork<br>SMS : Safe Man System<br>Safety harness                                                     | Biodegradable oil                                  |
| Maintenance-free battery<br>Personalized paintwork<br>SMS : Safe Man System<br>Safety harness                                                               | Cold weather protection oil                        |
| Personalized paintwork<br>SMS : Safe Man System<br>Safety harness                                                                                           | Lights                                             |
| SMS : Safe Man System Safety hamess                                                                                                                         | Maintenance-free battery                           |
| Safety hamess                                                                                                                                               | Personalized paintwork                             |
|                                                                                                                                                             | SMS : Safe Man System                              |
|                                                                                                                                                             | Safety hamess                                      |
| Working light                                                                                                                                               | Working light                                      |