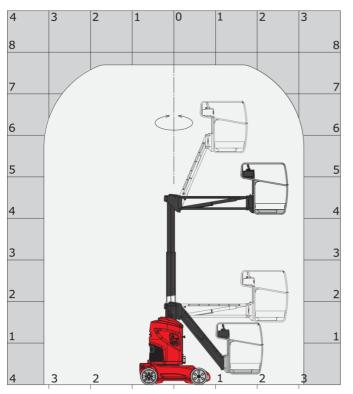

|                                                                                                                      |

BO VJR Created on 29 April 2024 at 7:01:21 PM UTC

\*Varies according to options and standards of the country to which the machine is delivered

## 80 VJR - Load chart



### Load Chart for MEWP Metric

## 80 VJR - Dimensional drawing







# Equipment

### Standard

| - Chandana                                                                  |
|-----------------------------------------------------------------------------|
| Audible alarm and illuminated indicator lamp (leveling, overload, lowering) |
| Battery charge indicator lamp                                               |
| CAN bus technology                                                          |
| Emergency stop button in platform and on frame                              |
| Fixed pothole protection                                                    |
| Fork pockets                                                                |
| Hour meter