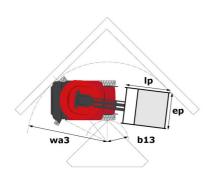

# 80 VJR

| Capacities                                            |         | Metric                                                                                                               |
|-------------------------------------------------------|---------|----------------------------------------------------------------------------------------------------------------------|
| Working height                                        | h21     | 7.65 m                                                                                                               |
| Platform height                                       | h7      | 5.65 m                                                                                                               |
| Maximum outreach                                      |         | 3.24 m                                                                                                               |
| Overhang                                              |         | 4.23 m                                                                                                               |
| Pendular arm rotation (top / bottom)                  |         | +62 ° / 51 °                                                                                                         |
| Platform capacity                                     | Q       | 200 kg                                                                                                               |
| Turret rotation                                       | Q       | 350 °                                                                                                                |
|                                                       |         |                                                                                                                      |
| lumber of people (indoor / outdoor)                   |         | 2 / 1                                                                                                                |
| Veight and dimensions                                 |         | 2052                                                                                                                 |
| Platform weight*                                      |         | 2250 kg                                                                                                              |
| Platform dimensions (length x width)                  | lp / ep | 1.11 m x 0.93 m                                                                                                      |
| loor height (access)                                  | h20     | 0.47 m                                                                                                               |
| Overall length                                        | l1      | 2.95 m                                                                                                               |
| Overall width                                         | b1      | 0.99 m                                                                                                               |
| Overall height                                        | h17     | 1.99 m                                                                                                               |
| ib length                                             | I13     | 1.61 m                                                                                                               |
| Counterweight offset (turret at 90Ű)                  | a7      | 0.09 m                                                                                                               |
| Counterweight Oversize / Reach                        |         | 0.10 m                                                                                                               |
| xtemal turning radius                                 | Wa3     | 2.09 m                                                                                                               |
| Fround clearance with pothole guards deployed         | m6      | 0.02 m                                                                                                               |
| Fround clearance under pothole protection             | m6      | 0.03 m                                                                                                               |
| round clearance at centre of wheelbase                | m2      | 0.09 m                                                                                                               |
| Vheelbase                                             | V       | 1.20 m                                                                                                               |
| Performances                                          |         |                                                                                                                      |
| Drive speed - stowed                                  |         | 4.50 km/h                                                                                                            |
| Drive speed - raised                                  |         | 0.65 km/h                                                                                                            |
| Sradeability                                          |         | 25 %                                                                                                                 |
| Permissible leveling                                  |         | 2 °                                                                                                                  |
| Vheels                                                |         | -                                                                                                                    |
| Tires type                                            |         | Solid non-marking tires                                                                                              |
| tandard tires                                         |         | 410 x 130 mm                                                                                                         |
| Drive wheels (front / rear)                           |         | 0 / 2                                                                                                                |
|                                                       |         |                                                                                                                      |
| Steering wheels (front / rear)                        |         | 2 / 0                                                                                                                |
| Braking wheels (front / rear)                         |         | 0 / 2                                                                                                                |
| ingine/Battery                                        |         | 0.4501W                                                                                                              |
| Electric engine power rating                          |         | 2 x 1.50 kW                                                                                                          |
| ift motor power                                       |         | 3 kW                                                                                                                 |
| lumber of hydraulic pump / Capacity of hydraulic pump |         | 2 x 4.20 cm <sup>3</sup>                                                                                             |
| lattery voltage                                       |         | 24 V                                                                                                                 |
| Battery capacity                                      |         | 250 Ah                                                                                                               |
| On-board charger (V / A)                              |         | 24 V / 30 A                                                                                                          |
| Miscellaneous                                         |         |                                                                                                                      |
| lumber of cycles with STD Battery (HIRD)              |         | 32                                                                                                                   |
| Fround Pressure                                       |         | 11.10 dan/cm2                                                                                                        |
| lydraulic Pressure                                    |         | 140 bar                                                                                                              |
| lydraulic tank capacity                               |         | 22                                                                                                                   |
| loise to environment (LwA)                            |         | < 70 dB                                                                                                              |
| fibration on hands/arms                               |         | < 0.50 m/s²                                                                                                          |
| Standards compliance                                  |         |                                                                                                                      |
| his machine is in compliance with:                    |         | European directives: 2006/42/EC- Machinery<br>(revised EN280:2013) - 2004/108/EC (EMC) -<br>2006/95/EC (Low voltage) |