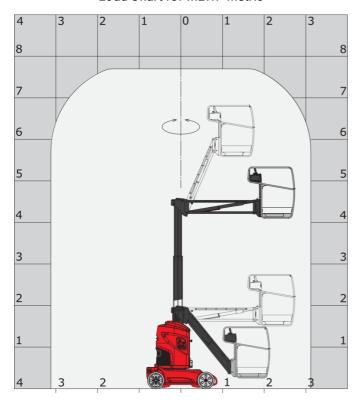

### 80 VJR - Load chart

#### Load Chart for MEWP Metric

80 VJR - Dimensional drawing