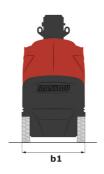

# 80 VJR

| Capacities                                            |         | Metric                                                                                                               |
|-------------------------------------------------------|---------|----------------------------------------------------------------------------------------------------------------------|
| Working height                                        | h21     | 7.65 m                                                                                                               |
| Platform height                                       | h7      | 5.65 m                                                                                                               |
| Maximum outreach                                      |         | 3.24 m                                                                                                               |
| Overhang                                              |         | 4.23 m                                                                                                               |
| Pendular arm rotation (top / bottom)                  |         | +62 ° / 51 °                                                                                                         |
| Platform capacity                                     | Q       | 200 kg                                                                                                               |
| Turret rotation                                       | Q       | 350 °                                                                                                                |
|                                                       |         |                                                                                                                      |
| lumber of people (indoor / outdoor)                   |         | 2 / 1                                                                                                                |
| Veight and dimensions                                 |         | 2052                                                                                                                 |
| Platform weight*                                      |         | 2250 kg                                                                                                              |
| Platform dimensions (length x width)                  | lp / ep | 1.11 m x 0.93 m                                                                                                      |
| loor height (access)                                  | h20     | 0.47 m                                                                                                               |
| Overall length                                        | l1      | 2.95 m                                                                                                               |
| Overall width                                         | b1      | 0.99 m                                                                                                               |
| Overall height                                        | h17     | 1.99 m                                                                                                               |
| ib length                                             | I13     | 1.61 m                                                                                                               |
| Counterweight offset (turret at 90Ű)                  | a7      | 0.09 m                                                                                                               |
| Counterweight Oversize / Reach                        |         | 0.10 m                                                                                                               |
| xtemal turning radius                                 | Wa3     | 2.09 m                                                                                                               |
| Fround clearance with pothole guards deployed         | m6      | 0.02 m                                                                                                               |
| Fround clearance under pothole protection             | m6      | 0.03 m                                                                                                               |
| round clearance at centre of wheelbase                | m2      | 0.09 m                                                                                                               |
| Vheelbase                                             | V       | 1.20 m                                                                                                               |
| Performances                                          |         |                                                                                                                      |
| Drive speed - stowed                                  |         | 4.50 km/h                                                                                                            |
| Drive speed - raised                                  |         | 0.65 km/h                                                                                                            |
| Sradeability                                          |         | 25 %                                                                                                                 |
| Permissible leveling                                  |         | 2 °                                                                                                                  |
| Vheels                                                |         | -                                                                                                                    |
| Tires type                                            |         | Solid non-marking tires                                                                                              |
| tandard tires                                         |         | 410 x 130 mm                                                                                                         |
| Drive wheels (front / rear)                           |         | 0 / 2                                                                                                                |
|                                                       |         |                                                                                                                      |
| Steering wheels (front / rear)                        |         | 2 / 0                                                                                                                |
| Braking wheels (front / rear)                         |         | 0 / 2                                                                                                                |
| ingine/Battery                                        |         | 0.4501W                                                                                                              |
| Electric engine power rating                          |         | 2 x 1.50 kW                                                                                                          |
| ift motor power                                       |         | 3 kW                                                                                                                 |
| lumber of hydraulic pump / Capacity of hydraulic pump |         | 2 x 4.20 cm <sup>3</sup>                                                                                             |
| lattery voltage                                       |         | 24 V                                                                                                                 |
| Battery capacity                                      |         | 250 Ah                                                                                                               |
| On-board charger (V / A)                              |         | 24 V / 30 A                                                                                                          |
| Miscellaneous                                         |         |                                                                                                                      |
| lumber of cycles with STD Battery (HIRD)              |         | 32                                                                                                                   |
| Fround Pressure                                       |         | 11.10 dan/cm2                                                                                                        |
| lydraulic Pressure                                    |         | 140 bar                                                                                                              |
| lydraulic tank capacity                               |         | 22                                                                                                                   |
| loise to environment (LwA)                            |         | < 70 dB                                                                                                              |
| fibration on hands/arms                               |         | < 0.50 m/s²                                                                                                          |
| Standards compliance                                  |         |                                                                                                                      |
| his machine is in compliance with:                    |         | European directives: 2006/42/EC- Machinery<br>(revised EN280:2013) - 2004/108/EC (EMC) -<br>2006/95/EC (Low voltage) |