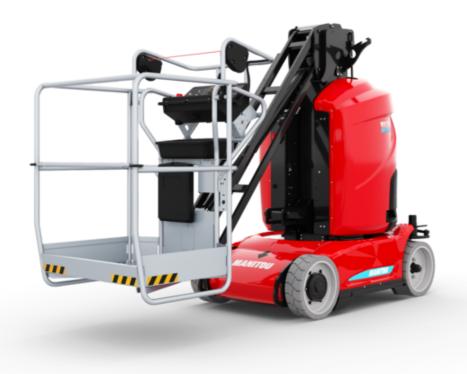

Technical sheet:

# 80 VJR

| Capacities                                            |         | Metric                                                                                                               |
|-------------------------------------------------------|---------|----------------------------------------------------------------------------------------------------------------------|
| Working height                                        | h21     | 7.65 m                                                                                                               |
| Platform height                                       | h7      | 5.65 m                                                                                                               |
| Maximum outreach                                      |         | 3.24 m                                                                                                               |
| Overhang                                              |         | 4.23 m                                                                                                               |
| Pendular arm rotation (top / bottom)                  |         | +62 ° / 51 °                                                                                                         |
| Platform capacity                                     | Q       | 200 kg                                                                                                               |
| Turret rotation                                       | Q       | 350 °                                                                                                                |
|                                                       |         |                                                                                                                      |
| lumber of people (indoor / outdoor)                   |         | 2 / 1                                                                                                                |
| Veight and dimensions                                 |         | 2052                                                                                                                 |
| Platform weight*                                      |         | 2250 kg                                                                                                              |
| Platform dimensions (length x width)                  | lp / ep | 1.11 m x 0.93 m                                                                                                      |
| loor height (access)                                  | h20     | 0.47 m                                                                                                               |
| Overall length                                        | l1      | 2.95 m                                                                                                               |
| Overall width                                         | b1      | 0.99 m                                                                                                               |
| Overall height                                        | h17     | 1.99 m                                                                                                               |
| ib length                                             | I13     | 1.61 m                                                                                                               |
| Counterweight offset (turret at 90Ű)                  | a7      | 0.09 m                                                                                                               |
| Counterweight Oversize / Reach                        |         | 0.10 m                                                                                                               |
| xtemal turning radius                                 | Wa3     | 2.09 m                                                                                                               |
| Fround clearance with pothole guards deployed         | m6      | 0.02 m                                                                                                               |
| Fround clearance under pothole protection             | m6      | 0.03 m                                                                                                               |
| round clearance at centre of wheelbase                | m2      | 0.09 m                                                                                                               |
| Vheelbase                                             | V       | 1.20 m                                                                                                               |
| Performances                                          |         |                                                                                                                      |
| Drive speed - stowed                                  |         | 4.50 km/h                                                                                                            |
| Drive speed - raised                                  |         | 0.65 km/h                                                                                                            |
| Sradeability                                          |         | 25 %                                                                                                                 |
| Permissible leveling                                  |         | 2 °                                                                                                                  |
| Vheels                                                |         | -                                                                                                                    |
| Tires type                                            |         | Solid non-marking tires                                                                                              |
| tandard tires                                         |         | 410 x 130 mm                                                                                                         |
| Drive wheels (front / rear)                           |         | 0 / 2                                                                                                                |
|                                                       |         |                                                                                                                      |
| Steering wheels (front / rear)                        |         | 2 / 0                                                                                                                |
| Braking wheels (front / rear)                         |         | 0 / 2                                                                                                                |
| ingine/Battery                                        |         | 0.4501W                                                                                                              |
| Electric engine power rating                          |         | 2 x 1.50 kW                                                                                                          |
| ift motor power                                       |         | 3 kW                                                                                                                 |
| lumber of hydraulic pump / Capacity of hydraulic pump |         | 2 x 4.20 cm <sup>3</sup>                                                                                             |
| lattery voltage                                       |         | 24 V                                                                                                                 |
| Battery capacity                                      |         | 250 Ah                                                                                                               |
| On-board charger (V / A)                              |         | 24 V / 30 A                                                                                                          |
| Miscellaneous                                         |         |                                                                                                                      |
| lumber of cycles with STD Battery (HIRD)              |         | 32                                                                                                                   |
| Fround Pressure                                       |         | 11.10 dan/cm2                                                                                                        |
| lydraulic Pressure                                    |         | 140 bar                                                                                                              |
| lydraulic tank capacity                               |         | 22                                                                                                                   |
| loise to environment (LwA)                            |         | < 70 dB                                                                                                              |
| fibration on hands/arms                               |         | < 0.50 m/s²                                                                                                          |
| Standards compliance                                  |         |                                                                                                                      |
| his machine is in compliance with:                    |         | European directives: 2006/42/EC- Machinery<br>(revised EN280:2013) - 2004/108/EC (EMC) -<br>2006/95/EC (Low voltage) |