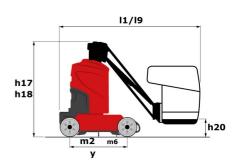

# 80 VJR

| Capacities                                            |         | Metric                                                                                                               |
|-------------------------------------------------------|---------|----------------------------------------------------------------------------------------------------------------------|
| Working height                                        | h21     | 7.65 m                                                                                                               |
| Platform height                                       | h7      | 5.65 m                                                                                                               |
| Maximum outreach                                      |         | 3.24 m                                                                                                               |
| Overhang                                              |         | 4.23 m                                                                                                               |
| Pendular arm rotation (top / bottom)                  |         | +62 ° / 51 °                                                                                                         |
| Platform capacity                                     | Q       | 200 kg                                                                                                               |
| Turret rotation                                       | Q       | 350 °                                                                                                                |
|                                                       |         |                                                                                                                      |
| lumber of people (indoor / outdoor)                   |         | 2 / 1                                                                                                                |
| Veight and dimensions                                 |         | 2052                                                                                                                 |
| Platform weight*                                      |         | 2250 kg                                                                                                              |
| Platform dimensions (length x width)                  | lp / ep | 1.11 m x 0.93 m                                                                                                      |
| loor height (access)                                  | h20     | 0.47 m                                                                                                               |
| Overall length                                        | l1      | 2.95 m                                                                                                               |
| Overall width                                         | b1      | 0.99 m                                                                                                               |
| Overall height                                        | h17     | 1.99 m                                                                                                               |
| ib length                                             | I13     | 1.61 m                                                                                                               |
| Counterweight offset (turret at 90Ű)                  | a7      | 0.09 m                                                                                                               |
| Counterweight Oversize / Reach                        |         | 0.10 m                                                                                                               |
| xtemal turning radius                                 | Wa3     | 2.09 m                                                                                                               |
| Fround clearance with pothole guards deployed         | m6      | 0.02 m                                                                                                               |
| Fround clearance under pothole protection             | m6      | 0.03 m                                                                                                               |
| round clearance at centre of wheelbase                | m2      | 0.09 m                                                                                                               |
| Vheelbase                                             | V       | 1.20 m                                                                                                               |
| Performances                                          |         |                                                                                                                      |
| Drive speed - stowed                                  |         | 4.50 km/h                                                                                                            |
| Drive speed - raised                                  |         | 0.65 km/h                                                                                                            |
| Sradeability                                          |         | 25 %                                                                                                                 |
| Permissible leveling                                  |         | 2 °                                                                                                                  |
| Vheels                                                |         | -                                                                                                                    |
| Tires type                                            |         | Solid non-marking tires                                                                                              |
| tandard tires                                         |         | 410 x 130 mm                                                                                                         |
| Drive wheels (front / rear)                           |         | 0 / 2                                                                                                                |
|                                                       |         |                                                                                                                      |
| Steering wheels (front / rear)                        |         | 2 / 0                                                                                                                |
| Braking wheels (front / rear)                         |         | 0 / 2                                                                                                                |
| ingine/Battery                                        |         | 0.4501W                                                                                                              |
| Electric engine power rating                          |         | 2 x 1.50 kW                                                                                                          |
| ift motor power                                       |         | 3 kW                                                                                                                 |
| lumber of hydraulic pump / Capacity of hydraulic pump |         | 2 x 4.20 cm <sup>3</sup>                                                                                             |
| lattery voltage                                       |         | 24 V                                                                                                                 |
| Battery capacity                                      |         | 250 Ah                                                                                                               |
| On-board charger (V / A)                              |         | 24 V / 30 A                                                                                                          |
| Miscellaneous                                         |         |                                                                                                                      |
| lumber of cycles with STD Battery (HIRD)              |         | 32                                                                                                                   |
| Fround Pressure                                       |         | 11.10 dan/cm2                                                                                                        |
| lydraulic Pressure                                    |         | 140 bar                                                                                                              |
| lydraulic tank capacity                               |         | 22                                                                                                                   |
| loise to environment (LwA)                            |         | < 70 dB                                                                                                              |
| fibration on hands/arms                               |         | < 0.50 m/s²                                                                                                          |
| Standards compliance                                  |         |                                                                                                                      |
| his machine is in compliance with:                    |         | European directives: 2006/42/EC- Machinery<br>(revised EN280:2013) - 2004/108/EC (EMC) -<br>2006/95/EC (Low voltage) |

#### Load Chart for MEWP Metric

80 VJR - Dimensional drawing