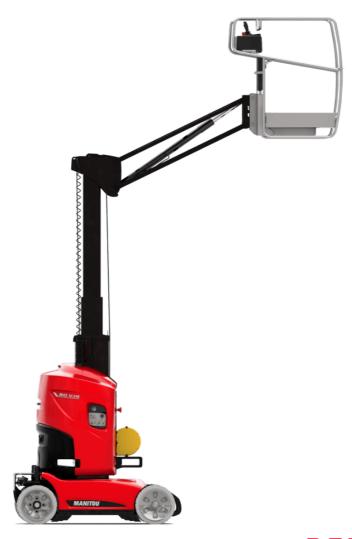

# 80 VJR

|                                                       | <b>80 VJR</b> Created on April 29, 2024 at 3:                                             | 15:46 AM UTC |
|-------------------------------------------------------|-------------------------------------------------------------------------------------------|--------------|
| Capacities                                            | Metric                                                                                    |              |
| Working height                                        | h21 7.65 m                                                                                |              |
| Floor height (access)                                 | h20 0.47 m                                                                                |              |
| Platform height                                       | h7 5.65 m                                                                                 |              |
| Max. outreach                                         | 3.24 m                                                                                    |              |
| Overhang                                              | 4.23 m                                                                                    |              |
| Pendular arm rotation (bottom)                        | +-70 °                                                                                    |              |
| Platform capacity                                     | Q 200 kg                                                                                  |              |
| Turret rotation                                       | 350 °                                                                                     |              |
| Number of people (indoor / outdoor)                   | 2/1                                                                                       |              |
| Weight and dimensions                                 |                                                                                           |              |
| Platform weight*                                      | 2250 kg                                                                                   |              |
| Platform dimensions (length x width)                  | lp / ep 1.11 m x 0.93 m                                                                   |              |
| Overall length                                        | l1 2.95 m                                                                                 |              |
| Overall width                                         | b1 0.99 m                                                                                 |              |
| Overall height                                        | h17 1.99 m                                                                                |              |
| Jib length                                            | l13 1.50 m                                                                                |              |
| Counterweight offset (turret at 90°)                  | a7 0.09 m                                                                                 |              |
| Counterweight Oversize / Reach                        | 0.10 m                                                                                    |              |
| External turning radius                               | Wa3 2.09 m                                                                                |              |
| Ground clearance with pothole guards deployed         | m6 0.02 m                                                                                 |              |
| Ground clearance at centre of wheelbase               | m2 0.09 m                                                                                 |              |
| Wheelbase                                             | y 1.20 m                                                                                  |              |
| Performances                                          | ,                                                                                         |              |
| Drive speed - stowed                                  | 4.50 km/h                                                                                 |              |
| Drive speed - raised                                  | 0.65 km/h                                                                                 |              |
| Gradeability                                          | 25 %                                                                                      |              |
| Permissible leveling                                  | 2°                                                                                        |              |
| Wheels                                                |                                                                                           |              |
| Tires type                                            | Solid non-marking tin                                                                     | es           |
| Standard tires                                        | 410 x 130 mm                                                                              |              |
| Drive wheels (front / rear)                           | 0 / 2                                                                                     |              |
| Steering wheels (front / rear)                        | 2 / 0                                                                                     |              |
| Braking wheels (front / rear)                         | 0 / 2                                                                                     |              |
| Engine/Battery                                        |                                                                                           |              |
| Electric engine power rating                          | 2 x 1.50 kW                                                                               |              |
| Electric Pump                                         | 3 kW                                                                                      |              |
| Number of hydraulic pump / Capacity of hydraulic pump | 2 x 4.20 cm <sup>3</sup>                                                                  |              |
| Battery voltage                                       | 24 V                                                                                      |              |
| Battery capacity                                      | 250 Ah                                                                                    |              |
| Integrated charger / charger                          | 24 V / 30 A                                                                               |              |
| Miscellaneous                                         |                                                                                           |              |
| Number of cycles with STD Battery (HIRD)              | 32                                                                                        |              |
| Ground Pressure                                       | 11.10 dan/cm2                                                                             |              |
| Hydraulic Pressure                                    | 140 bar                                                                                   |              |
| Hydraulic tank capacity                               | 22                                                                                        |              |
| Vibration on hands/arms                               | < 2.50 m/s <sup>2</sup>                                                                   |              |
| Standards compliance                                  | 2.30 H) 3                                                                                 |              |
| This machine is in compliance with:                   | European directives: 2006/42/E<br>(revised EN280:2013) - 2004/10<br>2006/95/EC (Low volta | 8/EC (EMC) - |