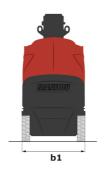

# 80 VJR

|                                                       | <b>80 VJR</b> Created on April 29, 2024 at 3:                                             | 15:46 AM UTC |
|-------------------------------------------------------|-------------------------------------------------------------------------------------------|--------------|
| Capacities                                            | Metric                                                                                    |              |
| Working height                                        | h21 7.65 m                                                                                |              |
| Floor height (access)                                 | h20 0.47 m                                                                                |              |
| Platform height                                       | h7 5.65 m                                                                                 |              |
| Max. outreach                                         | 3.24 m                                                                                    |              |
| Overhang                                              | 4.23 m                                                                                    |              |
| Pendular arm rotation (bottom)                        | +-70 °                                                                                    |              |
| Platform capacity                                     | Q 200 kg                                                                                  |              |
| Turret rotation                                       | 350 °                                                                                     |              |
| Number of people (indoor / outdoor)                   | 2/1                                                                                       |              |
| Weight and dimensions                                 |                                                                                           |              |
| Platform weight*                                      | 2250 kg                                                                                   |              |
| Platform dimensions (length x width)                  | lp / ep 1.11 m x 0.93 m                                                                   |              |
| Overall length                                        | l1 2.95 m                                                                                 |              |
| Overall width                                         | b1 0.99 m                                                                                 |              |
| Overall height                                        | h17 1.99 m                                                                                |              |
| Jib length                                            | l13 1.50 m                                                                                |              |
| Counterweight offset (turret at 90°)                  | a7 0.09 m                                                                                 |              |
| Counterweight Oversize / Reach                        | 0.10 m                                                                                    |              |
| External turning radius                               | Wa3 2.09 m                                                                                |              |
| Ground clearance with pothole guards deployed         | m6 0.02 m                                                                                 |              |
| Ground clearance at centre of wheelbase               | m2 0.09 m                                                                                 |              |
| Wheelbase                                             | y 1.20 m                                                                                  |              |
| Performances                                          | ,                                                                                         |              |
| Drive speed - stowed                                  | 4.50 km/h                                                                                 |              |
| Drive speed - raised                                  | 0.65 km/h                                                                                 |              |
| Gradeability                                          | 25 %                                                                                      |              |
| Permissible leveling                                  | 2°                                                                                        |              |
| Wheels                                                |                                                                                           |              |
| Tires type                                            | Solid non-marking tin                                                                     | es           |
| Standard tires                                        | 410 x 130 mm                                                                              |              |
| Drive wheels (front / rear)                           | 0 / 2                                                                                     |              |
| Steering wheels (front / rear)                        | 2 / 0                                                                                     |              |
| Braking wheels (front / rear)                         | 0 / 2                                                                                     |              |
| Engine/Battery                                        |                                                                                           |              |
| Electric engine power rating                          | 2 x 1.50 kW                                                                               |              |
| Electric Pump                                         | 3 kW                                                                                      |              |
| Number of hydraulic pump / Capacity of hydraulic pump | 2 x 4.20 cm <sup>3</sup>                                                                  |              |
| Battery voltage                                       | 24 V                                                                                      |              |
| Battery capacity                                      | 250 Ah                                                                                    |              |
| Integrated charger / charger                          | 24 V / 30 A                                                                               |              |
| Miscellaneous                                         |                                                                                           |              |
| Number of cycles with STD Battery (HIRD)              | 32                                                                                        |              |
| Ground Pressure                                       | 11.10 dan/cm2                                                                             |              |
| Hydraulic Pressure                                    | 140 bar                                                                                   |              |
| Hydraulic tank capacity                               | 22                                                                                        |              |
| Vibration on hands/arms                               | < 2.50 m/s <sup>2</sup>                                                                   |              |
| Standards compliance                                  | 2.30 H) 3                                                                                 |              |
| This machine is in compliance with:                   | European directives: 2006/42/E<br>(revised EN280:2013) - 2004/10<br>2006/95/EC (Low volta | 8/EC (EMC) - |