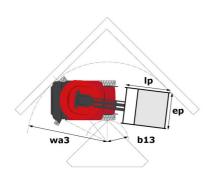

# 80 VJR

|                                                       | <b>80 VJR</b> Created on April 29, 2024 at 3:                                             | 15:46 AM UTC |
|-------------------------------------------------------|-------------------------------------------------------------------------------------------|--------------|
| Capacities                                            | Metric                                                                                    |              |
| Working height                                        | h21 7.65 m                                                                                |              |
| Floor height (access)                                 | h20 0.47 m                                                                                |              |
| Platform height                                       | h7 5.65 m                                                                                 |              |
| Max. outreach                                         | 3.24 m                                                                                    |              |
| Overhang                                              | 4.23 m                                                                                    |              |
| Pendular arm rotation (bottom)                        | +-70 °                                                                                    |              |
| Platform capacity                                     | Q 200 kg                                                                                  |              |
| Turret rotation                                       | 350 °                                                                                     |              |
| Number of people (indoor / outdoor)                   | 2/1                                                                                       |              |
| Weight and dimensions                                 |                                                                                           |              |
| Platform weight*                                      | 2250 kg                                                                                   |              |
| Platform dimensions (length x width)                  | lp / ep 1.11 m x 0.93 m                                                                   |              |
| Overall length                                        | l1 2.95 m                                                                                 |              |
| Overall width                                         | b1 0.99 m                                                                                 |              |
| Overall height                                        | h17 1.99 m                                                                                |              |
| Jib length                                            | l13 1.50 m                                                                                |              |
| Counterweight offset (turret at 90°)                  | a7 0.09 m                                                                                 |              |
| Counterweight Oversize / Reach                        | 0.10 m                                                                                    |              |
| External turning radius                               | Wa3 2.09 m                                                                                |              |
| Ground clearance with pothole guards deployed         | m6 0.02 m                                                                                 |              |
| Ground clearance at centre of wheelbase               | m2 0.09 m                                                                                 |              |
| Wheelbase                                             | y 1.20 m                                                                                  |              |
| Performances                                          | ,                                                                                         |              |
| Drive speed - stowed                                  | 4.50 km/h                                                                                 |              |
| Drive speed - raised                                  | 0.65 km/h                                                                                 |              |
| Gradeability                                          | 25 %                                                                                      |              |
| Permissible leveling                                  | 2°                                                                                        |              |
| Wheels                                                |                                                                                           |              |
| Tires type                                            | Solid non-marking tin                                                                     | es           |
| Standard tires                                        | 410 x 130 mm                                                                              |              |
| Drive wheels (front / rear)                           | 0 / 2                                                                                     |              |
| Steering wheels (front / rear)                        | 2 / 0                                                                                     |              |
| Braking wheels (front / rear)                         | 0 / 2                                                                                     |              |
| Engine/Battery                                        |                                                                                           |              |
| Electric engine power rating                          | 2 x 1.50 kW                                                                               |              |
| Electric Pump                                         | 3 kW                                                                                      |              |
| Number of hydraulic pump / Capacity of hydraulic pump | 2 x 4.20 cm <sup>3</sup>                                                                  |              |
| Battery voltage                                       | 24 V                                                                                      |              |
| Battery capacity                                      | 250 Ah                                                                                    |              |
| Integrated charger / charger                          | 24 V / 30 A                                                                               |              |
| Miscellaneous                                         |                                                                                           |              |
| Number of cycles with STD Battery (HIRD)              | 32                                                                                        |              |
| Ground Pressure                                       | 11.10 dan/cm2                                                                             |              |
| Hydraulic Pressure                                    | 140 bar                                                                                   |              |
| Hydraulic tank capacity                               | 22                                                                                        |              |
| Vibration on hands/arms                               | < 2.50 m/s <sup>2</sup>                                                                   |              |
| Standards compliance                                  | 2.30 H) 3                                                                                 |              |
| This machine is in compliance with:                   | European directives: 2006/42/E<br>(revised EN280:2013) - 2004/10<br>2006/95/EC (Low volta | 8/EC (EMC) - |

#### Load Chart for MEWP Metric

80 VJR - Dimensional drawing