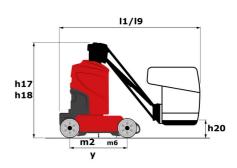

# 80 VJR

|                                                       | <b>80 VJR</b> Created on April 29, 2024 at 3:                                             | 15:46 AM UTC |
|-------------------------------------------------------|-------------------------------------------------------------------------------------------|--------------|
| Capacities                                            | Metric                                                                                    |              |
| Working height                                        | h21 7.65 m                                                                                |              |
| Floor height (access)                                 | h20 0.47 m                                                                                |              |
| Platform height                                       | h7 5.65 m                                                                                 |              |
| Max. outreach                                         | 3.24 m                                                                                    |              |
| Overhang                                              | 4.23 m                                                                                    |              |
| Pendular arm rotation (bottom)                        | +-70 °                                                                                    |              |
| Platform capacity                                     | Q 200 kg                                                                                  |              |
| Turret rotation                                       | 350 °                                                                                     |              |
| Number of people (indoor / outdoor)                   | 2/1                                                                                       |              |
| Weight and dimensions                                 |                                                                                           |              |
| Platform weight*                                      | 2250 kg                                                                                   |              |
| Platform dimensions (length x width)                  | lp / ep 1.11 m x 0.93 m                                                                   |              |
| Overall length                                        | l1 2.95 m                                                                                 |              |
| Overall width                                         | b1 0.99 m                                                                                 |              |
| Overall height                                        | h17 1.99 m                                                                                |              |
| Jib length                                            | l13 1.50 m                                                                                |              |
| Counterweight offset (turret at 90°)                  | a7 0.09 m                                                                                 |              |
| Counterweight Oversize / Reach                        | 0.10 m                                                                                    |              |
| External turning radius                               | Wa3 2.09 m                                                                                |              |
| Ground clearance with pothole guards deployed         | m6 0.02 m                                                                                 |              |
| Ground clearance at centre of wheelbase               | m2 0.09 m                                                                                 |              |
| Wheelbase                                             | y 1.20 m                                                                                  |              |
| Performances                                          | ,                                                                                         |              |
| Drive speed - stowed                                  | 4.50 km/h                                                                                 |              |
| Drive speed - raised                                  | 0.65 km/h                                                                                 |              |
| Gradeability                                          | 25 %                                                                                      |              |
| Permissible leveling                                  | 2°                                                                                        |              |
| Wheels                                                |                                                                                           |              |
| Tires type                                            | Solid non-marking tin                                                                     | es           |
| Standard tires                                        | 410 x 130 mm                                                                              |              |
| Drive wheels (front / rear)                           | 0 / 2                                                                                     |              |
| Steering wheels (front / rear)                        | 2 / 0                                                                                     |              |
| Braking wheels (front / rear)                         | 0 / 2                                                                                     |              |
| Engine/Battery                                        |                                                                                           |              |
| Electric engine power rating                          | 2 x 1.50 kW                                                                               |              |
| Electric Pump                                         | 3 kW                                                                                      |              |
| Number of hydraulic pump / Capacity of hydraulic pump | 2 x 4.20 cm <sup>3</sup>                                                                  |              |
| Battery voltage                                       | 24 V                                                                                      |              |
| Battery capacity                                      | 250 Ah                                                                                    |              |
| Integrated charger / charger                          | 24 V / 30 A                                                                               |              |
| Miscellaneous                                         |                                                                                           |              |
| Number of cycles with STD Battery (HIRD)              | 32                                                                                        |              |
| Ground Pressure                                       | 11.10 dan/cm2                                                                             |              |
| Hydraulic Pressure                                    | 140 bar                                                                                   |              |
| Hydraulic tank capacity                               | 22                                                                                        |              |
| Vibration on hands/arms                               | < 2.50 m/s <sup>2</sup>                                                                   |              |
| Standards compliance                                  | 2.30 H) 3                                                                                 |              |
| This machine is in compliance with:                   | European directives: 2006/42/E<br>(revised EN280:2013) - 2004/10<br>2006/95/EC (Low volta | 8/EC (EMC) - |

#### Load Chart for MEWP Metric

80 VJR - Dimensional drawing