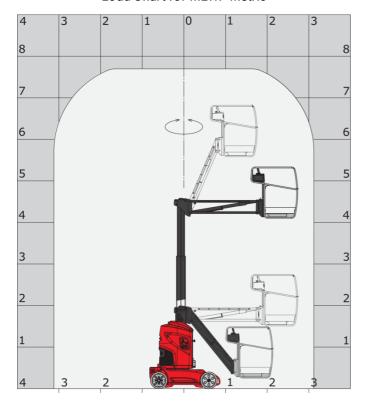

### 80 VJR - Load chart

#### Load Chart for MEWP Metric

80 VJR - Dimensional drawing