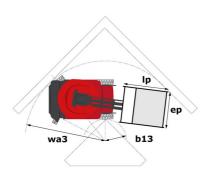

# 80 VJR

|                                                       | 80 VJR  | Created on 4 May 2024 at 8:43:46 PM UTC                                |
|-------------------------------------------------------|---------|------------------------------------------------------------------------|
| Capacities                                            |         | Metric                                                                 |
| Working height                                        | h21     | 7.65 m                                                                 |
| Floor height (access)                                 | h20     | 0.47 m                                                                 |
| Platform height                                       | h7      | 5.65 m                                                                 |
| Max. outreach                                         |         | 3.24 m                                                                 |
| Overhang                                              |         | 4.23 m                                                                 |
| Pendular arm rotation (bottom)                        |         | +-70 °                                                                 |
| Platform capacity                                     | Q       | 200 kg                                                                 |
| Turret rotation                                       | ,       | 350 °                                                                  |
| Number of people (indoor / outdoor)                   |         | 2 / 1                                                                  |
| Weight and dimensions                                 |         |                                                                        |
| Platform weight*                                      |         | 2250 kg                                                                |
| Platform dimensions (length x width)                  | lp / ep | 1.11 m x 0.93 m                                                        |
| Overall length                                        | l1      | 2.95 m                                                                 |
| Overall width                                         | b1      | 0.99 m                                                                 |
| Overall height                                        | h17     | 1.99 m                                                                 |
| Jib length                                            | l13     | 1.50 m                                                                 |
| Counterweight offset (turret at 90°)                  | a7      | 0.09 m                                                                 |
| Counterweight Oversize / Reach                        |         | 0.10 m                                                                 |
| External turning radius                               | Wa3     | 2.09 m                                                                 |
| Ground clearance with pothole guards deployed         | m6      | 0.02 m                                                                 |
| Ground clearance at centre of wheelbase               | m2      | 0.09 m                                                                 |
| Wheelbase                                             | У       | 1.20 m                                                                 |
| Performances                                          |         |                                                                        |
| Drive speed - stowed                                  |         | 4.50 km/h                                                              |
| Drive speed - raised                                  |         | 0.65 km/h                                                              |
| Gradeability                                          |         | 25 %                                                                   |
| Permissible leveling                                  |         | 2 °                                                                    |
| Wheels                                                |         |                                                                        |
| Tires type                                            |         | Solid non-marking tires                                                |
| Standard tires                                        |         | 410 x 130 mm                                                           |
| Drive wheels (front / rear)                           |         | 0 / 2                                                                  |
| Steering wheels (front / rear)                        |         | 2 / 0                                                                  |
| Braking wheels (front / rear)                         |         | 0 / 2                                                                  |
| Engine/Battery                                        |         |                                                                        |
| Electric engine power rating                          |         | 2 x 1.50 kW                                                            |
| Electric Pump                                         |         | 3 kW                                                                   |
| Number of hydraulic pump / Capacity of hydraulic pump |         | 2 x 4.20 cm <sup>3</sup>                                               |
| Battery voltage                                       |         | 24 V                                                                   |
| Battery capacity                                      |         | 250 Ah                                                                 |
| Integrated charger / charger                          |         | 24 V / 30 A                                                            |
| Miscellaneous                                         |         | 2117,007.                                                              |
| Number of cycles with STD Battery (HIRD)              |         | 32                                                                     |
| Ground Pressure                                       |         | 11.10 dan/cm2                                                          |
| Hydraulic Pressure                                    |         | 140 bar                                                                |
| Hydraulic tank capacity                               |         | 22                                                                     |
| Vibration on hands/arms                               |         | < 2.50 m/s <sup>2</sup>                                                |
| Standards compliance                                  |         | - 2.00 H//3                                                            |
|                                                       |         | European directives: 2006/42/EC- Machinery                             |
| This machine is in compliance with:                   |         | (revised EN280:2013) - 2004/108/EC (EMC) -<br>2006/95/EC (Low voltage) |