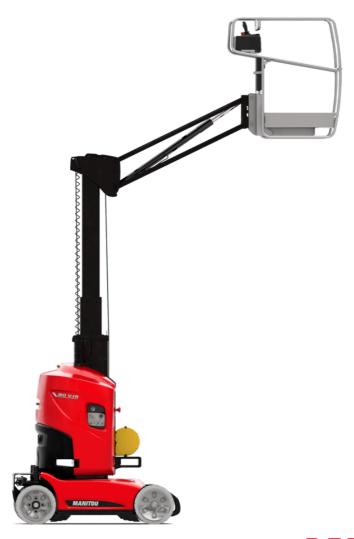

# 80 VJR

|                                                       | 80 VJR  | Created on 4 May 2024 at 8:43:46 PM UTC                                |
|-------------------------------------------------------|---------|------------------------------------------------------------------------|
| Capacities                                            |         | Metric                                                                 |
| Working height                                        | h21     | 7.65 m                                                                 |
| Floor height (access)                                 | h20     | 0.47 m                                                                 |
| Platform height                                       | h7      | 5.65 m                                                                 |
| Max. outreach                                         |         | 3.24 m                                                                 |
| Overhang                                              |         | 4.23 m                                                                 |
| Pendular arm rotation (bottom)                        |         | +-70 °                                                                 |
| Platform capacity                                     | Q       | 200 kg                                                                 |
| Turret rotation                                       | ,       | 350 °                                                                  |
| Number of people (indoor / outdoor)                   |         | 2 / 1                                                                  |
| Weight and dimensions                                 |         |                                                                        |
| Platform weight*                                      |         | 2250 kg                                                                |
| Platform dimensions (length x width)                  | lp / ep | 1.11 m x 0.93 m                                                        |
| Overall length                                        | l1      | 2.95 m                                                                 |
| Overall width                                         | b1      | 0.99 m                                                                 |
| Overall height                                        | h17     | 1.99 m                                                                 |
| Jib length                                            | l13     | 1.50 m                                                                 |
| Counterweight offset (turret at 90°)                  | a7      | 0.09 m                                                                 |
| Counterweight Oversize / Reach                        |         | 0.10 m                                                                 |
| External turning radius                               | Wa3     | 2.09 m                                                                 |
| Ground clearance with pothole guards deployed         | m6      | 0.02 m                                                                 |
| Ground clearance at centre of wheelbase               | m2      | 0.09 m                                                                 |
| Wheelbase                                             | У       | 1.20 m                                                                 |
| Performances                                          |         |                                                                        |
| Drive speed - stowed                                  |         | 4.50 km/h                                                              |
| Drive speed - raised                                  |         | 0.65 km/h                                                              |
| Gradeability                                          |         | 25 %                                                                   |
| Permissible leveling                                  |         | 2 °                                                                    |
| Wheels                                                |         |                                                                        |
| Tires type                                            |         | Solid non-marking tires                                                |
| Standard tires                                        |         | 410 x 130 mm                                                           |
| Drive wheels (front / rear)                           |         | 0 / 2                                                                  |
| Steering wheels (front / rear)                        |         | 2 / 0                                                                  |
| Braking wheels (front / rear)                         |         | 0 / 2                                                                  |
| Engine/Battery                                        |         |                                                                        |
| Electric engine power rating                          |         | 2 x 1.50 kW                                                            |
| Electric Pump                                         |         | 3 kW                                                                   |
| Number of hydraulic pump / Capacity of hydraulic pump |         | 2 x 4.20 cm <sup>3</sup>                                               |
| Battery voltage                                       |         | 24 V                                                                   |
| Battery capacity                                      |         | 250 Ah                                                                 |
| Integrated charger / charger                          |         | 24 V / 30 A                                                            |
| Miscellaneous                                         |         | 2117,007.                                                              |
| Number of cycles with STD Battery (HIRD)              |         | 32                                                                     |
| Ground Pressure                                       |         | 11.10 dan/cm2                                                          |
| Hydraulic Pressure                                    |         | 140 bar                                                                |
| Hydraulic tank capacity                               |         | 22                                                                     |
| Vibration on hands/arms                               |         | < 2.50 m/s <sup>2</sup>                                                |
| Standards compliance                                  |         | - 2.00 H//3                                                            |
|                                                       |         | European directives: 2006/42/EC- Machinery                             |
| This machine is in compliance with:                   |         | (revised EN280:2013) - 2004/108/EC (EMC) -<br>2006/95/EC (Low voltage) |