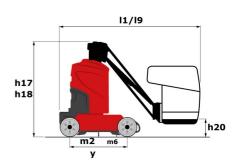

# 80 VJR

|                                                       | 80 VJR  | Created on 4 May 2024 at 8:43:46 PM UTC                                |
|-------------------------------------------------------|---------|------------------------------------------------------------------------|
| Capacities                                            |         | Metric                                                                 |
| Working height                                        | h21     | 7.65 m                                                                 |
| Floor height (access)                                 | h20     | 0.47 m                                                                 |
| Platform height                                       | h7      | 5.65 m                                                                 |
| Max. outreach                                         |         | 3.24 m                                                                 |
| Overhang                                              |         | 4.23 m                                                                 |
| Pendular arm rotation (bottom)                        |         | +-70 °                                                                 |
| Platform capacity                                     | Q       | 200 kg                                                                 |
| Turret rotation                                       | ,       | 350 °                                                                  |
| Number of people (indoor / outdoor)                   |         | 2 / 1                                                                  |
| Weight and dimensions                                 |         |                                                                        |
| Platform weight*                                      |         | 2250 kg                                                                |
| Platform dimensions (length x width)                  | lp / ep | 1.11 m x 0.93 m                                                        |
| Overall length                                        | l1      | 2.95 m                                                                 |
| Overall width                                         | b1      | 0.99 m                                                                 |
| Overall height                                        | h17     | 1.99 m                                                                 |
| Jib length                                            | l13     | 1.50 m                                                                 |
| Counterweight offset (turret at 90°)                  | a7      | 0.09 m                                                                 |
| Counterweight Oversize / Reach                        |         | 0.10 m                                                                 |
| External turning radius                               | Wa3     | 2.09 m                                                                 |
| Ground clearance with pothole guards deployed         | m6      | 0.02 m                                                                 |
| Ground clearance at centre of wheelbase               | m2      | 0.09 m                                                                 |
| Wheelbase                                             | У       | 1.20 m                                                                 |
| Performances                                          |         |                                                                        |
| Drive speed - stowed                                  |         | 4.50 km/h                                                              |
| Drive speed - raised                                  |         | 0.65 km/h                                                              |
| Gradeability                                          |         | 25 %                                                                   |
| Permissible leveling                                  |         | 2 °                                                                    |
| Wheels                                                |         |                                                                        |
| Tires type                                            |         | Solid non-marking tires                                                |
| Standard tires                                        |         | 410 x 130 mm                                                           |
| Drive wheels (front / rear)                           |         | 0 / 2                                                                  |
| Steering wheels (front / rear)                        |         | 2 / 0                                                                  |
| Braking wheels (front / rear)                         |         | 0 / 2                                                                  |
| Engine/Battery                                        |         |                                                                        |
| Electric engine power rating                          |         | 2 x 1.50 kW                                                            |
| Electric Pump                                         |         | 3 kW                                                                   |
| Number of hydraulic pump / Capacity of hydraulic pump |         | 2 x 4.20 cm <sup>3</sup>                                               |
| Battery voltage                                       |         | 24 V                                                                   |
| Battery capacity                                      |         | 250 Ah                                                                 |
| Integrated charger / charger                          |         | 24 V / 30 A                                                            |
| Miscellaneous                                         |         | 2117,007.                                                              |
| Number of cycles with STD Battery (HIRD)              |         | 32                                                                     |
| Ground Pressure                                       |         | 11.10 dan/cm2                                                          |
| Hydraulic Pressure                                    |         | 140 bar                                                                |
| Hydraulic tank capacity                               |         | 22                                                                     |
| Vibration on hands/arms                               |         | < 2.50 m/s <sup>2</sup>                                                |
| Standards compliance                                  |         | - 2.00 H//3                                                            |
|                                                       |         | European directives: 2006/42/EC- Machinery                             |
| This machine is in compliance with:                   |         | (revised EN280:2013) - 2004/108/EC (EMC) -<br>2006/95/EC (Low voltage) |

#### Load Chart for MEWP Metric

80 VJR - Dimensional drawing