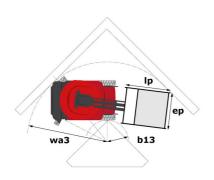

|         | European directives: 2006/42/EC- Machinery<br>(revised EN280:2013) - 2004/108/EC (EMC) -<br>2006/95/EC (Low voltage) |

<sup>\*</sup>Varies according to options and standards of the country to which the machine is delivered

### 80 VJR - Load chart

#### Load Chart for MEWP Metric



80 VJR - Dimensional drawing







## **Equipment**

| Standard                                                                    |
|-----------------------------------------------------------------------------|
| Audible alarm and illuminated indicator lamp (leveling, overload, lowering) |
| Battery charge indicator lamp                                               |
| CAN bus technology                                                          |
| Emergency stop button in platform and on frame                              |
| Fixed pothole protection                                                    |
| Fork pockets                                                                |
| Hour meter                                                                  |
| Integrated charger