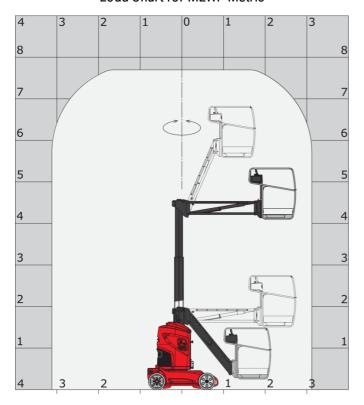

|         | European directives: 2006/42/EC- Machinery<br>(revised EN280:2013) - 2004/108/EC (EMC) -<br>2006/95/EC (Low voltage) |

<sup>\*</sup>Varies according to options and standards of the country to which the machine is delivered

### 80 VJR - Load chart

#### Load Chart for MEWP Metric



80 VJR - Dimensional drawing







## **Equipment**

| Standard                                                                    |
|-----------------------------------------------------------------------------|
| Audible alarm and illuminated indicator lamp (leveling, overload, lowering) |
| Battery charge indicator lamp                                               |
| CAN bus technology                                                          |
| Emergency stop button in platform and on frame                              |
| Fixed pothole protection                                                    |
| Fork pockets                                                                |
| Hour meter                                                                  |
| Integrated charger