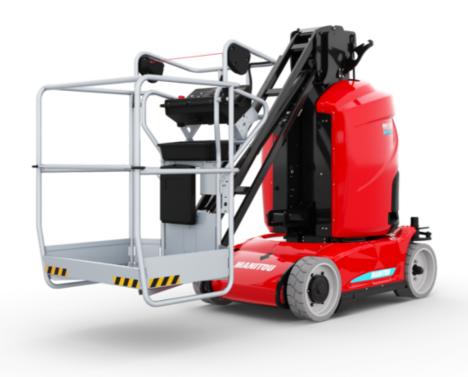

Technical sheet:

# 80 VJR







| Capacities