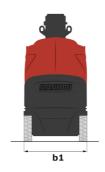

|         | European directives: 2006/42/EC- Machinery<br>(revised EN280:2013) - 2004/108/EC (EMC) -<br>2006/95/EC (Low voltage) |

<sup>\*</sup>Varies according to options and standards of the country to which the machine is delivered

### 80 VJR - Load chart

#### Load Chart for MEWP Metric



80 VJR - Dimensional drawing







## **Equipment**

| Standard                                                                    |
|-----------------------------------------------------------------------------|
| Audible alarm and illuminated indicator lamp (leveling, overload, lowering) |
| Battery charge indicator lamp                                               |
| CAN bus technology                                                          |
| Emergency stop button in platform and on frame                              |
| Fixed pothole protection                                                    |
| Fork pockets                                                                |
| Hour meter                                                                  |
| Integrated charger