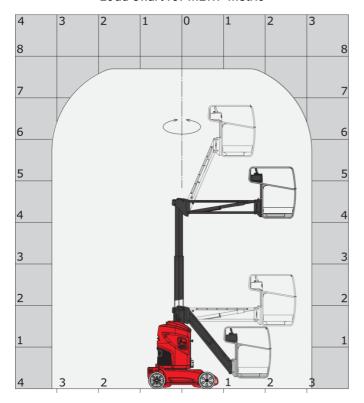

|           | European directives: 2006/42/EC- Machinery<br>(revised EN280:2013) - 2004/108/EC (EMC) -<br>2006/95/EC (Low voltage) |

<sup>\*</sup>Varies according to options and standards of the country to which the machine is delivered

### 80 VJR - Load chart

#### Load Chart for MEWP Metric



80 VJR - Dimensional drawing







## **Equipment**

| Standard                                                                    |
|-----------------------------------------------------------------------------|
| Audible alarm and illuminated indicator lamp (leveling, overload, lowering) |
| Battery charge indicator lamp                                               |
| CAN bus technology                                                          |
| Emergency stop button in platform and on frame                              |
| Fixed pothole protection                                                    |
| Fork pockets                                                                |
| Hour meter                                                                  |
| Integrated charger