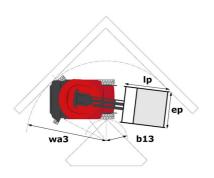

|           | European directives: 2006/42/EC- Machinery<br>(revised EN280:2013) - 2004/108/EC (EMC) -<br>2006/95/EC (Low voltage) |

<sup>\*</sup>Varies according to options and standards of the country to which the machine is delivered

### 80 VJR - Load chart

#### Load Chart for MEWP Metric



80 VJR - Dimensional drawing







## **Equipment**

| Standard                                                                    |
|-----------------------------------------------------------------------------|
| Audible alarm and illuminated indicator lamp (leveling, overload, lowering) |
| Battery charge indicator lamp                                               |
| CAN bus technology                                                          |
| Emergency stop button in platform and on frame                              |
| Fixed pothole protection                                                    |
| Fork pockets                                                                |
| Hour meter                                                                  |
| Integrated charger