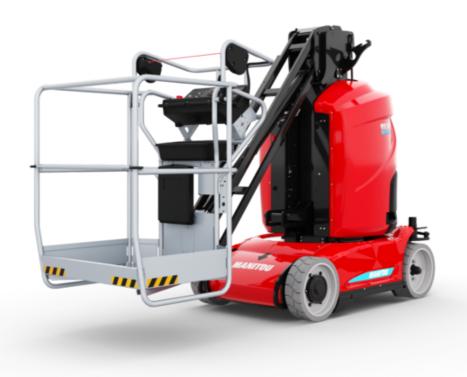

Technical sheet:

# 80 VJR







| cities  Ing height Im height Inum outreach I | h21<br>h7 | Metric<br>7.65 m<br>5.65 m<br>3.24 m<br>4.23 m                                                                       |
|---------------------------------------------------------------------------------------------------------------------------------------------------------------------------------------------------------------------------------------------------------------------------------------------------------------------------------------------------------------------------------------------------------------------------------------------------------------------------------------------------------------------------------------------------------------------------------------------------------------------------------------