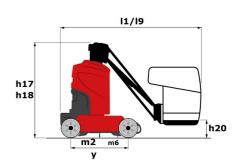

|           | European directives: 2006/42/EC- Machinery<br>(revised EN280:2013) - 2004/108/EC (EMC) -<br>2006/95/EC (Low voltage) |

<sup>\*</sup>Varies according to options and standards of the country to which the machine is delivered

### 80 VJR - Load chart

#### Load Chart for MEWP Metric



80 VJR - Dimensional drawing







## **Equipment**

| Standard                                                                    |
|-----------------------------------------------------------------------------|
| Audible alarm and illuminated indicator lamp (leveling, overload, lowering) |
| Battery charge indicator lamp                                               |
| CAN bus technology                                                          |
| Emergency stop button in platform and on frame                              |
| Fixed pothole protection                                                    |
| Fork pockets                                                                |
| Hour meter                                                                  |
| Integrated charger