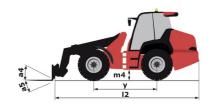

## MLA 6-65 H-Z

| Capacities                                                       |     | Metric                                                   |
|------------------------------------------------------------------|-----|----------------------------------------------------------|
| Static tipping load with bucket (straight)                       |     | 2907 kg                                                  |
| Static tipping load with bucket (full turn)                      |     | 2230 kg                                                  |
| tatic tipping load with forks (straight)                         |     | 2259 kg                                                  |
| tatic tipping load with forks (full turn)                        |     | 1778 kg                                                  |
| fax. height of bucket pivot point                                | h35 | 3.32 m                                                   |
| /ax. lifting height (below forks)                                | h3  | 3.13 m                                                   |
| Breakout force with bucket                                       |     | 5743 daN                                                 |
| Veight and dimensions                                            |     |                                                          |
| Inladen weight (with forks) with 4-post canopy                   |     | 4150 kg                                                  |
| Inladen weight (with forks)                                      |     | 4309 kg                                                  |
| Vheelbase                                                        | у   | 2.01 m                                                   |
| Overall width of 4 posts canopy                                  | b22 | 1.28 m                                                   |
| Dverall cab width                                                | b4  | 1.28 m                                                   |
| verall height with FOPS removed and ROPS folded                  | h36 | 1.98 m                                                   |
| Iverall height with 4 posts canopy                               | h38 | 2.47 m                                                   |
| Iverall height with cab                                          | h17 | 2.47 m                                                   |
| ïlt-up angle                                                     | a4  | 45 °                                                     |
| ilt-down angle                                                   | a5  | 45 °                                                     |
| rticulation angle                                                | a19 | 45 °                                                     |
| )verall width less bucket                                        | b1  | 1.65 m                                                   |
| Iverall length - Less Bucket                                     | 12  | 4.26 m                                                   |
| Sround clearance                                                 | m4  | 0.37 m                                                   |
| ingine                                                           |     | 0.07 11                                                  |
| ingine brand                                                     |     | Yanmar                                                   |
| ingine model                                                     |     | 4TNV98CT_PGWL1                                           |
| ingine norm                                                      |     | Stage IIIB                                               |
| lumber of cylinders / Capacity of cylinders                      |     | 4 - 3300 cm <sup>3</sup>                                 |
|                                                                  |     | 65 Hp / 48.50 kW                                         |
| C. Engine power rating / Power                                   |     | •                                                        |
| Aax. torque / Engine rotation                                    |     | 280 Nm / 1560 rpm                                        |
| ingine cooling system                                            |     | 2 radiators water + hydraulic oil                        |
| Transmission                                                     |     |                                                          |
| ransmission type                                                 |     | Hydrostatic                                              |
| lumber of gears (forward / reverse)                              |     | 2 / 2                                                    |
| Aax. travel speed (may vary according to applicable regulations) |     | 30 km/h                                                  |
| ravel speed (laden)                                              |     | 20 km/h                                                  |
| ifferential lock                                                 |     | Front and rear locking of the machine                    |
| Parking brake                                                    |     | Manual                                                   |
| Service brake                                                    |     | Hydraulic disc brake on front axle, acting on all wheels |
| lydraulics                                                       |     |                                                          |
| lydraulic pump type                                              |     | Gear pump                                                |
| lydraulic flow - Pressure                                        |     | 70 l/min / 200 bar                                       |
| ligh-Flow Option (I/min)                                         |     | 100 l/min                                                |
| Drive hydraulic system pressure                                  |     | 420 bar                                                  |
| ank capacities                                                   |     |                                                          |
| tydraulic oil                                                    |     | 74                                                       |
| jul tank                                                         |     | 951                                                      |
| Noise and vibration                                              |     |                                                          |
| /ibration on hands/arms                                          |     | < 2.50 m/s²                                              |
| Viscellaneous                                                    |     | 2.00 11/0                                                |
|                                                                  |     | ROPS - FOPS cab (level 1)                                |

## MLA 6-65 H-Z - Dimensional drawing

Head Office B.P. 249 - 430 rue de l'Aubinière 44150 Ancenis Cedex - France Tel: +33 (0)2 40 09 10 11 - Fax: +33 (0)2 40 09 10 97 www.manitou.com

This publication provides a description of the configuration versions and options for Manitou products, which may differ for equipment. The equipment presented in this brochure may be part of a series, as an option, or it may not be available, depending on the versions. Manitou reserves the right, at any time and without notice, to amend the specifications described and represented. The specifications provided do not bind the manufacturer. For more details, please contact your Manitou agent. This is not a contractually binding document. The presentation of the products is not contractually binding. List of specifications non-exhaustive. The logos as well as the visual identity of the company are owned by Manitou and cannot be used without authorisation. All rights reserved. The photos and diagrams contained in this brochure are only provided for consultation and information purposes.