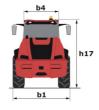

## MLA 6-65 H-Z

| Capacities                                                       |     | Metric                                                   |
|------------------------------------------------------------------|-----|----------------------------------------------------------|
| Static tipping load with bucket (straight)                       |     | 2907 kg                                                  |
| Static tipping load with bucket (full turn)                      |     | 2230 kg                                                  |
| tatic tipping load with forks (straight)                         |     | 2259 kg                                                  |
| tatic tipping load with forks (full turn)                        |     | 1778 kg                                                  |
| fax. height of bucket pivot point                                | h35 | 3.32 m                                                   |
| /ax. lifting height (below forks)                                | h3  | 3.13 m                                                   |
| Breakout force with bucket                                       |     | 5743 daN                                                 |
| Veight and dimensions                                            |     |                                                          |
| Inladen weight (with forks) with 4-post canopy                   |     | 4150 kg                                                  |
| Inladen weight (with forks)                                      |     | 4309 kg                                                  |
| Vheelbase                                                        | у   | 2.01 m                                                   |
| Overall width of 4 posts canopy                                  | b22 | 1.28 m                                                   |
| Dverall cab width                                                | b4  | 1.28 m                                                   |
| verall height with FOPS removed and ROPS folded                  | h36 | 1.98 m                                                   |
| Iverall height with 4 posts canopy                               | h38 | 2.47 m                                                   |
| Iverall height with cab                                          | h17 | 2.47 m                                                   |
| ïlt-up angle                                                     | a4  | 45 °                                                     |
| ilt-down angle                                                   | a5  | 45 °                                                     |
| rticulation angle                                                | a19 | 45 °                                                     |
| )verall width less bucket                                        | b1  | 1.65 m                                                   |
| Iverall length - Less Bucket                                     | 12  | 4.26 m                                                   |
| Sround clearance                                                 | m4  | 0.37 m                                                   |
| ingine                                                           |     | 0.07 11                                                  |
| ingine brand                                                     |     | Yanmar                                                   |
| ingine model                                                     |     | 4TNV98CT_PGWL1                                           |
| ingine norm                                                      |     | Stage IIIB                                               |
| lumber of cylinders / Capacity of cylinders                      |     | 4 - 3300 cm <sup>3</sup>                                 |
|                                                                  |     | 65 Hp / 48.50 kW                                         |
| C. Engine power rating / Power                                   |     | •                                                        |
| Aax. torque / Engine rotation                                    |     | 280 Nm / 1560 rpm                                        |
| ingine cooling system                                            |     | 2 radiators water + hydraulic oil                        |
| Transmission                                                     |     |                                                          |
| ransmission type                                                 |     | Hydrostatic                                              |
| lumber of gears (forward / reverse)                              |     | 2 / 2                                                    |
| Aax. travel speed (may vary according to applicable regulations) |     | 30 km/h                                                  |
| ravel speed (laden)                                              |     | 20 km/h                                                  |
| ifferential lock                                                 |     | Front and rear locking of the machine                    |
| Parking brake                                                    |     | Manual                                                   |
| Service brake                                                    |     | Hydraulic disc brake on front axle, acting on all wheels |
| lydraulics                                                       |     |                                                          |
| lydraulic pump type                                              |     | Gear pump                                                |
| lydraulic flow - Pressure                                        |     | 70 l/min / 200 bar                                       |
| ligh-Flow Option (I/min)                                         |     | 100 l/min                                                |
| Drive hydraulic system pressure                                  |     | 420 bar                                                  |
| ank capacities                                                   |     |                                                          |
| tydraulic oil                                                    |     | 74                                                       |
| jul tank                                                         |     | 951                                                      |
| Noise and vibration                                              |     |                                                          |
| /ibration on hands/arms                                          |     | < 2.50 m/s²                                              |
| Viscellaneous                                                    |     | 2.00 11/0                                                |
|                                                                  |     | ROPS - FOPS cab (level 1)                                |