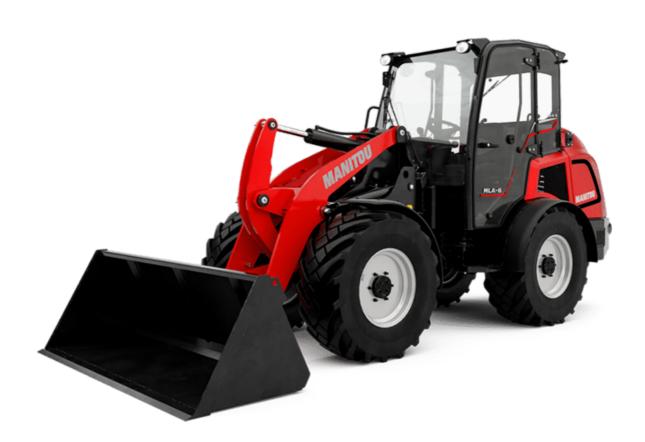

## MLA 6-65 H-Z

| Capacities                                                       |     | Metric                                                   |
|------------------------------------------------------------------|-----|----------------------------------------------------------|
| Static tipping load with bucket (straight)                       |     | 2907 kg                                                  |
| Static tipping load with bucket (full turn)                      |     | 2230 kg                                                  |
| tatic tipping load with forks (straight)                         |     | 2259 kg                                                  |
| tatic tipping load with forks (full turn)                        |     | 1778 kg                                                  |
| fax. height of bucket pivot point                                | h35 | 3.32 m                                                   |
| /ax. lifting height (below forks)                                | h3  | 3.13 m                                                   |
| Breakout force with bucket                                       |     | 5743 daN                                                 |
| Veight and dimensions                                            |     |                                                          |
| Inladen weight (with forks) with 4-post canopy                   |     | 4150 kg                                                  |
| Inladen weight (with forks)                                      |     | 4309 kg                                                  |
| Vheelbase                                                        | у   | 2.01 m                                                   |
| Overall width of 4 posts canopy                                  | b22 | 1.28 m                                                   |
| Dverall cab width                                                | b4  | 1.28 m                                                   |
| verall height with FOPS removed and ROPS folded                  | h36 | 1.98 m                                                   |
| Iverall height with 4 posts canopy                               | h38 | 2.47 m                                                   |
| Iverall height with cab                                          | h17 | 2.47 m                                                   |
| ïlt-up angle                                                     | a4  | 45 °                                                     |
| ilt-down angle                                                   | a5  | 45 °                                                     |
| rticulation angle                                                | a19 | 45 °                                                     |
| )verall width less bucket                                        | b1  | 1.65 m                                                   |
| Iverall length - Less Bucket                                     | 12  | 4.26 m                                                   |
| Sround clearance                                                 | m4  | 0.37 m                                                   |
| ingine                                                           |     | 0.07 11                                                  |
| ingine brand                                                     |     | Yanmar                                                   |
| ingine model                                                     |     | 4TNV98CT_PGWL1                                           |
| ingine norm                                                      |     | Stage IIIB                                               |
| lumber of cylinders / Capacity of cylinders                      |     | 4 - 3300 cm <sup>3</sup>                                 |
|                                                                  |     | 65 Hp / 48.50 kW                                         |
| C. Engine power rating / Power                                   |     | •                                                        |
| Aax. torque / Engine rotation                                    |     | 280 Nm / 1560 rpm                                        |
| ingine cooling system                                            |     | 2 radiators water + hydraulic oil                        |
| Transmission                                                     |     |                                                          |
| ransmission type                                                 |     | Hydrostatic                                              |
| lumber of gears (forward / reverse)                              |     | 2 / 2                                                    |
| Aax. travel speed (may vary according to applicable regulations) |     | 30 km/h                                                  |
| ravel speed (laden)                                              |     | 20 km/h                                                  |
| ifferential lock                                                 |     | Front and rear locking of the machine                    |
| Parking brake                                                    |     | Manual                                                   |
| Service brake                                                    |     | Hydraulic disc brake on front axle, acting on all wheels |
| lydraulics                                                       |     |                                                          |
| lydraulic pump type                                              |     | Gear pump                                                |
| lydraulic flow - Pressure                                        |     | 70 l/min / 200 bar                                       |
| ligh-Flow Option (I/min)                                         |     | 100 l/min                                                |
| Drive hydraulic system pressure                                  |     | 420 bar                                                  |
| ank capacities                                                   |     |                                                          |
| tydraulic oil                                                    |     | 74                                                       |
| jul tank                                                         |     | 951                                                      |
| Noise and vibration                                              |     |                                                          |
| /ibration on hands/arms                                          |     | < 2.50 m/s²                                              |
| Viscellaneous                                                    |     | 2.00 11/0                                                |
|                                                                  |     | ROPS - FOPS cab (level 1)                                |