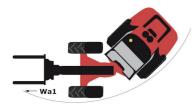

## MLA 6-65 H-Z

| Capacities                                                       |     | Metric                                                   |
|------------------------------------------------------------------|-----|----------------------------------------------------------|
| Static tipping load with bucket (straight)                       |     | 2907 kg                                                  |
| Static tipping load with bucket (full turn)                      |     | 2230 kg                                                  |
| tatic tipping load with forks (straight)                         |     | 2259 kg                                                  |
| tatic tipping load with forks (full turn)                        |     | 1778 kg                                                  |
| fax. height of bucket pivot point                                | h35 | 3.32 m                                                   |
| /ax. lifting height (below forks)                                | h3  | 3.13 m                                                   |
| Breakout force with bucket                                       |     | 5743 daN                                                 |
| Veight and dimensions                                            |     |                                                          |
| Inladen weight (with forks) with 4-post canopy                   |     | 4150 kg                                                  |
| Inladen weight (with forks)                                      |     | 4309 kg                                                  |
| Vheelbase                                                        | у   | 2.01 m                                                   |
| Overall width of 4 posts canopy                                  | b22 | 1.28 m                                                   |
| Dverall cab width                                                | b4  | 1.28 m                                                   |
| verall height with FOPS removed and ROPS folded                  | h36 | 1.98 m                                                   |
| Iverall height with 4 posts canopy                               | h38 | 2.47 m                                                   |
| Iverall height with cab                                          | h17 | 2.47 m                                                   |
| ïlt-up angle                                                     | a4  | 45 °                                                     |
| ilt-down angle                                                   | a5  | 45 °                                                     |
| rticulation angle                                                | a19 | 45 °                                                     |
| )verall width less bucket                                        | b1  | 1.65 m                                                   |
| Iverall length - Less Bucket                                     | 12  | 4.26 m                                                   |
| Sround clearance                                                 | m4  | 0.37 m                                                   |
| ingine                                                           |     | 0.07 11                                                  |
| ingine brand                                                     |     | Yanmar                                                   |
| ingine model                                                     |     | 4TNV98CT_PGWL1                                           |
| ingine norm                                                      |     | Stage IIIB                                               |
| lumber of cylinders / Capacity of cylinders                      |     | 4 - 3300 cm <sup>3</sup>                                 |
|                                                                  |     | 65 Hp / 48.50 kW                                         |
| C. Engine power rating / Power                                   |     | •                                                        |
| Aax. torque / Engine rotation                                    |     | 280 Nm / 1560 rpm                                        |
| ingine cooling system                                            |     | 2 radiators water + hydraulic oil                        |
| Transmission                                                     |     |                                                          |
| ransmission type                                                 |     | Hydrostatic                                              |
| lumber of gears (forward / reverse)                              |     | 2 / 2                                                    |
| Aax. travel speed (may vary according to applicable regulations) |     | 30 km/h                                                  |
| ravel speed (laden)                                              |     | 20 km/h                                                  |
| ifferential lock                                                 |     | Front and rear locking of the machine                    |
| Parking brake                                                    |     | Manual                                                   |
| Service brake                                                    |     | Hydraulic disc brake on front axle, acting on all wheels |
| lydraulics                                                       |     |                                                          |
| lydraulic pump type                                              |     | Gear pump                                                |
| lydraulic flow - Pressure                                        |     | 70 l/min / 200 bar                                       |
| ligh-Flow Option (I/min)                                         |     | 100 l/min                                                |
| Drive hydraulic system pressure                                  |     | 420 bar                                                  |
| ank capacities                                                   |     |                                                          |
| tydraulic oil                                                    |     | 74                                                       |
| jul tank                                                         |     | 951                                                      |
| Noise and vibration                                              |     |                                                          |
| /ibration on hands/arms                                          |     | < 2.50 m/s²                                              |
| Viscellaneous                                                    |     | 2.00 11/0                                                |
|                                                                  |     | ROPS - FOPS cab (level 1)                                |