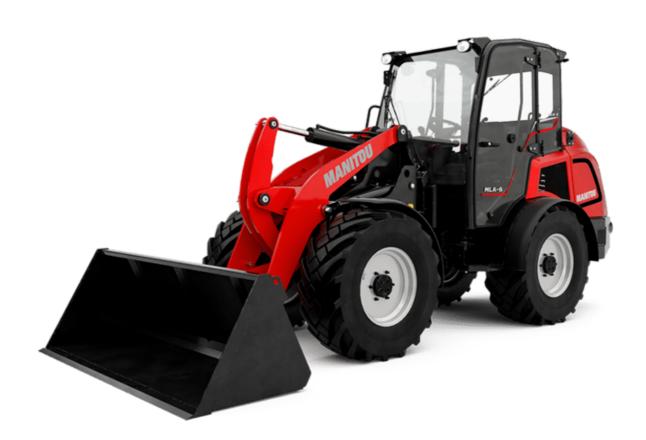

Technical sheet :

## MLA 6-65 H-Z

| и <b>LA 6-65 н-z</b> Created on August 10, 2025 at 3:45 PM U | UIU | PIVI ( | 3.43 | at 3. | 2025 | 10, | August | on | Created | H-Z | 6-65 | ILA |
|--------------------------------------------------------------|-----|--------|------|-------|------|-----|--------|----|---------|-----|------|-----|
|--------------------------------------------------------------|-----|--------|------|-------|------|-----|--------|----|---------|-----|------|-----|

|                                                                  | MLA 6-65 H-Z | Created on August 10, 2025 at 3:45 PM UT                      |
|------------------------------------------------------------------|--------------|---------------------------------------------------------------|
| Capacities                                                       |              | Metric                                                        |
| Static tipping load with bucket (straight)                       |              | 2907 kg                                                       |
| Static tipping load with bucket (full turn)                      |              | 2230 kg                                                       |
| Static tipping load with forks (straight)                        |              | 2259 kg                                                       |
| tatic tipping load with forks (full turn)                        |              | 1778 kg                                                       |
| fax. height of bucket pivot point                                | h35          | 3.32 m                                                        |
|                                                                  | h3           | 3.13 m                                                        |
| Aax. lifting height (below forks)<br>Breakout force with bucket  | 113          | 5.13 m<br>5743 daN                                            |
|                                                                  |              | 5743 dan                                                      |
| Veight and dimensions                                            |              | 1150 hrs                                                      |
| Inladen weight (with forks) with 4-post canopy                   |              | 4150 kg                                                       |
| Inladen weight (with forks)                                      |              | 4309 kg                                                       |
| Vheelbase                                                        | у            | 2.01 m                                                        |
| overall width of 4 posts canopy                                  | b22          | 1.28 m                                                        |
| Iverall cab width                                                | b4           | 1.28 m                                                        |
| Overall height with FOPS removed and ROPS folded                 | h36          | 1.98 m                                                        |
| Overall height with 4 posts canopy                               | h38          | 2.47 m                                                        |
| )verall height with cab                                          | h17          | 2.47 m                                                        |
| ïlt-up angle                                                     | a4           | 45 °                                                          |
| ïlt-down angle                                                   | a5           | 45 °                                                          |
| Articulation angle                                               | a19          | 45 °                                                          |
| Overall width less bucket                                        | b1           | 1.65 m                                                        |
| )verall length - Less Bucket                                     | 12           | 4.26 m                                                        |
| Ground clearance                                                 | m4           | 0.37 m                                                        |
| Engine                                                           |              |                                                               |
| Engine brand                                                     |              | Yanmar                                                        |
| Ingine model                                                     |              | 4TNV98CT_PGWL1                                                |
| Engine norm                                                      |              | Stage IIIB                                                    |
| Iumber of cylinders / Capacity of cylinders                      |              | 4 - 3300 cm <sup>3</sup>                                      |
| C. Engine power rating / Power                                   |              | 65 Hp / 48.50 kW                                              |
| Aax. torque / Engine rotation                                    |              | 280 Nm / 1560 rpm                                             |
| Engine cooling system                                            |              | 2 radiators water + hydraulic oil                             |
| ransmission                                                      |              |                                                               |
| Fransmission type                                                |              | Hydrostatic                                                   |
| Number of gears (forward / reverse)                              |              | 2 / 2                                                         |
| Aax. travel speed (may vary according to applicable regulations) |              | 30 km/h                                                       |
| ravel speed (laden)                                              |              | 20 km/h                                                       |
| Differential lock                                                |              | Front and rear locking of the machine                         |
|                                                                  |              | Manual                                                        |
| Parking brake                                                    |              |                                                               |
| Service brake                                                    |              | Hydraulic drum brake on front axle, acting on all 4<br>wheels |
| lydraulics                                                       |              |                                                               |
| łydraulic pump type                                              |              | Gear pump                                                     |
| łydraulic flow - Pressure                                        |              | 70 l/min / 200 bar                                            |
| ligh-Flow Option (I/min)                                         |              | 100 l/min                                                     |
| Drive hydraulic system pressure                                  |              | 420 bar                                                       |
| ank capacities                                                   |              |                                                               |
| lydraulic oil                                                    |              | 74                                                            |
| uel tank                                                         |              | 95                                                            |
| Noise and vibration                                              |              |                                                               |
| /ibration on hands/arms                                          |              | < 2.50 m/s²                                                   |
| Aliscellaneous                                                   |              |                                                               |
|                                                                  |              |                                                               |