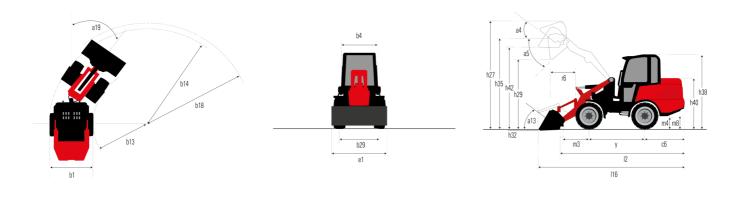

## MLA 6-65 H-Z - Dimensional drawing

Head Office B.P. 249 - 430 rue de l'Aubinière 44150 Ancenis Cedex - France Tel: +33 (0)2 40 09 10 11 - Fax: +33 (0)2 40 09 10 97 www.manitou.com

This publication provides a description of the configuration versions and options for Manitou products, which may differ for equipment. The equipment presented in this brochure may be part of a series, as an option, or it may not be available, depending on the versions. Manitou reserves the right, at any time and without notice, to amend the specifications described and represented. The specifications provided do not bind the manufacturer. For more details, please contact your Manitou agent. This is not a contractually binding document. The presentation of the products is not contractually binding. List of specifications non-exhaustive. The logos as well as the visual identity of the company are owned by Manitou and cannot be used without authorisation. All rights reserved. The photos and diagrams contained in this brochure are only provided for consultation and information purposes.

|                                                                  | MLA 6-65 H-Z | Created on August 10, 2025 at 3:45 PM UT                      |
|------------------------------------------------------------------|--------------|---------------------------------------------------------------|
| Capacities                                                       |              | Metric                                                        |
| Static tipping load with bucket (straight)                       |              | 2907 kg                                                       |
| Static tipping load with bucket (full turn)                      |              | 2230 kg                                                       |
| Static tipping load with forks (straight)                        |              | 2259 kg                                                       |
| tatic tipping load with forks (full turn)                        |              | 1778 kg                                                       |
| fax. height of bucket pivot point                                | h35          | 3.32 m                                                        |
|                                                                  | h3           | 3.13 m                                                        |
| Aax. lifting height (below forks)<br>Breakout force with bucket  | 113          | 5.13 m<br>5743 daN                                            |
|                                                                  |              | 5743 dan                                                      |
| Veight and dimensions                                            |              | 1150 hrs                                                      |
| Inladen weight (with forks) with 4-post canopy                   |              | 4150 kg                                                       |
| Inladen weight (with forks)                                      |              | 4309 kg                                                       |
| Vheelbase                                                        | у            | 2.01 m                                                        |
| overall width of 4 posts canopy                                  | b22          | 1.28 m                                                        |
| Iverall cab width                                                | b4           | 1.28 m                                                        |
| Overall height with FOPS removed and ROPS folded                 | h36          | 1.98 m                                                        |
| Overall height with 4 posts canopy                               | h38          | 2.47 m                                                        |
| )verall height with cab                                          | h17          | 2.47 m                                                        |
| ïlt-up angle                                                     | a4           | 45 °                                                          |
| ïlt-down angle                                                   | a5           | 45 °                                                          |
| Articulation angle                                               | a19          | 45 °                                                          |
| Overall width less bucket                                        | b1           | 1.65 m                                                        |
| )verall length - Less Bucket                                     | 12           | 4.26 m                                                        |
| Ground clearance                                                 | m4           | 0.37 m                                                        |
| Engine                                                           |              |                                                               |
| Engine brand                                                     |              | Yanmar                                                        |
| Ingine model                                                     |              | 4TNV98CT_PGWL1                                                |
| Engine norm                                                      |              | Stage IIIB                                                    |
| Iumber of cylinders / Capacity of cylinders                      |              | 4 - 3300 cm <sup>3</sup>                                      |
| C. Engine power rating / Power                                   |              | 65 Hp / 48.50 kW                                              |
| Aax. torque / Engine rotation                                    |              | 280 Nm / 1560 rpm                                             |
| Engine cooling system                                            |              | 2 radiators water + hydraulic oil                             |
| ransmission                                                      |              |                                                               |
| Fransmission type                                                |              | Hydrostatic                                                   |
| Number of gears (forward / reverse)                              |              | 2 / 2                                                         |
| Aax. travel speed (may vary according to applicable regulations) |              | 30 km/h                                                       |
| ravel speed (laden)                                              |              | 20 km/h                                                       |
| Differential lock                                                |              | Front and rear locking of the machine                         |
|                                                                  |              | Manual                                                        |
| Parking brake                                                    |              |                                                               |
| Service brake                                                    |              | Hydraulic drum brake on front axle, acting on all 4<br>wheels |
| lydraulics                                                       |              |                                                               |
| łydraulic pump type                                              |              | Gear pump                                                     |
| łydraulic flow - Pressure                                        |              | 70 l/min / 200 bar                                            |
| ligh-Flow Option (I/min)                                         |              | 100 l/min                                                     |
| Drive hydraulic system pressure                                  |              | 420 bar                                                       |
| ank capacities                                                   |              |                                                               |
| lydraulic oil                                                    |              | 74                                                            |
| uel tank                                                         |              | 95                                                            |
| Noise and vibration                                              |              |                                                               |
| /ibration on hands/arms                                          |              | < 2.50 m/s²                                                   |
| Aliscellaneous                                                   |              |                                                               |
|                                                                  |              |                                                               |