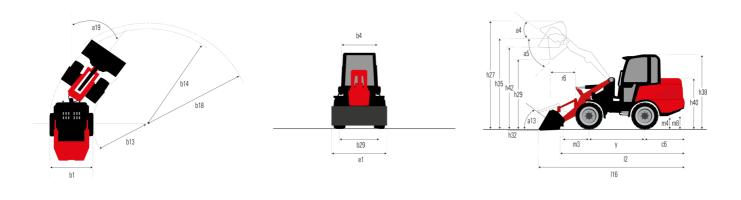

## MLA 6-65 H-Z - Dimensional drawing

Head Office B.P. 249 - 430 rue de l'Aubinière 44150 Ancenis Cedex - France Tel: +33 (0)2 40 09 10 11 - Fax: +33 (0)2 40 09 10 97 www.manitou.com

This publication provides a description of the configuration versions and options for Manitou products, which may differ for equipment. The equipment presented in this brochure may be part of a series, as an option, or it may not be available, depending on the versions. Manitou reserves the right, at any time and without notice, to amend the specifications described and represented. The specifications provided do not bind the manufacturer. For more details, please contact your Manitou agent. This is not a contractually binding document. The presentation of the products is not contractually binding. List of specifications non-exhaustive. The logos as well as the visual identity of the company are owned by Manitou and cannot be used without authorisation. All rights reserved. The photos and diagrams contained in this brochure are only provided for consultation and information purposes.