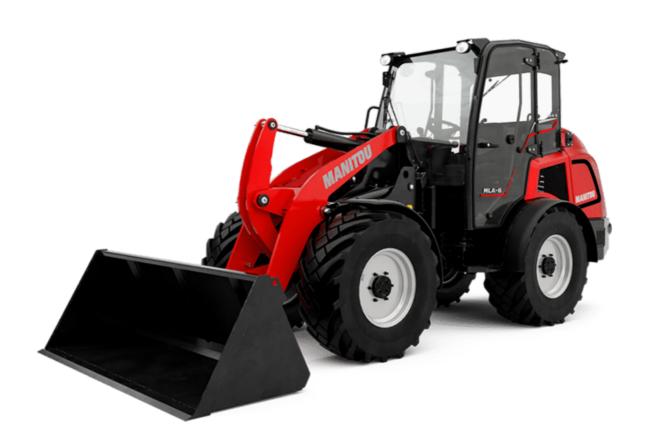

Technical sheet :

## MLA 6-65 H-Z

| Capacities                                                       |     | Metric                                                   |  |
|------------------------------------------------------------------|-----|----------------------------------------------------------|--|
| tatic tipping load with bucket (straight)                        |     | 2907 kg                                                  |  |
| tatic tipping load with bucket (full tum)                        |     | 2230 kg                                                  |  |
| tatic tipping load with forks (straight)                         |     | 2259 kg                                                  |  |
| tatic tipping load with forks (full turn)                        |     | 1778 kg                                                  |  |
| lax. height of bucket pivot point                                | h35 | 3.32 m                                                   |  |
| lax. lifting height (below forks)                                | h3  | 3.13 m                                                   |  |
| reakout force with bucket                                        |     | 5743 daN                                                 |  |
| leight and dimensions                                            |     |                                                          |  |
| nladen weight (with forks) with 4-post canopy                    |     | 4150 kg                                                  |  |
| nladen weight (with forks)                                       |     | 4309 kg                                                  |  |
| lheelbase                                                        | V   | 2.01 m                                                   |  |
| verall width of 4 posts canopy                                   | b22 | 1.28 m                                                   |  |
| verall cab width                                                 | b4  | 1.28 m                                                   |  |
| verall height with FOPS removed and ROPS folded                  | h36 | 1.98 m                                                   |  |
| verall height with 4 posts canopy                                | h38 | 2.47 m                                                   |  |
| verall height with cab                                           | h17 | 2.47 m                                                   |  |
| ilt-up angle                                                     | a4  | 45 °                                                     |  |
| ilt-down angle                                                   | a5  | 45 °                                                     |  |
| inticulation angle                                               | a19 | 45 °                                                     |  |
| -                                                                | b1  |                                                          |  |
| verall width less bucket                                         | 12  | 1.65 m                                                   |  |
| Iverall length - Less Bucket                                     |     | 4.26 m                                                   |  |
| round clearance                                                  | m4  | 0.37 m                                                   |  |
| ngine                                                            |     | Vermer                                                   |  |
| ingine brand                                                     |     | Yanmar<br>4TNV98CT_PGWL1                                 |  |
| ngine model                                                      |     |                                                          |  |
| ngine norm                                                       |     | Stage IIIB                                               |  |
| lumber of cylinders / Capacity of cylinders                      |     | 4 - 3300 cm <sup>3</sup>                                 |  |
| C. Engine power rating / Power                                   |     | 65 Hp / 48.50 kW                                         |  |
| Max. torque / Engine rotation                                    |     | 280 Nm / 1560 rpm                                        |  |
| ngine cooling system                                             |     | 2 radiators water + hydraulic oil                        |  |
| ransmission                                                      |     |                                                          |  |
| ransmission type                                                 |     | Hydrostatic                                              |  |
| umber of gears (forward / reverse)                               |     | 2/2                                                      |  |
| fax. travel speed (may vary according to applicable regulations) |     | 30 km/h                                                  |  |
| ravel speed (laden)                                              |     | 20 km/h                                                  |  |
| ifferential lock                                                 |     | Front and rear locking of the machine                    |  |
| arking brake                                                     |     | Manual                                                   |  |
| ervice brake                                                     |     | Hydraulic drum brake on front axle, acting on all wheels |  |
| lydraulics                                                       |     | wileeis                                                  |  |
| •                                                                |     |                                                          |  |
| ydraulic pump type                                               |     | Gear pump                                                |  |
| ydraulic flow - Pressure                                         |     | 70 l/min / 200 bar                                       |  |
| ligh-Flow Option (I/min)                                         |     | 100 l/min                                                |  |
| rive hydraulic system pressure                                   |     | 420 bar                                                  |  |
| ank capacities                                                   |     |                                                          |  |
| lydraulic oil                                                    |     | 741                                                      |  |
| uel tank                                                         |     | 95                                                       |  |
| loise and vibration                                              |     |                                                          |  |
| ibration on hands/arms                                           |     | < 2.50 m/s²                                              |  |
| /iscellaneous                                                    |     |                                                          |  |
| cab certification                                                |     | ROPS - FOPS cab (level 1)                                |  |