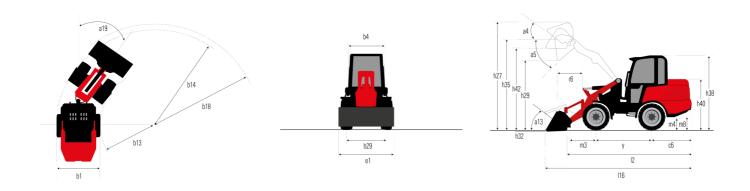

leaning air prefilter                                 | S         | S       | S       |
| Speed control                                               | 0         | 0       | S       |
| Third speed                                                 | 0         | 0       | S       |
| Lighting                                                    |           |         |         |
| Complete road lighting                                      | 0         | S       | S       |
| Flat Led Rotating Beacon                                    | 0         | 0       | 0       |
| Front and rear LED work lights on cab (x4:2 front + 2 rear) | 0         | 0       | S       |
| Front and rear work lights on cab (x4)                      | S         | \$      |         |

## MLA 6-65 H-Z - Dimensional drawing







## **Head Office**

B.P. 249 - 430 rue de l'Aubinière 44150 Ancenis Cedex - France Tel: +33 (0)2 40 09 10 11 - Fax: +33 (0)2 40 09 10 97 www.manitou.com



This publication provides a description of the configuration versions and options for Manitou products, which may differ for equipment. The equipment presented in this brochure may be part of a series, as an option, or it may not be available, depending on the versions. Manitou reserves the right, at any time and without notice, to amend the specifications described and represented. The specifications provided do not bind the manufacturer. For more details, please contact your Manitou agent. This is not a contractually binding document. The presentation of the products is not contractually binding. List of specifications non-exhau