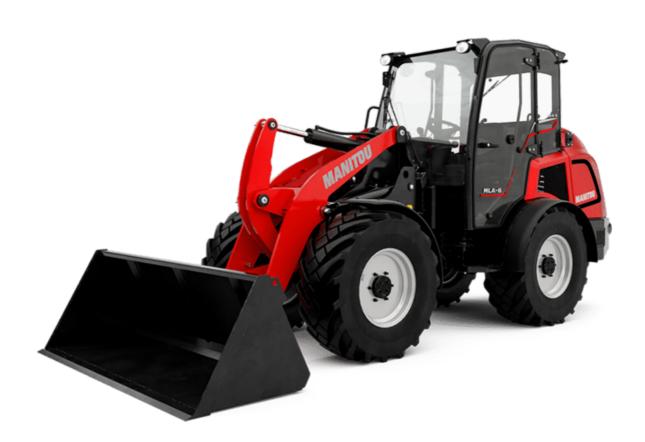

Technical sheet :

## MLA 6-65 H-Z

|                                                                  | MLA 6-65 H-Z Glealeu UI Septer | TIDET TO, 2023 At 3.39 T WTO           |
|------------------------------------------------------------------|--------------------------------|----------------------------------------|
| Capacities                                                       |                                | Metric                                 |
| Static tipping load with bucket (straight)                       |                                | 2907 kg                                |
| Static tipping load with bucket (full tum)                       |                                | 2230 kg                                |
| Static tipping load with forks (straight)                        |                                | 2259 kg                                |
| Static tipping load with forks (full turn)                       |                                | 1778 kg                                |
| Max. height of bucket pivot point                                | h35                            | 3.32 m                                 |
| Max. lifting height (below forks)                                | h3                             | 3.13 m                                 |
| Breakout force with bucket                                       |                                | 5743 daN                               |
| Weight and dimensions                                            |                                | 0740 001                               |
| Jnladen weight (with forks) with 4-post canopy                   |                                | 4150 kg                                |
| Jnladen weight (with forks)                                      |                                | 4309 kg                                |
| Wheelbase                                                        | у                              | 2.01 m                                 |
| Dverall width of 4 posts canopy                                  | b22                            | 1.28 m                                 |
|                                                                  |                                |                                        |
| Dverall cab width                                                | b4                             | 1.28 m                                 |
| Overall height with FOPS removed and ROPS folded                 | h36                            | 1.98 m                                 |
| Overall height with 4 posts canopy                               | h38                            | 2.47 m                                 |
| Overall height with cab                                          | h17                            | 2.47 m                                 |
| ïlt-up angle                                                     | a4                             | 45 °                                   |
| ïlt-down angle                                                   | a5                             | 45 °                                   |
| Articulation angle                                               | a19                            | 45 °                                   |
| Overall width less bucket                                        | b1                             | 1.65 m                                 |
| Overall length - Less Bucket                                     | 12                             | 4.26 m                                 |
| Ground clearance                                                 | m4                             | 0.37 m                                 |
| Engine                                                           |                                |                                        |
| Engine brand                                                     |                                | Yanmar                                 |
| Engine model                                                     |                                | 4TNV98CT_PGWL1                         |
| Engine norm                                                      |                                | Stage V                                |
| Number of cylinders / Capacity of cylinders                      |                                | 4 - 3300 cm <sup>3</sup>               |
| .C. Engine power rating / Power                                  |                                | 65 Hp / 48.50 kW                       |
| Max. torque / Engine rotation                                    |                                | 280 Nm / 1560 rpm                      |
| Engine cooling system                                            | 2 ra                           | diators water + hydraulic oil          |
| Transmission                                                     |                                |                                        |
| Fransmission type                                                |                                | Hydrostatic                            |
| Number of gears (forward / reverse)                              |                                | 2/2                                    |
| Max. travel speed (may vary according to applicable regulations) |                                | 30 km/h                                |
| ravel speed (laden)                                              |                                | 20 km/h                                |
| Differential lock                                                | Front a                        | nd rear locking of the machine         |
| Parking brake                                                    |                                | Manual                                 |
|                                                                  | Hydraulic dru                  | m brake on front axle, acting on all 4 |
| Service brake                                                    |                                | wheels                                 |
| -lydraulics                                                      |                                |                                        |
| Hydraulic pump type                                              |                                | Gear pump                              |
| Hydraulic flow - Pressure                                        |                                | 70 l/min / 200 bar                     |
| High-Flow Option (I/min)                                         |                                | 100 l/min                              |
| Drive hydraulic system pressure                                  |                                | 420 bar                                |
| Fank capacities                                                  |                                |                                        |
| Hydraulic oil                                                    |                                | 741                                    |
| Fuel tank                                                        |                                | 951                                    |
| Noise and vibration                                              |                                | 201                                    |
| Vibration on hands/arms                                          |                                | < 2.50 m/s²                            |
| Viscellaneous                                                    |                                | × 2.30 III/ S                          |
|                                                                  |                                | ODS EODS ash (level 1)                 |
| Cab certification                                                | ĸ                              | OPS - FOPS cab (level 1)               |