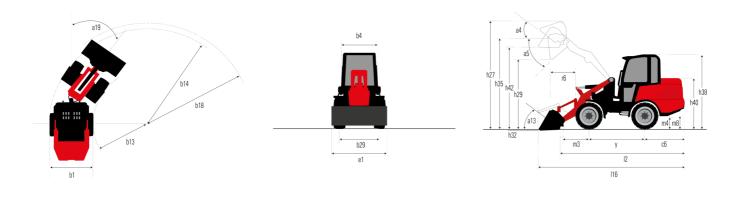

M

|                                                                  | MLA 6-65 H-Z Greated UII August 21, 2023 at 10.47 FI |       |
|------------------------------------------------------------------|------------------------------------------------------|-------|
| Capacities                                                       | Imperial                                             |       |
| Static tipping load with bucket (straight)                       | 6409 lb                                              |       |
| Static tipping load with bucket (full turn)                      | 4916 lb                                              |       |
| Static tipping load with forks (straight)                        | 4980 lb                                              |       |
| Static tipping load with forks (full turn)                       | 3920 lb                                              |       |
| Max. height of bucket pivot point                                | h35 10 ft 11 in                                      |       |
| Max. lifting height (below forks)                                | h3 10 ft 3 in                                        |       |
| Breakout force with bucket                                       | 5743 daN                                             |       |
| Weight and dimensions                                            |                                                      |       |
| Unladen weight (with forks) with 4-post canopy                   | 9149 lb                                              |       |
| Unladen weight (with forks)                                      | 9500 lb                                              |       |
| Wheelbase                                                        | y 6 ft 7 in                                          |       |
| Overall width of 4 posts canopy                                  | b22 4 ft 2 in                                        |       |
| Overall cab width                                                | b4 4 ft 2 in                                         |       |
|                                                                  |                                                      |       |
| Overall height with FOPS removed and ROPS folded                 | h36 6 ft 6 in                                        |       |
| Overall height with 4 posts canopy                               | h38 8 ft 1 in                                        |       |
| Overall height with cab                                          | h17 8 ft 1 in                                        |       |
| Tilt-up angle                                                    | a4 45 °                                              |       |
| Tilt-down angle                                                  | a5 45 °                                              |       |
| Articulation angle                                               | a19 45 °                                             |       |
| Overall width less bucket                                        | b1 5 ft 5 in                                         |       |
| Overall length - Less Bucket                                     | l2 14 ft                                             |       |
| Ground clearance                                                 | m4 1 ft 3 in                                         |       |
| Engine                                                           |                                                      |       |
| Engine brand                                                     | Yanmar                                               |       |
| Engine model                                                     | 4TNV98CT_PGWL1                                       |       |
| Engine norm                                                      | Stage IIIB                                           |       |
| Number of cylinders / Capacity of cylinders                      | 4 - 201 in³                                          |       |
| I.C. Engine power rating / Power                                 | 65 Hp / 48.50 kW                                     |       |
| Max. torque / Engine rotation                                    | 207 ft/lbs / 1560 mm                                 |       |
| Engine cooling system                                            | 2 radiators water + hydraulic oil                    |       |
| Transmission                                                     |                                                      |       |
| Transmission type                                                | Hydrostatic                                          |       |
| Number of gears (forward / reverse)                              | 2/2                                                  |       |
| Max. travel speed (may vary according to applicable regulations) | 19 mph                                               |       |
| Travel speed (laden)                                             | 12 mph                                               |       |
| Differential lock                                                | Front and rear locking of the machine                |       |
| Parking brake                                                    | Manual                                               |       |
| •                                                                | Hydraulic drum brake on front axle, acting or        | all 4 |
| Service brake                                                    | wheels                                               |       |
| Hydraulics                                                       |                                                      |       |
| Hydraulic pump type                                              | Gear pump                                            |       |
| Hydraulic flow - Pressure                                        | 18 US gpm / 2901 PSI                                 |       |
| High-Flow Option (I/min)                                         | 26 US gpm                                            |       |
| Drive hydraulic system pressure                                  | 6092 PSI                                             |       |
| Tank capacities                                                  |                                                      |       |
| Hydraulic oil                                                    | 20 US gal                                            |       |
| Fuel tank                                                        | 25 US gal                                            |       |
| Noise and vibration                                              |                                                      |       |
| Vibration on hands/arms                                          | < 8 ft/s²                                            |       |
| Miscellaneous                                                    |                                                      |       |
| Cab certification                                                | ROPS - FOPS cab (level 1)                            |       |
|                                                                  |                                                      |       |

## MLA 6-65 H-Z - Dimensional drawing

Head Office B.P. 249 - 430 rue de l'Aubinière 44150 Ancenis Cedex - France Tel: +33 (0)2 40 09 10 11 - Fax: +33 (0)2 40 09 10 97 www.manitou.com

This publication provides a description of the configuration versions and options for Manitou products, which may differ for equipment. The equipment presented in this brochure may be part of a series, as an option, or it may not be available, depending on the versions. Manitou reserves the right, at any time and without notice, to amend the specifications described and represented. The specifications provided do not bind the manufacturer. For more details, please contact your Manitou agent. This is not a contractually binding document. The presentation of the products is not contractually binding. List of specifications non-exhaustive. The logos as well as the visual identity of the company are owned by Manitou and cannot be used without authorisation. All rights reserved. The photos and diagrams contained in this brochure are only provided for consultation and information purposes.