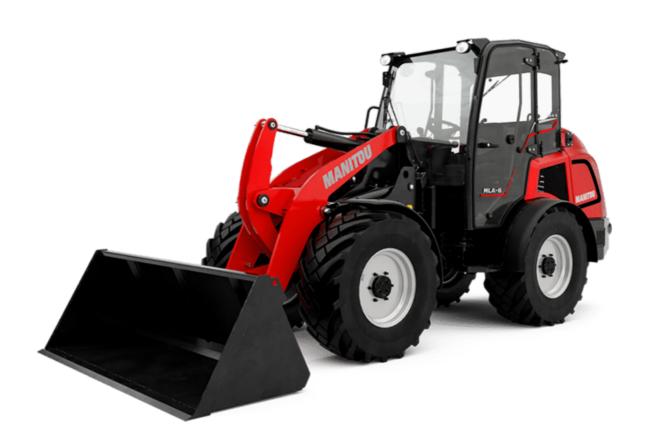

Technical sheet :

## MLA 6-65 H-Z

| •• | л | 6-65 | H-7        | Created on  | August 21  | 2025 at | 10:47 PM UTC    |  |
|----|---|------|------------|-------------|------------|---------|-----------------|--|
|    | А | 6-62 | <b>m-z</b> | Greated OII | August ZT, | ZUZJ al | 10.47 FIVI 01 C |  |