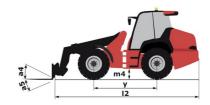

|                                                                  | MLA 6-65 H-Z                                                                                                                                                                                                                                                                                                                                                                                                                                                                                                                                                                                                                                                                                         | created on May 6, 2024 at 2:22:57 AM  |  |
|------------------------------------------------------------------|------------------------------------------------------------------------------------------------------------------------------------------------------------------------------------------------------------------------------------------------------------------------------------------------------------------------------------------------------------------------------------------------------------------------------------------------------------------------------------------------------------------------------------------------------------------------------------------------------------------------------------------------------------------------------------------------------|---------------------------------------|--|
| Capacities                                                       |                                                                                                                                                                                                                                                                                                                                                                                                                                                                                                                                                                                                                                                                                                      | Metric                                |  |
| Static tipping load with bucket (straight)                       |                                                                                                                                                                                                                                                                                                                                                                                                                                                                                                                                                                                                                                                                                                      | 2907 kg                               |  |
| Static tipping load with bucket (full turn)                      |                                                                                                                                                                                                                                                                                                                                                                                                                                                                                                                                                                                                                                                                                                      | 2230 kg                               |  |
| tatic tipping load with forks (straight)                         |                                                                                                                                                                                                                                                                                                                                                                                                                                                                                                                                                                                                                                                                                                      | 2250 kg                               |  |
| tatic tipping load with forks (full turn)                        |                                                                                                                                                                                                                                                                                                                                                                                                                                                                                                                                                                                                                                                                                                      | 1778 kg                               |  |
| fax. height of bucket pivot point                                | h35                                                                                                                                                                                                                                                                                                                                                                                                                                                                                                                                                                                                                                                                                                  | 3.32 m                                |  |
| Aax. lifting height (below forks)                                | h3                                                                                                                                                                                                                                                                                                                                                                                                                                                                                                                                                                                                                                                                                                   | 3.13 m                                |  |
| Breakout force with bucket                                       | 113                                                                                                                                                                                                                                                                                                                                                                                                                                                                                                                                                                                                                                                                                                  | 5743 daN                              |  |
| Verant and dimensions                                            |                                                                                                                                                                                                                                                                                                                                                                                                                                                                                                                                                                                                                                                                                                      | 5745 úaiv                             |  |
| Jnladen weight (with forks) with 4-post canopy                   |                                                                                                                                                                                                                                                                                                                                                                                                                                                                                                                                                                                                                                                                                                      | 4150 kg                               |  |
| Inladen weight (with forks)                                      |                                                                                                                                                                                                                                                                                                                                                                                                                                                                                                                                                                                                                                                                                                      |                                       |  |
| Vheelbase                                                        | , and the second s | 4309 kg                               |  |
| Vicendase<br>Dverall width of 4 posts canopy                     | у<br>b22                                                                                                                                                                                                                                                                                                                                                                                                                                                                                                                                                                                                                                                                                             | 2.01 m                                |  |
|                                                                  |                                                                                                                                                                                                                                                                                                                                                                                                                                                                                                                                                                                                                                                                                                      | 1.28 m                                |  |
| Dverall cab width                                                | b4                                                                                                                                                                                                                                                                                                                                                                                                                                                                                                                                                                                                                                                                                                   | 1.28 m                                |  |
| Overall height with FOPS removed and ROPS folded                 | h36                                                                                                                                                                                                                                                                                                                                                                                                                                                                                                                                                                                                                                                                                                  |                                       |  |
| Overall height with 4 posts canopy                               | h38                                                                                                                                                                                                                                                                                                                                                                                                                                                                                                                                                                                                                                                                                                  | 2.47 m                                |  |
| Overall height with cab                                          | h17                                                                                                                                                                                                                                                                                                                                                                                                                                                                                                                                                                                                                                                                                                  | 2.47 m                                |  |
| rilt-up angle                                                    | a4                                                                                                                                                                                                                                                                                                                                                                                                                                                                                                                                                                                                                                                                                                   | 45 °                                  |  |
| ill-down angle                                                   | a5                                                                                                                                                                                                                                                                                                                                                                                                                                                                                                                                                                                                                                                                                                   | 45 °                                  |  |
| Articulation angle                                               | a19                                                                                                                                                                                                                                                                                                                                                                                                                                                                                                                                                                                                                                                                                                  | 45 °                                  |  |
| Overall width less bucket                                        | b1                                                                                                                                                                                                                                                                                                                                                                                                                                                                                                                                                                                                                                                                                                   | 1.65 m                                |  |
| Overall length - Less Bucket                                     | 12                                                                                                                                                                                                                                                                                                                                                                                                                                                                                                                                                                                                                                                                                                   | 4.26 m                                |  |
| Ground clearance                                                 | m4                                                                                                                                                                                                                                                                                                                                                                                                                                                                                                                                                                                                                                                                                                   | 0.37 m                                |  |
| Ingine                                                           |                                                                                                                                                                                                                                                                                                                                                                                                                                                                                                                                                                                                                                                                                                      |                                       |  |
| Engine brand                                                     |                                                                                                                                                                                                                                                                                                                                                                                                                                                                                                                                                                                                                                                                                                      | Yanmar                                |  |
| ingine model                                                     |                                                                                                                                                                                                                                                                                                                                                                                                                                                                                                                                                                                                                                                                                                      | 4TNV98CT_PGWL1                        |  |
| Engine norm                                                      |                                                                                                                                                                                                                                                                                                                                                                                                                                                                                                                                                                                                                                                                                                      | Stage IIIB                            |  |
| Number of cylinders / Capacity of cylinders                      |                                                                                                                                                                                                                                                                                                                                                                                                                                                                                                                                                                                                                                                                                                      | 4 - 3300 cm³                          |  |
| .C. Engine power rating / Power                                  |                                                                                                                                                                                                                                                                                                                                                                                                                                                                                                                                                                                                                                                                                                      | 65 Hp / 48.50 kW                      |  |
| Max. torque / Engine rotation                                    |                                                                                                                                                                                                                                                                                                                                                                                                                                                                                                                                                                                                                                                                                                      | 280 Nm / 1560 rpm                     |  |
| Ingine cooling system                                            | 2 radiators water + hydraulic oil                                                                                                                                                                                                                                                                                                                                                                                                                                                                                                                                                                                                                                                                    |                                       |  |
| Fransmission                                                     |                                                                                                                                                                                                                                                                                                                                                                                                                                                                                                                                                                                                                                                                                                      |                                       |  |
| Fransmission type                                                |                                                                                                                                                                                                                                                                                                                                                                                                                                                                                                                                                                                                                                                                                                      | Hydrostatic                           |  |
| Number of gears (forward / reverse)                              |                                                                                                                                                                                                                                                                                                                                                                                                                                                                                                                                                                                                                                                                                                      | 2/2                                   |  |
| Max. travel speed (may vary according to applicable regulations) |                                                                                                                                                                                                                                                                                                                                                                                                                                                                                                                                                                                                                                                                                                      | 30 km/h                               |  |
| Travel speed (laden)                                             |                                                                                                                                                                                                                                                                                                                                                                                                                                                                                                                                                                                                                                                                                                      | 20 km/h                               |  |
| Differential lock                                                |                                                                                                                                                                                                                                                                                                                                                                                                                                                                                                                                                                                                                                                                                                      | Front and rear locking of the machine |  |
| Parking brake                                                    |                                                                                                                                                                                                                                                                                                                                                                                                                                                                                                                                                                                                                                                                                                      | Manual                                |  |
| -lydraulics                                                      |                                                                                                                                                                                                                                                                                                                                                                                                                                                                                                                                                                                                                                                                                                      |                                       |  |
| łydraulic pump type                                              |                                                                                                                                                                                                                                                                                                                                                                                                                                                                                                                                                                                                                                                                                                      | Gear pump                             |  |
| Hydraulic flow - Pressure                                        |                                                                                                                                                                                                                                                                                                                                                                                                                                                                                                                                                                                                                                                                                                      | 70 l/min / 200 bar                    |  |
| ligh-Flow Option (I/min)                                         |                                                                                                                                                                                                                                                                                                                                                                                                                                                                                                                                                                                                                                                                                                      | 100 l/min                             |  |
| )rive hydraulic system pressure                                  |                                                                                                                                                                                                                                                                                                                                                                                                                                                                                                                                                                                                                                                                                                      | 420 bar                               |  |
| Fank capacities                                                  |                                                                                                                                                                                                                                                                                                                                                                                                                                                                                                                                                                                                                                                                                                      |                                       |  |
| lydraulic oil                                                    |                                                                                                                                                                                                                                                                                                                                                                                                                                                                                                                                                                                                                                                                                                      | 74                                    |  |
| Fuel tank                                                        |                                                                                                                                                                                                                                                                                                                                                                                                                                                                                                                                                                                                                                                                                                      | 95                                    |  |
| Noise and vibration                                              |                                                                                                                                                                                                                                                                                                                                                                                                                                                                                                                                                                                                                                                                                                      |                                       |  |
| Vibration to whole hand/arm                                      |                                                                                                                                                                                                                                                                                                                                                                                                                                                                                                                                                                                                                                                                                                      | < 2.50 m/s²                           |  |
| Viscellaneous                                                    |                                                                                                                                                                                                                                                                                                                                                                                                                                                                                                                                                                                                                                                                                                      |                                       |  |
| Safety cab homologation                                          |                                                                                                                                                                                                                                                                                                                                                                                                                                                                                                                                                                                                                                                                                                      | ROPS - FOPS level 1 cab               |  |

## MLA 6-65 H-Z - Dimensional drawing

Head Office B.P. 249 - 430 rue de l'Aubinière 44150 Ancenis Cedex - France Tel: +33 (0)2 40 09 10 11 - Fax: +33 (0)2 40 09 10 97 www.manitou.com

This publication provides a description of the configuration versions and options for Manitou products, which may differ for equipment. The equipment presented in this brochure may be part of a series, as an option, or it may not be available, depending on the versions. Manitou reserves the right, at any time and without notice, to amend the specifications described and represented. The specifications provided do not bind the manufacturer. For more details, please contact your Manitou agent. This is not a contractually binding document. The presentation of the products is not contractually binding. List of specifications non-exhaustive. The logos as well as the visual identity of the company are owned by Manitou and cannot be used without authorisation. All rights reserved. The photos and diagrams contained in this brochure are only provided for consultation and information purposes.