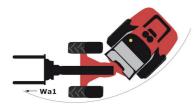

|                                                                  | MLA 6-65 H-Z                                                                                                                                                                                                                                                                                                                                                                                                                                                                                                                                                                                                                                                                                         | created on May 6, 2024 at 2:22:57 AM  |  |
|------------------------------------------------------------------|------------------------------------------------------------------------------------------------------------------------------------------------------------------------------------------------------------------------------------------------------------------------------------------------------------------------------------------------------------------------------------------------------------------------------------------------------------------------------------------------------------------------------------------------------------------------------------------------------------------------------------------------------------------------------------------------------|---------------------------------------|--|
| Capacities                                                       |                                                                                                                                                                                                                                                                                                                                                                                                                                                                                                                                                                                                                                                                                                      | Metric                                |  |
| Static tipping load with bucket (straight)                       |                                                                                                                                                                                                                                                                                                                                                                                                                                                                                                                                                                                                                                                                                                      | 2907 kg                               |  |
| Static tipping load with bucket (full turn)                      |                                                                                                                                                                                                                                                                                                                                                                                                                                                                                                                                                                                                                                                                                                      | 2230 kg                               |  |
| tatic tipping load with forks (straight)                         |                                                                                                                                                                                                                                                                                                                                                                                                                                                                                                                                                                                                                                                                                                      | 2250 kg                               |  |
| tatic tipping load with forks (full turn)                        |                                                                                                                                                                                                                                                                                                                                                                                                                                                                                                                                                                                                                                                                                                      | 1778 kg                               |  |
| fax. height of bucket pivot point                                | h35                                                                                                                                                                                                                                                                                                                                                                                                                                                                                                                                                                                                                                                                                                  | 3.32 m                                |  |
| Aax. lifting height (below forks)                                | h3                                                                                                                                                                                                                                                                                                                                                                                                                                                                                                                                                                                                                                                                                                   | 3.13 m                                |  |
| Breakout force with bucket                                       | 113                                                                                                                                                                                                                                                                                                                                                                                                                                                                                                                                                                                                                                                                                                  | 5743 daN                              |  |
| Verant and dimensions                                            |                                                                                                                                                                                                                                                                                                                                                                                                                                                                                                                                                                                                                                                                                                      | 5745 úaiv                             |  |
| Jnladen weight (with forks) with 4-post canopy                   |                                                                                                                                                                                                                                                                                                                                                                                                                                                                                                                                                                                                                                                                                                      | 4150 kg                               |  |
| Inladen weight (with forks)                                      |                                                                                                                                                                                                                                                                                                                                                                                                                                                                                                                                                                                                                                                                                                      |                                       |  |
| Vheelbase                                                        | , and the second s | 4309 kg                               |  |
| Vicendase<br>Dverall width of 4 posts canopy                     | у<br>b22                                                                                                                                                                                                                                                                                                                                                                                                                                                                                                                                                                                                                                                                                             | 2.01 m                                |  |
|                                                                  |                                                                                                                                                                                                                                                                                                                                                                                                                                                                                                                                                                                                                                                                                                      | 1.28 m                                |  |
| Dverall cab width                                                | b4                                                                                                                                                                                                                                                                                                                                                                                                                                                                                                                                                                                                                                                                                                   | 1.28 m                                |  |
| Overall height with FOPS removed and ROPS folded                 | h36                                                                                                                                                                                                                                                                                                                                                                                                                                                                                                                                                                                                                                                                                                  |                                       |  |
| Overall height with 4 posts canopy                               | h38                                                                                                                                                                                                                                                                                                                                                                                                                                                                                                                                                                                                                                                                                                  | 2.47 m                                |  |
| Overall height with cab                                          | h17                                                                                                                                                                                                                                                                                                                                                                                                                                                                                                                                                                                                                                                                                                  | 2.47 m                                |  |
| rilt-up angle                                                    | a4                                                                                                                                                                                                                                                                                                                                                                                                                                                                                                                                                                                                                                                                                                   | 45 °                                  |  |
| ill-down angle                                                   | a5                                                                                                                                                                                                                                                                                                                                                                                                                                                                                                                                                                                                                                                                                                   | 45 °                                  |  |
| Articulation angle                                               | a19                                                                                                                                                                                                                                                                                                                                                                                                                                                                                                                                                                                                                                                                                                  | 45 °                                  |  |
| Overall width less bucket                                        | b1                                                                                                                                                                                                                                                                                                                                                                                                                                                                                                                                                                                                                                                                                                   | 1.65 m                                |  |
| Overall length - Less Bucket                                     | 12                                                                                                                                                                                                                                                                                                                                                                                                                                                                                                                                                                                                                                                                                                   | 4.26 m                                |  |
| Ground clearance                                                 | m4                                                                                                                                                                                                                                                                                                                                                                                                                                                                                                                                                                                                                                                                                                   | 0.37 m                                |  |
| Ingine                                                           |                                                                                                                                                                                                                                                                                                                                                                                                                                                                                                                                                                                                                                                                                                      |                                       |  |
| Engine brand                                                     |                                                                                                                                                                                                                                                                                                                                                                                                                                                                                                                                                                                                                                                                                                      | Yanmar                                |  |
| ingine model                                                     |                                                                                                                                                                                                                                                                                                                                                                                                                                                                                                                                                                                                                                                                                                      | 4TNV98CT_PGWL1                        |  |
| Engine norm                                                      |                                                                                                                                                                                                                                                                                                                                                                                                                                                                                                                                                                                                                                                                                                      | Stage IIIB                            |  |
| Number of cylinders / Capacity of cylinders                      |                                                                                                                                                                                                                                                                                                                                                                                                                                                                                                                                                                                                                                                                                                      | 4 - 3300 cm³                          |  |
| .C. Engine power rating / Power                                  |                                                                                                                                                                                                                                                                                                                                                                                                                                                                                                                                                                                                                                                                                                      | 65 Hp / 48.50 kW                      |  |
| Max. torque / Engine rotation                                    |                                                                                                                                                                                                                                                                                                                                                                                                                                                                                                                                                                                                                                                                                                      | 280 Nm / 1560 rpm                     |  |
| Ingine cooling system                                            | 2 radiators water + hydraulic oil                                                                                                                                                                                                                                                                                                                                                                                                                                                                                                                                                                                                                                                                    |                                       |  |
| Fransmission                                                     |                                                                                                                                                                                                                                                                                                                                                                                                                                                                                                                                                                                                                                                                                                      |                                       |  |
| Fransmission type                                                |                                                                                                                                                                                                                                                                                                                                                                                                                                                                                                                                                                                                                                                                                                      | Hydrostatic                           |  |
| Number of gears (forward / reverse)                              |                                                                                                                                                                                                                                                                                                                                                                                                                                                                                                                                                                                                                                                                                                      | 2/2                                   |  |
| Max. travel speed (may vary according to applicable regulations) |                                                                                                                                                                                                                                                                                                                                                                                                                                                                                                                                                                                                                                                                                                      | 30 km/h                               |  |
| Travel speed (laden)                                             |                                                                                                                                                                                                                                                                                                                                                                                                                                                                                                                                                                                                                                                                                                      | 20 km/h                               |  |
| Differential lock                                                |                                                                                                                                                                                                                                                                                                                                                                                                                                                                                                                                                                                                                                                                                                      | Front and rear locking of the machine |  |
| Parking brake                                                    |                                                                                                                                                                                                                                                                                                                                                                                                                                                                                                                                                                                                                                                                                                      | Manual                                |  |
| -lydraulics                                                      |                                                                                                                                                                                                                                                                                                                                                                                                                                                                                                                                                                                                                                                                                                      |                                       |  |
| łydraulic pump type                                              |                                                                                                                                                                                                                                                                                                                                                                                                                                                                                                                                                                                                                                                                                                      | Gear pump                             |  |
| Hydraulic flow - Pressure                                        |                                                                                                                                                                                                                                                                                                                                                                                                                                                                                                                                                                                                                                                                                                      | 70 l/min / 200 bar                    |  |
| ligh-Flow Option (I/min)                                         |                                                                                                                                                                                                                                                                                                                                                                                                                                                                                                                                                                                                                                                                                                      | 100 l/min                             |  |
| )rive hydraulic system pressure                                  |                                                                                                                                                                                                                                                                                                                                                                                                                                                                                                                                                                                                                                                                                                      | 420 bar                               |  |
| Fank capacities                                                  |                                                                                                                                                                                                                                                                                                                                                                                                                                                                                                                                                                                                                                                                                                      |                                       |  |
| lydraulic oil                                                    |                                                                                                                                                                                                                                                                                                                                                                                                                                                                                                                                                                                                                                                                                                      | 74                                    |  |
| Fuel tank                                                        |                                                                                                                                                                                                                                                                                                                                                                                                                                                                                                                                                                                                                                                                                                      | 95                                    |  |
| Noise and vibration                                              |                                                                                                                                                                                                                                                                                                                                                                                                                                                                                                                                                                                                                                                                                                      |                                       |  |
| Vibration to whole hand/arm                                      |                                                                                                                                                                                                                                                                                                                                                                                                                                                                                                                                                                                                                                                                                                      | < 2.50 m/s²                           |  |
| Viscellaneous                                                    |                                                                                                                                                                                                                                                                                                                                                                                                                                                                                                                                                                                                                                                                                                      |                                       |  |
| Safety cab homologation                                          |                                                                                                                                                                                                                                                                                                                                                                                                                                                                                                                                                                                                                                                                                                      | ROPS - FOPS level 1 cab               |  |