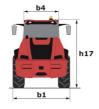

|                                                                  | MLA 6-65 H-Z                                                                                                                                                                                                                                                                                                                                                                                                                                                                                                                                                                                                                                                                                         | created on May 6, 2024 at 2:22:57 AM  |  |
|------------------------------------------------------------------|------------------------------------------------------------------------------------------------------------------------------------------------------------------------------------------------------------------------------------------------------------------------------------------------------------------------------------------------------------------------------------------------------------------------------------------------------------------------------------------------------------------------------------------------------------------------------------------------------------------------------------------------------------------------------------------------------|---------------------------------------|--|
| Capacities                                                       |                                                                                                                                                                                                                                                                                                                                                                                                                                                                                                                                                                                                                                                                                                      | Metric                                |  |
| Static tipping load with bucket (straight)                       |                                                                                                                                                                                                                                                                                                                                                                                                                                                                                                                                                                                                                                                                                                      | 2907 kg                               |  |
| Static tipping load with bucket (full turn)                      |                                                                                                                                                                                                                                                                                                                                                                                                                                                                                                                                                                                                                                                                                                      | 2230 kg                               |  |
| tatic tipping load with forks (straight)                         |                                                                                                                                                                                                                                                                                                                                                                                                                                                                                                                                                                                                                                                                                                      | 2250 kg                               |  |
| tatic tipping load with forks (full turn)                        |                                                                                                                                                                                                                                                                                                                                                                                                                                                                                                                                                                                                                                                                                                      | 1778 kg                               |  |
| fax. height of bucket pivot point                                | h35                                                                                                                                                                                                                                                                                                                                                                                                                                                                                                                                                                                                                                                                                                  | 3.32 m                                |  |
| Aax. lifting height (below forks)                                | h3                                                                                                                                                                                                                                                                                                                                                                                                                                                                                                                                                                                                                                                                                                   | 3.13 m                                |  |
| Breakout force with bucket                                       | 113                                                                                                                                                                                                                                                                                                                                                                                                                                                                                                                                                                                                                                                                                                  | 5743 daN                              |  |
| Verant and dimensions                                            |                                                                                                                                                                                                                                                                                                                                                                                                                                                                                                                                                                                                                                                                                                      | 5745 úaiv                             |  |
| Jnladen weight (with forks) with 4-post canopy                   |                                                                                                                                                                                                                                                                                                                                                                                                                                                                                                                                                                                                                                                                                                      | 4150 kg                               |  |
| Inladen weight (with forks)                                      |                                                                                                                                                                                                                                                                                                                                                                                                                                                                                                                                                                                                                                                                                                      |                                       |  |
| Vheelbase                                                        | , and the second s | 4309 kg                               |  |
| Vicendase<br>Dverall width of 4 posts canopy                     | у<br>b22                                                                                                                                                                                                                                                                                                                                                                                                                                                                                                                                                                                                                                                                                             | 2.01 m                                |  |
|                                                                  |                                                                                                                                                                                                                                                                                                                                                                                                                                                                                                                                                                                                                                                                                                      | 1.28 m                                |  |
| Dverall cab width                                                | b4                                                                                                                                                                                                                                                                                                                                                                                                                                                                                                                                                                                                                                                                                                   | 1.28 m                                |  |
| Overall height with FOPS removed and ROPS folded                 | h36                                                                                                                                                                                                                                                                                                                                                                                                                                                                                                                                                                                                                                                                                                  |                                       |  |
| Overall height with 4 posts canopy                               | h38                                                                                                                                                                                                                                                                                                                                                                                                                                                                                                                                                                                                                                                                                                  | 2.47 m                                |  |
| Overall height with cab                                          | h17                                                                                                                                                                                                                                                                                                                                                                                                                                                                                                                                                                                                                                                                                                  | 2.47 m                                |  |
| rilt-up angle                                                    | a4                                                                                                                                                                                                                                                                                                                                                                                                                                                                                                                                                                                                                                                                                                   | 45 °                                  |  |
| ill-down angle                                                   | a5                                                                                                                                                                                                                                                                                                                                                                                                                                                                                                                                                                                                                                                                                                   | 45 °                                  |  |
| Articulation angle                                               | a19                                                                                                                                                                                                                                                                                                                                                                                                                                                                                                                                                                                                                                                                                                  | 45 °                                  |  |
| Overall width less bucket                                        | b1                                                                                                                                                                                                                                                                                                                                                                                                                                                                                                                                                                                                                                                                                                   | 1.65 m                                |  |
| Overall length - Less Bucket                                     | 12                                                                                                                                                                                                                                                                                                                                                                                                                                                                                                                                                                                                                                                                                                   | 4.26 m                                |  |
| Ground clearance                                                 | m4                                                                                                                                                                                                                                                                                                                                                                                                                                                                                                                                                                                                                                                                                                   | 0.37 m                                |  |
| Ingine                                                           |                                                                                                                                                                                                                                                                                                                                                                                                                                                                                                                                                                                                                                                                                                      |                                       |  |
| Engine brand                                                     |                                                                                                                                                                                                                                                                                                                                                                                                                                                                                                                                                                                                                                                                                                      | Yanmar                                |  |
| ingine model                                                     |                                                                                                                                                                                                                                                                                                                                                                                                                                                                                                                                                                                                                                                                                                      | 4TNV98CT_PGWL1                        |  |
| Engine norm                                                      |                                                                                                                                                                                                                                                                                                                                                                                                                                                                                                                                                                                                                                                                                                      | Stage IIIB                            |  |
| Number of cylinders / Capacity of cylinders                      |                                                                                                                                                                                                                                                                                                                                                                                                                                                                                                                                                                                                                                                                                                      | 4 - 3300 cm³                          |  |
| .C. Engine power rating / Power                                  |                                                                                                                                                                                                                                                                                                                                                                                                                                                                                                                                                                                                                                                                                                      | 65 Hp / 48.50 kW                      |  |
| Max. torque / Engine rotation                                    |                                                                                                                                                                                                                                                                                                                                                                                                                                                                                                                                                                                                                                                                                                      | 280 Nm / 1560 rpm                     |  |
| Ingine cooling system                                            | 2 radiators water + hydraulic oil                                                                                                                                                                                                                                                                                                                                                                                                                                                                                                                                                                                                                                                                    |                                       |  |
| Fransmission                                                     |                                                                                                                                                                                                                                                                                                                                                                                                                                                                                                                                                                                                                                                                                                      |                                       |  |
| Fransmission type                                                |                                                                                                                                                                                                                                                                                                                                                                                                                                                                                                                                                                                                                                                                                                      | Hydrostatic                           |  |
| Number of gears (forward / reverse)                              |                                                                                                                                                                                                                                                                                                                                                                                                                                                                                                                                                                                                                                                                                                      | 2/2                                   |  |
| Max. travel speed (may vary according to applicable regulations) |                                                                                                                                                                                                                                                                                                                                                                                                                                                                                                                                                                                                                                                                                                      | 30 km/h                               |  |
| Travel speed (laden)                                             |                                                                                                                                                                                                                                                                                                                                                                                                                                                                                                                                                                                                                                                                                                      | 20 km/h                               |  |
| Differential lock                                                |                                                                                                                                                                                                                                                                                                                                                                                                                                                                                                                                                                                                                                                                                                      | Front and rear locking of the machine |  |
| Parking brake                                                    |                                                                                                                                                                                                                                                                                                                                                                                                                                                                                                                                                                                                                                                                                                      | Manual                                |  |
| -lydraulics                                                      |                                                                                                                                                                                                                                                                                                                                                                                                                                                                                                                                                                                                                                                                                                      |                                       |  |
| łydraulic pump type                                              |                                                                                                                                                                                                                                                                                                                                                                                                                                                                                                                                                                                                                                                                                                      | Gear pump                             |  |
| Hydraulic flow - Pressure                                        |                                                                                                                                                                                                                                                                                                                                                                                                                                                                                                                                                                                                                                                                                                      | 70 l/min / 200 bar                    |  |
| ligh-Flow Option (I/min)                                         |                                                                                                                                                                                                                                                                                                                                                                                                                                                                                                                                                                                                                                                                                                      | 100 l/min                             |  |
| )rive hydraulic system pressure                                  |                                                                                                                                                                                                                                                                                                                                                                                                                                                                                                                                                                                                                                                                                                      | 420 bar                               |  |
| Fank capacities                                                  |                                                                                                                                                                                                                                                                                                                                                                                                                                                                                                                                                                                                                                                                                                      |                                       |  |
| lydraulic oil                                                    |                                                                                                                                                                                                                                                                                                                                                                                                                                                                                                                                                                                                                                                                                                      | 74                                    |  |
| Fuel tank                                                        |                                                                                                                                                                                                                                                                                                                                                                                                                                                                                                                                                                                                                                                                                                      | 95                                    |  |
| Noise and vibration                                              |                                                                                                                                                                                                                                                                                                                                                                                                                                                                                                                                                                                                                                                                                                      |                                       |  |
| Vibration to whole hand/arm                                      |                                                                                                                                                                                                                                                                                                                                                                                                                                                                                                                                                                                                                                                                                                      | < 2.50 m/s²                           |  |
| Viscellaneous                                                    |                                                                                                                                                                                                                                                                                                                                                                                                                                                                                                                                                                                                                                                                                                      |                                       |  |
| Safety cab homologation                                          |                                                                                                                                                                                                                                                                                                                                                                                                                                                                                                                                                                                                                                                                                                      | ROPS - FOPS level 1 cab               |  |