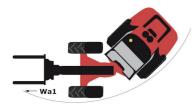

|                                                                  | MLA 6-65 H-Z Greated Off Way 5, 202 | ut 2.01.1111 W |
|------------------------------------------------------------------|-------------------------------------|----------------|
| Capacities                                                       |                                     | tric           |
| Static tipping load with bucket (straight)                       | 290                                 | 7 kg           |
| Static tipping load with bucket (full turn)                      | 223                                 | 0 kg           |
| Static tipping load with forks (straight)                        | 225                                 | 9 kg           |
| Static tipping load with forks (full turn)                       | 177                                 | 8 kg           |
| Max. height of bucket pivot point                                | h35 3.3                             | 2 m            |
| Max. lifting height (below forks)                                | h3 3.1                              | 3 m            |
| Breakout force with bucket                                       | 5743                                | daN            |
| Weight and dimensions                                            |                                     |                |
| Jnladen weight (with forks) with 4-post canopy                   | 415                                 | 0 kg           |
| Jnladen weight (with forks)                                      | 430                                 | 9 kg           |
| Vheelbase                                                        | у 2.0                               | 1 m            |
| Overall width of 4 posts canopy                                  | b22 1.2                             | 8 m            |
| )verall cab width                                                | b4 1.2                              | 8 m            |
| Overall height with FOPS removed and ROPS folded                 | h36 1.9                             | 8 m            |
| Dverall height with 4 posts canopy                               | h38 2.4                             | 7 m            |
| Overall height with cab                                          | h17 2.4                             | 7 m            |
| Filt-up angle                                                    | a4 45                               | 5°             |
| ïlt-down angle                                                   | a5 45                               | 5°             |
| Articulation angle                                               | a19 45                              | 5°             |
| Dverall width less bucket                                        | b1 1.6                              | 5 m            |
| Overall length - Less Bucket                                     | 12 4.2                              | 6 m            |
| Ground clearance                                                 | m4 0.3                              | 7 m            |
| Engine                                                           |                                     |                |
| Engine brand                                                     | Yan                                 | mar            |
| Engine model                                                     | 4TNV98C                             | T_PGWL1        |
| Engine norm                                                      | Stag                                | e IIIB         |
| Number of cylinders / Capacity of cylinders                      | 4 - 330                             | )0 cm³         |
| .C. Engine power rating / Power                                  | 65 Hp / 4                           | 48.50 kW       |
| Max. torque / Engine rotation                                    | 280 Nm /                            | 1560 rpm       |
| Engine cooling system                                            | 2 radiators wate                    |                |
| Transmission                                                     |                                     | ·              |
| ransmission type                                                 | Hydro                               | static         |
| lumber of gears (forward / reverse)                              |                                     | / 2            |
| Max. travel speed (may vary according to applicable regulations) | 30 k                                | m/h            |
| Fravel speed (laden)                                             | 20 k                                | m/h            |
| Differential lock                                                | Front and rear lock                 |                |
| Parking brake                                                    | Mai                                 | -              |
| Hydraulics                                                       |                                     |                |
| Hydraulic pump type                                              | Gear                                | pump           |
| Hydraulic flow - Pressure                                        | 70 l/min                            |                |
| ligh-Flow Option (I/min)                                         |                                     | /min           |
| Drive hydraulic system pressure                                  |                                     | bar            |
| ank capacities                                                   |                                     |                |
| łydraulic oil                                                    | 74                                  | 41             |
| Fuel tank                                                        | 99                                  |                |
| Noise and vibration                                              |                                     |                |
| Vibration to whole hand/arm                                      | - 2.50                              | ) m/s²         |
| Viscellaneous                                                    |                                     | / 11/ 3        |
| Safety cab homologation                                          |                                     | S level 1 cab  |
| sarety cab noniologation                                         | RUPS - FUPS                         | blevel I cab   |