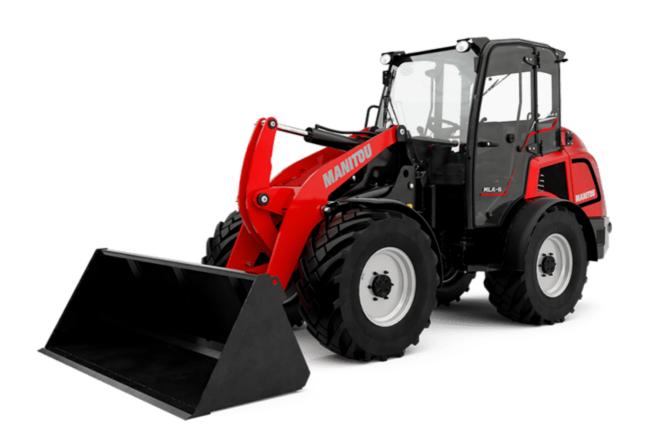

|                                                                  | MLA 6-65 H-Z Greated Off Way 5, 202 | ut 2.01.1111 W |
|------------------------------------------------------------------|-------------------------------------|----------------|
| Capacities                                                       |                                     | tric           |
| Static tipping load with bucket (straight)                       | 290                                 | 7 kg           |
| Static tipping load with bucket (full turn)                      | 223                                 | 0 kg           |
| Static tipping load with forks (straight)                        | 225                                 | 9 kg           |
| Static tipping load with forks (full turn)                       | 177                                 | 8 kg           |
| Max. height of bucket pivot point                                | h35 3.3                             | 2 m            |
| Max. lifting height (below forks)                                | h3 3.1                              | 3 m            |
| Breakout force with bucket                                       | 5743                                | daN            |
| Weight and dimensions                                            |                                     |                |
| Jnladen weight (with forks) with 4-post canopy                   | 415                                 | 0 kg           |
| Jnladen weight (with forks)                                      | 430                                 | 9 kg           |
| Vheelbase                                                        | у 2.0                               | 1 m            |
| Overall width of 4 posts canopy                                  | b22 1.2                             | 8 m            |
| )verall cab width                                                | b4 1.2                              | 8 m            |
| Overall height with FOPS removed and ROPS folded                 | h36 1.9                             | 8 m            |
| Dverall height with 4 posts canopy                               | h38 2.4                             | 7 m            |
| Overall height with cab                                          | h17 2.4                             | 7 m            |
| Filt-up angle                                                    | a4 45                               | 5°             |
| ïlt-down angle                                                   | a5 45                               | 5°             |
| Articulation angle                                               | a19 45                              | 5°             |
| Dverall width less bucket                                        | b1 1.6                              | 5 m            |
| Overall length - Less Bucket                                     | 12 4.2                              | 6 m            |
| Ground clearance                                                 | m4 0.3                              | 7 m            |
| Engine                                                           |                                     |                |
| Engine brand                                                     | Yan                                 | mar            |
| Engine model                                                     | 4TNV98C                             | T_PGWL1        |
| Engine norm                                                      | Stag                                | e IIIB         |
| Number of cylinders / Capacity of cylinders                      | 4 - 330                             | )0 cm³         |
| .C. Engine power rating / Power                                  | 65 Hp / 4                           | 48.50 kW       |
| Max. torque / Engine rotation                                    | 280 Nm /                            | 1560 rpm       |
| Engine cooling system                                            | 2 radiators wate                    |                |
| Transmission                                                     |                                     | ·              |
| ransmission type                                                 | Hydro                               | static         |
| lumber of gears (forward / reverse)                              |                                     | / 2            |
| Max. travel speed (may vary according to applicable regulations) | 30 k                                | m/h            |
| Fravel speed (laden)                                             | 20 k                                | m/h            |
| Differential lock                                                | Front and rear lock                 |                |
| Parking brake                                                    | Mai                                 | -              |
| Hydraulics                                                       |                                     |                |
| Hydraulic pump type                                              | Gear                                | pump           |
| Hydraulic flow - Pressure                                        | 70 l/min                            |                |
| ligh-Flow Option (I/min)                                         |                                     | /min           |
| Drive hydraulic system pressure                                  |                                     | bar            |
| ank capacities                                                   |                                     |                |
| łydraulic oil                                                    | 74                                  | 41             |
| Fuel tank                                                        | 99                                  |                |
| Noise and vibration                                              |                                     |                |
| Vibration to whole hand/arm                                      | - 2.50                              | ) m/s²         |
| Viscellaneous                                                    |                                     | / 11/ 3        |
| Safety cab homologation                                          |                                     | S level 1 cab  |
| sarety cab noniologation                                         | RUPS - FUPS                         | blevel I cab   |