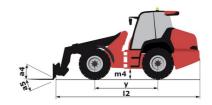

|                                                                  | MLA 6-65 H-Z Greated Off Way 5, 202 | ut 2.01.1111 W |
|------------------------------------------------------------------|-------------------------------------|----------------|
| Capacities                                                       |                                     | tric           |
| Static tipping load with bucket (straight)                       | 290                                 | 7 kg           |
| Static tipping load with bucket (full turn)                      | 223                                 | 0 kg           |
| Static tipping load with forks (straight)                        | 225                                 | 9 kg           |
| Static tipping load with forks (full turn)                       | 177                                 | 8 kg           |
| Max. height of bucket pivot point                                | h35 3.3                             | 2 m            |
| Max. lifting height (below forks)                                | h3 3.1                              | 3 m            |
| Breakout force with bucket                                       | 5743                                | daN            |
| Weight and dimensions                                            |                                     |                |
| Jnladen weight (with forks) with 4-post canopy                   | 415                                 | 0 kg           |
| Jnladen weight (with forks)                                      | 430                                 | 9 kg           |
| Vheelbase                                                        | у 2.0                               | 1 m            |
| Overall width of 4 posts canopy                                  | b22 1.2                             | 8 m            |
| )verall cab width                                                | b4 1.2                              | 8 m            |
| Overall height with FOPS removed and ROPS folded                 | h36 1.9                             | 8 m            |
| Dverall height with 4 posts canopy                               | h38 2.4                             | 7 m            |
| Overall height with cab                                          | h17 2.4                             | 7 m            |
| Filt-up angle                                                    | a4 45                               | 5°             |
| ïlt-down angle                                                   | a5 45                               | 5°             |
| Articulation angle                                               | a19 45                              | 5°             |
| Dverall width less bucket                                        | b1 1.6                              | 5 m            |
| Overall length - Less Bucket                                     | 12 4.2                              | 6 m            |
| Ground clearance                                                 | m4 0.3                              | 7 m            |
| Engine                                                           |                                     |                |
| Engine brand                                                     | Yan                                 | mar            |
| Engine model                                                     | 4TNV98C                             | T_PGWL1        |
| Engine norm                                                      | Stag                                | e IIIB         |
| Number of cylinders / Capacity of cylinders                      | 4 - 330                             | )0 cm³         |
| .C. Engine power rating / Power                                  | 65 Hp / 4                           | 48.50 kW       |
| Max. torque / Engine rotation                                    | 280 Nm /                            | 1560 rpm       |
| Engine cooling system                                            | 2 radiators wate                    |                |
| Transmission                                                     |                                     | ·              |
| ransmission type                                                 | Hydro                               | static         |
| lumber of gears (forward / reverse)                              |                                     | / 2            |
| Max. travel speed (may vary according to applicable regulations) | 30 k                                | m/h            |
| Fravel speed (laden)                                             | 20 k                                | m/h            |
| Differential lock                                                | Front and rear lock                 |                |
| Parking brake                                                    | Mai                                 | -              |
| Hydraulics                                                       |                                     |                |
| Hydraulic pump type                                              | Gear                                | pump           |
| Hydraulic flow - Pressure                                        | 70 l/min                            |                |
| ligh-Flow Option (I/min)                                         |                                     | /min           |
| Drive hydraulic system pressure                                  |                                     | bar            |
| ank capacities                                                   |                                     |                |
| łydraulic oil                                                    | 74                                  | 41             |
| Fuel tank                                                        | 99                                  |                |
| Noise and vibration                                              |                                     |                |
| Vibration to whole hand/arm                                      | - 2.50                              | ) m/s²         |
| Viscellaneous                                                    |                                     | / 11/ 3        |
| Safety cab homologation                                          |                                     | S level 1 cab  |
| sarety cab noniologation                                         | RUPS - FUPS                         | blevel I cab   |

## MLA 6-65 H-Z - Dimensional drawing

Head Office B.P. 249 - 430 rue de l'Aubinière 44150 Ancenis Cedex - France Tel: +33 (0)2 40 09 10 11 - Fax: +33 (0)2 40 09 10 97 www.manitou.com

This publication provides a description of the configuration versions and options for Manitou products, which may differ for equipment. The equipment presented in this brochure may be part of a series, as an option, or it may not be available, depending on the versions. Manitou reserves the right, at any time and without notice, to amend the specifications described and represented. The specifications provided do not bind the manufacturer. For more details, please contact your Manitou agent. This is not a contractually binding document. The presentation of the products is not contractually binding. List of specifications non-exhaustive. The logos as well as the visual identity of the company are owned by Manitou and cannot be used without authorisation. All rights reserved. The photos and diagrams contained in this brochure are only provided for consultation and information purposes.