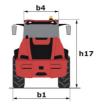

|                                                                  | MLA 6-65 H-Z Greated Off Way 5, 202 | ut 2.01.1111 W |
|------------------------------------------------------------------|-------------------------------------|----------------|
| Capacities                                                       |                                     | tric           |
| Static tipping load with bucket (straight)                       | 290                                 | 7 kg           |
| Static tipping load with bucket (full turn)                      | 223                                 | 0 kg           |
| Static tipping load with forks (straight)                        | 225                                 | 9 kg           |
| Static tipping load with forks (full turn)                       | 177                                 | 8 kg           |
| Max. height of bucket pivot point                                | h35 3.3                             | 2 m            |
| Max. lifting height (below forks)                                | h3 3.1                              | 3 m            |
| Breakout force with bucket                                       | 5743                                | daN            |
| Weight and dimensions                                            |                                     |                |
| Jnladen weight (with forks) with 4-post canopy                   | 415                                 | 0 kg           |
| Jnladen weight (with forks)                                      | 430                                 | 9 kg           |
| Vheelbase                                                        | у 2.0                               | 1 m            |
| Overall width of 4 posts canopy                                  | b22 1.2                             | 8 m            |
| )verall cab width                                                | b4 1.2                              | 8 m            |
| Overall height with FOPS removed and ROPS folded                 | h36 1.9                             | 8 m            |
| Dverall height with 4 posts canopy                               | h38 2.4                             | 7 m            |
| Overall height with cab                                          | h17 2.4                             | 7 m            |
| Filt-up angle                                                    | a4 45                               | 5°             |
| ïlt-down angle                                                   | a5 45                               | 5°             |
| Articulation angle                                               | a19 45                              | 5°             |
| Dverall width less bucket                                        | b1 1.6                              | 5 m            |
| Overall length - Less Bucket                                     | 12 4.2                              | 6 m            |
| Ground clearance                                                 | m4 0.3                              | 7 m            |
| Engine                                                           |                                     |                |
| Engine brand                                                     | Yan                                 | mar            |
| Engine model                                                     | 4TNV98C                             | T_PGWL1        |
| Engine norm                                                      | Stag                                | e IIIB         |
| Number of cylinders / Capacity of cylinders                      | 4 - 330                             | )0 cm³         |
| .C. Engine power rating / Power                                  | 65 Hp / 4                           | 48.50 kW       |
| Max. torque / Engine rotation                                    | 280 Nm /                            | 1560 rpm       |
| Engine cooling system                                            | 2 radiators wate                    |                |
| Transmission                                                     |                                     | ·              |
| ransmission type                                                 | Hydro                               | static         |
| lumber of gears (forward / reverse)                              |                                     | / 2            |
| Max. travel speed (may vary according to applicable regulations) | 30 k                                | m/h            |
| Fravel speed (laden)                                             | 20 k                                | m/h            |
| Differential lock                                                | Front and rear lock                 |                |
| Parking brake                                                    | Mai                                 | -              |
| Hydraulics                                                       |                                     |                |
| Hydraulic pump type                                              | Gear                                | pump           |
| Hydraulic flow - Pressure                                        | 70 l/min                            |                |
| ligh-Flow Option (I/min)                                         |                                     | /min           |
| Drive hydraulic system pressure                                  |                                     | bar            |
| ank capacities                                                   |                                     |                |
| łydraulic oil                                                    | 74                                  | 41             |
| Fuel tank                                                        | 99                                  |                |
| Noise and vibration                                              |                                     |                |
| Vibration to whole hand/arm                                      | - 2.50                              | ) m/s²         |
| Viscellaneous                                                    |                                     | / 11/ 3        |
| Safety cab homologation                                          |                                     | S level 1 cab  |
| sarety cab noniologation                                         | RUPS - FUPS                         | blevel I cab   |