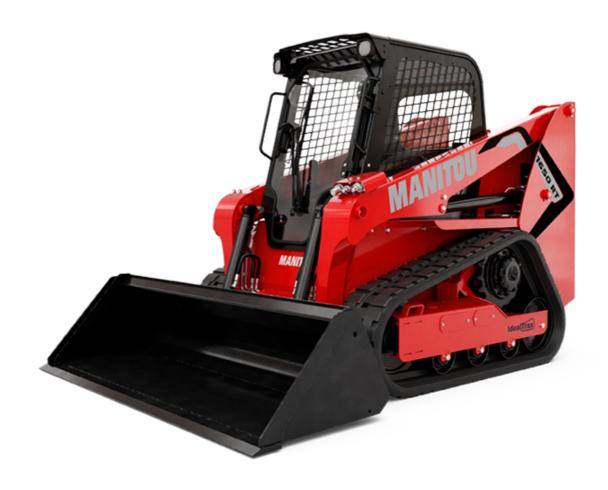

Technical sheet:

## **1650RT**





|