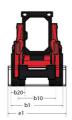

|      | 62.50 l<br>12.90 l<br>3.30 l / 4     |

## 1650RT - Dimensional drawing







## **Equipment**

| All-Tach® Attachment Mounting System             | Standard |
|--------------------------------------------------|----------|
| Auxiliary Hydraulics                             | Standard |
| Electronic Attachment Control - 14-Pin Connector | Optional |
| High-Flow Auxiliary Hydraulics                   | Optional |
| IdealTrax® automatic track tensioning system     | Standard |
| Power-A-Tach® Attachment Mounting System         | Optional |
| Motorization/Power                               |          |
| Combination Radiator & Hydraulic Oil Cooler      | Standard |
| Dual-Element Air Cleaner with Indicator          | Standard |
| Engine Auto-Shutdown System                      | Standard |
| Glowplugs Starts Assist                          | Standard |
| Servo-Co