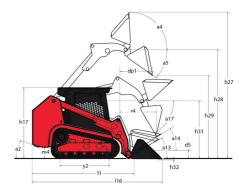

|      | 62.50 l<br>12.90 l<br>3.30 l / 4     |

## 1650RT - Dimensional drawing







## **Equipment**

| All-Tach® Attachment Mounting System             | Standard |
|--------------------------------------------------|----------|
| Auxiliary Hydraulics                             | Standard |
| Electronic Attachment Control - 14-Pin Connector | Optional |
| High-Flow Auxiliary Hydraulics                   | Optional |
| IdealTrax® automatic track tensioning system     | Standard |
| Power-A-Tach® Attachment Mounting System         | Optional |
| Motorization/Power                               |          |
| Combination Radiator & Hydraulic Oil Cooler      | Standard |
| Dual-Element Air Cleaner with Indicator          | Standard |
| Engine Auto-Shutdown System                      | Standard |
| Glowplugs Starts Assist                          | Standard |
| Servo-Cont