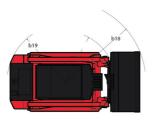

|      | 62.50 l<br>12.90 l<br>3.30 l / 4     |

## 1650RT - Dimensional drawing







## **Equipment**

| All-Tach® Attachment Mounting System             | Standard |
|--------------------------------------------------|----------|
| Auxiliary Hydraulics                             | Standard |
| Electronic Attachment Control - 14-Pin Connector | Optional |
| High-Flow Auxiliary Hydraulics                   | Optional |
| IdealTrax® automatic track tensioning system     | Standard |
| Power-A-Tach® Attachment Mounting System         | Optional |
| Motorization/Power                               |          |
| Combination Radiator & Hydraulic Oil Cooler      | Standard |
| Dual-Element Air Cleaner with Indicator          | Standard |
| Engine Auto-Shutdown System                      | Standard |
| Glowplugs Starts Assist                          | Standard |
| Servo-