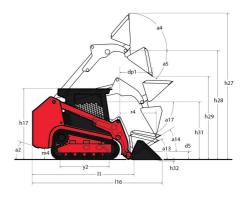

## **1650RT**

|                                           |      | ed on 22 December 2024 at 05:24 UT |
|-------------------------------------------|------|------------------------------------|
| Capacities                                |      | Metric                             |
| Operating Weight                          |      | 3638 kg                            |
| Unladen weight                            |      | 3638 kg                            |
| Operating Capacity at 35% Tipping Load    |      | 748 kg                             |
| Operating Capacity At 50% Tipping Load    |      | 1069 kg                            |
| Tipping capacity                          |      | 2139 kg                            |
| Weight and dimensions                     |      | · •                                |
| Overall Operating Height - Fully Raised   | h27  | 4008 mm                            |
| Height to Hinge Pin - Fully Raised        | h28  | 3038 mm                            |
| Dump reach - Full height                  | r6   | 641 mm                             |
|                                           |      | 39 °                               |
| Dump angle at full height                 | a5   |                                    |
| Dump Height - Fully Raised                | h29  | 2329 mm                            |
| Maximum Rollback Angle - Fully Raised     | a4   | 98 °                               |
| Overall Height to top of ROPS             | h17  | 1969 mm                            |
| Overall length with bucket                | I16  | 3205 mm                            |
| Overall Length without Bucket             | l1   | 2393 mm                            |
| Specified Height                          | h31  | 1638 mm                            |
| Reach at Specified Height                 | r4   | 559 mm                             |
| Dump angle at specified height            | a17  | 73 °                               |
| Carry Position                            | d5   | 198 mm                             |
| Maximum Rollback Angle at Carry Position  | a14  | 28 °                               |
| Digging Position                          | h32  | 53 mm                              |
|                                           | 1132 | 28 °                               |
| Angle of Departure with STD Counterweight |      |                                    |
| Ground clearance                          | m4   | 185 mm                             |
| Track gauge                               | b10  | 1356 mm                            |
| Track Shoe Width                          | b20  | 320 mm                             |
| Crawler base                              | у2   | 1265 mm                            |
| Overall width less bucket                 | b1   | 1676 mm                            |
| Bucket Width                              | e1   | 1676 mm                            |
| Clearance Radius - Front with Bucket      | b18  | 1979 mm                            |
| Angle of Approach                         | a3   | 90 °                               |
| Grouser Height                            |      | 25 mm                              |
| Track Type / Track Rollers / Roller Type  |      | Rubber / 3 / Steel                 |
| Performances                              |      |                                    |
| Ground Speed - Single Speed               |      | 10.50 km/h                         |
| Ground Speed - Two Speed                  |      | 16.10 km/h                         |
| Drawbar Pull/Tractive Effort              |      | 4345 kg                            |
| Bucket Breakout - Tilt Cylinder           |      | 1919 kg                            |
|                                           |      | 2295 kg                            |
| Bucket Breakout - Lift Cylinder           |      | 2293 kg                            |
| Engine<br>                                |      | <u> </u>                           |
| Engine brand                              |      | Yanmar                             |
| Engine model                              |      | 4TNV98C-NMS2                       |
| Motor Type                                |      | Radial Piston                      |
| Gross Power / Power                       |      | 51.70 kW @ 2500 rpm                |
| Net Power / Power                         |      | 51 kW / 2500 rpm                   |
| Max. torque                               |      | 241 Nm                             |
| .C. Engine power rating                   |      | 69.30 Hp                           |
| Battery voltage                           |      | 12 V                               |
| Cold Cranking Amps at Temperature (CCA)   |      | 950 A                              |
| Alternator - Voltage / Ampere             |      | 12 V / 100 A                       |
| lydraulics                                |      | 12 17 100 %                        |
|                                           |      | 71 l/min                           |
| Standard flow - Auxiliary hydraulics      |      | 71 l/min                           |
| Fank capacities                           |      |                                    |
| Dil Pan Capacity                          |      | 91                                 |
| Hydraulic tank capacity                   |      | 39 I                               |
| uel tank                                  |      | 62.50 I                            |
| iquid cooling tank volume                 |      | 12.90 I                            |
| Displacement / Number of cylinders        |      | 3.30   / 4                         |
| Miscellaneous                             |      |                                    |
| Ground Pressure                           |      | 0.45 bar                           |

## 1650RT - Dimensional drawing