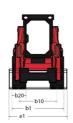

| 71 l/min                           |
| Fank capacities                           |      |                                    |
| Dil Pan Capacity                          |      | 91                                 |
| Hydraulic tank capacity                   |      | 39 I                               |
| uel tank                                  |      | 62.50 I                            |
| iquid cooling tank volume                 |      | 12.90 I                            |
| Displacement / Number of cylinders        |      | 3.30   / 4                         |
| Miscellaneous                             |      |                                    |
| Ground Pressure                           |      | 0.45 bar                           |

## 1650RT - Dimensional drawing







## **Equipment**

| Auxiliary Hydraulics Electronic Attachment Control - 14-Pin Connector Optional High-Flow Auxiliary Hydraulics Geal Tiax & automatic track tensioning system Power-A-Tach® Attachment Mounting System Optional Motorization/Power Combination Radiator & Hydraulic Oil Cooler Dual-Element Air Cleaner with Indicator Engine Auto-Shutdown System Standard Glowplugs Starts Assist Standard Steron-Controlled Hydrostatic Drive Two Speed Hydrostatic Drive Standard Operator station Air suspension seat Optional Air suspension seat Optional Foot Throttle Standard Pressurized Cab Enclosure with A/C Rearview Camera Optional SIGNSy/FOPS Level II Overhead Guard Silding Side Windows Standard Scheicable Self-Leveling Hydraulic Lift Action 4 Preumatios Rubber Track Undercarriage System Standa