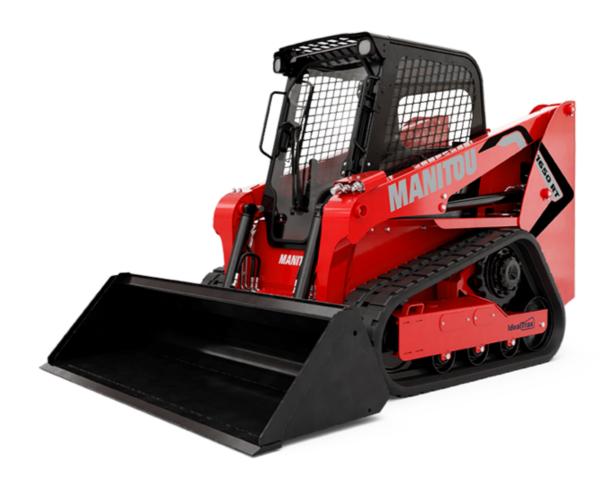

Technical sheet:

## **1650RT**





|                                           |      | ed on 22 December 2024 at 05:24 UT |
|-------------------------------------------|------|------------------------------------|
| Capacities                                |      | Metric                             |
| Operating Weight                          |      | 3638 kg                            |
| Unladen weight                            |      | 3638 kg                            |
| Operating Capacity at 35% Tipping Load    |      | 748 kg                             |
| Operating Capacity At 50% Tipping Load    |      | 1069 kg                            |
| Tipping capacity                          |      | 2139 kg                            |
| Weight and dimensions                     |      | · •