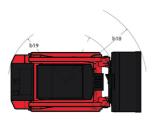

|      | 71 l/min                           |
| Fank capacities                           |      |                                    |
| Dil Pan Capacity                          |      | 91                                 |
| Hydraulic tank capacity                   |      | 39 I                               |
| uel tank                                  |      | 62.50 I                            |
| iquid cooling tank volume                 |      | 12.90 I                            |
| Displacement / Number of cylinders        |      | 3.30   / 4                         |
| Miscellaneous                             |      |                                    |
| Ground Pressure                           |      | 0.45 bar                           |

## 1650RT - Dimensional drawing







## **Equipment**

| Auxiliary Hydraulics Electronic Attachment Control - 14-Pin Connector Optional High-Flow Auxiliary Hydraulics Geal Tiax & automatic track tensioning system Power-A-Tach® Attachment Mounting System Optional Motorization/Power Combination Radiator & Hydraulic Oil Cooler Dual-Element Air Cleaner with Indicator Engine Auto-Shutdown System Standard Glowplugs Starts Assist Standard Steron-Controlled Hydrostatic Drive Two Speed Hydrostatic Drive Standard Operator station Air suspension seat Optional Air suspension seat Optional Foot Throttle Standard Pressurized Cab Enclosure with A/C Rearview Camera Optional SIGNSy/FOPS Level II Overhead Guard Silding Side Windows Standard Scheicable Self-Leveling Hydraulic Lift Action 4 Preumatios Rubber Track Undercarriage System Stan