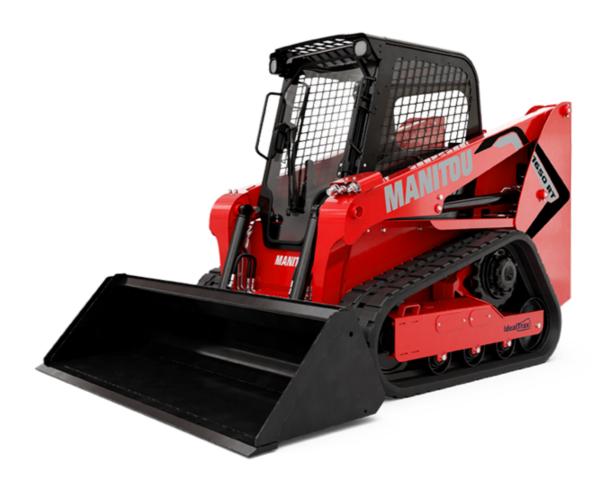

Technical sheet:

## **1650RT**





|