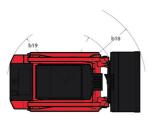

|      | 0.45 bar                             |

## 1650RT - Dimensional drawing







## **Equipment**

| Lifting function                                 |          |
|--------------------------------------------------|----------|
| All-Tach® Attachment Mounting System             | Standard |
| Auxiliary Hydraulics                             | Standard |
| Electronic Attachment Control - 14-Pin Connector | Optional |
| High-Flow Auxiliary Hydraulics                   | Optional |
| IdealTrax® automatic track tensioning system     | Standard |
| Power-A-Tach® Attachment Mounting System         | Optional |
| Motorization/Power                               |          |
| Combination Radiator & Hydraulic Oil Cooler      | Standard |
| Dual-Element Air Cleaner with Indicator          | Standard |
| Engine Auto-Shutdown System                      | Standard |
| Glowpl