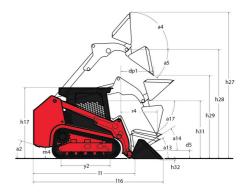

|      | 0.45 bar                             |

## 1650RT - Dimensional drawing







## **Equipment**

| Lifting function                                 |          |
|--------------------------------------------------|----------|
| All-Tach® Attachment Mounting System             | Standard |
| Auxiliary Hydraulics                             | Standard |
| Electronic Attachment Control - 14-Pin Connector | Optional |
| High-Flow Auxiliary Hydraulics                   | Optional |
| IdealTrax® automatic track tensioning system     | Standard |
| Power-A-Tach® Attachment Mounting System         | Optional |
| Motorization/Power                               |          |
| Combination Radiator & Hydraulic Oil Cooler      | Standard |
| Dual-Element Air Cleaner with Indicator          | Standard |
| Engine Auto-Shutdown System                      | Standard |
| Glowplugs