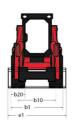

|      | 0.45 bar                             |

## 1650RT - Dimensional drawing







## **Equipment**

| Lifting function                                 |          |
|--------------------------------------------------|----------|
| All-Tach® Attachment Mounting System             | Standard |
| Auxiliary Hydraulics                             | Standard |
| Electronic Attachment Control - 14-Pin Connector | Optional |
| High-Flow Auxiliary Hydraulics                   | Optional |
| IdealTrax® automatic track tensioning system     | Standard |
| Power-A-Tach® Attachment Mounting System         | Optional |
| Motorization/Power                               |          |
| Combination Radiator & Hydraulic Oil Cooler      | Standard |
| Dual-Element Air Cleaner with Indicator          | Standard |
| Engine Auto-Shutdown System                      | Standard |
| Glowplug