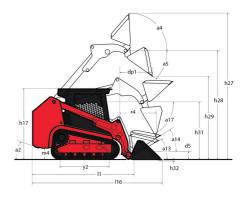

|          |                                      |

## 1650RT - Dimensional drawing







## **Equipment**

| Lifting function                                 |          |
|--------------------------------------------------|----------|
| All-Tach® Attachment Mounting System             | Standard |
| Auxiliary Hydraulics                             | Standard |
| Electronic Attachment Control - 14-Pin Connector | Optional |
| High-Flow Auxiliary Hydraulics                   | Optional |
| IdealTrax® automatic track tensioning system     | Standard |
| Power-A-Tach® Attachment Mounting System         | Optional |
| Motorization/Power                               |          |
| Combination Radiator & Hydraulic Oil Cooler      | Standard |
| Dual-Element Air Cleaner with Indicator          | Standard |
| Engine Auto-Shutdown System                      | Standard |
| Glowplugs