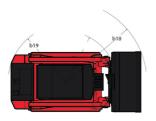

|          |                                      |

## 1650RT - Dimensional drawing







## **Equipment**

| Lifting function                                 |          |
|--------------------------------------------------|----------|
| All-Tach® Attachment Mounting System             | Standard |
| Auxiliary Hydraulics                             | Standard |
| Electronic Attachment Control - 14-Pin Connector | Optional |
| High-Flow Auxiliary Hydraulics                   | Optional |
| IdealTrax® automatic track tensioning system     | Standard |
| Power-A-Tach® Attachment Mounting System         | Optional |
| Motorization/Power                               |          |
| Combination Radiator & Hydraulic Oil Cooler      | Standard |
| Dual-Element Air Cleaner with Indicator          | Standard |
| Engine Auto-Shutdown System                      | Standard |
| Glowpl