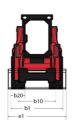

|          |                                      |

## 1650RT - Dimensional drawing







## **Equipment**

| Lifting function                                 |          |
|--------------------------------------------------|----------|
| All-Tach® Attachment Mounting System             | Standard |
| Auxiliary Hydraulics                             | Standard |
| Electronic Attachment Control - 14-Pin Connector | Optional |
| High-Flow Auxiliary Hydraulics                   | Optional |
| IdealTrax® automatic track tensioning system     | Standard |
| Power-A-Tach® Attachment Mounting System         | Optional |
| Motorization/Power                               |          |
| Combination Radiator & Hydraulic Oil Cooler      | Standard |
| Dual-Element Air Cleaner with Indicator          | Standard |
| Engine Auto-Shutdown System                      | Standard |
| Glowplug