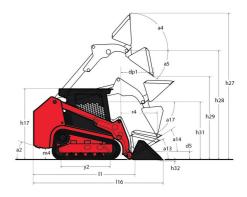

## **1650RT**

|                                           | 1650RT Created on | 1650RT Created on December 22, 2024 at 5:47 AM UTC |  |
|-------------------------------------------|-------------------|----------------------------------------------------|--|
| Capacities                                |                   | Metric                                             |  |
| Operating Weight                          |                   | 3638 kg                                            |  |
| Unladen weight                            |                   | 3638 kg                                            |  |
| Operating Capacity at 35% Tipping Load    |                   | 748 kg                                             |  |
| Operating Capacity At 50% Tipping Load    |                   | 1069 kg                                            |  |
| Tipping capacity                          |                   | 2139 kg                                            |  |
| Weight and dimensions                     |                   | <u> </u>                                           |  |
| Overall Operating Height - Fully Raised   | h27               | 4008 mm                                            |  |
| Height to Hinge Pin - Fully Raised        | h28               | 3038 mm                                            |  |
| Dump reach - Full height                  | r6                | 641 mm                                             |  |
| Dump angle at full height                 | a5                | 39 °                                               |  |
| Dump Height - Fully Raised                | h29               | 2329 mm                                            |  |
| Maximum Rollback Angle - Fully Raised     | a4                | 98 °                                               |  |
| Overall Height to top of ROPS             | h17               | 1969 mm                                            |  |
| Overall length with bucket                | I16               | 3205 mm                                            |  |
| Overall Length without Bucket             | 11                | 2393 mm                                            |  |
| Specified Height                          | h31               | 1638 mm                                            |  |
| Reach at Specified Height                 | r4                | 559 mm                                             |  |
|                                           | a17               | 73 °                                               |  |
| Dump angle at specified height            | d5                | 198 mm                                             |  |
| Carry Position                            |                   | 28 °                                               |  |
| Maximum Rollback Angle at Carry Position  | a14               |                                                    |  |
| Digging Position                          | h32               | 53 mm                                              |  |
| Angle of Departure with STD Counterweight |                   | 28 °                                               |  |
| Ground clearance                          | m4                | 185 mm                                             |  |
| Track gauge                               | b10               | 1356 mm                                            |  |
| Track Shoe Width                          | b20               | 320 mm                                             |  |
| Crawler base                              | у2                | 1265 mm                                            |  |
| Overall width less bucket                 | b1                | 1676 mm                                            |  |
| Bucket Width                              | e1                | 1676 mm                                            |  |
| Clearance Radius - Front with Bucket      | b18               | 1979 mm                                            |  |
| Angle of Approach                         | a3                | 90 °                                               |  |
| Grouser Height                            |                   | 25 mm                                              |  |
| Track Type / Track Rollers / Roller Type  |                   | Rubber / 3 / Steel                                 |  |
| Performances                              |                   |                                                    |  |
| Ground Speed - Single Speed               |                   | 10.50 km/h                                         |  |
| Ground Speed - Two Speed                  |                   | 16.10 km/h                                         |  |
| Drawbar Pull/Tractive Effort              |                   | 4345 kg                                            |  |
| Bucket Breakout - Tilt Cylinder           |                   | 1919 kg                                            |  |
| Bucket Breakout - Lift Cylinder           |                   | 2295 kg                                            |  |
| Engine                                    |                   |                                                    |  |
| Engine brand                              |                   | Yanmar                                             |  |
| Engine model                              |                   | 4TNV98C-NMS2                                       |  |
| Motor Type                                |                   | Radial Piston                                      |  |
| Gross Power / Power                       |                   | 51.70 kW @ 2500 rpm                                |  |
| Net Power / Power                         |                   | 51 kW / 2500 rpm                                   |  |
| Max. torque                               |                   | 241 Nm                                             |  |
| I.C. Engine power rating                  |                   | 69.30 Hp                                           |  |
| Battery voltage                           |                   | 12 V                                               |  |
| Cold Cranking Amps at Temperature (CCA)   |                   | 950 A                                              |  |
| Alternator - Voltage / Ampere             |                   | 12 V / 100 A                                       |  |
| Hydraulics                                |                   |                                                    |  |
| Standard flow - Auxiliary hydraulics      |                   | 71 l/min                                           |  |
| Tank capacities                           |                   |                                                    |  |
| Oil Pan Capacity                          |                   | 91                                                 |  |
| Hydraulic tank capacity                   |                   | 39 I                                               |  |
| Fuel tank                                 |                   | 62.50 I                                            |  |
| Liquid cooling tank volume                |                   | 12.90 l                                            |  |
| Displacement / Number of cylinders        |                   | 3.301/4                                            |  |
| Miscellaneous                             |                   |                                                    |  |
| Ground Pressure                           |                   | 0.45 bar                                           |  |
| 5.04.14 - 15.054/L                        |                   | 0.70 Dui                                           |  |

## 1650RT - Dimensional drawing