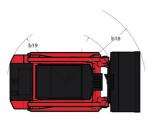

## **1650RT**

|                                           | 1650RT Created on | 1650RT Created on December 22, 2024 at 5:47 AM UTC |  |
|-------------------------------------------|-------------------|----------------------------------------------------|--|
| Capacities                                |                   | Metric                                             |  |
| Operating Weight                          |                   | 3638 kg                                            |  |
| Unladen weight                            |                   | 3638 kg                                            |  |
| Operating Capacity at 35% Tipping Load    |                   | 748 kg                                             |  |
| Operating Capacity At 50% Tipping Load    |                   | 1069 kg                                            |  |
| Tipping capacity                          |                   | 2139 kg                                            |  |
| Weight and dimensions                     |                   | <u> </u>                                           |  |
| Overall Operating Height - Fully Raised   | h27               | 4008 mm                                            |  |
| Height to Hinge Pin - Fully Raised        | h28               | 3038 mm                                            |  |
| Dump reach - Full height                  | r6                | 641 mm                                             |  |
| Dump angle at full height                 | a5                | 39 °                                               |  |
| Dump Height - Fully Raised                | h29               | 2329 mm                                            |  |
| Maximum Rollback Angle - Fully Raised     | a4                | 98 °                                               |  |
| Overall Height to top of ROPS             | h17               | 1969 mm                                            |  |
| Overall length with bucket                | I16               | 3205 mm                                            |  |
| Overall Length without Bucket             | 11                | 2393 mm                                            |  |
| Specified Height                          | h31               | 1638 mm                                            |  |
| Reach at Specified Height                 | r4                | 559 mm                                             |  |
|                                           | a17               | 73 °                                               |  |
| Dump angle at specified height            | d5                | 198 mm                                             |  |
| Carry Position                            |                   | 28 °                                               |  |
| Maximum Rollback Angle at Carry Position  | a14               |                                                    |  |
| Digging Position                          | h32               | 53 mm                                              |  |
| Angle of Departure with STD Counterweight |                   | 28 °                                               |  |
| Ground clearance                          | m4                | 185 mm                                             |  |
| Track gauge                               | b10               | 1356 mm                                            |  |
| Track Shoe Width                          | b20               | 320 mm                                             |  |
| Crawler base                              | у2                | 1265 mm                                            |  |
| Overall width less bucket                 | b1                | 1676 mm                                            |  |
| Bucket Width                              | e1                | 1676 mm                                            |  |
| Clearance Radius - Front with Bucket      | b18               | 1979 mm                                            |  |
| Angle of Approach                         | a3                | 90 °                                               |  |
| Grouser Height                            |                   | 25 mm                                              |  |
| Track Type / Track Rollers / Roller Type  |                   | Rubber / 3 / Steel                                 |  |
| Performances                              |                   |                                                    |  |
| Ground Speed - Single Speed               |                   | 10.50 km/h                                         |  |
| Ground Speed - Two Speed                  |                   | 16.10 km/h                                         |  |
| Drawbar Pull/Tractive Effort              |                   | 4345 kg                                            |  |
| Bucket Breakout - Tilt Cylinder           |                   | 1919 kg                                            |  |
| Bucket Breakout - Lift Cylinder           |                   | 2295 kg                                            |  |
| Engine                                    |                   |                                                    |  |
| Engine brand                              |                   | Yanmar                                             |  |
| Engine model                              |                   | 4TNV98C-NMS2                                       |  |
| Motor Type                                |                   | Radial Piston                                      |  |
| Gross Power / Power                       |                   | 51.70 kW @ 2500 rpm                                |  |
| Net Power / Power                         |                   | 51 kW / 2500 rpm                                   |  |
| Max. torque                               |                   | 241 Nm                                             |  |
| I.C. Engine power rating                  |                   | 69.30 Hp                                           |  |
| Battery voltage                           |                   | 12 V                                               |  |
| Cold Cranking Amps at Temperature (CCA)   |                   | 950 A                                              |  |
| Alternator - Voltage / Ampere             |                   | 12 V / 100 A                                       |  |
| Hydraulics                                |                   |                                                    |  |
| Standard flow - Auxiliary hydraulics      |                   | 71 l/min                                           |  |
| Tank capacities                           |                   |                                                    |  |
| Oil Pan Capacity                          |                   | 91                                                 |  |
| Hydraulic tank capacity                   |                   | 39 I                                               |  |
| Fuel tank                                 |                   | 62.50 I                                            |  |
| Liquid cooling tank volume                |                   | 12.90 l                                            |  |
| Displacement / Number of cylinders        |                   | 3.301/4                                            |  |
| Miscellaneous                             |                   |                                                    |  |
| Ground Pressure                           |                   | 0.45 bar                                           |  |
| 5.04.14 - 15.054/L                        |                   | 0.70 Dui                                           |  |

## 1650RT - Dimensional drawing