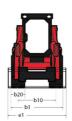

## **1650RT**

|                                           | 1650RT Created on | 1650RT Created on December 22, 2024 at 5:47 AM UTC |  |
|-------------------------------------------|-------------------|----------------------------------------------------|--|
| Capacities                                |                   | Metric                                             |  |
| Operating Weight                          |                   | 3638 kg                                            |  |
| Unladen weight                            |                   | 3638 kg                                            |  |
| Operating Capacity at 35% Tipping Load    |                   | 748 kg                                             |  |
| Operating Capacity At 50% Tipping Load    |                   | 1069 kg                                            |  |
| Tipping capacity                          |                   | 2139 kg                                            |  |
| Weight and dimensions                     |                   | <u> </u>                                           |  |
| Overall Operating Height - Fully Raised   | h27               | 4008 mm                                            |  |
| Height to Hinge Pin - Fully Raised        | h28               | 3038 mm                                            |  |
| Dump reach - Full height                  | r6                | 641 mm                                             |  |
| Dump angle at full height                 | a5                | 39 °                                               |  |
| Dump Height - Fully Raised                | h29               | 2329 mm                                            |  |
| Maximum Rollback Angle - Fully Raised     | a4                | 98 °                                               |  |
| Overall Height to top of ROPS             | h17               | 1969 mm                                            |  |
| Overall length with bucket                | I16               | 3205 mm                                            |  |
| Overall Length without Bucket             | 11                | 2393 mm                                            |  |
| Specified Height                          | h31               | 1638 mm                                            |  |
| Reach at Specified Height                 | r4                | 559 mm                                             |  |
|                                           | a17               | 73 °                                               |  |
| Dump angle at specified height            | d5                | 198 mm                                             |  |
| Carry Position                            |                   | 28 °                                               |  |
| Maximum Rollback Angle at Carry Position  | a14               |                                                    |  |
| Digging Position                          | h32               | 53 mm                                              |  |
| Angle of Departure with STD Counterweight |                   | 28 °                                               |  |
| Ground clearance                          | m4                | 185 mm                                             |  |
| Track gauge                               | b10               | 1356 mm                                            |  |
| Track Shoe Width                          | b20               | 320 mm                                             |  |
| Crawler base                              | у2                | 1265 mm                                            |  |
| Overall width less bucket                 | b1                | 1676 mm                                            |  |
| Bucket Width                              | e1                | 1676 mm                                            |  |
| Clearance Radius - Front with Bucket      | b18               | 1979 mm                                            |  |
| Angle of Approach                         | a3                | 90 °                                               |  |
| Grouser Height                            |                   | 25 mm                                              |  |
| Track Type / Track Rollers / Roller Type  |                   | Rubber / 3 / Steel                                 |  |
| Performances                              |                   |                                                    |  |
| Ground Speed - Single Speed               |                   | 10.50 km/h                                         |  |
| Ground Speed - Two Speed                  |                   | 16.10 km/h                                         |  |
| Drawbar Pull/Tractive Effort              |                   | 4345 kg                                            |  |
| Bucket Breakout - Tilt Cylinder           |                   | 1919 kg                                            |  |
| Bucket Breakout - Lift Cylinder           |                   | 2295 kg                                            |  |
| Engine                                    |                   |                                                    |  |
| Engine brand                              |                   | Yanmar                                             |  |
| Engine model                              |                   | 4TNV98C-NMS2                                       |  |
| Motor Type                                |                   | Radial Piston                                      |  |
| Gross Power / Power                       |                   | 51.70 kW @ 2500 rpm                                |  |
| Net Power / Power                         |                   | 51 kW / 2500 rpm                                   |  |
| Max. torque                               |                   | 241 Nm                                             |  |
| I.C. Engine power rating                  |                   | 69.30 Hp                                           |  |
| Battery voltage                           |                   | 12 V                                               |  |
| Cold Cranking Amps at Temperature (CCA)   |                   | 950 A                                              |  |
| Alternator - Voltage / Ampere             |                   | 12 V / 100 A                                       |  |
| Hydraulics                                |                   |                                                    |  |
| Standard flow - Auxiliary hydraulics      |                   | 71 l/min                                           |  |
| Tank capacities                           |                   |                                                    |  |
| Oil Pan Capacity                          |                   | 91                                                 |  |
| Hydraulic tank capacity                   |                   | 39 I                                               |  |
| Fuel tank                                 |                   | 62.50 I                                            |  |
| Liquid cooling tank volume                |                   | 12.90 l                                            |  |
| Displacement / Number of cylinders        |                   | 3.301/4                                            |  |
| Miscellaneous                             |                   |                                                    |  |
| Ground Pressure                           |                   | 0.45 bar                                           |  |
| 5.04.14 - 15.054/L                        |                   | 0.70 Dui                                           |  |

## 1650RT - Dimensional drawing