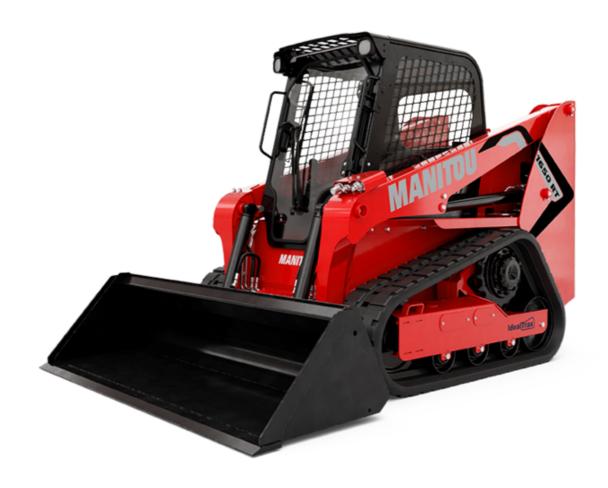

Technical sheet:

## **1650RT**

|                                           | 1650RT Created on | 1650RT Created on December 22, 2024 at 5:47 AM UTC |  |
|-------------------------------------------|-------------------|----------------------------------------------------|--|
| Capacities                                |                   | Metric                                             |  |
| Operating Weight                          |                   | 3638 kg                                            |  |
| Unladen weight                            |                   | 3638 kg                                            |  |
| Operating Capacity at 35% Tipping Load    |                   | 748 kg                                             |  |
| Operating Capacity At 50% Tipping Load    |                   | 1069 kg                                            |  |
| Tipping capacity                          |                   | 2139 kg                                            |  |
| Weight and dimensions                     |                   | <u> </u>                                           |  |
| Overall Operating Height - Fully Raised   | h27               | 4008 mm                                            |  |
| Height to Hinge Pin - Fully Raised        | h28               | 3038 mm                                            |  |
| Dump reach - Full height                  | r6                | 641 mm                                             |  |
| Dump angle at full height                 | a5                | 39 °                                               |  |
| Dump Height - Fully Raised                | h29               | 2329 mm                                            |  |
| Maximum Rollback Angle - Fully Raised     | a4                | 98 °                                               |  |
| Overall Height to top of ROPS             | h17               | 1969 mm                                            |  |
| Overall length with bucket                | I16               | 3205 mm                                            |  |
| Overall Length without Bucket             | 11                | 2393 mm                                            |  |
| Specified Height                          | h31               | 1638 mm                                            |  |
| Reach at Specified Height                 | r4                | 559 mm                                             |  |
|                                           | a17               | 73 °                                               |  |
| Dump angle at specified height            | d5                | 198 mm                                             |  |
| Carry Position                            |                   | 28 °                                               |  |
| Maximum Rollback Angle at Carry Position  | a14               |                                                    |  |
| Digging Position                          | h32               | 53 mm                                              |  |
| Angle of Departure with STD Counterweight |                   | 28 °                                               |  |
| Ground clearance                          | m4                | 185 mm                                             |  |
| Track gauge                               | b10               | 1356 mm                                            |  |
| Track Shoe Width                          | b20               | 320 mm                                             |  |
| Crawler base                              | у2                | 1265 mm                                            |  |
| Overall width less bucket                 | b1                | 1676 mm                                            |  |
| Bucket Width                              | e1                | 1676 mm                                            |  |
| Clearance Radius - Front with Bucket      | b18               | 1979 mm                                            |  |
| Angle of Approach                         | a3                | 90 °                                               |  |
| Grouser Height                            |                   | 25 mm                                              |  |
| Track Type / Track Rollers / Roller Type  |                   | Rubber / 3 / Steel                                 |  |
| Performances                              |                   |                                                    |  |
| Ground Speed - Single Speed               |                   | 10.50 km/h                                         |  |
| Ground Speed - Two Speed                  |                   | 16.10 km/h                                         |  |
| Drawbar Pull/Tractive Effort              |                   | 4345 kg                                            |  |
| Bucket Breakout - Tilt Cylinder           |                   | 1919 kg                                            |  |
| Bucket Breakout - Lift Cylinder           |                   | 2295 kg                                            |  |
| Engine                                    |                   |                                                    |  |
| Engine brand                              |                   | Yanmar                                             |  |
| Engine model                              |                   | 4TNV98C-NMS2                                       |  |
| Motor Type                                |                   | Radial Piston                                      |  |
| Gross Power / Power                       |                   | 51.70 kW @ 2500 rpm                                |  |
| Net Power / Power                         |                   | 51 kW / 2500 rpm                                   |  |
| Max. torque                               |                   | 241 Nm                                             |  |
| I.C. Engine power rating                  |                   | 69.30 Hp                                           |  |
| Battery voltage                           |                   | 12 V                                               |  |
| Cold Cranking Amps at Temperature (CCA)   |                   | 950 A                                              |  |
| Alternator - Voltage / Ampere             |                   | 12 V / 100 A                                       |  |
| Hydraulics                                |                   |                                                    |  |
| Standard flow - Auxiliary hydraulics      |                   | 71 l/min                                           |  |
| Tank capacities                           |                   |                                                    |  |
| Oil Pan Capacity                          |                   | 91                                                 |  |
| Hydraulic tank capacity                   |                   | 39 I                                               |  |
| Fuel tank                                 |                   | 62.50 I                                            |  |
| Liquid cooling tank volume                |                   | 12.90 l                                            |  |
| Displacement / Number of cylinders        |                   | 3.301/4                                            |  |
| Miscellaneous                             |                   |                                                    |  |
| Ground Pressure                           |                   | 0.45 bar                                           |  |
| 5.04.14 - 15.054/L                        |                   | 0.70 Dui                                           |  |