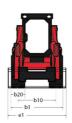

|      | 62.501<br>12.901<br>3.301/4          |

## 1650RT - Dimensional drawing







## **Equipment**

| Lifting function                                 |          |
|--------------------------------------------------|----------|
| All-Tach® Attachment Mounting System             | Standard |
| Auxiliary Hydraulics                             | Standard |
| Electronic Attachment Control - 14-Pin Connector | Optional |
| High-Flow Auxiliary Hydraulics                   | Optional |
| IdealTrax® automatic track tensioning system     | Standard |
| Power-A-Tach® Attachment Mounting System         | Optional |
| Motorization/Power                               |          |
| Combination Radiator & Hydraulic Oil Cooler      | Standard |
| Dual-Element Air Cleaner with Indicator          | Standard |
| Engine Auto-Shutdown System                      | Standard |
| Glowplug