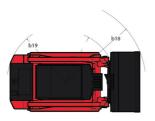

|      | 62.501<br>12.901<br>3.301/4          |

## 1650RT - Dimensional drawing







## **Equipment**

| Lifting function                                 |          |
|--------------------------------------------------|----------|
| All-Tach® Attachment Mounting System             | Standard |
| Auxiliary Hydraulics                             | Standard |
| Electronic Attachment Control - 14-Pin Connector | Optional |
| High-Flow Auxiliary Hydraulics                   | Optional |
| IdealTrax® automatic track tensioning system     | Standard |
| Power-A-Tach® Attachment Mounting System         | Optional |
| Motorization/Power                               |          |
| Combination Radiator & Hydraulic Oil Cooler      | Standard |
| Dual-Element Air Cleaner with Indicator          | Standard |
| Engine Auto-Shutdown System                      | Standard |
| Glowpl