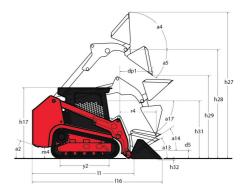

|      | 62.501<br>12.901<br>3.301/4          |

## 1650RT - Dimensional drawing







## **Equipment**

| Lifting function                                 |          |
|--------------------------------------------------|----------|
| All-Tach® Attachment Mounting System             | Standard |
| Auxiliary Hydraulics                             | Standard |
| Electronic Attachment Control - 14-Pin Connector | Optional |
| High-Flow Auxiliary Hydraulics                   | Optional |
| IdealTrax® automatic track tensioning system     | Standard |
| Power-A-Tach® Attachment Mounting System         | Optional |
| Motorization/Power                               |          |
| Combination Radiator & Hydraulic Oil Cooler      | Standard |
| Dual-Element Air Cleaner with Indicator          | Standard |
| Engine Auto-Shutdown System                      | Standard |
| Glowplugs