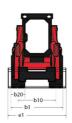

## **1650RT**

|                                                                                                                 |     | d on December 22, 2024 at 5:41 AM UT |
|-----------------------------------------------------------------------------------------------------------------|-----|--------------------------------------|
| Capacities                                                                                                      |     | Metric                               |
| Operating Weight                                                                                                |     | 3638 kg                              |
| Unladen weight                                                                                                  |     | 3638 kg                              |
| Operating Capacity at 35% Tipping Load                                                                          |     | 748 kg                               |
| Operating Capacity At 50% Tipping Load                                                                          |     | 1069 kg                              |
| Tipping capacity                                                                                                |     | 2139 kg                              |
| Weight and dimensions                                                                                           |     |                                      |
| Overall Operating Height - Fully Raised                                                                         | h27 | 4008 mm                              |
| Height to Hinge Pin - Fully Raised                                                                              | h28 | 3038 mm                              |
| Dump reach - Full height                                                                                        | r6  | 641 mm                               |
| Dump angle at full height                                                                                       | a5  | 39 °                                 |
| Dump Height - Fully Raised                                                                                      | h29 | 2329 mm                              |
| Maximum Rollback Angle - Fully Raised                                                                           | a4  | 98 °                                 |
| Overall Height to top of ROPS                                                                                   | h17 | 1969 mm                              |
| Overall length with bucket                                                                                      | 116 | 3205 mm                              |
| Overall Length without Bucket                                                                                   | I1  | 2393 mm                              |
| Specified Height                                                                                                | h31 | 1638 mm                              |
| Reach at Specified Height                                                                                       | r4  | 559 mm                               |
|                                                                                                                 | a17 | 73 °                                 |
| Dump angle at specified height                                                                                  |     |                                      |
| Carry Position                                                                                                  | d5  | 198 mm<br>28 °                       |
| Maximum Rollback Angle at Carry Position                                                                        | a14 |                                      |
| Digging Position                                                                                                | h32 | 53 mm                                |
| Angle of Departure with STD Counterweight                                                                       |     | 28 °                                 |
| Ground clearance                                                                                                | m4  | 185 mm                               |
| Track gauge                                                                                                     | b10 | 1356 mm                              |
| Track Shoe Width                                                                                                | b20 | 320 mm                               |
| Crawler base                                                                                                    | y2  | 1265 mm                              |
| Overall width less bucket                                                                                       | b1  | 1676 mm                              |
| Bucket Width                                                                                                    | e1  | 1676 mm                              |
| Clearance Radius - Front with Bucket                                                                            | b18 | 1979 mm                              |
| Angle of Approach                                                                                               | a3  | 90 °                                 |
| Grouser Height                                                                                                  |     | 25 mm                                |
| Track Type / Track Rollers / Roller Type                                                                        |     | Rubber / 3 / Steel                   |
| Performances                                                                                                    |     |                                      |
| Ground Speed - Single Speed                                                                                     |     | 10.50 km/h                           |
| Ground Speed - Two Speed                                                                                        |     | 16.10 km/h                           |
| Drawbar Pull/Tractive Effort                                                                                    |     | 4345 kg                              |
| Bucket Breakout - Tilt Cylinder                                                                                 |     | 1919 kg                              |
| Bucket Breakout - Lift Cylinder                                                                                 |     | 2295 kg                              |
| Engine |     |                                      |
| Engine brand                                                                                                    |     | Yanmar                               |
| Engine model                                                                                                    |     | 4TNV98C-NMS2                         |
| Motor Type                                                                                                      |     | Radial Piston                        |
| Gross Power / Power                                                                                             |     | 51.70 kW @ 2500 rpm                  |
| Net Power / Power                                                                                               |     | 51 kW / 2500 rpm                     |
| Max. torque                                                                                                     |     | 241 Nm                               |
| .C. Engine power rating                                                                                         |     | 69.30 Hp                             |
| Battery voltage                                                                                                 |     | 12 V                                 |
| Cold Cranking Amps at Temperature (CCA)                                                                         |     | 950 A                                |
| Alternator - Voltage / Ampere                                                                                   |     | 12 V / 100 A                         |
| Hydraulics                                                                                                      |     | 12 V / 100 A                         |
| tydiaulies<br>Standard flow - Auxiliary hydraulies                                                              |     | 71 l/min                             |
| Standard flow - Auxiliary nydraulics  Tank capacities                                                           |     | 7 1 1/111111                         |
| <u> </u>                                                                                                        |     | 0.1                                  |
| Oil Pan Capacity                                                                                                |     | 91                                   |
| Hydraulic tank capacity                                                                                         |     | 39                                   |
| Fuel tank                                                                                                       |     | 62.50 I                              |
| Liquid cooling tank volume                                                                                      |     | 12.90 l                              |
| Displacement / Number of cylinders                                                                              |     | 3.30   / 4                           |
| Miscellaneous                                                                                                   |     |                                      |

## 1650RT - Dimensional drawing