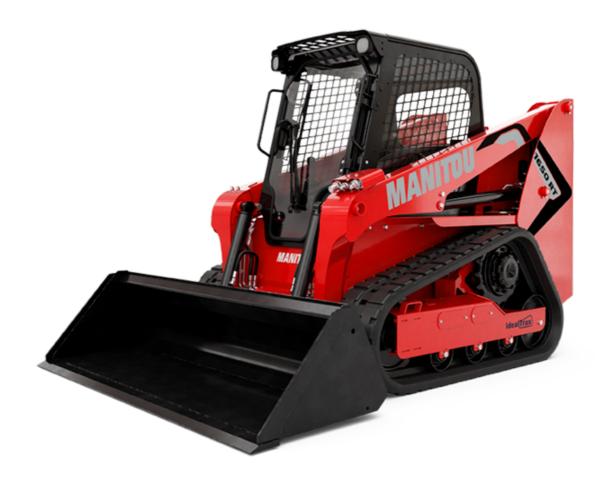

## **1650RT**

|                                                                                                                 |     | d on December 22, 2024 at 5:41 AM UT |
|-----------------------------------------------------------------------------------------------------------------|-----|--------------------------------------|
| Capacities                                                                                                      |     | Metric                               |
| Operating Weight                                                                                                |     | 3638 kg                              |
| Unladen weight                                                                                                  |     | 3638 kg                              |
| Operating Capacity at 35% Tipping Load                                                                          |     | 748 kg                               |
| Operating Capacity At 50% Tipping Load                                                                          |     | 1069 kg                              |
| Tipping capacity                                                                                                |     | 2139 kg                              |
| Weight and dimensions                                                                                           |     |                                      |
| Overall Operating Height - Fully Raised                                                                         | h27 | 4008 mm                              |
| Height to Hinge Pin - Fully Raised                                                                              | h28 | 3038 mm                              |
| Dump reach - Full height                                                                                        | r6  | 641 mm                               |
| Dump angle at full height                                                                                       | a5  | 39 °                                 |
| Dump Height - Fully Raised                                                                                      | h29 | 2329 mm                              |
| Maximum Rollback Angle - Fully Raised                                                                           | a4  | 98 °                                 |
| Overall Height to top of ROPS                                                                                   | h17 | 1969 mm                              |
| Overall length with bucket                                                                                      | 116 | 3205 mm                              |
| Overall Length without Bucket                                                                                   | I1  | 2393 mm                              |
| Specified Height                                                                                                | h31 | 1638 mm                              |
| Reach at Specified Height                                                                                       | r4  | 559 mm                               |
|                                                                                                                 | a17 | 73 °                                 |
| Dump angle at specified height                                                                                  |     |                                      |
| Carry Position                                                                                                  | d5  | 198 mm<br>28 °                       |
| Maximum Rollback Angle at Carry Position                                                                        | a14 |                                      |
| Digging Position                                                                                                | h32 | 53 mm                                |
| Angle of Departure with STD Counterweight                                                                       |     | 28 °                                 |
| Ground clearance                                                                                                | m4  | 185 mm                               |
| Track gauge                                                                                                     | b10 | 1356 mm                              |
| Track Shoe Width                                                                                                | b20 | 320 mm                               |
| Crawler base                                                                                                    | y2  | 1265 mm                              |
| Overall width less bucket                                                                                       | b1  | 1676 mm                              |
| Bucket Width                                                                                                    | e1  | 1676 mm                              |
| Clearance Radius - Front with Bucket                                                                            | b18 | 1979 mm                              |
| Angle of Approach                                                                                               | a3  | 90 °                                 |
| Grouser Height                                                                                                  |     | 25 mm                                |
| Track Type / Track Rollers / Roller Type                                                                        |     | Rubber / 3 / Steel                   |
| Performances                                                                                                    |     |                                      |
| Ground Speed - Single Speed                                                                                     |     | 10.50 km/h                           |
| Ground Speed - Two Speed                                                                                        |     | 16.10 km/h                           |
| Drawbar Pull/Tractive Effort                                                                                    |     | 4345 kg                              |
| Bucket Breakout - Tilt Cylinder                                                                                 |     | 1919 kg                              |
| Bucket Breakout - Lift Cylinder                                                                                 |     | 2295 kg                              |
| Engine |     |                                      |
| Engine brand                                                                                                    |     | Yanmar                               |
| Engine model                                                                                                    |     | 4TNV98C-NMS2                         |
| Motor Type                                                                                                      |     | Radial Piston                        |
| Gross Power / Power                                                                                             |     | 51.70 kW @ 2500 rpm                  |
| Net Power / Power                                                                                               |     | 51 kW / 2500 rpm                     |
| Max. torque                                                                                                     |     | 241 Nm                               |
| .C. Engine power rating                                                                                         |     | 69.30 Hp                             |
| Battery voltage                                                                                                 |     | 12 V                                 |
| Cold Cranking Amps at Temperature (CCA)                                                                         |     | 950 A                                |
| Alternator - Voltage / Ampere                                                                                   |     | 12 V / 100 A                         |
| Hydraulics                                                                                                      |     | 12 V / 100 A                         |
| tydiaulies<br>Standard flow - Auxiliary hydraulies                                                              |     | 71 l/min                             |
| Standard flow - Auxiliary nydraulics  Tank capacities                                                           |     | 7 1 1/111111                         |
| <u> </u>                                                                                                        |     | 0.1                                  |
| Oil Pan Capacity                                                                                                |     | 91                                   |
| Hydraulic tank capacity                                                                                         |     | 39                                   |
| Fuel tank                                                                                                       |     | 62.50 I                              |
| Liquid cooling tank volume                                                                                      |     | 12.90 l                              |
| Displacement / Number of cylinders                                                                              |     | 3.30   / 4                           |
| Miscellaneous                                                                                                   |     |                                      |