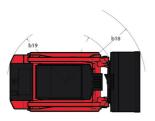

## **1650RT**

|                                                                                                                 |     | d on December 22, 2024 at 5:41 AM UT |
|-----------------------------------------------------------------------------------------------------------------|-----|--------------------------------------|
| Capacities                                                                                                      |     | Metric                               |
| Operating Weight                                                                                                |     | 3638 kg                              |
| Unladen weight                                                                                                  |     | 3638 kg                              |
| Operating Capacity at 35% Tipping Load                                                                          |     | 748 kg                               |
| Operating Capacity At 50% Tipping Load                                                                          |     | 1069 kg                              |
| Tipping capacity                                                                                                |     | 2139 kg                              |
| Weight and dimensions                                                                                           |     |                                      |
| Overall Operating Height - Fully Raised                                                                         | h27 | 4008 mm                              |
| Height to Hinge Pin - Fully Raised                                                                              | h28 | 3038 mm                              |
| Dump reach - Full height                                                                                        | r6  | 641 mm                               |
| Dump angle at full height                                                                                       | a5  | 39 °                                 |
| Dump Height - Fully Raised                                                                                      | h29 | 2329 mm                              |
| Maximum Rollback Angle - Fully Raised                                                                           | a4  | 98 °                                 |
| Overall Height to top of ROPS                                                                                   | h17 | 1969 mm                              |
| Overall length with bucket                                                                                      | 116 | 3205 mm                              |
| Overall Length without Bucket                                                                                   | I1  | 2393 mm                              |
| Specified Height                                                                                                | h31 | 1638 mm                              |
| Reach at Specified Height                                                                                       | r4  | 559 mm                               |
|                                                                                                                 | a17 | 73 °                                 |
| Dump angle at specified height                                                                                  |     |                                      |
| Carry Position                                                                                                  | d5  | 198 mm<br>28 °                       |
| Maximum Rollback Angle at Carry Position                                                                        | a14 |                                      |
| Digging Position                                                                                                | h32 | 53 mm                                |
| Angle of Departure with STD Counterweight                                                                       |     | 28 °                                 |
| Ground clearance                                                                                                | m4  | 185 mm                               |
| Track gauge                                                                                                     | b10 | 1356 mm                              |
| Track Shoe Width                                                                                                | b20 | 320 mm                               |
| Crawler base                                                                                                    | y2  | 1265 mm                              |
| Overall width less bucket                                                                                       | b1  | 1676 mm                              |
| Bucket Width                                                                                                    | e1  | 1676 mm                              |
| Clearance Radius - Front with Bucket                                                                            | b18 | 1979 mm                              |
| Angle of Approach                                                                                               | a3  | 90 °                                 |
| Grouser Height                                                                                                  |     | 25 mm                                |
| Track Type / Track Rollers / Roller Type                                                                        |     | Rubber / 3 / Steel                   |
| Performances                                                                                                    |     |                                      |
| Ground Speed - Single Speed                                                                                     |     | 10.50 km/h                           |
| Ground Speed - Two Speed                                                                                        |     | 16.10 km/h                           |
| Drawbar Pull/Tractive Effort                                                                                    |     | 4345 kg                              |
| Bucket Breakout - Tilt Cylinder                                                                                 |     | 1919 kg                              |
| Bucket Breakout - Lift Cylinder                                                                                 |     | 2295 kg                              |
| Engine |     |                                      |
| Engine brand                                                                                                    |     | Yanmar                               |
| Engine model                                                                                                    |     | 4TNV98C-NMS2                         |
| Motor Type                                                                                                      |     | Radial Piston                        |
| Gross Power / Power                                                                                             |     | 51.70 kW @ 2500 rpm                  |
| Net Power / Power                                                                                               |     | 51 kW / 2500 rpm                     |
| Max. torque                                                                                                     |     | 241 Nm                               |
| .C. Engine power rating                                                                                         |     | 69.30 Hp                             |
| Battery voltage                                                                                                 |     | 12 V                                 |
| Cold Cranking Amps at Temperature (CCA)                                                                         |     | 950 A                                |
| Alternator - Voltage / Ampere                                                                                   |     | 12 V / 100 A                         |
| Hydraulics                                                                                                      |     | 12 V / 100 A                         |
| tydiaulies<br>Standard flow - Auxiliary hydraulies                                                              |     | 71 l/min                             |
| Standard flow - Auxiliary nydraulics  Tank capacities                                                           |     | 7 1 1/111111                         |
| <u> </u>                                                                                                        |     | 0.1                                  |
| Oil Pan Capacity                                                                                                |     | 91                                   |
| Hydraulic tank capacity                                                                                         |     | 39                                   |
| Fuel tank                                                                                                       |     | 62.50 I                              |
| Liquid cooling tank volume                                                                                      |     | 12.90 l                              |
| Displacement / Number of cylinders                                                                              |     | 3.30   / 4                           |
| Miscellaneous                                                                                                   |     |                                      |

## 1650RT - Dimensional drawing