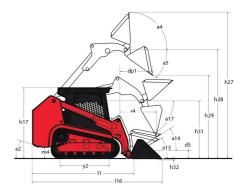

## **1650RT**

|                                                                                                                 |     | d on December 22, 2024 at 5:41 AM UT |
|-----------------------------------------------------------------------------------------------------------------|-----|--------------------------------------|
| Capacities                                                                                                      |     | Metric                               |
| Operating Weight                                                                                                |     | 3638 kg                              |
| Unladen weight                                                                                                  |     | 3638 kg                              |
| Operating Capacity at 35% Tipping Load                                                                          |     | 748 kg                               |
| Operating Capacity At 50% Tipping Load                                                                          |     | 1069 kg                              |
| Tipping capacity                                                                                                |     | 2139 kg                              |
| Weight and dimensions                                                                                           |     |                                      |
| Overall Operating Height - Fully Raised                                                                         | h27 | 4008 mm                              |
| Height to Hinge Pin - Fully Raised                                                                              | h28 | 3038 mm                              |
| Dump reach - Full height                                                                                        | r6  | 641 mm                               |
| Dump angle at full height                                                                                       | a5  | 39 °                                 |
| Dump Height - Fully Raised                                                                                      | h29 | 2329 mm                              |
| Maximum Rollback Angle - Fully Raised                                                                           | a4  | 98 °                                 |
| Overall Height to top of ROPS                                                                                   | h17 | 1969 mm                              |
| Overall length with bucket                                                                                      | 116 | 3205 mm                              |
| Overall Length without Bucket                                                                                   | I1  | 2393 mm                              |
| Specified Height                                                                                                | h31 | 1638 mm                              |
| Reach at Specified Height                                                                                       | r4  | 559 mm                               |
|                                                                                                                 | a17 | 73 °                                 |
| Dump angle at specified height                                                                                  |     |                                      |
| Carry Position                                                                                                  | d5  | 198 mm<br>28 °                       |
| Maximum Rollback Angle at Carry Position                                                                        | a14 |                                      |
| Digging Position                                                                                                | h32 | 53 mm                                |
| Angle of Departure with STD Counterweight                                                                       |     | 28 °                                 |
| Ground clearance                                                                                                | m4  | 185 mm                               |
| Track gauge                                                                                                     | b10 | 1356 mm                              |
| Track Shoe Width                                                                                                | b20 | 320 mm                               |
| Crawler base                                                                                                    | y2  | 1265 mm                              |
| Overall width less bucket                                                                                       | b1  | 1676 mm                              |
| Bucket Width                                                                                                    | e1  | 1676 mm                              |
| Clearance Radius - Front with Bucket                                                                            | b18 | 1979 mm                              |
| Angle of Approach                                                                                               | a3  | 90 °                                 |
| Grouser Height                                                                                                  |     | 25 mm                                |
| Track Type / Track Rollers / Roller Type                                                                        |     | Rubber / 3 / Steel                   |
| Performances                                                                                                    |     |                                      |
| Ground Speed - Single Speed                                                                                     |     | 10.50 km/h                           |
| Ground Speed - Two Speed                                                                                        |     | 16.10 km/h                           |
| Drawbar Pull/Tractive Effort                                                                                    |     | 4345 kg                              |
| Bucket Breakout - Tilt Cylinder                                                                                 |     | 1919 kg                              |
| Bucket Breakout - Lift Cylinder                                                                                 |     | 2295 kg                              |
| Engine |     |                                      |
| Engine brand                                                                                                    |     | Yanmar                               |
| Engine model                                                                                                    |     | 4TNV98C-NMS2                         |
| Motor Type                                                                                                      |     | Radial Piston                        |
| Gross Power / Power                                                                                             |     | 51.70 kW @ 2500 rpm                  |
| Net Power / Power                                                                                               |     | 51 kW / 2500 rpm                     |
| Max. torque                                                                                                     |     | 241 Nm                               |
| .C. Engine power rating                                                                                         |     | 69.30 Hp                             |
| Battery voltage                                                                                                 |     | 12 V                                 |
| Cold Cranking Amps at Temperature (CCA)                                                                         |     | 950 A                                |
| Alternator - Voltage / Ampere                                                                                   |     | 12 V / 100 A                         |
| Hydraulics                                                                                                      |     | 12 V / 100 A                         |
| tydiaulies<br>Standard flow - Auxiliary hydraulies                                                              |     | 71 l/min                             |
| Standard flow - Auxiliary nydraulics  Tank capacities                                                           |     | 7 1 1/111111                         |
| <u> </u>                                                                                                        |     | 0.1                                  |
| Oil Pan Capacity                                                                                                |     | 91                                   |
| Hydraulic tank capacity                                                                                         |     | 39                                   |
| Fuel tank                                                                                                       |     | 62.50 I                              |
| Liquid cooling tank volume                                                                                      |     | 12.90 l                              |
| Displacement / Number of cylinders                                                                              |     | 3.30   / 4                           |
| Miscellaneous                                                                                                   |     |                                      |

## 1650RT - Dimensional drawing