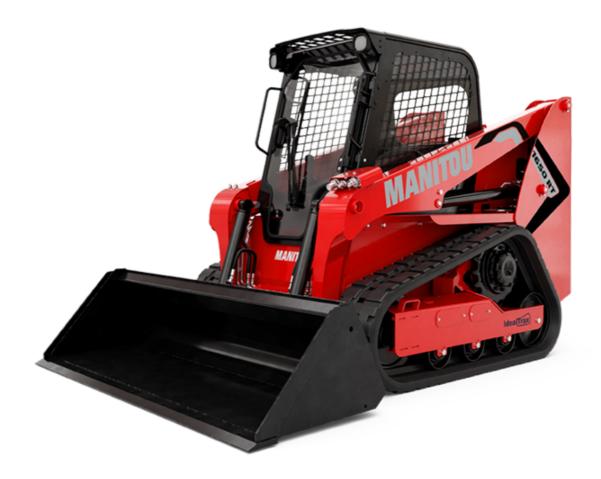

Technical sheet :

|                                                  | IBSORT Offatted off Deck |
|--------------------------------------------------|--------------------------|
| Capacities                                       |                          |
| Operating Weight                                 |                          |
| Unladen weight                                   |                          |
| Operating Capacity at 35% Tipping Load           |                          |
| Operating Capacity At 50% Tipping Load           |                          |
| Tipping capacity                                 |                          |
| Weight and dimensions                            |                          |
| Overall Operating Height - Fully Raised          | h27                      |
| Height to Hinge Pin - Fully Raised               | h28                      |
| Dump reach - Full height                         | r6                       |
| Dump angle at full height                        | a5                       |
| Dump Height - Fully Raised                       | h29                      |
| Maximum Rollback Angle - Fully Raised            | a4                       |
| Overall Height to top of ROPS                    | h17                      |
| Overall length with bucket                       | 117                      |
| -                                                | 11                       |
| Overall Length without Bucket Specified Height   | h31                      |
|                                                  | r4                       |
| Reach at Specified Height                        |                          |
| Dump angle at specified height                   | a17                      |
| Carry Position                                   | d5                       |
| Maximum Rollback Angle at Carry Position         | a14                      |
| Digging Position                                 | h32                      |
| Angle of Departure with STD Counterweight        |                          |
| Ground clearance                                 | m4                       |
| Track gauge                                      | b10                      |
| Track Shoe Width                                 | b20                      |
| Crawler base                                     | y2                       |
| Overall width less bucket                        | b1                       |
| Bucket Width                                     | e1                       |
| Clearance Radius - Front with Bucket             | b18                      |
| Angle of Approach                                | a3                       |
| Grouser Height                                   |                          |
| Track Type / Track Rollers / Roller Type         |                          |
| Performances                                     |                          |
| Ground Speed - Single Speed                      |                          |
| Ground Speed - Two Speed                         |                          |
| Drawbar Pull/Tractive Effort                     |                          |
| Bucket Breakout - Tilt Cylinder                  |                          |
| Bucket Breakout - Lift Cylinder                  |                          |
| Engine                                           |                          |
| Engine brand                                     |                          |
| Engine model                                     |                          |
| Motor Type                                       |                          |
| Gross Power / Power                              |                          |
| Net Power / Power                                |                          |
| Max. torque                                      |                          |
| I.C. Engine power rating                         |                          |
| Battery voltage                                  |                          |
| Cold Cranking Amps at Temperature (CCA)          |                          |
| Alternator - Voltage / Ampere                    |                          |
| Hydraulics                                       |                          |
| Standard flow - Auxiliary hydraulics             |                          |
| Tank capacities                                  |                          |
| Oil Pan Capacity                                 |                          |
| Hydraulic tank capacity                          |                          |
| Fuel tank                                        |                          |
| Liquid cooling tank volume                       |                          |
|                                                  |                          |
|                                                  |                          |
| Displacement / Number of cylinders Miscellaneous |                          |