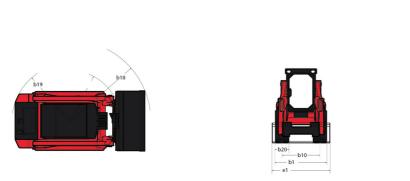

Technical sheet :

|                                                  | IBSORT Offatted off Deck |
|--------------------------------------------------|--------------------------|
| Capacities                                       |                          |
| Operating Weight                                 |                          |
| Unladen weight                                   |                          |
| Operating Capacity at 35% Tipping Load           |                          |
| Operating Capacity At 50% Tipping Load           |                          |
| Tipping capacity                                 |                          |
| Weight and dimensions                            |                          |
| Overall Operating Height - Fully Raised          | h27                      |
| Height to Hinge Pin - Fully Raised               | h28                      |
| Dump reach - Full height                         | r6                       |
| Dump angle at full height                        | a5                       |
| Dump Height - Fully Raised                       | h29                      |
| Maximum Rollback Angle - Fully Raised            | a4                       |
| Overall Height to top of ROPS                    | h17                      |
| Overall length with bucket                       | 117                      |
| -                                                | 11                       |
| Overall Length without Bucket Specified Height   | h31                      |
|                                                  | r4                       |
| Reach at Specified Height                        |                          |
| Dump angle at specified height                   | a17                      |
| Carry Position                                   | d5                       |
| Maximum Rollback Angle at Carry Position         | a14                      |
| Digging Position                                 | h32                      |
| Angle of Departure with STD Counterweight        |                          |
| Ground clearance                                 | m4                       |
| Track gauge                                      | b10                      |
| Track Shoe Width                                 | b20                      |
| Crawler base                                     | y2                       |
| Overall width less bucket                        | b1                       |
| Bucket Width                                     | e1                       |
| Clearance Radius - Front with Bucket             | b18                      |
| Angle of Approach                                | a3                       |
| Grouser Height                                   |                          |
| Track Type / Track Rollers / Roller Type         |                          |
| Performances                                     |                          |
| Ground Speed - Single Speed                      |                          |
| Ground Speed - Two Speed                         |                          |
| Drawbar Pull/Tractive Effort                     |                          |
| Bucket Breakout - Tilt Cylinder                  |                          |
| Bucket Breakout - Lift Cylinder                  |                          |
| Engine                                           |                          |
| Engine brand                                     |                          |
| Engine model                                     |                          |
| Motor Type                                       |                          |
| Gross Power / Power                              |                          |
| Net Power / Power                                |                          |
| Max. torque                                      |                          |
| I.C. Engine power rating                         |                          |
| Battery voltage                                  |                          |
| Cold Cranking Amps at Temperature (CCA)          |                          |
| Alternator - Voltage / Ampere                    |                          |
| Hydraulics                                       |                          |
| Standard flow - Auxiliary hydraulics             |                          |
| Tank capacities                                  |                          |
| Oil Pan Capacity                                 |                          |
| Hydraulic tank capacity                          |                          |
| Fuel tank                                        |                          |
| Liquid cooling tank volume                       |                          |
|                                                  |                          |
|                                                  |                          |
| Displacement / Number of cylinders Miscellaneous |                          |