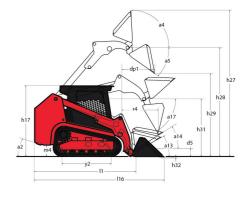

Technical sheet :

|                                                  | IBSORT Offatted off Deck |
|--------------------------------------------------|--------------------------|
| Capacities                                       |                          |
| Operating Weight                                 |                          |
| Unladen weight                                   |                          |
| Operating Capacity at 35% Tipping Load           |                          |
| Operating Capacity At 50% Tipping Load           |                          |
| Tipping capacity                                 |                          |
| Weight and dimensions                            |                          |
| Overall Operating Height - Fully Raised          | h27                      |
| Height to Hinge Pin - Fully Raised               | h28                      |
| Dump reach - Full height                         | r6                       |
| Dump angle at full height                        | a5                       |
| Dump Height - Fully Raised                       | h29                      |
| Maximum Rollback Angle - Fully Raised            | a4                       |
| Overall Height to top of ROPS                    | h17                      |
| Overall length with bucket                       | 117                      |
| -                                                | 11                       |
| Overall Length without Bucket Specified Height   | h31                      |
|                                                  | r4                       |
| Reach at Specified Height                        |                          |
| Dump angle at specified height                   | a17                      |
| Carry Position                                   | d5                       |
| Maximum Rollback Angle at Carry Position         | a14                      |
| Digging Position                                 | h32                      |
| Angle of Departure with STD Counterweight        |                          |
| Ground clearance                                 | m4                       |
| Track gauge                                      | b10                      |
| Track Shoe Width                                 | b20                      |
| Crawler base                                     | y2                       |
| Overall width less bucket                        | b1                       |
| Bucket Width                                     | e1                       |
| Clearance Radius - Front with Bucket             | b18                      |
| Angle of Approach                                | a3                       |
| Grouser Height                                   |                          |
| Track Type / Track Rollers / Roller Type         |                          |
| Performances                                     |                          |
| Ground Speed - Single Speed                      |                          |
| Ground Speed - Two Speed                         |                          |
| Drawbar Pull/Tractive Effort                     |                          |
| Bucket Breakout - Tilt Cylinder                  |                          |
| Bucket Breakout - Lift Cylinder                  |                          |
| Engine                                           |                          |
| Engine brand                                     |                          |
| Engine model                                     |                          |
| Motor Type                                       |                          |
| Gross Power / Power                              |                          |
| Net Power / Power                                |                          |
| Max. torque                                      |                          |
| I.C. Engine power rating                         |                          |
| Battery voltage                                  |                          |
| Cold Cranking Amps at Temperature (CCA)          |                          |
| Alternator - Voltage / Ampere                    |                          |
| Hydraulics                                       |                          |
| Standard flow - Auxiliary hydraulics             |                          |
| Tank capacities                                  |                          |
| Oil Pan Capacity                                 |                          |
| Hydraulic tank capacity                          |                          |
| Fuel tank                                        |                          |
| Liquid cooling tank volume                       |                          |
|                                                  |                          |
|                                                  |                          |
| Displacement / Number of cylinders Miscellaneous |                          |