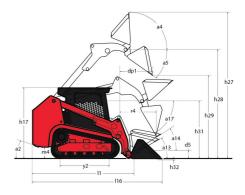

## **1650RT**

| Capacities                                                       |      | Metric              |
|------------------------------------------------------------------|------|---------------------|
| Operating Weight                                                 |      | 3638 kg             |
| Unladen weight                                                   |      | 3638 kg             |
| Operating Capacity at 35% Tipping Load                           |      | 748 kg              |
| Operating Capacity At 50% Tipping Load                           |      | 1069 kg             |
| Tipping capacity                                                 |      | 2139 kg             |
| Weight and dimensions                                            |      |                     |
| Overall Operating Height - Fully Raised                          | h27  | 4008 mm             |
| Height to Hinge Pin - Fully Raised                               | h28  | 3038 mm             |
| Dump reach - Full height                                         | r6   | 641 mm              |
| Dump angle at full height                                        | a5   | 39 °                |
| Dump Height - Fully Raised                                       | h29  | 2329 mm             |
| Maximum Rollback Angle - Fully Raised                            | a4   | 98 °                |
| Overall Height to top of ROPS                                    | h17  | 1969 mm             |
| Overall length with bucket                                       | l16  | 3205 mm             |
| Overall Length without Bucket                                    | 11   | 2393 mm             |
| Specified Height                                                 | h31  | 1638 mm             |
| Reach at Specified Height                                        | r4   | 559 mm              |
| Dump angle at specified height                                   | a17  | 73 °                |
| Carry Position                                                   | d5   | 198 mm              |
| Maximum Rollback Angle at Carry Position                         | a14  | 28 °                |
|                                                                  | h32  | 53 mm               |
| Digging Position                                                 | 1132 | 28 °                |
| Angle of Departure with STD Counterweight Ground clearance       |      |                     |
|                                                                  | m4   | 185 mm              |
| Frank Gauge                                                      | b10  | 1356 mm             |
| Track Shoe Width                                                 | b20  | 320 mm              |
| Crawler base                                                     | y2   | 1265 mm             |
| Overall width less bucket                                        | b1   | 1676 mm             |
| Bucket Width                                                     | e1   | 1676 mm             |
| Clearance Radius - Front with Bucket                             | b18  | 1979 mm             |
| Angle of Approach                                                | a3   | 90 °                |
| Grouser Height                                                   |      | 25 mm               |
| Track Type / Track Rollers / Roller Type                         |      | Rubber / 3 / Steel  |
| Performances                                                     |      |                     |
| Ground Speed - Single Speed                                      |      | 10.50 km/h          |
| Ground Speed - Two Speed                                         |      | 16.10 km/h          |
| Drawbar Pull/Tractive Effort                                     |      | 4345 kg             |
| Bucket Breakout - Tilt Cylinder                                  |      | 1919 kg             |
| Bucket Breakout - Lift Cylinder                                  |      | 2295 kg             |
| Engine                                                           |      |                     |
| Engine brand                                                     |      | Yanmar              |
| Engine model                                                     |      | 4TNV98C-NMS2        |
| Motor Type                                                       |      | Radial Piston       |
| Gross Power / Power                                              |      | 51.70 kW @ 2500 rpm |
| Net Power / Power                                                |      | 51 kW / 2500 rpm    |
| Max. torque                                                      |      | 241 Nm              |
| .C. Engine power rating                                          |      | 69.30 Hp            |
| Battery voltage                                                  |      | 12 V                |
| Cold Cranking Amps at Temperature (CCA)                          |      | 950 A               |
| Alternator - Voltage / Ampere                                    |      | 12 V / 100 A        |
| lydraulics                                                       |      |                     |
| Standard flow - Auxiliary hydraulics                             |      | 71 l/min            |
| ank capacities                                                   |      |                     |
| Dil Pan Capacity                                                 |      | 9                   |
| lydraulic tank capacity                                          |      | 39 I                |
| Fuel tank                                                        |      | 62.50 I             |
|                                                                  |      | 12.90               |
| iduid cooling fank volume                                        |      |                     |
| Liquid cooling tank volume<br>Displacement / Number of cylinders |      | 3.30   / 4          |

## 1650RT - Dimensional drawing