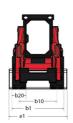

## **1650RT**

| Capacities                                                       |      | Metric              |
|------------------------------------------------------------------|------|---------------------|
| Operating Weight                                                 |      | 3638 kg             |
| Unladen weight                                                   |      | 3638 kg             |
| Operating Capacity at 35% Tipping Load                           |      | 748 kg              |
| Operating Capacity At 50% Tipping Load                           |      | 1069 kg             |
| Tipping capacity                                                 |      | 2139 kg             |
| Weight and dimensions                                            |      |                     |
| Overall Operating Height - Fully Raised                          | h27  | 4008 mm             |
| Height to Hinge Pin - Fully Raised                               | h28  | 3038 mm             |
| Dump reach - Full height                                         | r6   | 641 mm              |
| Dump angle at full height                                        | a5   | 39 °                |
| Dump Height - Fully Raised                                       | h29  | 2329 mm             |
| Maximum Rollback Angle - Fully Raised                            | a4   | 98 °                |
| Overall Height to top of ROPS                                    | h17  | 1969 mm             |
| Overall length with bucket                                       | l16  | 3205 mm             |
| Overall Length without Bucket                                    | 11   | 2393 mm             |
| Specified Height                                                 | h31  | 1638 mm             |
| Reach at Specified Height                                        | r4   | 559 mm              |
| Dump angle at specified height                                   | a17  | 73 °                |
| Carry Position                                                   | d5   | 198 mm              |
| Maximum Rollback Angle at Carry Position                         | a14  | 28 °                |
|                                                                  | h32  | 53 mm               |
| Digging Position                                                 | 1132 | 28 °                |
| Angle of Departure with STD Counterweight Ground clearance       |      |                     |
|                                                                  | m4   | 185 mm              |
| Frank Gauge                                                      | b10  | 1356 mm             |
| Track Shoe Width                                                 | b20  | 320 mm              |
| Crawler base                                                     | y2   | 1265 mm             |
| Overall width less bucket                                        | b1   | 1676 mm             |
| Bucket Width                                                     | e1   | 1676 mm             |
| Clearance Radius - Front with Bucket                             | b18  | 1979 mm             |
| Angle of Approach                                                | a3   | 90 °                |
| Grouser Height                                                   |      | 25 mm               |
| Track Type / Track Rollers / Roller Type                         |      | Rubber / 3 / Steel  |
| Performances                                                     |      |                     |
| Ground Speed - Single Speed                                      |      | 10.50 km/h          |
| Ground Speed - Two Speed                                         |      | 16.10 km/h          |
| Drawbar Pull/Tractive Effort                                     |      | 4345 kg             |
| Bucket Breakout - Tilt Cylinder                                  |      | 1919 kg             |
| Bucket Breakout - Lift Cylinder                                  |      | 2295 kg             |
| Engine                                                           |      |                     |
| Engine brand                                                     |      | Yanmar              |
| Engine model                                                     |      | 4TNV98C-NMS2        |
| Motor Type                                                       |      | Radial Piston       |
| Gross Power / Power                                              |      | 51.70 kW @ 2500 rpm |
| Net Power / Power                                                |      | 51 kW / 2500 rpm    |
| Max. torque                                                      |      | 241 Nm              |
| .C. Engine power rating                                          |      | 69.30 Hp            |
| Battery voltage                                                  |      | 12 V                |
| Cold Cranking Amps at Temperature (CCA)                          |      | 950 A               |
| Alternator - Voltage / Ampere                                    |      | 12 V / 100 A        |
| lydraulics                                                       |      |                     |
| Standard flow - Auxiliary hydraulics                             |      | 71 l/min            |
| ank capacities                                                   |      |                     |
| Dil Pan Capacity                                                 |      | 9                   |
| lydraulic tank capacity                                          |      | 39 I                |
| Fuel tank                                                        |      | 62.50 I             |
|                                                                  |      | 12.90               |
| iduid cooling fank volume                                        |      |                     |
| Liquid cooling tank volume<br>Displacement / Number of cylinders |      | 3.30   / 4          |

## 1650RT - Dimensional drawing