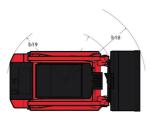

## **1650RT**

| Capacities                                                       |      | Metric              |
|------------------------------------------------------------------|------|---------------------|
| Operating Weight                                                 |      | 3638 kg             |
| Unladen weight                                                   |      | 3638 kg             |
| Operating Capacity at 35% Tipping Load                           |      | 748 kg              |
| Operating Capacity At 50% Tipping Load                           |      | 1069 kg             |
| Tipping capacity                                                 |      | 2139 kg             |
| Weight and dimensions                                            |      |                     |
| Overall Operating Height - Fully Raised                          | h27  | 4008 mm             |
| Height to Hinge Pin - Fully Raised                               | h28  | 3038 mm             |
| Dump reach - Full height                                         | r6   | 641 mm              |
| Dump angle at full height                                        | a5   | 39 °                |
| Dump Height - Fully Raised                                       | h29  | 2329 mm             |
| Maximum Rollback Angle - Fully Raised                            | a4   | 98 °                |
| Overall Height to top of ROPS                                    | h17  | 1969 mm             |
| Overall length with bucket                                       | l16  | 3205 mm             |
| Overall Length without Bucket                                    | 11   | 2393 mm             |
| Specified Height                                                 | h31  | 1638 mm             |
| Reach at Specified Height                                        | r4   | 559 mm              |
| Dump angle at specified height                                   | a17  | 73 °                |
| Carry Position                                                   | d5   | 198 mm              |
| Maximum Rollback Angle at Carry Position                         | a14  | 28 °                |
|                                                                  | h32  | 53 mm               |
| Digging Position                                                 | 1132 | 28 °                |
| Angle of Departure with STD Counterweight Ground clearance       |      |                     |
|                                                                  | m4   | 185 mm              |
| Frank Gauge                                                      | b10  | 1356 mm             |
| Track Shoe Width                                                 | b20  | 320 mm              |
| Crawler base                                                     | y2   | 1265 mm             |
| Overall width less bucket                                        | b1   | 1676 mm             |
| Bucket Width                                                     | e1   | 1676 mm             |
| Clearance Radius - Front with Bucket                             | b18  | 1979 mm             |
| Angle of Approach                                                | a3   | 90 °                |
| Grouser Height                                                   |      | 25 mm               |
| Track Type / Track Rollers / Roller Type                         |      | Rubber / 3 / Steel  |
| Performances                                                     |      |                     |
| Ground Speed - Single Speed                                      |      | 10.50 km/h          |
| Ground Speed - Two Speed                                         |      | 16.10 km/h          |
| Drawbar Pull/Tractive Effort                                     |      | 4345 kg             |
| Bucket Breakout - Tilt Cylinder                                  |      | 1919 kg             |
| Bucket Breakout - Lift Cylinder                                  |      | 2295 kg             |
| Engine                                                           |      |                     |
| Engine brand                                                     |      | Yanmar              |
| Engine model                                                     |      | 4TNV98C-NMS2        |
| Motor Type                                                       |      | Radial Piston       |
| Gross Power / Power                                              |      | 51.70 kW @ 2500 rpm |
| Net Power / Power                                                |      | 51 kW / 2500 rpm    |
| Max. torque                                                      |      | 241 Nm              |
| .C. Engine power rating                                          |      | 69.30 Hp            |
| Battery voltage                                                  |      | 12 V                |
| Cold Cranking Amps at Temperature (CCA)                          |      | 950 A               |
| Alternator - Voltage / Ampere                                    |      | 12 V / 100 A        |
| lydraulics                                                       |      |                     |
| Standard flow - Auxiliary hydraulics                             |      | 71 l/min            |
| ank capacities                                                   |      |                     |
| Dil Pan Capacity                                                 |      | 9                   |
| lydraulic tank capacity                                          |      | 39 I                |
| Fuel tank                                                        |      | 62.50 I             |
|                                                                  |      | 12.90               |
| iduid cooling fank volume                                        |      |                     |
| Liquid cooling tank volume<br>Displacement / Number of cylinders |      | 3.30   / 4          |

## 1650RT - Dimensional drawing