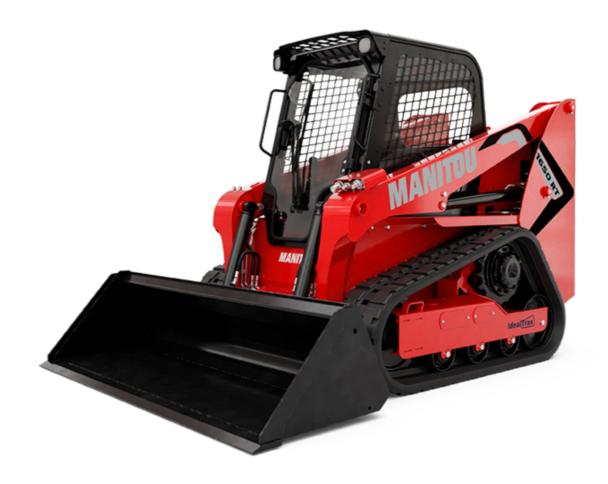

## **1650RT**

| Capacities                                                       |      | Metric              |
|------------------------------------------------------------------|------|---------------------|
| Operating Weight                                                 |      | 3638 kg             |
| Unladen weight                                                   |      | 3638 kg             |
| Operating Capacity at 35% Tipping Load                           |      | 748 kg              |
| Operating Capacity At 50% Tipping Load                           |      | 1069 kg             |
| Tipping capacity                                                 |      | 2139 kg             |
| Weight and dimensions                                            |      |                     |
| Overall Operating Height - Fully Raised                          | h27  | 4008 mm             |
| Height to Hinge Pin - Fully Raised                               | h28  | 3038 mm             |
| Dump reach - Full height                                         | r6   | 641 mm              |
| Dump angle at full height                                        | a5   | 39 °                |
| Dump Height - Fully Raised                                       | h29  | 2329 mm             |
| Maximum Rollback Angle - Fully Raised                            | a4   | 98 °                |
| Overall Height to top of ROPS                                    | h17  | 1969 mm             |
| Overall length with bucket                                       | l16  | 3205 mm             |
| Overall Length without Bucket                                    | 11   | 2393 mm             |
| Specified Height                                                 | h31  | 1638 mm             |
| Reach at Specified Height                                        | r4   | 559 mm              |
| Dump angle at specified height                                   | a17  | 73 °                |
| Carry Position                                                   | d5   | 198 mm              |
| Maximum Rollback Angle at Carry Position                         | a14  | 28 °                |
|                                                                  | h32  | 53 mm               |
| Digging Position                                                 | 1132 | 28 °                |
| Angle of Departure with STD Counterweight Ground clearance       |      |                     |
|                                                                  | m4   | 185 mm              |
| Frank Gauge                                                      | b10  | 1356 mm             |
| Track Shoe Width                                                 | b20  | 320 mm              |
| Crawler base                                                     | y2   | 1265 mm             |
| Overall width less bucket                                        | b1   | 1676 mm             |
| Bucket Width                                                     | e1   | 1676 mm             |
| Clearance Radius - Front with Bucket                             | b18  | 1979 mm             |
| Angle of Approach                                                | a3   | 90 °                |
| Grouser Height                                                   |      | 25 mm               |
| Track Type / Track Rollers / Roller Type                         |      | Rubber / 3 / Steel  |
| Performances                                                     |      |                     |
| Ground Speed - Single Speed                                      |      | 10.50 km/h          |
| Ground Speed - Two Speed                                         |      | 16.10 km/h          |
| Drawbar Pull/Tractive Effort                                     |      | 4345 kg             |
| Bucket Breakout - Tilt Cylinder                                  |      | 1919 kg             |
| Bucket Breakout - Lift Cylinder                                  |      | 2295 kg             |
| Engine                                                           |      |                     |
| Engine brand                                                     |      | Yanmar              |
| Engine model                                                     |      | 4TNV98C-NMS2        |
| Motor Type                                                       |      | Radial Piston       |
| Gross Power / Power                                              |      | 51.70 kW @ 2500 rpm |
| Net Power / Power                                                |      | 51 kW / 2500 rpm    |
| Max. torque                                                      |      | 241 Nm              |
| .C. Engine power rating                                          |      | 69.30 Hp            |
| Battery voltage                                                  |      | 12 V                |
| Cold Cranking Amps at Temperature (CCA)                          |      | 950 A               |
| Alternator - Voltage / Ampere                                    |      | 12 V / 100 A        |
| lydraulics                                                       |      |                     |
| Standard flow - Auxiliary hydraulics                             |      | 71 l/min            |
| ank capacities                                                   |      |                     |
| Dil Pan Capacity                                                 |      | 9                   |
| lydraulic tank capacity                                          |      | 39 I                |
| Fuel tank                                                        |      | 62.50 I             |
|                                                                  |      | 12.90               |
| iduid cooling fank volume                                        |      |                     |
| Liquid cooling tank volume<br>Displacement / Number of cylinders |      | 3.30   / 4          |