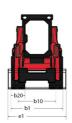

## **1650RT**

|                                                                                                | 1650RT Created on 4 December 2024 at 7:46 AM |
|------------------------------------------------------------------------------------------------|----------------------------------------------|
| Capacities                                                                                     | Metric                                       |
| Operating Weight                                                                               | 3638 kg                                      |
| Unladen weight                                                                                 | 3638 kg                                      |
| Operating Capacity at 35% Tipping Load                                                         | 748 kg                                       |
| Operating Capacity At 50% Tipping Load                                                         | 1069 kg                                      |
| Tipping capacity                                                                               | 2139 kg                                      |
| Weight and dimensions                                                                          |                                              |
| Overall Operating Height - Fully Raised                                                        | h27 4008 mm                                  |
| Height to Hinge Pin - Fully Raised                                                             | h28 3038 mm                                  |
| Dump reach - Full height                                                                       | r6 641 mm                                    |
| Dump angle at full height                                                                      | a5 39 °                                      |
| Dump Height - Fully Raised                                                                     | h29 2329 mm                                  |
| Maximum Rollback Angle - Fully Raised                                                          | a4 98°                                       |
| Overall Height to top of ROPS                                                                  | h17 1969 mm                                  |
| Overall length with bucket                                                                     | 116 3205 mm                                  |
| Overall Length without Bucket                                                                  | I1 2393 mm                                   |
| Specified Height                                                                               | h31 1638 mm                                  |
| Reach at Specified Height                                                                      | r4 559 mm                                    |
| Dump angle at specified height                                                                 | a17 73 °                                     |
| Carry Position                                                                                 | d5 198 mm                                    |
| Maximum Rollback Angle at Carry Position                                                       | a14 28 °                                     |
| • •                                                                                            | h32 53 mm                                    |
| Digging Position                                                                               | 1152 35 11111<br>28 °                        |
| Angle of Departure with STD Counterweight                                                      |                                              |
| Ground clearance                                                                               | m4 185 mm                                    |
| Track gauge                                                                                    | b10 1356 mm                                  |
| Track Shoe Width                                                                               | b20 320 mm                                   |
| Crawler base                                                                                   | y2 1265 mm                                   |
| Overall width less bucket                                                                      | b1 1676 mm                                   |
| Bucket Width                                                                                   | e1 1676 mm                                   |
| Clearance Radius - Front with Bucket                                                           | b18 1979 mm                                  |
| Angle of Approach                                                                              | a3 90°                                       |
| Grouser Height                                                                                 | 25 mm                                        |
| Track Type / Track Rollers / Roller Type                                                       | Rubber / 3 / Steel                           |
| Performances<br>Ground Speed - Single Speed                                                    | 10.50 km/h                                   |
| Ground Speed - Two Speed                                                                       | 16.10 km/h                                   |
| Drawbar Pull/Tractive Effort                                                                   | 4345 kg                                      |
|                                                                                                |                                              |
| Bucket Breakout - Tilt Cylinder                                                                | 1919 kg                                      |
| Bucket Breakout - Lift Cylinder                                                                | 2295 kg                                      |
| Engine                                                                                         | Variation                                    |
| Engine brand                                                                                   | Yanmar                                       |
| Engine model                                                                                   | 4TNV98C-NMS2                                 |
| Motor Type                                                                                     | Radial Piston                                |
| Gross Power / Power                                                                            | 51.70 kW @ 2500 rpm                          |
| Net Power / Power                                                                              | 51 kW / 2500 rpm                             |
| Max. torque                                                                                    | 241 Nm                                       |
| .C. Engine power rating                                                                        | 69.30 Hp                                     |
| Battery voltage                                                                                | 12 V                                         |
| Cold Cranking Amps at Temperature (CCA)                                                        | 950 A                                        |
| Alternator - Voltage / Ampere                                                                  | 12 V / 100 A                                 |
| Hydraulics                                                                                     | 71 I/min                                     |
| Standard flow - Auxiliary hydraulics                                                           | 71 l/min                                     |
| Fank capacities                                                                                | 91                                           |
| Dil Pan Capacity                                                                               |                                              |
| Hydraulic tank capacity                                                                        | 391                                          |
|                                                                                                | 62.50                                        |
|                                                                                                |                                              |
| Liquid cooling tank volume                                                                     | 12.90                                        |
| Fuel tank<br>Liquid cooling tank volume<br>Displacement / Number of cylinders<br>Miscellaneous | 12.90 l<br>3.30 l / 4                        |

## 1650RT - Dimensional drawing