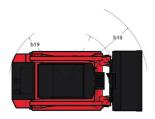

## **1650RT**

|                                                                                                | 1650RT Created on 4 December 2024 at 7:46 AM |
|------------------------------------------------------------------------------------------------|----------------------------------------------|
| Capacities                                                                                     | Metric                                       |
| Operating Weight                                                                               | 3638 kg                                      |
| Unladen weight                                                                                 | 3638 kg                                      |
| Operating Capacity at 35% Tipping Load                                                         | 748 kg                                       |
| Operating Capacity At 50% Tipping Load                                                         | 1069 kg                                      |
| Tipping capacity                                                                               | 2139 kg                                      |
| Weight and dimensions                                                                          |                                              |
| Overall Operating Height - Fully Raised                                                        | h27 4008 mm                                  |
| Height to Hinge Pin - Fully Raised                                                             | h28 3038 mm                                  |
| Dump reach - Full height                                                                       | r6 641 mm                                    |
| Dump angle at full height                                                                      | a5 39 °                                      |
| Dump Height - Fully Raised                                                                     | h29 2329 mm                                  |
| Maximum Rollback Angle - Fully Raised                                                          | a4 98°                                       |
| Overall Height to top of ROPS                                                                  | h17 1969 mm                                  |
| Overall length with bucket                                                                     | 116 3205 mm                                  |
| Overall Length without Bucket                                                                  | I1 2393 mm                                   |
| Specified Height                                                                               | h31 1638 mm                                  |
| Reach at Specified Height                                                                      | r4 559 mm                                    |
| Dump angle at specified height                                                                 | a17 73 °                                     |
| Carry Position                                                                                 | d5 198 mm                                    |
| Maximum Rollback Angle at Carry Position                                                       | a14 28 °                                     |
| • •                                                                                            | h32 53 mm                                    |
| Digging Position                                                                               | 1152 35 11111<br>28 °                        |
| Angle of Departure with STD Counterweight                                                      |                                              |
| Ground clearance                                                                               | m4 185 mm                                    |
| Track gauge                                                                                    | b10 1356 mm                                  |
| Track Shoe Width                                                                               | b20 320 mm                                   |
| Crawler base                                                                                   | y2 1265 mm                                   |
| Overall width less bucket                                                                      | b1 1676 mm                                   |
| Bucket Width                                                                                   | e1 1676 mm                                   |
| Clearance Radius - Front with Bucket                                                           | b18 1979 mm                                  |
| Angle of Approach                                                                              | a3 90°                                       |
| Grouser Height                                                                                 | 25 mm                                        |
| Track Type / Track Rollers / Roller Type                                                       | Rubber / 3 / Steel                           |
| Performances<br>Ground Speed - Single Speed                                                    | 10.50 km/h                                   |
| Ground Speed - Two Speed                                                                       | 16.10 km/h                                   |
| Drawbar Pull/Tractive Effort                                                                   | 4345 kg                                      |
|                                                                                                |                                              |
| Bucket Breakout - Tilt Cylinder                                                                | 1919 kg                                      |
| Bucket Breakout - Lift Cylinder                                                                | 2295 kg                                      |
| Engine                                                                                         | Variation                                    |
| Engine brand                                                                                   | Yanmar                                       |
| Engine model                                                                                   | 4TNV98C-NMS2                                 |
| Motor Type                                                                                     | Radial Piston                                |
| Gross Power / Power                                                                            | 51.70 kW @ 2500 rpm                          |
| Net Power / Power                                                                              | 51 kW / 2500 rpm                             |
| Max. torque                                                                                    | 241 Nm                                       |
| .C. Engine power rating                                                                        | 69.30 Hp                                     |
| Battery voltage                                                                                | 12 V                                         |
| Cold Cranking Amps at Temperature (CCA)                                                        | 950 A                                        |
| Alternator - Voltage / Ampere                                                                  | 12 V / 100 A                                 |
| Hydraulics                                                                                     | 71 I/min                                     |
| Standard flow - Auxiliary hydraulics                                                           | 71 l/min                                     |
| Fank capacities                                                                                | 91                                           |
| Dil Pan Capacity                                                                               |                                              |
| Hydraulic tank capacity                                                                        | 391                                          |
|                                                                                                | 62.50                                        |
|                                                                                                |                                              |
| Liquid cooling tank volume                                                                     | 12.90                                        |
| Fuel tank<br>Liquid cooling tank volume<br>Displacement / Number of cylinders<br>Miscellaneous | 12.90 l<br>3.30 l / 4                        |

## 1650RT - Dimensional drawing