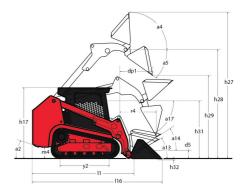

## **1650RT**

|                                                                                                | 1650RT Created on 4 December 2024 at 7:46 AM |
|------------------------------------------------------------------------------------------------|----------------------------------------------|
| Capacities                                                                                     | Metric                                       |
| Operating Weight                                                                               | 3638 kg                                      |
| Unladen weight                                                                                 | 3638 kg                                      |
| Operating Capacity at 35% Tipping Load                                                         | 748 kg                                       |
| Operating Capacity At 50% Tipping Load                                                         | 1069 kg                                      |
| Tipping capacity                                                                               | 2139 kg                                      |
| Weight and dimensions                                                                          |                                              |
| Overall Operating Height - Fully Raised                                                        | h27 4008 mm                                  |
| Height to Hinge Pin - Fully Raised                                                             | h28 3038 mm                                  |
| Dump reach - Full height                                                                       | r6 641 mm                                    |
| Dump angle at full height                                                                      | a5 39 °                                      |
| Dump Height - Fully Raised                                                                     | h29 2329 mm                                  |
| Maximum Rollback Angle - Fully Raised                                                          | a4 98°                                       |
| Overall Height to top of ROPS                                                                  | h17 1969 mm                                  |
| Overall length with bucket                                                                     | 116 3205 mm                                  |
| Overall Length without Bucket                                                                  | I1 2393 mm                                   |
| Specified Height                                                                               | h31 1638 mm                                  |
| Reach at Specified Height                                                                      | r4 559 mm                                    |
| Dump angle at specified height                                                                 | a17 73 °                                     |
| Carry Position                                                                                 | d5 198 mm                                    |
| Maximum Rollback Angle at Carry Position                                                       | a14 28 °                                     |
| • •                                                                                            | h32 53 mm                                    |
| Digging Position                                                                               | 1152 35 11111<br>28 °                        |
| Angle of Departure with STD Counterweight                                                      |                                              |
| Ground clearance                                                                               | m4 185 mm                                    |
| Track gauge                                                                                    | b10 1356 mm                                  |
| Track Shoe Width                                                                               | b20 320 mm                                   |
| Crawler base                                                                                   | y2 1265 mm                                   |
| Overall width less bucket                                                                      | b1 1676 mm                                   |
| Bucket Width                                                                                   | e1 1676 mm                                   |
| Clearance Radius - Front with Bucket                                                           | b18 1979 mm                                  |
| Angle of Approach                                                                              | a3 90°                                       |
| Grouser Height                                                                                 | 25 mm                                        |
| Track Type / Track Rollers / Roller Type                                                       | Rubber / 3 / Steel                           |
| Performances<br>Ground Speed - Single Speed                                                    | 10.50 km/h                                   |
| Ground Speed - Two Speed                                                                       | 16.10 km/h                                   |
| Drawbar Pull/Tractive Effort                                                                   | 4345 kg                                      |
|                                                                                                |                                              |
| Bucket Breakout - Tilt Cylinder                                                                | 1919 kg                                      |
| Bucket Breakout - Lift Cylinder                                                                | 2295 kg                                      |
| Engine                                                                                         | Variation                                    |
| Engine brand                                                                                   | Yanmar                                       |
| Engine model                                                                                   | 4TNV98C-NMS2                                 |
| Motor Type                                                                                     | Radial Piston                                |
| Gross Power / Power                                                                            | 51.70 kW @ 2500 rpm                          |
| Net Power / Power                                                                              | 51 kW / 2500 rpm                             |
| Max. torque                                                                                    | 241 Nm                                       |
| .C. Engine power rating                                                                        | 69.30 Hp                                     |
| Battery voltage                                                                                | 12 V                                         |
| Cold Cranking Amps at Temperature (CCA)                                                        | 950 A                                        |
| Alternator - Voltage / Ampere                                                                  | 12 V / 100 A                                 |
| Hydraulics                                                                                     | 71 I/min                                     |
| Standard flow - Auxiliary hydraulics                                                           | 71 l/min                                     |
| Fank capacities                                                                                | 91                                           |
| Dil Pan Capacity                                                                               |                                              |
| Hydraulic tank capacity                                                                        | 391                                          |
|                                                                                                | 62.50                                        |
|                                                                                                |                                              |
| Liquid cooling tank volume                                                                     | 12.90                                        |
| Fuel tank<br>Liquid cooling tank volume<br>Displacement / Number of cylinders<br>Miscellaneous | 12.90 l<br>3.30 l / 4                        |

## 1650RT - Dimensional drawing