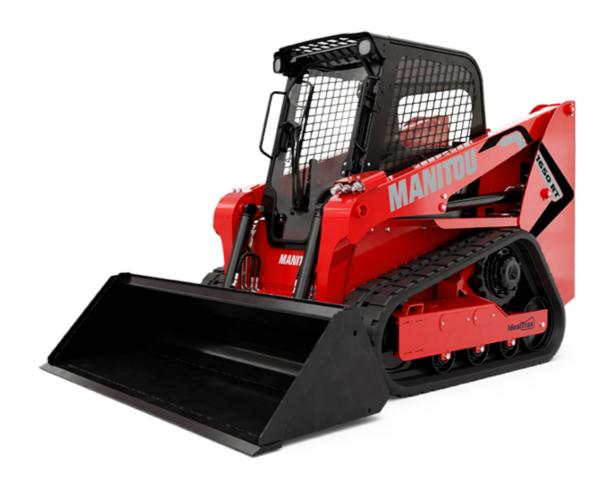

## **1650RT**

|                                                                                                | 1650RT Created on 4 December 2024 at 7:46 AM |
|------------------------------------------------------------------------------------------------|----------------------------------------------|
| Capacities                                                                                     | Metric                                       |
| Operating Weight                                                                               | 3638 kg                                      |
| Unladen weight                                                                                 | 3638 kg                                      |
| Operating Capacity at 35% Tipping Load                                                         | 748 kg                                       |
| Operating Capacity At 50% Tipping Load                                                         | 1069 kg                                      |
| Tipping capacity                                                                               | 2139 kg                                      |
| Weight and dimensions                                                                          |                                              |
| Overall Operating Height - Fully Raised                                                        | h27 4008 mm                                  |
| Height to Hinge Pin - Fully Raised                                                             | h28 3038 mm                                  |
| Dump reach - Full height                                                                       | r6 641 mm                                    |
| Dump angle at full height                                                                      | a5 39 °                                      |
| Dump Height - Fully Raised                                                                     | h29 2329 mm                                  |
| Maximum Rollback Angle - Fully Raised                                                          | a4 98°                                       |
| Overall Height to top of ROPS                                                                  | h17 1969 mm                                  |
| Overall length with bucket                                                                     | 116 3205 mm                                  |
| Overall Length without Bucket                                                                  | I1 2393 mm                                   |
| Specified Height                                                                               | h31 1638 mm                                  |
| Reach at Specified Height                                                                      | r4 559 mm                                    |
| Dump angle at specified height                                                                 | a17 73 °                                     |
| Carry Position                                                                                 | d5 198 mm                                    |
| Maximum Rollback Angle at Carry Position                                                       | a14 28 °                                     |
| • •                                                                                            | h32 53 mm                                    |
| Digging Position                                                                               | 1152 35 11111<br>28 °                        |
| Angle of Departure with STD Counterweight                                                      |                                              |
| Ground clearance                                                                               | m4 185 mm                                    |
| Track gauge                                                                                    | b10 1356 mm                                  |
| Track Shoe Width                                                                               | b20 320 mm                                   |
| Crawler base                                                                                   | y2 1265 mm                                   |
| Overall width less bucket                                                                      | b1 1676 mm                                   |
| Bucket Width                                                                                   | e1 1676 mm                                   |
| Clearance Radius - Front with Bucket                                                           | b18 1979 mm                                  |
| Angle of Approach                                                                              | a3 90°                                       |
| Grouser Height                                                                                 | 25 mm                                        |
| Track Type / Track Rollers / Roller Type                                                       | Rubber / 3 / Steel                           |
| Performances<br>Ground Speed - Single Speed                                                    | 10.50 km/h                                   |
| Ground Speed - Two Speed                                                                       | 16.10 km/h                                   |
| Drawbar Pull/Tractive Effort                                                                   | 4345 kg                                      |
|                                                                                                |                                              |
| Bucket Breakout - Tilt Cylinder                                                                | 1919 kg                                      |
| Bucket Breakout - Lift Cylinder                                                                | 2295 kg                                      |
| Engine                                                                                         | Variation                                    |
| Engine brand                                                                                   | Yanmar                                       |
| Engine model                                                                                   | 4TNV98C-NMS2                                 |
| Motor Type                                                                                     | Radial Piston                                |
| Gross Power / Power                                                                            | 51.70 kW @ 2500 rpm                          |
| Net Power / Power                                                                              | 51 kW / 2500 rpm                             |
| Max. torque                                                                                    | 241 Nm                                       |
| .C. Engine power rating                                                                        | 69.30 Hp                                     |
| Battery voltage                                                                                | 12 V                                         |
| Cold Cranking Amps at Temperature (CCA)                                                        | 950 A                                        |
| Alternator - Voltage / Ampere                                                                  | 12 V / 100 A                                 |
| Hydraulics                                                                                     | 71 I/min                                     |
| Standard flow - Auxiliary hydraulics                                                           | 71 l/min                                     |
| Fank capacities                                                                                | 91                                           |
| Dil Pan Capacity                                                                               |                                              |
| Hydraulic tank capacity                                                                        | 391                                          |
|                                                                                                | 62.50                                        |
|                                                                                                |                                              |
| Liquid cooling tank volume                                                                     | 12.90                                        |
| Fuel tank<br>Liquid cooling tank volume<br>Displacement / Number of cylinders<br>Miscellaneous | 12.90 l<br>3.30 l / 4                        |