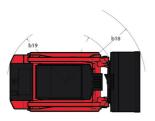

|      | 62.50 l<br>12.90 l<br>3.30 l / 4     |

## 1650RT - Dimensional drawing







## **Equipment**

| Lifting function                                 |          |
|--------------------------------------------------|----------|
| All-Tach® Attachment Mounting System             | Standard |
| Auxiliary Hydraulics                             | Standard |
| Electronic Attachment Control - 14-Pin Connector | Optional |
| High-Flow Auxiliary Hydraulics                   | Optional |
| IdealTrax® automatic track tensioning system     | Standard |
| Power-A-Tach® Attachment Mounting System         | Optional |
| Motorization/Power                               |          |
| Combination Radiator & Hydraulic Oil Cooler      | Standard |
| Dual-Element Air Cleaner with Indicator          | Standard |
| Engine Auto-Shutdown System                      | Standard |
| Glowpl