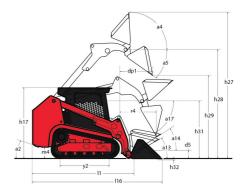

|      | 62.50 l<br>12.90 l<br>3.30 l / 4     |

## 1650RT - Dimensional drawing







## **Equipment**

| Lifting function                                 |          |
|--------------------------------------------------|----------|
| All-Tach® Attachment Mounting System             | Standard |
| Auxiliary Hydraulics                             | Standard |
| Electronic Attachment Control - 14-Pin Connector | Optional |
| High-Flow Auxiliary Hydraulics                   | Optional |
| IdealTrax® automatic track tensioning system     | Standard |
| Power-A-Tach® Attachment Mounting System         | Optional |
| Motorization/Power                               |          |
| Combination Radiator & Hydraulic Oil Cooler      | Standard |
| Dual-Element Air Cleaner with Indicator          | Standard |
| Engine Auto-Shutdown System                      | Standard |
| Glowplugs