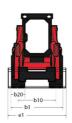

|      | 62.50 l<br>12.90 l<br>3.30 l / 4     |

## 1650RT - Dimensional drawing







## **Equipment**

| Lifting function                                 |          |
|--------------------------------------------------|----------|
| All-Tach® Attachment Mounting System             | Standard |
| Auxiliary Hydraulics                             | Standard |
| Electronic Attachment Control - 14-Pin Connector | Optional |
| High-Flow Auxiliary Hydraulics                   | Optional |
| IdealTrax® automatic track tensioning system     | Standard |
| Power-A-Tach® Attachment Mounting System         | Optional |
| Motorization/Power                               |          |
| Combination Radiator & Hydraulic Oil Cooler      | Standard |
| Dual-Element Air Cleaner with Indicator          | Standard |
| Engine Auto-Shutdown System                      | Standard |
| Glowplug