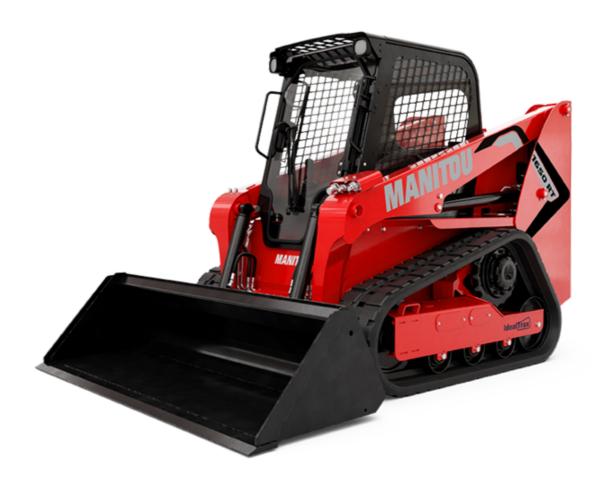

Technical sheet:

## **1650RT**





|