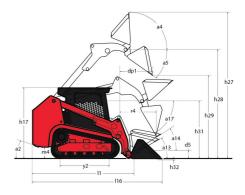

|     |                                      |

## 1650RT - Dimensional drawing







## **Equipment**

| Lifting function                                 |          |
|--------------------------------------------------|----------|
| All-Tach® Attachment Mounting System             | Standard |
| Auxiliary Hydraulics                             | Standard |
| Electronic Attachment Control - 14-Pin Connector | Optional |
| High-Flow Auxiliary Hydraulics                   | Optional |
| IdealTrax® automatic track tensioning system     | Standard |
| Power-A-Tach® Attachment Mounting System         | Optional |
| Motorization/Power                               |          |
| Combination Radiator & Hydraulic Oil Cooler      | Standard |
| Dual-Element Air Cleaner with Indicator          | Standard |
| Engine Auto-Shutdown System                      | Standard |
| Glowplugs