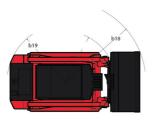

|     |                                      |

## 1650RT - Dimensional drawing







## **Equipment**

| Lifting function                                 |          |
|--------------------------------------------------|----------|
| All-Tach® Attachment Mounting System             | Standard |
| Auxiliary Hydraulics                             | Standard |
| Electronic Attachment Control - 14-Pin Connector | Optional |
| High-Flow Auxiliary Hydraulics                   | Optional |
| IdealTrax® automatic track tensioning system     | Standard |
| Power-A-Tach® Attachment Mounting System         | Optional |
| Motorization/Power                               |          |
| Combination Radiator & Hydraulic Oil Cooler      | Standard |
| Dual-Element Air Cleaner with Indicator          | Standard |
| Engine Auto-Shutdown System                      | Standard |
| Glowpl