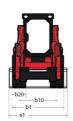

|     |                                      |

## 1650RT - Dimensional drawing







## **Equipment**

| Lifting function                                 |          |
|--------------------------------------------------|----------|
| All-Tach® Attachment Mounting System             | Standard |
| Auxiliary Hydraulics                             | Standard |
| Electronic Attachment Control - 14-Pin Connector | Optional |
| High-Flow Auxiliary Hydraulics                   | Optional |
| IdealTrax® automatic track tensioning system     | Standard |
| Power-A-Tach® Attachment Mounting System         | Optional |
| Motorization/Power                               |          |
| Combination Radiator & Hydraulic Oil Cooler      | Standard |
| Dual-Element Air Cleaner with Indicator          | Standard |
| Engine Auto-Shutdown System                      | Standard |
| Glowplug