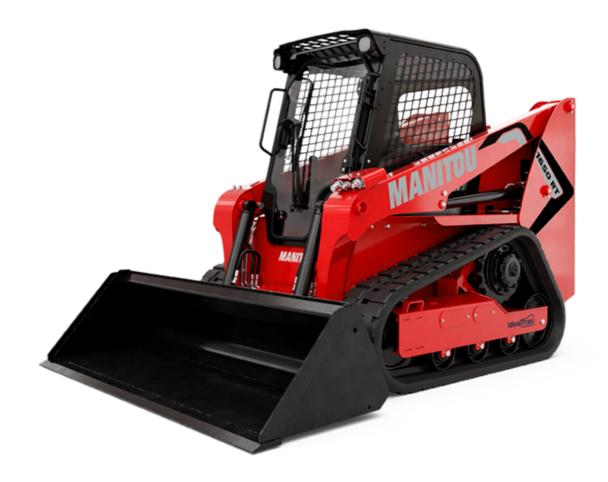

## **1650RT**

|                                           |          | on 22 December 2024 at 04:52 UT |
|-------------------------------------------|----------|---------------------------------|
| Capacities                                |          | Metric                          |
| Operating Weight                          |          | 3638 kg                         |
| Unladen weight                            |          | 3638 kg                         |
| Operating Capacity at 35% Tipping Load    |          | 748 kg                          |
| Operating Capacity At 50% Tipping Load    |          | 1069 kg                         |
| Tipping capacity                          |          | 2139 kg                         |
| Weight and dimensions                     |          |                                 |
| Overall Operating Height - Fully Raised   | h27      | 4008 mm                         |
| Height to Hinge Pin - Fully Raised        | h28      | 3038 mm                         |
| Dump reach - Full height                  | r6       | 641 mm                          |
| Dump angle at full height                 | a5       | 39 °                            |
| Dump Height - Fully Raised                | h29      | 2329 mm                         |
| Maximum Rollback Angle - Fully Raised     | a4       | 98 °                            |
| Overall Height to top of ROPS             | h17      | 1969 mm                         |
| Overall length with bucket                | 116      | 3205 mm                         |
| Overall Length without Bucket             | II       | 2393 mm                         |
| Specified Height                          | h31      | 1638 mm                         |
| Reach at Specified Height                 | r4       | 559 mm                          |
| Dump angle at specified height            | a17      | 73 °                            |
| Carry Position                            | d5       | 198 mm                          |
| Maximum Rollback Angle at Carry Position  | a14      | 28 °                            |
| Digging Position                          | h32      | 53 mm                           |
| Angle of Departure with STD Counterweight | 1102     | 28 °                            |
| Ground clearance                          | m4       | 185 mm                          |
| Track gauge                               | b10      | 1356 mm                         |
| Track Shoe Width                          | b20      | 320 mm                          |
| Crawler base                              |          | 1265 mm                         |
| Overall width less bucket                 | y2<br>b1 | 1676 mm                         |
| Bucket Width                              | e1       | 1676 mm                         |
|                                           |          | 1979 mm                         |
| Clearance Radius - Front with Bucket      | b18      | 90 °                            |
| Angle of Approach                         | a3       |                                 |
| Grouser Height                            |          | 25 mm                           |
| Track Type / Track Rollers / Roller Type  |          | Rubber / 3 / Steel              |
| Performances Cround Speed, Single Speed   |          | 10.50 km/h                      |
| Ground Speed - Single Speed               |          |                                 |
| Ground Speed - Two Speed                  |          | 16.10 km/h                      |
| Drawbar Pull/Tractive Effort              |          | 4345 kg                         |
| Bucket Breakout - Tilt Cylinder           |          | 1919 kg                         |
| Bucket Breakout - Lift Cylinder           |          | 2295 kg                         |
| Engine                                    |          |                                 |
| Engine brand                              |          | Yanmar                          |
| Engine model                              |          | 4TNV98C-NMS2                    |
| Motor Type                                |          | Radial Piston                   |
| Gross Power / Power                       |          | 51.70 kW @ 2500 rpm             |
| Net Power / Power                         |          | 51 kW / 2500 rpm                |
| Max. torque                               |          | 241 Nm                          |
| I.C. Engine power rating                  |          | 69.30 Hp                        |
| Battery voltage                           |          | 12 V                            |
| Cold Cranking Amps at Temperature (CCA)   |          | 950 A                           |
| Alternator - Voltage / Ampere             |          | 12 V / 100 A                    |
| lydraulics                                |          |                                 |
| Standard flow - Auxiliary hydraulics      |          | 71 l/min                        |
| ank capacities                            |          |                                 |
| Dil Pan Capacity                          |          | 9 I                             |
| lydraulic tank capacity                   |          | 39 I                            |
| Fuel tank                                 |          | 62.50 I                         |
| iquid cooling tank volume                 |          | 12.90 l                         |
| Displacement / Number of cylinders        |          | 3.30   / 4                      |
| Miscellaneous                             |          |                                 |
| Ground Pressure                           |          | 0.45 bar                        |