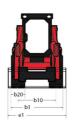

## **1650RT**

|                                           |          | on 22 December 2024 at 04:52 UT |
|-------------------------------------------|----------|---------------------------------|
| Capacities                                |          | Metric                          |
| Operating Weight                          |          | 3638 kg                         |
| Unladen weight                            |          | 3638 kg                         |
| Operating Capacity at 35% Tipping Load    |          | 748 kg                          |
| Operating Capacity At 50% Tipping Load    |          | 1069 kg                         |
| Tipping capacity                          |          | 2139 kg                         |
| Weight and dimensions                     |          |                                 |
| Overall Operating Height - Fully Raised   | h27      | 4008 mm                         |
| Height to Hinge Pin - Fully Raised        | h28      | 3038 mm                         |
| Dump reach - Full height                  | r6       | 641 mm                          |
| Dump angle at full height                 | a5       | 39 °                            |
| Dump Height - Fully Raised                | h29      | 2329 mm                         |
| Maximum Rollback Angle - Fully Raised     | a4       | 98 °                            |
| Overall Height to top of ROPS             | h17      | 1969 mm                         |
| Overall length with bucket                | 116      | 3205 mm                         |
| Overall Length without Bucket             | II       | 2393 mm                         |
| Specified Height                          | h31      | 1638 mm                         |
| Reach at Specified Height                 | r4       | 559 mm                          |
| Dump angle at specified height            | a17      | 73 °                            |
| Carry Position                            | d5       | 198 mm                          |
| Maximum Rollback Angle at Carry Position  | a14      | 28 °                            |
| Digging Position                          | h32      | 53 mm                           |
| Angle of Departure with STD Counterweight | 1102     | 28 °                            |
| Ground clearance                          | m4       | 185 mm                          |
| Track gauge                               | b10      | 1356 mm                         |
| Track Shoe Width                          | b20      | 320 mm                          |
| Crawler base                              |          | 1265 mm                         |
| Overall width less bucket                 | y2<br>b1 | 1676 mm                         |
| Bucket Width                              | e1       | 1676 mm                         |
|                                           |          | 1979 mm                         |
| Clearance Radius - Front with Bucket      | b18      | 90 °                            |
| Angle of Approach                         | a3       |                                 |
| Grouser Height                            |          | 25 mm                           |
| Track Type / Track Rollers / Roller Type  |          | Rubber / 3 / Steel              |
| Performances Cround Speed, Single Speed   |          | 10.50 km/h                      |
| Ground Speed - Single Speed               |          |                                 |
| Ground Speed - Two Speed                  |          | 16.10 km/h                      |
| Drawbar Pull/Tractive Effort              |          | 4345 kg                         |
| Bucket Breakout - Tilt Cylinder           |          | 1919 kg                         |
| Bucket Breakout - Lift Cylinder           |          | 2295 kg                         |
| Engine                                    |          |                                 |
| Engine brand                              |          | Yanmar                          |
| Engine model                              |          | 4TNV98C-NMS2                    |
| Motor Type                                |          | Radial Piston                   |
| Gross Power / Power                       |          | 51.70 kW @ 2500 rpm             |
| Net Power / Power                         |          | 51 kW / 2500 rpm                |
| Max. torque                               |          | 241 Nm                          |
| I.C. Engine power rating                  |          | 69.30 Hp                        |
| Battery voltage                           |          | 12 V                            |
| Cold Cranking Amps at Temperature (CCA)   |          | 950 A                           |
| Alternator - Voltage / Ampere             |          | 12 V / 100 A                    |
| lydraulics                                |          |                                 |
| Standard flow - Auxiliary hydraulics      |          | 71 l/min                        |
| ank capacities                            |          |                                 |
| Dil Pan Capacity                          |          | 9 I                             |
| lydraulic tank capacity                   |          | 39 I                            |
| Fuel tank                                 |          | 62.50 I                         |
| iquid cooling tank volume                 |          | 12.90 l                         |
| Displacement / Number of cylinders        |          | 3.30   / 4                      |
| Miscellaneous                             |          |                                 |
| Ground Pressure                           |          | 0.45 bar                        |

## 1650RT - Dimensional drawing