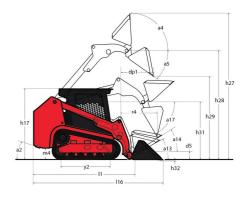

## **1650RT**

|                                           |          | on 22 December 2024 at 04:52 UT |
|-------------------------------------------|----------|---------------------------------|
| Capacities                                |          | Metric                          |
| Operating Weight                          |          | 3638 kg                         |
| Unladen weight                            |          | 3638 kg                         |
| Operating Capacity at 35% Tipping Load    |          | 748 kg                          |
| Operating Capacity At 50% Tipping Load    |          | 1069 kg                         |
| Tipping capacity                          |          | 2139 kg                         |
| Weight and dimensions                     |          |                                 |
| Overall Operating Height - Fully Raised   | h27      | 4008 mm                         |
| Height to Hinge Pin - Fully Raised        | h28      | 3038 mm                         |
| Dump reach - Full height                  | r6       | 641 mm                          |
| Dump angle at full height                 | a5       | 39 °                            |
| Dump Height - Fully Raised                | h29      | 2329 mm                         |
| Maximum Rollback Angle - Fully Raised     | a4       | 98 °                            |
| Overall Height to top of ROPS             | h17      | 1969 mm                         |
| Overall length with bucket                | 116      | 3205 mm                         |
| Overall Length without Bucket             | II       | 2393 mm                         |
| Specified Height                          | h31      | 1638 mm                         |
| Reach at Specified Height                 | r4       | 559 mm                          |
| Dump angle at specified height            | a17      | 73 °                            |
| Carry Position                            | d5       | 198 mm                          |
| Maximum Rollback Angle at Carry Position  | a14      | 28 °                            |
| Digging Position                          | h32      | 53 mm                           |
| Angle of Departure with STD Counterweight | 1102     | 28 °                            |
| Ground clearance                          | m4       | 185 mm                          |
| Track gauge                               | b10      | 1356 mm                         |
| Track Shoe Width                          | b20      | 320 mm                          |
| Crawler base                              |          | 1265 mm                         |
| Overall width less bucket                 | y2<br>b1 | 1676 mm                         |
| Bucket Width                              | e1       | 1676 mm                         |
|                                           |          | 1979 mm                         |
| Clearance Radius - Front with Bucket      | b18      | 90 °                            |
| Angle of Approach                         | a3       |                                 |
| Grouser Height                            |          | 25 mm                           |
| Track Type / Track Rollers / Roller Type  |          | Rubber / 3 / Steel              |
| Performances Cround Speed, Single Speed   |          | 10.50 km/h                      |
| Ground Speed - Single Speed               |          |                                 |
| Ground Speed - Two Speed                  |          | 16.10 km/h                      |
| Drawbar Pull/Tractive Effort              |          | 4345 kg                         |
| Bucket Breakout - Tilt Cylinder           |          | 1919 kg                         |
| Bucket Breakout - Lift Cylinder           |          | 2295 kg                         |
| Engine                                    |          |                                 |
| Engine brand                              |          | Yanmar                          |
| Engine model                              |          | 4TNV98C-NMS2                    |
| Motor Type                                |          | Radial Piston                   |
| Gross Power / Power                       |          | 51.70 kW @ 2500 rpm             |
| Net Power / Power                         |          | 51 kW / 2500 rpm                |
| Max. torque                               |          | 241 Nm                          |
| I.C. Engine power rating                  |          | 69.30 Hp                        |
| Battery voltage                           |          | 12 V                            |
| Cold Cranking Amps at Temperature (CCA)   |          | 950 A                           |
| Alternator - Voltage / Ampere             |          | 12 V / 100 A                    |
| lydraulics                                |          |                                 |
| Standard flow - Auxiliary hydraulics      |          | 71 l/min                        |
| ank capacities                            |          |                                 |
| Dil Pan Capacity                          |          | 9 I                             |
| lydraulic tank capacity                   |          | 39 I                            |
| Fuel tank                                 |          | 62.50 I                         |
| iquid cooling tank volume                 |          | 12.90 l                         |
| Displacement / Number of cylinders        |          | 3.30   / 4                      |
| Miscellaneous                             |          |                                 |
| Ground Pressure                           |          | 0.45 bar                        |

## 1650RT - Dimensional drawing