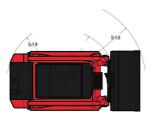

## **1650RT**

|                                           |          | on 22 December 2024 at 04:52 UT |
|-------------------------------------------|----------|---------------------------------|
| Capacities                                |          | Metric                          |
| Operating Weight                          |          | 3638 kg                         |
| Unladen weight                            |          | 3638 kg                         |
| Operating Capacity at 35% Tipping Load    |          | 748 kg                          |
| Operating Capacity At 50% Tipping Load    |          | 1069 kg                         |
| Tipping capacity                          |          | 2139 kg                         |
| Weight and dimensions                     |          |                                 |
| Overall Operating Height - Fully Raised   | h27      | 4008 mm                         |
| Height to Hinge Pin - Fully Raised        | h28      | 3038 mm                         |
| Dump reach - Full height                  | r6       | 641 mm                          |
| Dump angle at full height                 | a5       | 39 °                            |
| Dump Height - Fully Raised                | h29      | 2329 mm                         |
| Maximum Rollback Angle - Fully Raised     | a4       | 98 °                            |
| Overall Height to top of ROPS             | h17      | 1969 mm                         |
| Overall length with bucket                | 116      | 3205 mm                         |
| Overall Length without Bucket             | II       | 2393 mm                         |
| Specified Height                          | h31      | 1638 mm                         |
| Reach at Specified Height                 | r4       | 559 mm                          |
| Dump angle at specified height            | a17      | 73 °                            |
| Carry Position                            | d5       | 198 mm                          |
| Maximum Rollback Angle at Carry Position  | a14      | 28 °                            |
| Digging Position                          | h32      | 53 mm                           |
| Angle of Departure with STD Counterweight | 1102     | 28 °                            |
| Ground clearance                          | m4       | 185 mm                          |
| Track gauge                               | b10      | 1356 mm                         |
| Track Shoe Width                          | b20      | 320 mm                          |
| Crawler base                              |          | 1265 mm                         |
| Overall width less bucket                 | y2<br>b1 | 1676 mm                         |
| Bucket Width                              | e1       | 1676 mm                         |
|                                           |          | 1979 mm                         |
| Clearance Radius - Front with Bucket      | b18      | 90 °                            |
| Angle of Approach                         | a3       |                                 |
| Grouser Height                            |          | 25 mm                           |
| Track Type / Track Rollers / Roller Type  |          | Rubber / 3 / Steel              |
| Performances Cround Speed, Single Speed   |          | 10.50 km/h                      |
| Ground Speed - Single Speed               |          |                                 |
| Ground Speed - Two Speed                  |          | 16.10 km/h                      |
| Drawbar Pull/Tractive Effort              |          | 4345 kg                         |
| Bucket Breakout - Tilt Cylinder           |          | 1919 kg                         |
| Bucket Breakout - Lift Cylinder           |          | 2295 kg                         |
| Engine                                    |          |                                 |
| Engine brand                              |          | Yanmar                          |
| Engine model                              |          | 4TNV98C-NMS2                    |
| Motor Type                                |          | Radial Piston                   |
| Gross Power / Power                       |          | 51.70 kW @ 2500 rpm             |
| Net Power / Power                         |          | 51 kW / 2500 rpm                |
| Max. torque                               |          | 241 Nm                          |
| I.C. Engine power rating                  |          | 69.30 Hp                        |
| Battery voltage                           |          | 12 V                            |
| Cold Cranking Amps at Temperature (CCA)   |          | 950 A                           |
| Alternator - Voltage / Ampere             |          | 12 V / 100 A                    |
| lydraulics                                |          |                                 |
| Standard flow - Auxiliary hydraulics      |          | 71 l/min                        |
| ank capacities                            |          |                                 |
| Dil Pan Capacity                          |          | 9 I                             |
| lydraulic tank capacity                   |          | 39 I                            |
| Fuel tank                                 |          | 62.50 I                         |
| iquid cooling tank volume                 |          | 12.90 l                         |
| Displacement / Number of cylinders        |          | 3.30   / 4                      |
| Miscellaneous                             |          |                                 |
| Ground Pressure                           |          | 0.45 bar                        |

## 1650RT - Dimensional drawing