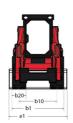

|                |                                   |
| The state of the s |                |                                   |

## 1650RT - Dimensional drawing







## **Equipment**

| Lifting function                                 |          |
|--------------------------------------------------|----------|
| All-Tach® Attachment Mounting System             | Standard |
| Auxiliary Hydraulics                             | Standard |
| Electronic Attachment Control - 14-Pin Connector | Optional |
| High-Flow Auxiliary Hydraulics                   | Optional |
| dealTrax™ Automatic Track Tensioning System      | Standard |
| Power-A-Tach® Attachment Mounting System         | Optional |
| Motorization/Power                               |          |
| Combination Radiator & Hydraulic Oil Cooler      | Standard |
| Dual-Element Air Cleaner with Indicator          | Standard |
| Engine Auto-Shutdown System                      | Standard |
| Glowplug