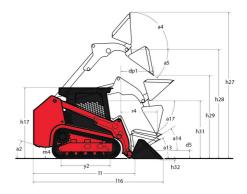

|                |                                   |
| The state of the s |                |                                   |

## 1650RT - Dimensional drawing







## **Equipment**

| Lifting function                                 |          |
|--------------------------------------------------|----------|
| All-Tach® Attachment Mounting System             | Standard |
| Auxiliary Hydraulics                             | Standard |
| Electronic Attachment Control - 14-Pin Connector | Optional |
| High-Flow Auxiliary Hydraulics                   | Optional |
| dealTrax™ Automatic Track Tensioning System      | Standard |
| Power-A-Tach® Attachment Mounting System         | Optional |
| Motorization/Power                               |          |
| Combination Radiator & Hydraulic Oil Cooler      | Standard |
| Dual-Element Air Cleaner with Indicator          | Standard |
| Engine Auto-Shutdown System                      | Standard |
| Glowplugs