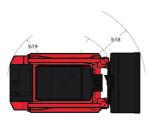

|                |                                   |
| The state of the s |                |                                   |

## 1650RT - Dimensional drawing







## **Equipment**

| Lifting function                                 |          |
|--------------------------------------------------|----------|
| All-Tach® Attachment Mounting System             | Standard |
| Auxiliary Hydraulics                             | Standard |
| Electronic Attachment Control - 14-Pin Connector | Optional |
| High-Flow Auxiliary Hydraulics                   | Optional |
| dealTrax™ Automatic Track Tensioning System      | Standard |
| Power-A-Tach® Attachment Mounting System         | Optional |
| Motorization/Power                               |          |
| Combination Radiator & Hydraulic Oil Cooler      | Standard |
| Dual-Element Air Cleaner with Indicator          | Standard |
| Engine Auto-Shutdown System                      | Standard |
| Glowpl