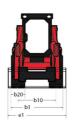

|                | 3.3017 4                          |
| UNITED TO THE PARTY OF THE PART |                |                                   |

## 1650RT - Dimensional drawing







## **Equipment**

| Lifting function                                 |          |
|--------------------------------------------------|----------|
| All-Tach® Attachment Mounting System             | Standard |
| Auxiliary Hydraulics                             | Standard |
| Electronic Attachment Control - 14-Pin Connector | Optional |
| High-Flow Auxiliary Hydraulics                   | Optional |
| dealTrax™ Automatic Track Tensioning System      | Standard |
| Power-A-Tach® Attachment Mounting System         | Optional |
| Motorization/Power                               |          |
| Combination Radiator & Hydraulic Oil Cooler      | Standard |
| Dual-Element Air Cleaner with Indicator          | Standard |
| Engine Auto-Shutdown System                      | Standard |
| Glowplug