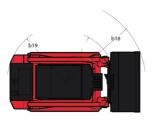

|                | 3.3017 4                          |
| UNITED TO THE PARTY OF THE PART |                |                                   |

## 1650RT - Dimensional drawing







## **Equipment**

| Lifting function                                 |          |
|--------------------------------------------------|----------|
| All-Tach® Attachment Mounting System             | Standard |
| Auxiliary Hydraulics                             | Standard |
| Electronic Attachment Control - 14-Pin Connector | Optional |
| High-Flow Auxiliary Hydraulics                   | Optional |
| dealTrax™ Automatic Track Tensioning System      | Standard |
| Power-A-Tach® Attachment Mounting System         | Optional |
| Motorization/Power                               |          |
| Combination Radiator & Hydraulic Oil Cooler      | Standard |
| Dual-Element Air Cleaner with Indicator          | Standard |
| Engine Auto-Shutdown System                      | Standard |
| Glowpl