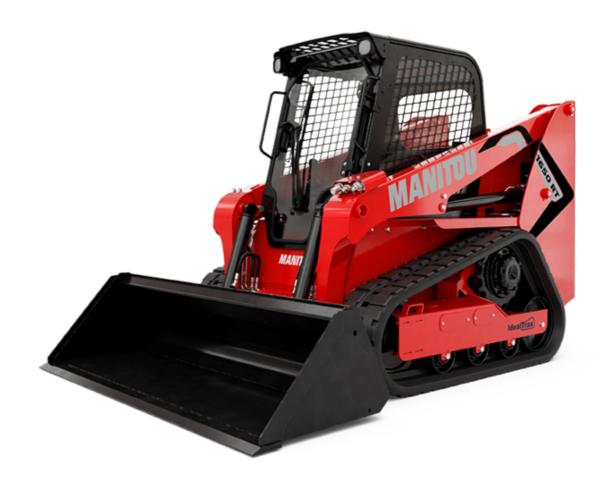

Technical sheet:

## **1650RT**





|