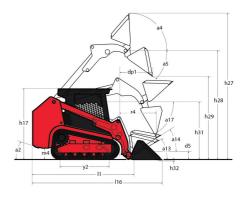

|                | 3.3017 4                          |
| UNITED TO THE PARTY OF THE PART |                |                                   |

## 1650RT - Dimensional drawing







## **Equipment**

| Lifting function                                 |          |
|--------------------------------------------------|----------|
| All-Tach® Attachment Mounting System             | Standard |
| Auxiliary Hydraulics                             | Standard |
| Electronic Attachment Control - 14-Pin Connector | Optional |
| High-Flow Auxiliary Hydraulics                   | Optional |
| dealTrax™ Automatic Track Tensioning System      | Standard |
| Power-A-Tach® Attachment Mounting System         | Optional |
| Motorization/Power                               |          |
| Combination Radiator & Hydraulic Oil Cooler      | Standard |
| Dual-Element Air Cleaner with Indicator          | Standard |
| Engine Auto-Shutdown System                      | Standard |
| Glowplugs