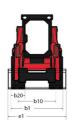

## **1650RT**

| Panacitica                               |     | Motrie              |
|------------------------------------------|-----|---------------------|
| Capacities                               |     | Metric              |
| perating Weight                          |     | 3638 kg             |
| nladen weight                            |     | 3638 kg             |
| perating Capacity at 35% Tipping Load    |     | 748 kg              |
| perating Capacity At 50% Tipping Load    |     | 1069 kg             |
| ipping capacity                          |     | 2139 kg             |
| leight and dimensions                    |     |                     |
| verall Operating Height - Fully Raised   | h27 | 4008 mm             |
| eight to Hinge Pin – Fully Raised        | h28 | 3038 mm             |
| ump reach - Full height                  | r6  | 641 mm              |
| ump angle at full height                 | a5  | 39 °                |
| ump Height - Fully Raised                | h29 | 2329 mm             |
| aximum Rollback Angle - Fully Raised     | a4  | 98 °                |
| verall Height to top of ROPS             | h17 | 1969 mm             |
| rerall length with bucket                | l16 | 3205 mm             |
| erall Length without Bucket              | I1  | 2393 mm             |
| ecified Height                           | h31 | 1638 mm             |
|                                          | r4  | 559 mm              |
| ach at Specified Height                  |     | 73 °                |
| mp angle at specified height             | a17 |                     |
| eximum Rollback Angle at Ground          | a13 | 28 °                |
| rry Position                             | d5  | 198 mm              |
| ximum Rollback Angle at Carry Position   | a14 | 28 °                |
| gging Position                           | h32 | 53 mm               |
| ngle of Departure with STD Counterweight |     | 28 °                |
| ound clearance                           | m4  | 185 mm              |
| ack gauge                                | b10 | 1356 mm             |
| ack Shoe Width                           | b20 | 320 mm              |
| awler base                               | y2  | 1265 mm             |
| erall width less bucket                  | b1  | 1676 mm             |
| cket Width                               | e1  | 1676 mm             |
| earance Radius - Front with Bucket       | b18 | 1979 mm             |
| earance Circle - Rear                    | wa1 | 1440 mm             |
| aximum rollback at specified height      |     | 62 °                |
| ngle of Approach                         | a3  | 90 °                |
| rouser Height                            |     | 25 mm               |
| ack Type / Track Rollers / Roller Type   |     | Rubber / 3 / Steel  |
| erformances                              |     |                     |
| round Speed - Single Speed               |     | 10.50 km/h          |
| ound Speed - Two Speed                   |     | 16.10 km/h          |
| awbar Pull/Tractive Effort               |     | 4345 kg             |
| cket Breakout - Tilt Cylinder            |     | 1919 kg             |
| cket Breakout - Lift Cylinder            |     | 2295 kg             |
|                                          |     | 2293 kg             |
| gine                                     |     | Vergreen            |
| gine brand                               |     | Yanmar              |
| gine model                               |     | 4TNV98C-NMS2        |
| otor Type                                |     | Radial Piston       |
| oss Power / Power                        |     | 51.70 kW @ 2500 rpm |
| et Power / Power                         |     | 51 kW / 2500 rpm    |
| ax. torque                               |     | 241 Nm              |
| C. Engine power rating                   |     | 69.30 Hp            |
| ttery voltage                            |     | 12 V                |
| old Cranking Amps at Temperature (CCA)   |     | 950 A               |
| ternator - Voltage / Ampere              |     | 12 V / 100 A        |
| draulics                                 |     |                     |
| andard flow - Auxiliary hydraulics       |     | 71 l/min            |
| nk capacities                            |     |                     |
| I Pan Capacity                           |     | 9                   |
| draulic oil tank capacity                |     | 39 I                |
| iel tank                                 |     | 62.50 I             |
| polant system capacity                   |     | 12.90 l             |
|                                          |     | 3.301/4             |
| splacement / Number of cylinders         |     | 3.301/4             |
| iscellaneous                             |     |                     |