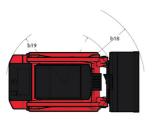

## **1650RT**

| Panacitica                               |     | Motrie              |
|------------------------------------------|-----|---------------------|
| Capacities                               |     | Metric              |
| perating Weight                          |     | 3638 kg             |
| nladen weight                            |     | 3638 kg             |
| perating Capacity at 35% Tipping Load    |     | 748 kg              |
| perating Capacity At 50% Tipping Load    |     | 1069 kg             |
| ipping capacity                          |     | 2139 kg             |
| leight and dimensions                    |     |                     |
| verall Operating Height - Fully Raised   | h27 | 4008 mm             |
| eight to Hinge Pin – Fully Raised        | h28 | 3038 mm             |
| ump reach - Full height                  | r6  | 641 mm              |
| ump angle at full height                 | a5  | 39 °                |
| ump Height - Fully Raised                | h29 | 2329 mm             |
| aximum Rollback Angle - Fully Raised     | a4  | 98 °                |
| verall Height to top of ROPS             | h17 | 1969 mm             |
| rerall length with bucket                | l16 | 3205 mm             |
| erall Length without Bucket              | I1  | 2393 mm             |
| ecified Height                           | h31 | 1638 mm             |
|                                          | r4  | 559 mm              |
| ach at Specified Height                  |     | 73 °                |
| mp angle at specified height             | a17 |                     |
| eximum Rollback Angle at Ground          | a13 | 28 °                |
| rry Position                             | d5  | 198 mm              |
| ximum Rollback Angle at Carry Position   | a14 | 28 °                |
| gging Position                           | h32 | 53 mm               |
| ngle of Departure with STD Counterweight |     | 28 °                |
| ound clearance                           | m4  | 185 mm              |
| ack gauge                                | b10 | 1356 mm             |
| ack Shoe Width                           | b20 | 320 mm              |
| awler base                               | y2  | 1265 mm             |
| erall width less bucket                  | b1  | 1676 mm             |
| cket Width                               | e1  | 1676 mm             |
| earance Radius - Front with Bucket       | b18 | 1979 mm             |
| earance Circle - Rear                    | wa1 | 1440 mm             |
| aximum rollback at specified height      |     | 62 °                |
| ngle of Approach                         | a3  | 90 °                |
| rouser Height                            |     | 25 mm               |
| ack Type / Track Rollers / Roller Type   |     | Rubber / 3 / Steel  |
| erformances                              |     |                     |
| round Speed - Single Speed               |     | 10.50 km/h          |
| ound Speed - Two Speed                   |     | 16.10 km/h          |
| awbar Pull/Tractive Effort               |     | 4345 kg             |
| cket Breakout - Tilt Cylinder            |     | 1919 kg             |
| cket Breakout - Lift Cylinder            |     | 2295 kg             |
|                                          |     | 2293 kg             |
| gine                                     |     | Vergreen            |
| gine brand                               |     | Yanmar              |
| gine model                               |     | 4TNV98C-NMS2        |
| otor Type                                |     | Radial Piston       |
| oss Power / Power                        |     | 51.70 kW @ 2500 rpm |
| et Power / Power                         |     | 51 kW / 2500 rpm    |
| ax. torque                               |     | 241 Nm              |
| C. Engine power rating                   |     | 69.30 Hp            |
| ttery voltage                            |     | 12 V                |
| old Cranking Amps at Temperature (CCA)   |     | 950 A               |
| ternator - Voltage / Ampere              |     | 12 V / 100 A        |
| draulics                                 |     |                     |
| andard flow - Auxiliary hydraulics       |     | 71 l/min            |
| nk capacities                            |     |                     |
| I Pan Capacity                           |     | 9                   |
| draulic oil tank capacity                |     | 39 I                |
| iel tank                                 |     | 62.50 I             |
| polant system capacity                   |     | 12.90 l             |
|                                          |     | 3.301/4             |
| splacement / Number of cylinders         |     | 3.301/4             |
| iscellaneous                             |     |                     |