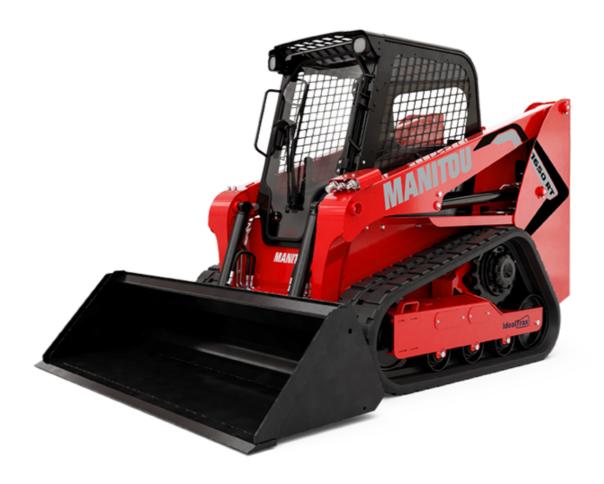

Technical sheet:

## **1650RT**





| Panacitica                               |     | Motrie              |
|------------------------------------------|-----|---------------------|
| Capacities                               |     | Metric              |
| perating Weight                          |     | 3638 kg             |
| nladen weight                            |     | 3638 kg             |
| perating Capacity at 35% Tipping Load    |     | 748 kg              |
| perating Capacity At 50% Tipping Load    |     | 1069 kg             |
| ipping capacity                          |     | 2139 kg             |
| leight and dimensions                    |     |                     |
| verall Operating Height - Fully Raised   | h27 | 4008 mm             |
| eight to Hinge Pin – Fully Raised        | h28 | 3038 mm