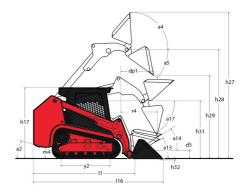

## **1650RT**

| Panacitica                               |     | Motrie              |
|------------------------------------------|-----|---------------------|
| Capacities                               |     | Metric              |
| perating Weight                          |     | 3638 kg             |
| nladen weight                            |     | 3638 kg             |
| perating Capacity at 35% Tipping Load    |     | 748 kg              |
| perating Capacity At 50% Tipping Load    |     | 1069 kg             |
| ipping capacity                          |     | 2139 kg             |
| leight and dimensions                    |     |                     |
| verall Operating Height - Fully Raised   | h27 | 4008 mm             |
| eight to Hinge Pin – Fully Raised        | h28 | 3038 mm             |
| ump reach - Full height                  | r6  | 641 mm              |
| ump angle at full height                 | a5  | 39 °                |
| ump Height - Fully Raised                | h29 | 2329 mm             |
| aximum Rollback Angle - Fully Raised     | a4  | 98 °                |
| verall Height to top of ROPS             | h17 | 1969 mm             |
| rerall length with bucket                | l16 | 3205 mm             |
| erall Length without Bucket              | I1  | 2393 mm             |
| ecified Height                           | h31 | 1638 mm             |
|                                          | r4  | 559 mm              |
| ach at Specified Height                  |     | 73 °                |
| mp angle at specified height             | a17 |                     |
| eximum Rollback Angle at Ground          | a13 | 28 °                |
| rry Position                             | d5  | 198 mm              |
| ximum Rollback Angle at Carry Position   | a14 | 28 °                |
| gging Position                           | h32 | 53 mm               |
| ngle of Departure with STD Counterweight |     | 28 °                |
| ound clearance                           | m4  | 185 mm              |
| ack gauge                                | b10 | 1356 mm             |
| ack Shoe Width                           | b20 | 320 mm              |
| awler base                               | y2  | 1265 mm             |
| erall width less bucket                  | b1  | 1676 mm             |
| cket Width                               | e1  | 1676 mm             |
| earance Radius - Front with Bucket       | b18 | 1979 mm             |
| earance Circle - Rear                    | wa1 | 1440 mm             |
| aximum rollback at specified height      |     | 62 °                |
| ngle of Approach                         | a3  | 90 °                |
| rouser Height                            |     | 25 mm               |
| ack Type / Track Rollers / Roller Type   |     | Rubber / 3 / Steel  |
| erformances                              |     |                     |
| round Speed - Single Speed               |     | 10.50 km/h          |
| ound Speed - Two Speed                   |     | 16.10 km/h          |
| awbar Pull/Tractive Effort               |     | 4345 kg             |
| cket Breakout - Tilt Cylinder            |     | 1919 kg             |
| cket Breakout - Lift Cylinder            |     | 2295 kg             |
|                                          |     | 2293 kg             |
| gine                                     |     | Vergreen            |
| gine brand                               |     | Yanmar              |
| gine model                               |     | 4TNV98C-NMS2        |
| otor Type                                |     | Radial Piston       |
| oss Power / Power                        |     | 51.70 kW @ 2500 rpm |
| et Power / Power                         |     | 51 kW / 2500 rpm    |
| ax. torque                               |     | 241 Nm              |
| C. Engine power rating                   |     | 69.30 Hp            |
| ttery voltage                            |     | 12 V                |
| old Cranking Amps at Temperature (CCA)   |     | 950 A               |
| ternator - Voltage / Ampere              |     | 12 V / 100 A        |
| draulics                                 |     |                     |
| andard flow - Auxiliary hydraulics       |     | 71 l/min            |
| nk capacities                            |     |                     |
| I Pan Capacity                           |     | 9                   |
| draulic oil tank capacity                |     | 39 I                |
| iel tank                                 |     | 62.50 I             |
| polant system capacity                   |     | 12.90 l             |
|                                          |     | 3.301/4             |
| splacement / Number of cylinders         |     | 3.301/4             |
| iscellaneous                             |     |                     |

## 1650RT - Dimensional drawing