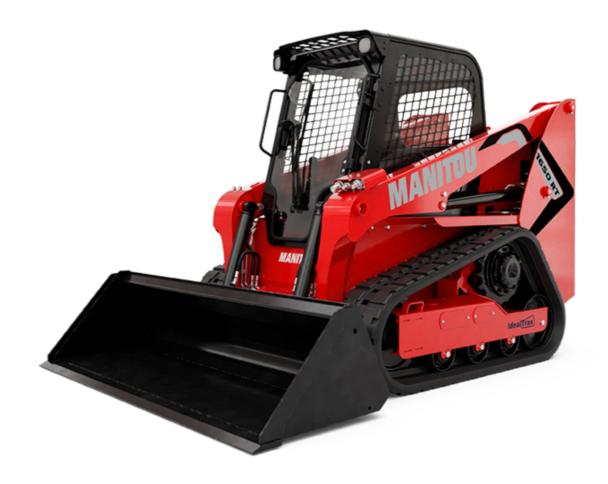

Technical sheet:

## **1650RT**





| Specified Height         131         1538 mm           Reach all Specified Height         48         559 mm           Dump angle at specified height         917         73°           Maximum Riblack Angle at Ground         313         28°           Carp Postifion         35         198 mm           Maximum Riblack Angle at Carp Postifion         314         28°           Opping Pasalion         132         53 mm           Angle of Departure with STD Counterweight         m4         185 mm           Track Stague         101         135 mm           Track Stock Width         20         320 mm           Consell stable         y2         1255 mm           Consell with the Stocket         b1         1576 mm           Declaration Citicitie         p1         1576 mm           Stocket Width