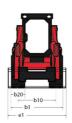

| Ground Pressure                          | 0.45 bar                                         |

## 1650RT - Dimensional drawing







## **Equipment**

| Lifting function                                 |          |
|--------------------------------------------------|----------|
| All-Tach® Attachment Mounting System             | Standard |
| Auxiliary Hydraulics                             | Standard |
| Electronic Attachment Control - 14-Pin Connector | Optional |
| High-Flow Auxiliary Hydraulics                   | Optional |
| IdealTrax™ Automatic Track Tensioning System     | Standard |
| Power-A-Tach® Attachment Mounting System         | Optional |
| Motorization/Power                               |          |
| Combination Radiator & Hydraulic Oil Cooler      | Standard |
| Dual-Element Air Cleaner with Indicator          | Standard |
| Engine Auto-Shutdown System                      | Standard |
| Glowplug