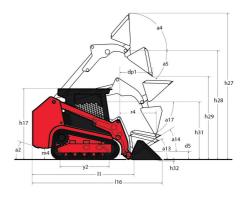

| Ground Pressure                          | 0.45 bar                                         |

## 1650RT - Dimensional drawing







## **Equipment**

| Lifting function                                 |          |
|--------------------------------------------------|----------|
| All-Tach® Attachment Mounting System             | Standard |
| Auxiliary Hydraulics                             | Standard |
| Electronic Attachment Control - 14-Pin Connector | Optional |
| High-Flow Auxiliary Hydraulics                   | Optional |
| IdealTrax™ Automatic Track Tensioning System     | Standard |
| Power-A-Tach® Attachment Mounting System         | Optional |
| Motorization/Power                               |          |
| Combination Radiator & Hydraulic Oil Cooler      | Standard |
| Dual-Element Air Cleaner with Indicator          | Standard |
| Engine Auto-Shutdown System                      | Standard |
| Glowplugs