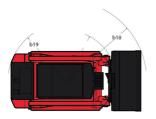

| Ground Pressure                          | 0.45 bar                                         |

## 1650RT - Dimensional drawing







## **Equipment**

| Lifting function                                 |          |
|--------------------------------------------------|----------|
| All-Tach® Attachment Mounting System             | Standard |
| Auxiliary Hydraulics                             | Standard |
| Electronic Attachment Control - 14-Pin Connector | Optional |
| High-Flow Auxiliary Hydraulics                   | Optional |
| IdealTrax™ Automatic Track Tensioning System     | Standard |
| Power-A-Tach® Attachment Mounting System         | Optional |
| Motorization/Power                               |          |
| Combination Radiator & Hydraulic Oil Cooler      | Standard |
| Dual-Element Air Cleaner with Indicator          | Standard |
| Engine Auto-Shutdown System                      | Standard |
| Glowpl