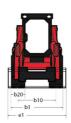

| 3.30   / 4                        |
|                                                       | the state of the s |                                   |

## 1650RT - Dimensional drawing







## **Equipment**

| All-Tach® Attachment Mounting System             | Standard |
|--------------------------------------------------|----------|
| Auxiliary Hydraulics                             | Standard |
| Electronic Attachment Control - 14-Pin Connector | Optional |
| High-Flow Auxiliary Hydraulics                   | Optional |
| IdealTrax™ Automatic Track Tensioning System     | Standard |
| Power-A-Tach® Attachment Mounting System         | Optional |
| Motorization/Power                               |          |
| Combination Radiator & Hydraulic Oil Cooler      | Standard |
| Dual-Element Air Cleaner with Indicator          | Standard |
| Engine Auto-Shutdown System                      | Standard |
| Glowplugs Starts Assist                          | Standard |
| Servo-Co