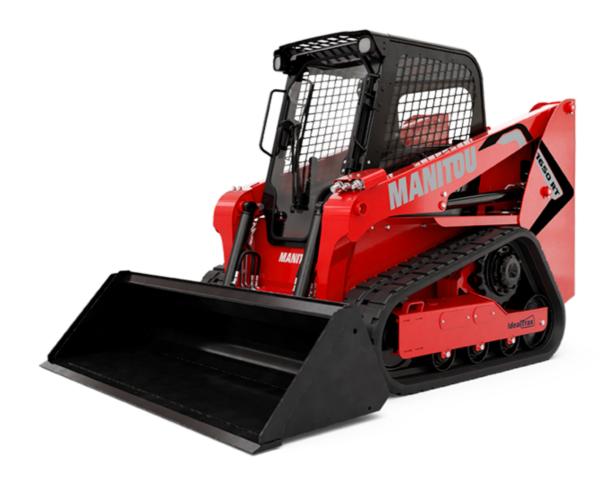

Technical sheet:

## **1650RT**





|                                                       | 1650RT Create