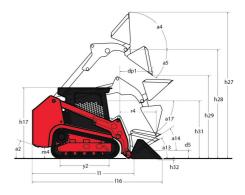

| 3.30   / 4                        |
|                                                       | the state of the s |                                   |

## 1650RT - Dimensional drawing







## **Equipment**

| All-Tach® Attachment Mounting System             | Standard |
|--------------------------------------------------|----------|
| Auxiliary Hydraulics                             | Standard |
| Electronic Attachment Control - 14-Pin Connector | Optional |
| High-Flow Auxiliary Hydraulics                   | Optional |
| IdealTrax™ Automatic Track Tensioning System     | Standard |
| Power-A-Tach® Attachment Mounting System         | Optional |
| Motorization/Power                               |          |
| Combination Radiator & Hydraulic Oil Cooler      | Standard |
| Dual-Element Air Cleaner with Indicator          | Standard |
| Engine Auto-Shutdown System                      | Standard |
| Glowplugs Starts Assist                          | Standard |
| Servo-Cont