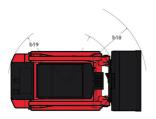

| 3.30   / 4                        |
|                                                       | the state of the s |                                   |

## 1650RT - Dimensional drawing







## **Equipment**

| All-Tach® Attachment Mounting System             | Standard |
|--------------------------------------------------|----------|
| Auxiliary Hydraulics                             | Standard |
| Electronic Attachment Control - 14-Pin Connector | Optional |
| High-Flow Auxiliary Hydraulics                   | Optional |
| IdealTrax™ Automatic Track Tensioning System     | Standard |
| Power-A-Tach® Attachment Mounting System         | Optional |
| Motorization/Power                               |          |
| Combination Radiator & Hydraulic Oil Cooler      | Standard |
| Dual-Element Air Cleaner with Indicator          | Standard |
| Engine Auto-Shutdown System                      | Standard |
| Glowplugs Starts Assist                          | Standard |
| Servo-