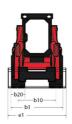

|                                                     |

## 1650RT - Dimensional drawing







## **Equipment**

| All-Tach® Attachment Mounting System             | Standard |
|--------------------------------------------------|----------|
| Auxiliary Hydraulics                             | Standard |
| Electronic Attachment Control - 14-Pin Connector | Optional |
| High-Flow Auxiliary Hydraulics                   | Optional |
| IdealTrax™ Automatic Track Tensioning System     | Standard |
| Power-A-Tach® Attachment Mounting System         | Optional |
| Motorization/Power                               |          |
| Combination Radiator & Hydraulic Oil Cooler      | Standard |
| Dual-Element Air Cleaner with Indicator          | Standard |
| Engine Auto-Shutdown System                      | Standard |
| Glowplugs Starts Assist                          | Standard |
| Servo-Co