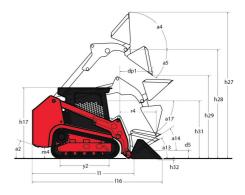

|                                                     |

## 1650RT - Dimensional drawing







## **Equipment**

| All-Tach® Attachment Mounting System             | Standard |
|--------------------------------------------------|----------|
| Auxiliary Hydraulics                             | Standard |
| Electronic Attachment Control - 14-Pin Connector | Optional |
| High-Flow Auxiliary Hydraulics                   | Optional |
| IdealTrax™ Automatic Track Tensioning System     | Standard |
| Power-A-Tach® Attachment Mounting System         | Optional |
| Motorization/Power                               |          |
| Combination Radiator & Hydraulic Oil Cooler      | Standard |
| Dual-Element Air Cleaner with Indicator          | Standard |
| Engine Auto-Shutdown System                      | Standard |
| Glowplugs Starts Assist                          | Standard |
| Servo-Cont