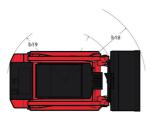

|                                                     |

## 1650RT - Dimensional drawing







## **Equipment**

| All-Tach® Attachment Mounting System             | Standard |
|--------------------------------------------------|----------|
| Auxiliary Hydraulics                             | Standard |
| Electronic Attachment Control - 14-Pin Connector | Optional |
| High-Flow Auxiliary Hydraulics                   | Optional |
| IdealTrax™ Automatic Track Tensioning System     | Standard |
| Power-A-Tach® Attachment Mounting System         | Optional |
| Motorization/Power                               |          |
| Combination Radiator & Hydraulic Oil Cooler      | Standard |
| Dual-Element Air Cleaner with Indicator          | Standard |
| Engine Auto-Shutdown System                      | Standard |
| Glowplugs Starts Assist                          | Standard |
| Servo-