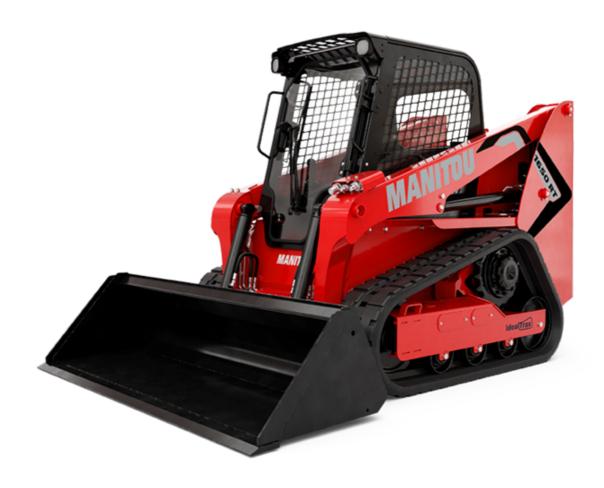

Technical sheet:

## **1650RT**





|