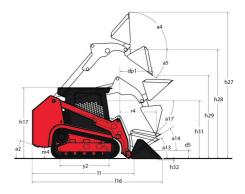

| 0.45 bar                |

## 1650RT - Dimensional drawing







## **Equipment**

| Lifting function                                 |          |
|--------------------------------------------------|----------|
| All-Tach® Attachment Mounting System             | Standard |
| Auxiliary Hydraulics                             | Standard |
| Electronic Attachment Control - 14-Pin Connector | Optional |
| High-Flow Auxiliary Hydraulics                   | Optional |
| IdealTrax™ Automatic Track Tensioning System     | Standard |
| Power-A-Tach® Attachment Mounting System         | Optional |
| Motorization/Power                               |          |
| Combination Radiator & Hydraulic Oil Cooler      | Standard |
| Dual-Element Air Cleaner with Indicator          | Standard |
| Engine Auto-Shutdown System                      | Standard |
| Glowplugs