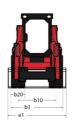

| 0.45 bar                |

## 1650RT - Dimensional drawing







## **Equipment**

| Lifting function                                 |          |
|--------------------------------------------------|----------|
| All-Tach® Attachment Mounting System             | Standard |
| Auxiliary Hydraulics                             | Standard |
| Electronic Attachment Control - 14-Pin Connector | Optional |
| High-Flow Auxiliary Hydraulics                   | Optional |
| IdealTrax™ Automatic Track Tensioning System     | Standard |
| Power-A-Tach® Attachment Mounting System         | Optional |
| Motorization/Power                               |          |
| Combination Radiator & Hydraulic Oil Cooler      | Standard |
| Dual-Element Air Cleaner with Indicator          | Standard |
| Engine Auto-Shutdown System                      | Standard |
| Glowplug