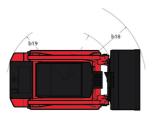

| 0.45 bar                |

## 1650RT - Dimensional drawing







## **Equipment**

| Lifting function                                 |          |
|--------------------------------------------------|----------|
| All-Tach® Attachment Mounting System             | Standard |
| Auxiliary Hydraulics                             | Standard |
| Electronic Attachment Control - 14-Pin Connector | Optional |
| High-Flow Auxiliary Hydraulics                   | Optional |
| IdealTrax™ Automatic Track Tensioning System     | Standard |
| Power-A-Tach® Attachment Mounting System         | Optional |
| Motorization/Power                               |          |
| Combination Radiator & Hydraulic Oil Cooler      | Standard |
| Dual-Element Air Cleaner with Indicator          | Standard |
| Engine Auto-Shutdown System                      | Standard |
| Glowpl