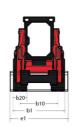

| < 1.20 m/s²                                                |

## 3300V NXT2 - Dimensional drawing







## **Equipment**

| Integral Access Plate (removable)                | Standard |
|--------------------------------------------------|----------|
| Lifting function                                 |          |
| All-Tach® Attachment Mounting System             | Standard |
| Auxiliary Hydraulics                             | Standard |
| High-Flow Auxiliary Hydraulics                   | Optional |
| Power-A-Tach® Attachment Mounting System         | Optional |
| Lighting                                         |          |
| Work Lights - Front and Rear                     | Standard |
| Motorization/Power                               |          |
| Engine Auto-Shutdown System                      | Standard |
| Engine Block Heater                              | Optional |
| Turbo-Ch