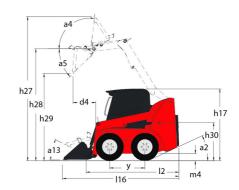

| < 1.20 m/s²                                                |

## 3300V NXT2 - Dimensional drawing







## **Equipment**

| Integral Access Plate (removable)                | Standard |
|--------------------------------------------------|----------|
| Lifting function                                 |          |
| All-Tach® Attachment Mounting System             | Standard |
| Auxiliary Hydraulics                             | Standard |
| High-Flow Auxiliary Hydraulics                   | Optional |
| Power-A-Tach® Attachment Mounting System         | Optional |
| Lighting                                         |          |
| Work Lights - Front and Rear                     | Standard |
| Motorization/Power                               |          |
| Engine Auto-Shutdown System                      | Standard |
| Engine Block Heater                              | Optional |
| Turbo-Char