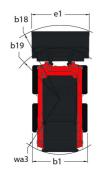

| < 1.20 m/s²                                                |

## 3300V NXT2 - Dimensional drawing







## **Equipment**

| Integral Access Plate (removable)                | Standard |
|--------------------------------------------------|----------|
| Lifting function                                 |          |
| All-Tach® Attachment Mounting System             | Standard |
| Auxiliary Hydraulics                             | Standard |
| High-Flow Auxiliary Hydraulics                   | Optional |
| Power-A-Tach® Attachment Mounting System         | Optional |
| Lighting                                         |          |
| Work Lights - Front and Rear                     | Standard |
| Motorization/Power                               |          |
| Engine Auto-Shutdown System                      | Standard |
| Engine Block Heater                              | Optional |
| Turbo-