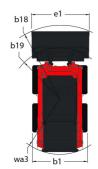

| 0.79 m/s²<br>< 1.20 m/s²                |

## 3300V NXT2 - Dimensional drawing







## **Equipment**

| Integral Access Plate (removable)                | Standard |
|--------------------------------------------------|----------|
| Lifting function                                 |          |
| All-Tach® Attachment Mounting System             | Standard |
| Auxiliary Hydraulics                             | Standard |
| High-Flow Auxiliary Hydraulics                   | Optional |
| Power-A-Tach® Attachment Mounting System         | Optional |
| Lighting                                         |          |
| Work Lights - Front and Rear                     | Standard |
| Motorization/Power                               |          |
| Engine Auto-Shutdown System                      | Standard |
| Engine Block Heater                              | Optional |
| Turbo-