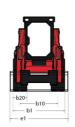

| 0.79 m/s²<br>< 1.20 m/s²                |

## 3300V NXT2 - Dimensional drawing







## **Equipment**

| Integral Access Plate (removable)                | Standard |
|--------------------------------------------------|----------|
| Lifting function                                 |          |
| All-Tach® Attachment Mounting System             | Standard |
| Auxiliary Hydraulics                             | Standard |
| High-Flow Auxiliary Hydraulics                   | Optional |
| Power-A-Tach® Attachment Mounting System         | Optional |
| Lighting                                         |          |
| Work Lights - Front and Rear                     | Standard |
| Motorization/Power                               |          |
| Engine Auto-Shutdown System                      | Standard |
| Engine Block Heater                              | Optional |
| Turbo-Ch