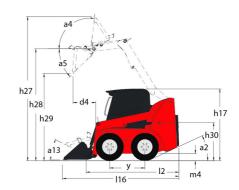

| 0.79 m/s²<br>< 1.20 m/s²                |

## 3300V NXT2 - Dimensional drawing







## **Equipment**

| Integral Access Plate (removable)                | Standard |
|--------------------------------------------------|----------|
| Lifting function                                 |          |
| All-Tach® Attachment Mounting System             | Standard |
| Auxiliary Hydraulics                             | Standard |
| High-Flow Auxiliary Hydraulics                   | Optional |
| Power-A-Tach® Attachment Mounting System         | Optional |
| Lighting                                         |          |
| Work Lights - Front and Rear                     | Standard |
| Motorization/Power                               |          |
| Engine Auto-Shutdown System                      | Standard |
| Engine Block Heater                              | Optional |
| Turbo-Char