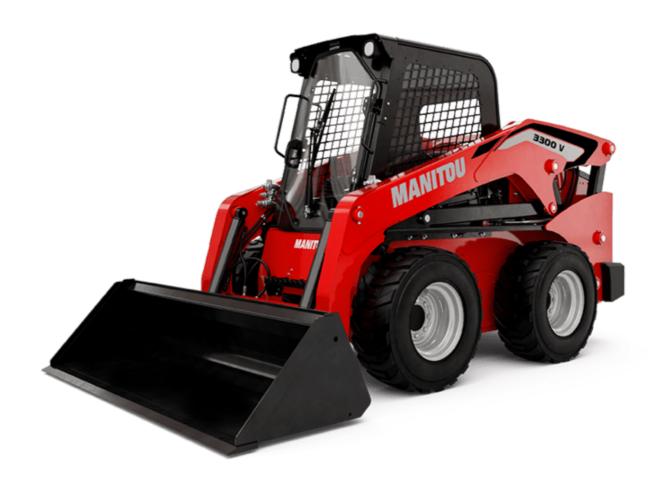

Technical sheet:

## **3300V NXT2**





| Capacities         Rated Operating Capacity         Unladen weight         Weight and dimensions       V         Wheelbase       y         Overall Operating Height - Fully Raised       h27         Height to Hinge Pin - Fully Raised       h28         Overall Height to top of ROPS       h17         Dump nagle at full height       a5         Dump height       h29         Overall length with bucket       f6         Rollback at ground       a13         Seat to ground height       h30         Overall width less bucket       b1         Bucket Width       e1         Ground clearance       m4         Overall length - Less Bucket       12         Departure angle       a2         Clearance Radius - Front with Bucket       a2         Clearances       a2         Travel speed (unladen)       Trave