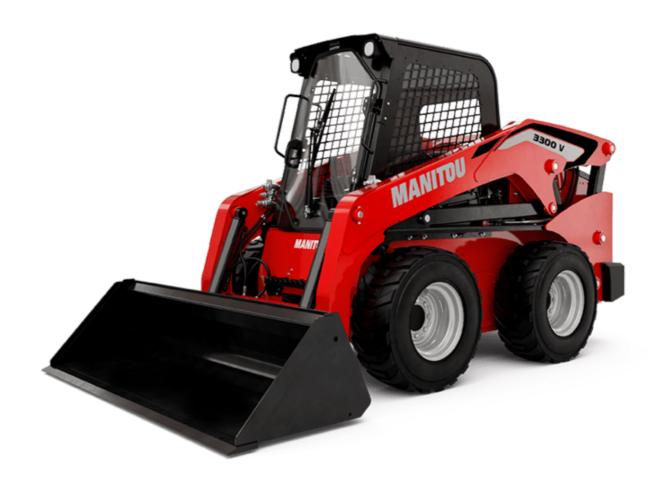

Technical sheet:

## **3300V NXT2**





|