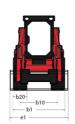

| 0.79 m/s²<br>< 1.20 m/s²                             |           |
| VIDIATION ON NATIONAL AND A STATE OF THE STA | < 1.20 m/s²                                          |           |

## 3300V NXT2 - Dimensional drawing







## **Equipment**

| Integral Access Plate (removable)                | Standard |
|--------------------------------------------------|----------|
| Lifting function                                 |          |
| All-Tach® Attachment Mounting System             | Standard |
| Auxiliary Hydraulics                             | Standard |
| High-Flow Auxiliary Hydraulics                   | Optional |
| Power-A-Tach® Attachment Mounting System         | Optional |
| Lighting                                         |          |
| Work Lights - Front and Rear                     | Standard |
| Motorization/Power                               |          |
| Engine Auto-Shutdown System                      | Standard |
| Engine Block Heater                              | Optional |
| Turbo-Ch