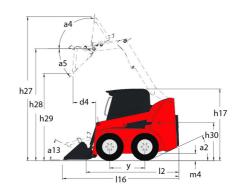

| 0.79 m/s²<br>< 1.20 m/s²                             |           |
| VIDIATION ON NATIONAL AND A STATE OF THE STA | < 1.20 m/s²                                          |           |

## 3300V NXT2 - Dimensional drawing







## **Equipment**

| Integral Access Plate (removable)                | Standard |
|--------------------------------------------------|----------|
| Lifting function                                 |          |
| All-Tach® Attachment Mounting System             | Standard |
| Auxiliary Hydraulics                             | Standard |
| High-Flow Auxiliary Hydraulics                   | Optional |
| Power-A-Tach® Attachment Mounting System         | Optional |
| Lighting                                         |          |
| Work Lights - Front and Rear                     | Standard |
| Motorization/Power                               |          |
| Engine Auto-Shutdown System                      | Standard |
| Engine Block Heater                              | Optional |
| Turbo-Char