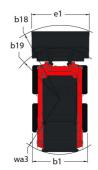

| 0.79 m/s²<br>< 1.20 m/s²                             |           |
| VIDIATION ON NATIONAL AND A STATE OF THE STA | < 1.20 m/s²                                          |           |

## 3300V NXT2 - Dimensional drawing







## **Equipment**

| Integral Access Plate (removable)                | Standard |
|--------------------------------------------------|----------|
| Lifting function                                 |          |
| All-Tach® Attachment Mounting System             | Standard |
| Auxiliary Hydraulics                             | Standard |
| High-Flow Auxiliary Hydraulics                   | Optional |
| Power-A-Tach® Attachment Mounting System         | Optional |
| Lighting                                         |          |
| Work Lights - Front and Rear                     | Standard |
| Motorization/Power                               |          |
| Engine Auto-Shutdown System                      | Standard |
| Engine Block Heater                              | Optional |
| Turbo-