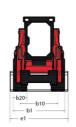

| 0.79 m/s <sup>2</sup>               |  |

## 3300V NXT2 - Dimensional drawing







## **Equipment**

| Integral Access Plate (removable)                | Standard |
|--------------------------------------------------|----------|
| Lifting function                                 |          |
| All-Tach® Attachment Mounting System             | Standard |
| Auxiliary Hydraulics                             | Standard |
| High-Flow Auxiliary Hydraulics                   | Optional |
| Power-A-Tach® Attachment Mounting System         | Optional |
| Lighting                                         |          |
| Work Lights - Front and Rear                     | Standard |
| Motorization/Power                               |          |
| Engine Auto-Shutdown System                      | Standard |
| Engine Block Heater                              | Optional |
| Turbo-Ch