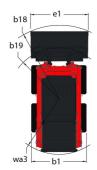

| 0.79 m/s <sup>2</sup>               |  |

## 3300V NXT2 - Dimensional drawing







## **Equipment**

| Integral Access Plate (removable)                | Standard |
|--------------------------------------------------|----------|
| Lifting function                                 |          |
| All-Tach® Attachment Mounting System             | Standard |
| Auxiliary Hydraulics                             | Standard |
| High-Flow Auxiliary Hydraulics                   | Optional |
| Power-A-Tach® Attachment Mounting System         | Optional |
| Lighting                                         |          |
| Work Lights - Front and Rear                     | Standard |
| Motorization/Power                               |          |
| Engine Auto-Shutdown System                      | Standard |
| Engine Block Heater                              | Optional |
| Turbo-