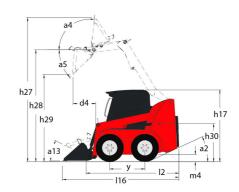

| 0.79 m/s <sup>2</sup>               |  |

## 3300V NXT2 - Dimensional drawing







## **Equipment**

| Integral Access Plate (removable)                | Standard |
|--------------------------------------------------|----------|
| Lifting function                                 |          |
| All-Tach® Attachment Mounting System             | Standard |
| Auxiliary Hydraulics                             | Standard |
| High-Flow Auxiliary Hydraulics                   | Optional |
| Power-A-Tach® Attachment Mounting System         | Optional |
| Lighting                                         |          |
| Work Lights - Front and Rear                     | Standard |
| Motorization/Power                               |          |
| Engine Auto-Shutdown System                      | Standard |
| Engine Block Heater                              | Optional |
| Turbo-Char