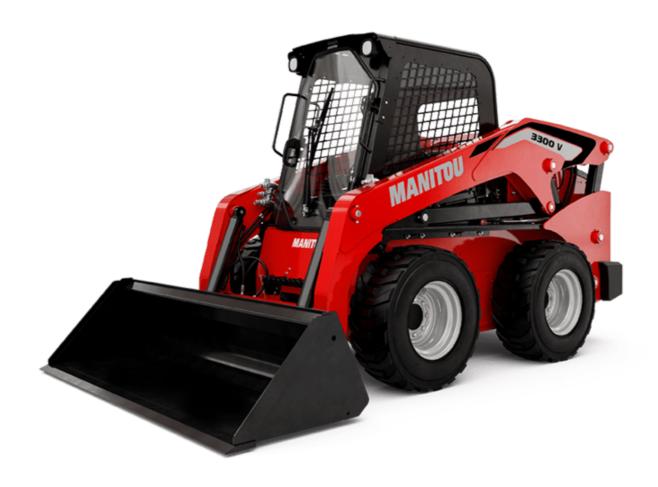

Technical sheet:

## **3300V NXT2**





| apacities  ated Operating Capacity nladen weight  /eight and dimensions  /heelbase  verall Operating Height - Fully Raised  eight to Hinge Pin - Fully Raised  verall Height to top of ROPS  ump angle at full height  ump height  verall length with bucket  ump reach - Full height  ollback at ground eat to ground height  verall width less bucket  ucket Width  round clearance  verall length - Less Bucket  eparture angle  learance Radius - Front with Bucket  eparture angle  learance Radius - Front with Bucket  ravel Speed with Two-Speed Option - Maximum  /heels