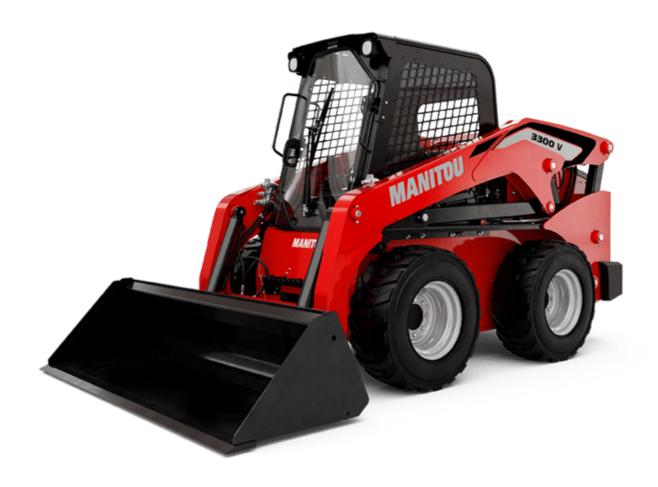

Technical sheet:

## **3300V NXT2**





|                                                           | The second september 9, 2025 at 6.45 in the september 9, 2025 at 6 |
|-----------------------------------------------------------|----------------------------------------------------------------------------------------------------------------------------------------------------------------------------------------------------------------------------------------------------------------------------------------------------------------------------------------------------------------------------------------------------------------------------------------------------------------------------------------------------------------------------------------------------------------------------------------------------------------------------