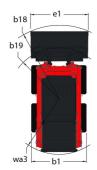

|

## 3300V NXT2 - Dimensional drawing







## **Equipment**

| Integral Access Plate (removable)                | Standard |
|--------------------------------------------------|----------|
| Lifting function                                 |          |
| All-Tach® Attachment Mounting System             | Standard |
| Auxiliary Hydraulics                             | Standard |
| High-Flow Auxiliary Hydraulics                   | Optional |
| Power-A-Tach® Attachment Mounting System         | Optional |
| Lighting                                         |          |
| Work Lights - Front and Rear                     | Standard |
| Motorization/Power                               |          |
| Engine Auto-Shutdown System                      | Standard |
| Engine Block Heater                              | Optional |
| Turbo-