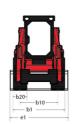

|

## 3300V NXT2 - Dimensional drawing







## **Equipment**

| Integral Access Plate (removable)                | Standard |
|--------------------------------------------------|----------|
| Lifting function                                 |          |
| All-Tach® Attachment Mounting System             | Standard |
| Auxiliary Hydraulics                             | Standard |
| High-Flow Auxiliary Hydraulics                   | Optional |
| Power-A-Tach® Attachment Mounting System         | Optional |
| Lighting                                         |          |
| Work Lights - Front and Rear                     | Standard |
| Motorization/Power                               |          |
| Engine Auto-Shutdown System                      | Standard |
| Engine Block Heater                              | Optional |
| Turbo-Ch