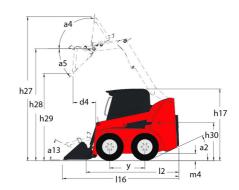

|

## 3300V NXT2 - Dimensional drawing







## **Equipment**

| Integral Access Plate (removable)                | Standard |
|--------------------------------------------------|----------|
| Lifting function                                 |          |
| All-Tach® Attachment Mounting System             | Standard |
| Auxiliary Hydraulics                             | Standard |
| High-Flow Auxiliary Hydraulics                   | Optional |
| Power-A-Tach® Attachment Mounting System         | Optional |
| Lighting                                         |          |
| Work Lights - Front and Rear                     | Standard |
| Motorization/Power                               |          |
| Engine Auto-Shutdown System                      | Standard |
| Engine Block Heater                              | Optional |
| Turbo-Char