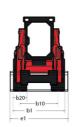

|   |

## 3300V NXT2 - Dimensional drawing







## **Equipment**

| Integral Access Plate (removable)                | Standard |
|--------------------------------------------------|----------|
| Lifting function                                 |          |
| All-Tach® Attachment Mounting System             | Standard |
| Auxiliary Hydraulics                             | Standard |
| High-Flow Auxiliary Hydraulics                   | Optional |
| Power-A-Tach® Attachment Mounting System         | Optional |
| Lighting                                         |          |
| Work Lights - Front and Rear                     | Standard |
| Motorization/Power                               |          |
| Engine Auto-Shutdown System                      | Standard |
| Engine Block Heater                              | Optional |
| Turbo-Ch