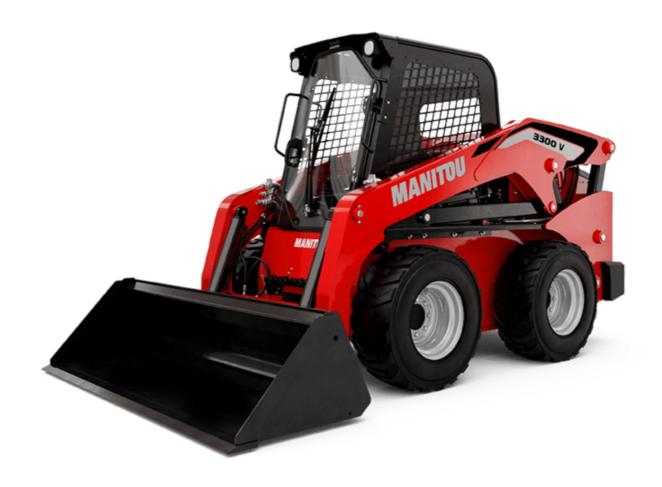

Technical sheet:

## **3300V NXT2**





| Capacities                                          | Metric