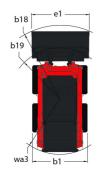

|   |

## 3300V NXT2 - Dimensional drawing







## **Equipment**

| Integral Access Plate (removable)                | Standard |
|--------------------------------------------------|----------|
| Lifting function                                 |          |
| All-Tach® Attachment Mounting System             | Standard |
| Auxiliary Hydraulics                             | Standard |
| High-Flow Auxiliary Hydraulics                   | Optional |
| Power-A-Tach® Attachment Mounting System         | Optional |
| Lighting                                         |          |
| Work Lights - Front and Rear                     | Standard |
| Motorization/Power                               |          |
| Engine Auto-Shutdown System                      | Standard |
| Engine Block Heater                              | Optional |
| Turbo-