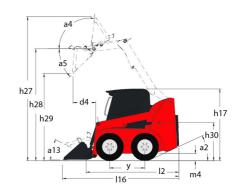

|   |

## 3300V NXT2 - Dimensional drawing







## **Equipment**

| Integral Access Plate (removable)                | Standard |
|--------------------------------------------------|----------|
| Lifting function                                 |          |
| All-Tach® Attachment Mounting System             | Standard |
| Auxiliary Hydraulics                             | Standard |
| High-Flow Auxiliary Hydraulics                   | Optional |
| Power-A-Tach® Attachment Mounting System         | Optional |
| Lighting                                         |          |
| Work Lights - Front and Rear                     | Standard |
| Motorization/Power                               |          |
| Engine Auto-Shutdown System                      | Standard |
| Engine Block Heater                              | Optional |
| Turbo-Char