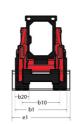

| 0.79 m/s²<br>< 1.20 m/s²                      |

## 3300V NXT2 - Dimensional drawing







## **Equipment**

| Integral Access Plate (removable)                | Standard |
|--------------------------------------------------|----------|
| Lifting function                                 |          |
| All-Tach® Attachment Mounting System             | Standard |
| Auxiliary Hydraulics                             | Standard |
| High-Flow Auxiliary Hydraulics                   | Optional |
| Power-A-Tach® Attachment Mounting System         | Optional |
| Lighting                                         |          |
| Work Lights - Front and Rear                     | Standard |
| Motorization/Power                               |          |
| Engine Auto-Shutdown System                      | Standard |
| Engine Block Heater                              | Optional |
| Turbo-Ch