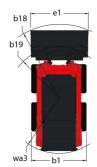

| 0.79 m/s²<br>< 1.20 m/s²                      |

## 3300V NXT2 - Dimensional drawing







## **Equipment**

| Integral Access Plate (removable)                | Standard |
|--------------------------------------------------|----------|
| Lifting function                                 |          |
| All-Tach® Attachment Mounting System             | Standard |
| Auxiliary Hydraulics                             | Standard |
| High-Flow Auxiliary Hydraulics                   | Optional |
| Power-A-Tach® Attachment Mounting System         | Optional |
| Lighting                                         |          |
| Work Lights - Front and Rear                     | Standard |
| Motorization/Power                               |          |
| Engine Auto-Shutdown System                      | Standard |
| Engine Block Heater                              | Optional |
| Turbo-