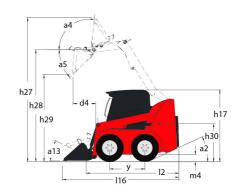

| 0.79 m/s²<br>< 1.20 m/s²                      |

## 3300V NXT2 - Dimensional drawing







## **Equipment**

| Integral Access Plate (removable)                | Standard |
|--------------------------------------------------|----------|
| Lifting function                                 |          |
| All-Tach® Attachment Mounting System             | Standard |
| Auxiliary Hydraulics                             | Standard |
| High-Flow Auxiliary Hydraulics                   | Optional |
| Power-A-Tach® Attachment Mounting System         | Optional |
| Lighting                                         |          |
| Work Lights - Front and Rear                     | Standard |
| Motorization/Power                               |          |
| Engine Auto-Shutdown System                      | Standard |
| Engine Block Heater                              | Optional |
| Turbo-Char