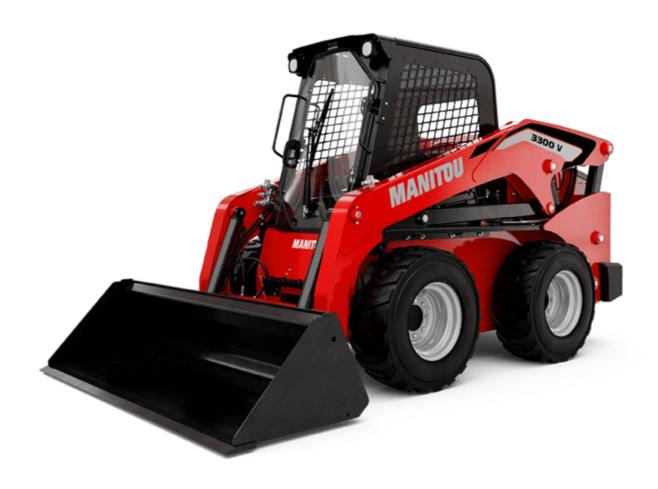

Technical sheet:

## **3300V NXT2**





|